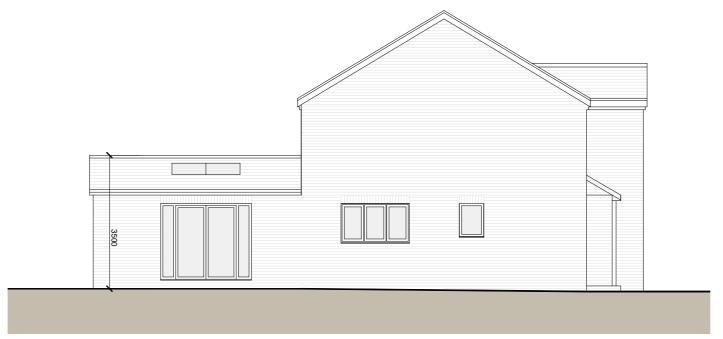

Front Elevation (west)

Side Elevation (north)

Proposed materials (to match existing):

Walls - Brick

Windows and doors - White UPVC

Roof - Concrete tiles

Gutters and downpipes - Black UPVC

Fascia and soffits - White UPVC

## 18 Oak Tree Close

Colden Common, SO21 1UT

Scale Date Drawn 1:100@A3 02/01/24 MH

Drawing Title

## Proposed Elevations

Status Planning

Drawing No. Rev 23140 - P011 -

MJH Architects, 4 Rockswood, Alton, Hants, GU342LD T.01420 544501www.mjharchitects.co.uk

Notes This drawing is € copy

This drawing is © copyright of MJH Archtects.
This drawing is to be read in conjunction with all consultant's drawings, details and specification All dimensions to be clecked on site pior to commencement of building work.