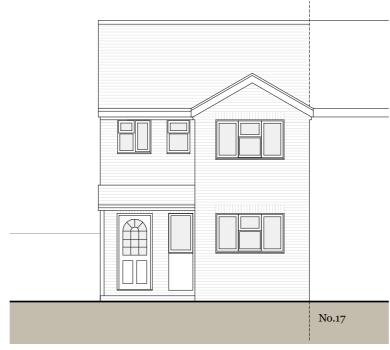

Front Elevation (west)

Side Elevation (north)

Proposed materials (to match existing):

Walls - Brick

Windows and doors - White UPVC

Roof - Concrete tiles

Gutters and downpipes - Black UPVC

Fascia and soffits - White UPVC

## 18 Oak Tree Close

Colden Common, SO21 1UT

Scale Date Drawn 1:100@A3 02/01/24 MH

Drawing Title

## Proposed Elevations

Status Planning

Drawing No. Rev 23140 - P011 -

MJH Architects, 4 Rockswood, Alton, Hants, GU342LD T.01420 544501www.mjharchitects.co.uk

Notes This drawing is € copy

This drawing is © copyright of MJH Archtects.
This drawing is to be read in conjunction with all consultant's drawings, details and specification All dimensions to be clecked on site pior to commencement of building work.