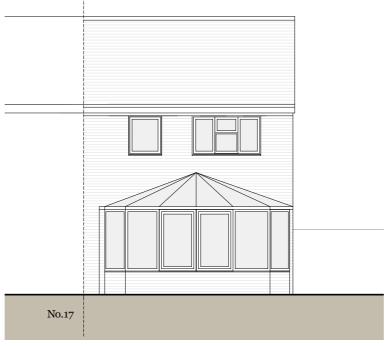

Rear Elevation (east)

Side Elevation (south)

Existing materials:

Walls - Brick

Windows and doors - White UPVC

Roof - Concrete tiles

Gutters and downpipes - Black UPVC

Fascia and soffits - White UPVC