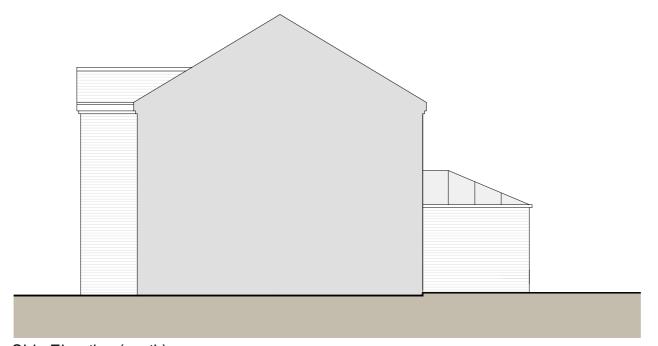

Rear Elevation (east)

Side Elevation (south)

Existing materials:

Walls - Brick

Windows and doors - White UPVC

Roof - Concrete tiles

Gutters and downpipes - Black UPVC

Fascia and soffits - White UPVC