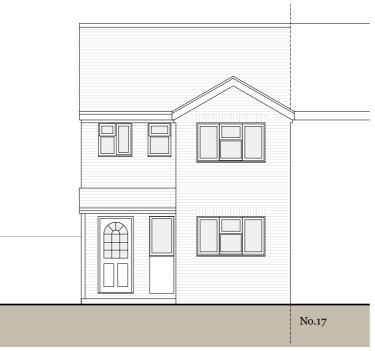

Side Elevation (north)

Existing materials: Walls - Brick Windows and doors - White UPVC Roof - Concrete tiles Gutters and downpipes - Black UPVC Fascia and soffits - White UPVC

| 0m                | 1m      | 2m              | 3m     | 4m          | ţ  | 5m |
|-------------------|---------|-----------------|--------|-------------|----|----|
| Scale 1:100       |         |                 |        |             |    |    |
|                   |         |                 |        |             |    |    |
| Rev desc          | ription |                 |        | date        | by | ch |
| Project           |         |                 |        |             |    |    |
| 18 Oak Tree Close |         |                 |        |             |    |    |
| Colden            | Comm    | non, SO         | 21 1UT |             |    |    |
| Scale<br>1:100@   | DA3     | Date<br>02/01/2 | 24     | Drawn<br>MH |    |    |
| Drawing T         |         | Elovat          | ione   |             |    |    |
| Status            | ing L   |                 | 10115  |             |    |    |
| Plannin           | g       |                 |        |             |    |    |
| Drawing N         |         |                 | Rev    |             |    |    |
| 23140             | - 1006  | )               | -      |             |    |    |
| MJH<br>Architects |         |                 |        |             |    |    |