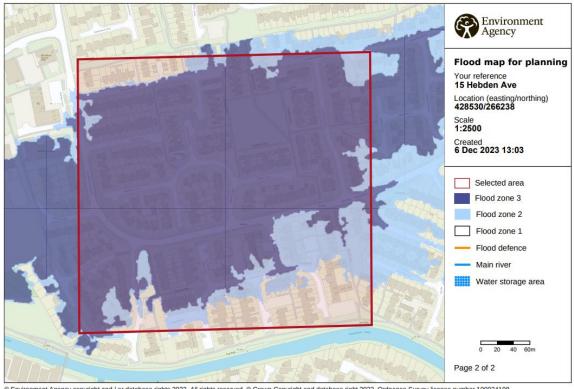

## **FLOOD RISK ASSESSMENT**

APPLICATION NUMBER 23/1630/FUL

15 Hebden Avenue, Woodloes Park, Warwick, CV34 5XD.

The site is within Flood Zone

(As identified on Environment Agency Flood Map Below)

© Environment Agency copyright and / or database rights 2022. All rights reserved. © Crown Copyright and database right 2022. Ordnance Survey licence number 100024198.