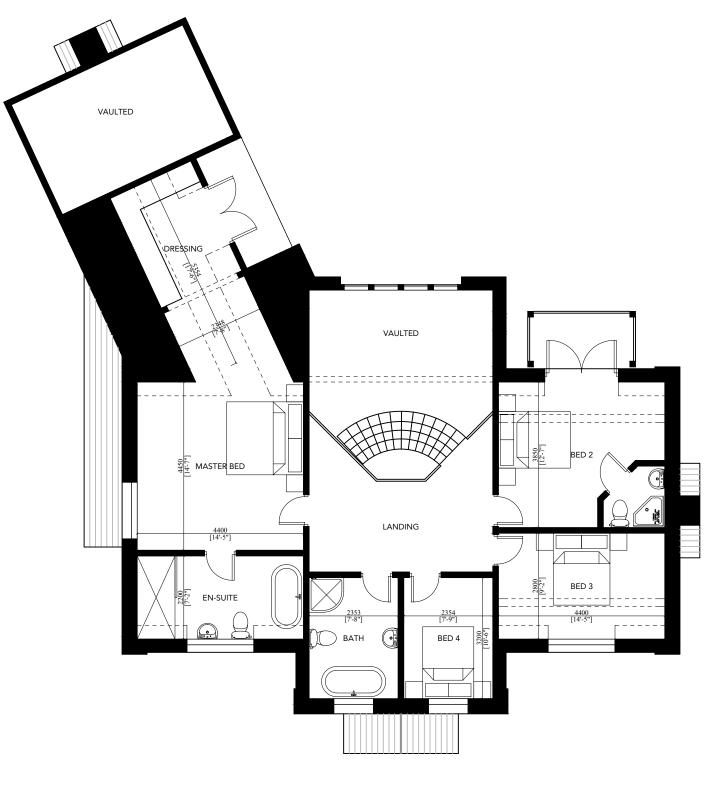

FIRST FLOOR PLAN

106 sqm

© This drawing, its contents, and all information contained therein is protected by copyright to Welsh Oak Frame Ltd. Its not to be used by third parties without written consent from Welsh Oak Frame Ltd. Note these aren't construction drawings, and should not be scaled from to build off.

Belmont Yard, Station Rd, Caersws, Powys. SY17 5EQ Phone 01686 688000

Email Info@welshoakframe.com

ect Title:

Hill Farm, Akeley Road, Buckinghamshire. MK18 5BL

Drawing Title:

First Floor Plan

Mr & Mrs Porter

Client:

Scale: Date: Drawn by: 1:100 @ A3 Nov. 23 IMG

W230 157 SK02 B