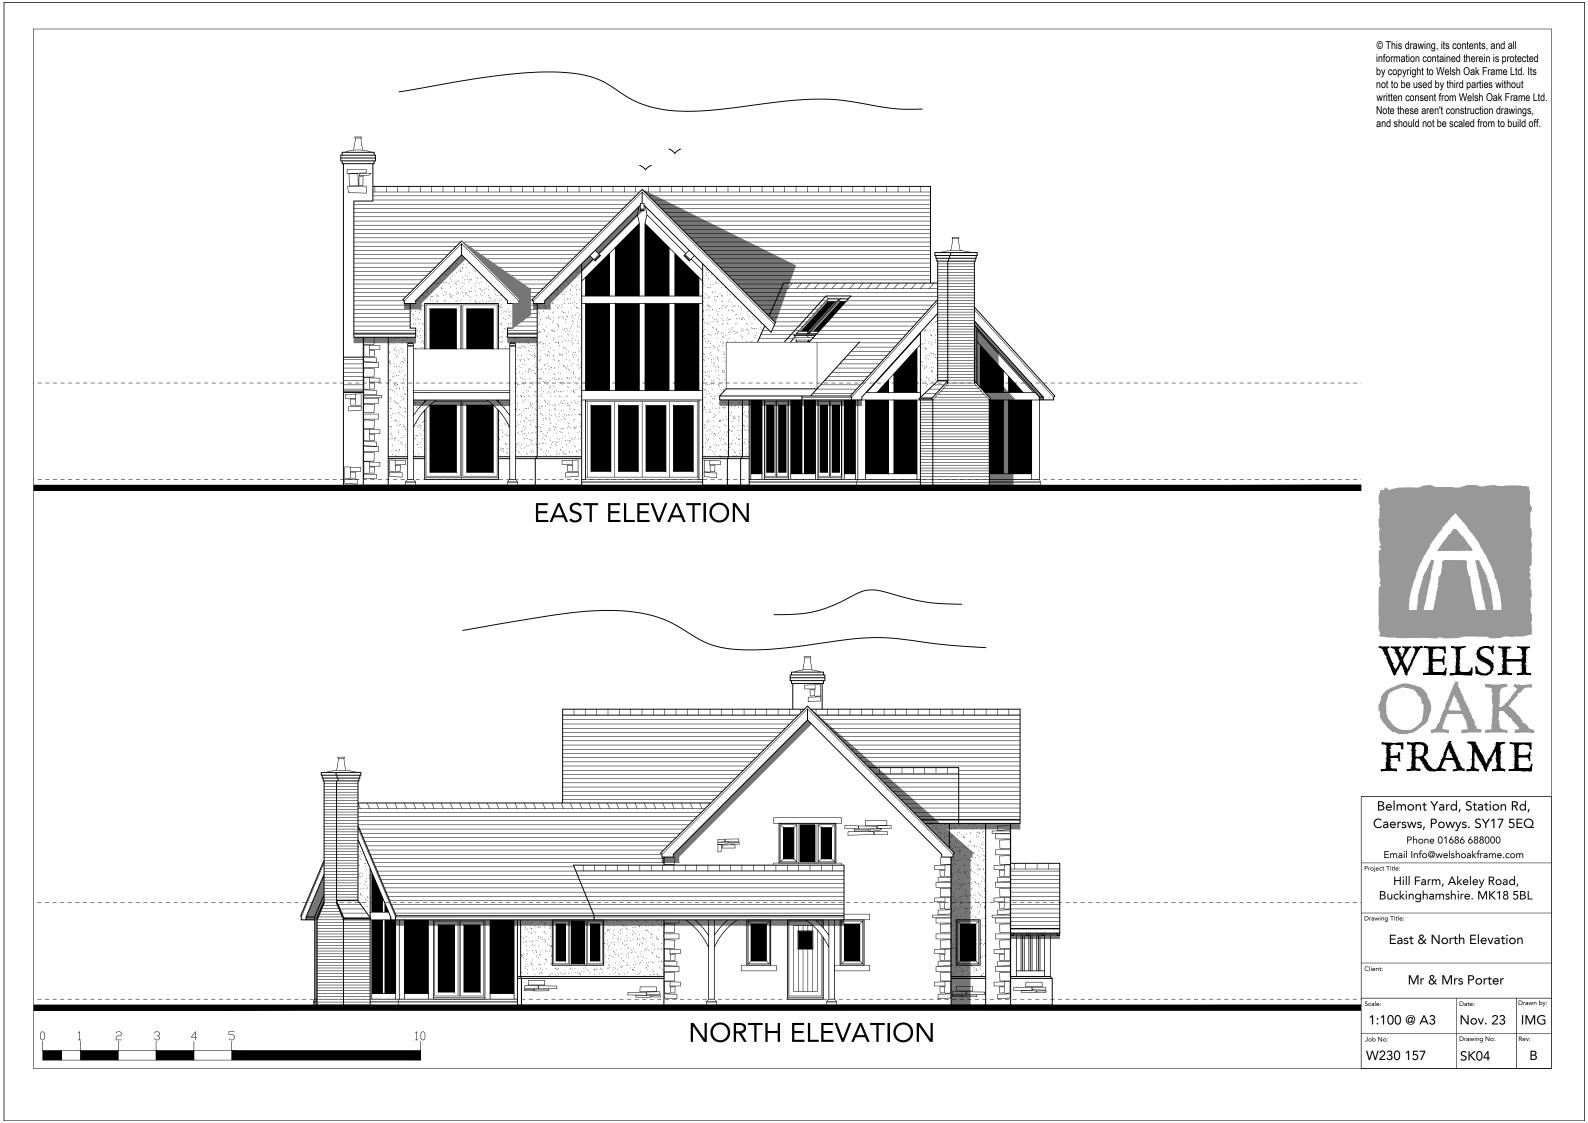

FIRST FLOOR PLAN

106 sqm

© This drawing, its contents, and all information contained therein is protected by copyright to Welsh Oak Frame Ltd. Its not to be used by third parties without written consent from Welsh Oak Frame Ltd. Note these aren't construction drawings, and should not be scaled from to build off.

Belmont Yard, Station Rd, Caersws, Powys. SY17 5EQ Phone 01686 688000

Email Info@welshoakframe.com

ect Title:

Hill Farm, Akeley Road, Buckinghamshire. MK18 5BL

Drawing Title:

First Floor Plan

Mr & Mrs Porter

Client:

Scale: Date: Drawn by: 1:100 @ A3 Nov. 23 IMG

W230 157 SK02 B