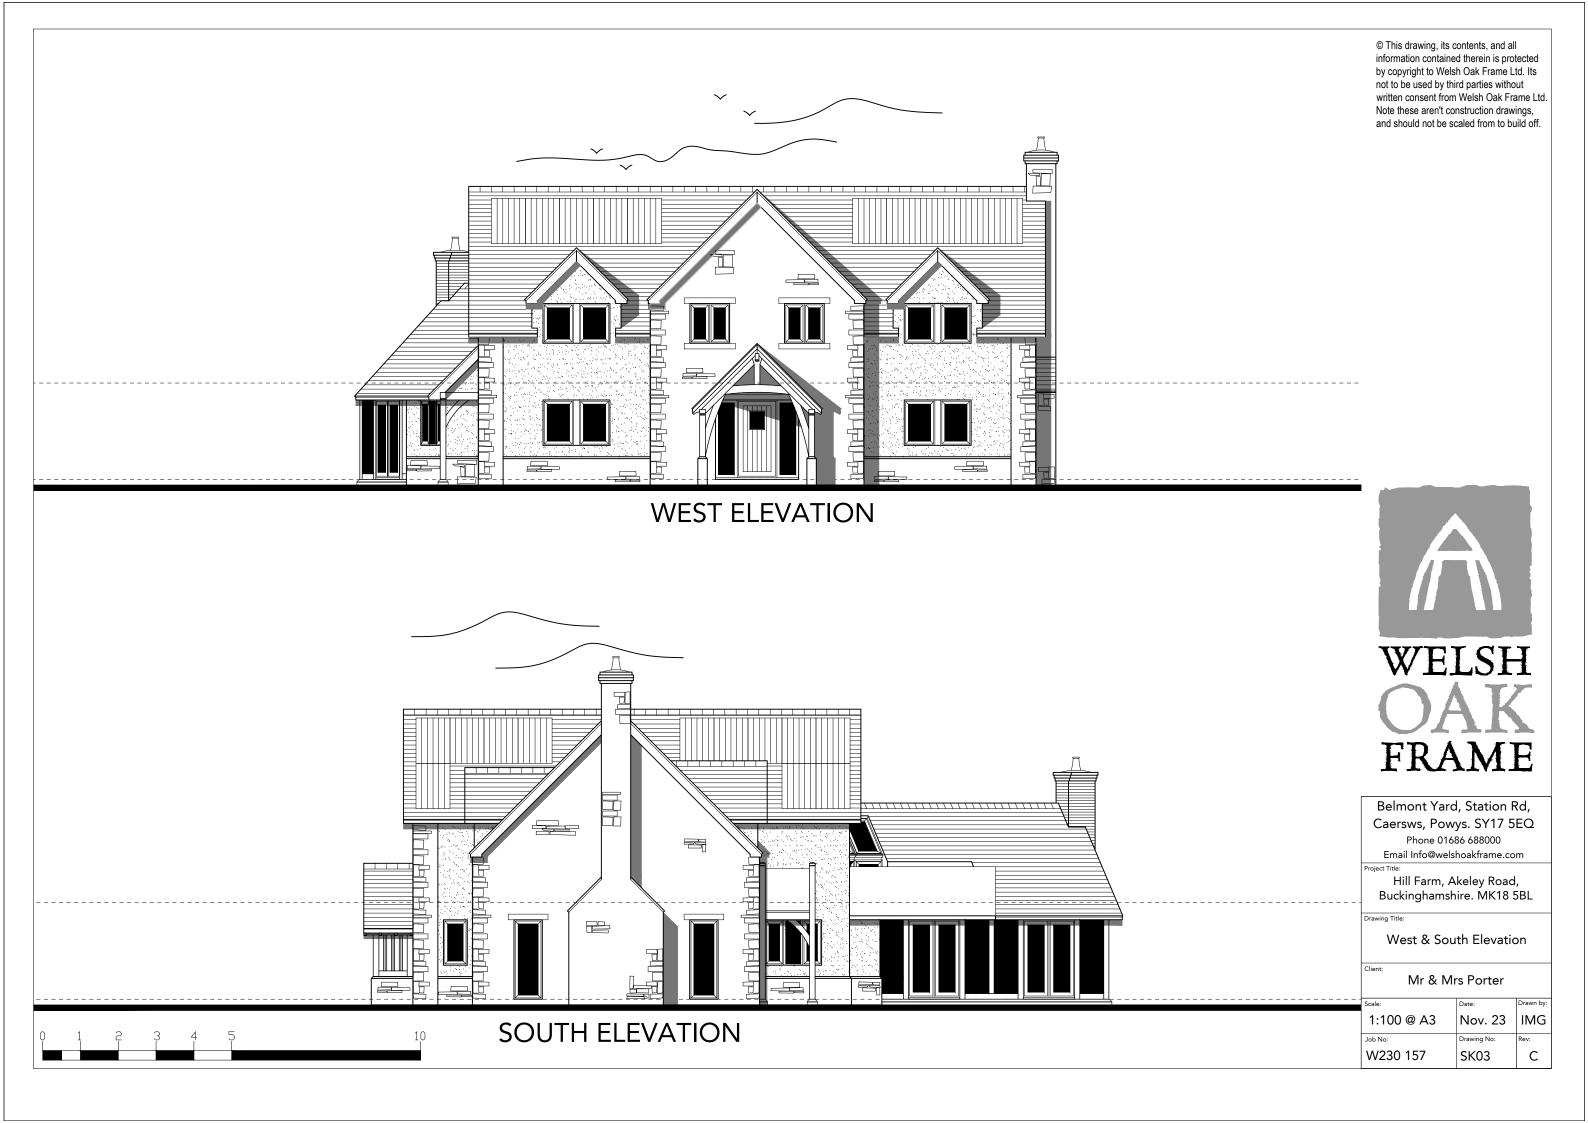

© This drawing, its contents, and all information contained therein is protected by copyright to Welsh Oak Frame Ltd. Its not to be used by third parties without written consent from Welsh Oak Frame Ltd. Note these aren't construction drawings, and should not be scaled from to build off.

Belmont Yard, Station Rd, Caersws, Powys. SY17 5EQ Phone 01686 688000

Email Info@welshoakframe.com

ject Title:

Hill Farm, Akeley Road, Buckinghamshire. MK18 5BL

Drawing Title:

Ground Floor Plan

Client:

Mr & Mrs Porter

| Scale:     | Date:       | Drawn by: |  |
|------------|-------------|-----------|--|
| 1:100 @ A3 | Nov. 23     | IMG       |  |
| Job No:    | Drawing No: | Rev:      |  |
| W230 157   | SK01        | В         |  |