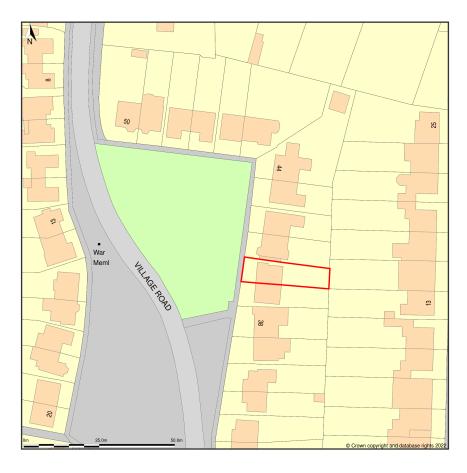

## 40, Village Road, Finchley, London, Barnet, N3 1TJ

Site Plan shows area bounded by: 524190.36, 190323.76 524331.79, 190465.18 (at a scale of 1:1250), OSGridRef: TQ24269039. The representation of a road, track or path is no evidence of a right of way. The representation of features as lines is no evidence of a property boundary.