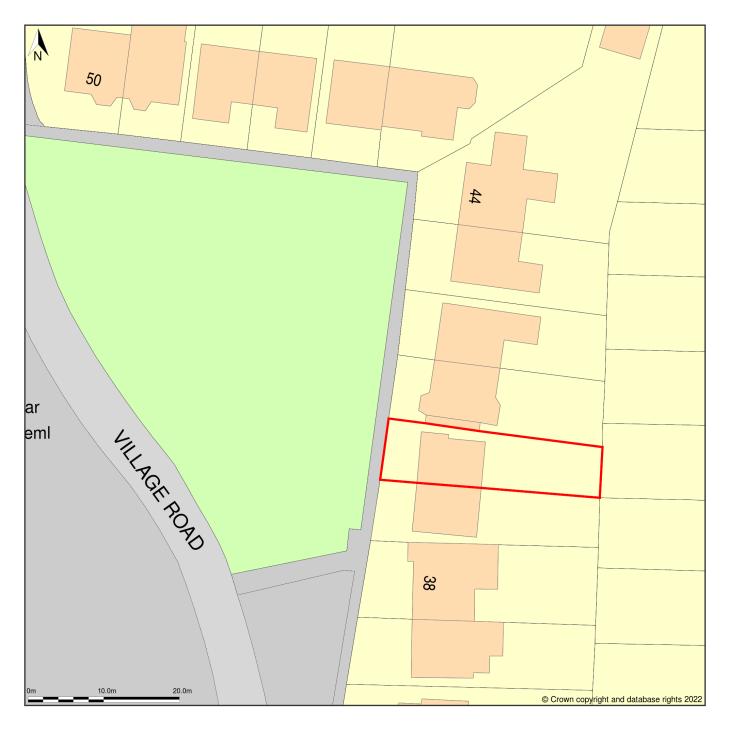

## 40, Village Road, Finchley, London, Barnet, N3 1TJ

Block Plan shows area bounded by: 524216.08, 190349.47 524306.08, 190439.47 (at a scale of 1:500), OSGridRef: TQ24269039. The representation of a road, track or path is no evidence of a right of way. The representation of features as lines is no evidence of a property boundary.