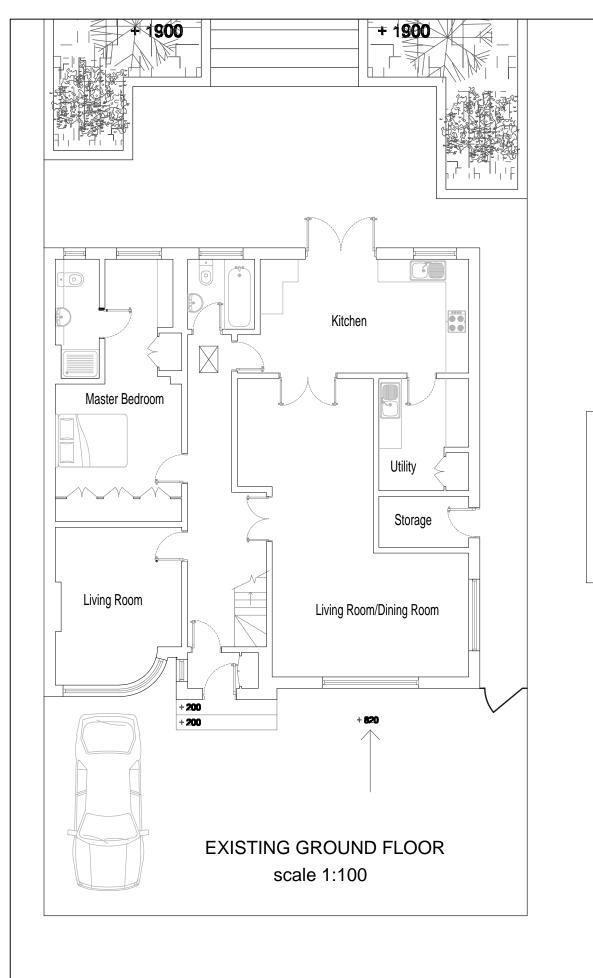

SCALE BAR 1:100



## NOTES: 1. All dimensions are in mm unless noted otherwise.





EXISTING SIDE ELEVATION (1 scale 1:100

EXISTING SIDE ELEVATION (2 scale 1:100



SCALE BAR 1:100

2.5

| NOTES:                                   |
|------------------------------------------|
| 1. All dimensions are in mm unless noted |
| otherwise.                               |
|                                          |

|   |                                             |                 |                |         | 10/01/20                 | 24                   |
|---|---------------------------------------------|-----------------|----------------|---------|--------------------------|----------------------|
|   | Amendm                                      | ent             |