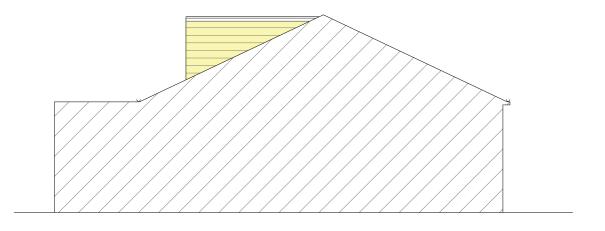

## NOTES: 1. All dimensions are in mm unless noted otherwise.

EXISTING SIDE ELEVATION (1 scale 1:100

EXISTING SIDE ELEVATION (2 scale 1:100

SCALE BAR 1:100

2.5

| NOTES:                                   |
|------------------------------------------|
| 1. All dimensions are in mm unless noted |
| otherwise.                               |
|                                          |

|   |                                             |                 |                |         | 10/01/20                 | 24                   |
|---|---------------------------------------------|-----------------|----------------|---------|--------------------------|----------------------|
|   | Amendm                                      | ent             |                |         | Checked /App<br>and date |                      |
|   |                                             |                 |                |         |                          |                      |
|   | client name                                 | Mr. Steve Cars  | on             |         |                          |                      |
| G | Address 38 Highview Gardens Edgware HA8 9UF |                 |                |         |                          |                      |
|   | Drawing Title                               | )               |                |         |                          |                      |
|   | E                                           | xisting Elevati | on             |         |                          |                      |
|   | Telephone                                   | 07434 658624    | Drawing Number | 020401- | EX003                    | Version $\mathbf{A}$ |