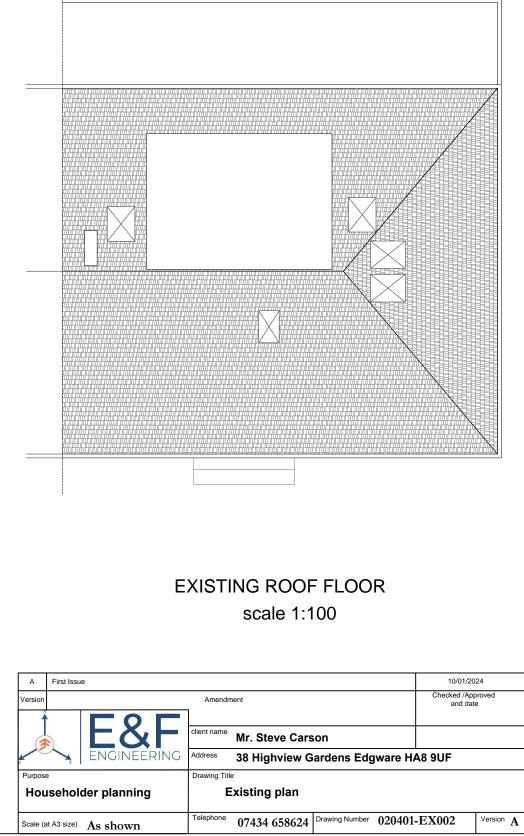

SCALE BAR 1:100

## NOTES: 1. All dimensions are in mm unless noted otherwise.

EXISTING SIDE ELEVATION (1 scale 1:100

EXISTING SIDE ELEVATION (2 scale 1:100

SCALE BAR 1:100

2.5

| NOTES:                                   |
|------------------------------------------|
| 1. All dimensions are in mm unless noted |
| otherwise.                               |
|                                          |