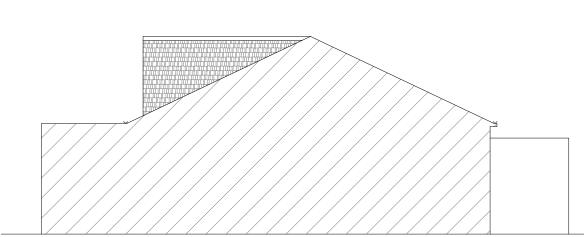

## **PROPOSED SIDE ELEVATION (1** scale 1:100

First Issue А ENGINEERI urpos Householder planning Scale (at A3 size) As shown

SCALE BAR 1:100 2.5

scale 1:100

## **PROPOSED SIDE ELEVATION (2**

|   |                                             | 10/01/2024                    |  |  |
|---|---------------------------------------------|-------------------------------|--|--|
|   | Amendment                                   | Checked /Approved<br>and date |  |  |
|   | client name Mr. Steve Carson                |                               |  |  |
| G | Address 38 Highview Gardens Edgware HA8 9UF |                               |  |  |
|   | Drawing Title<br>Proposed Elevation         |                               |  |  |
|   | Telephone 07434 658624 Drawing Number 02    | 20401-PR002 Version A         |  |  |