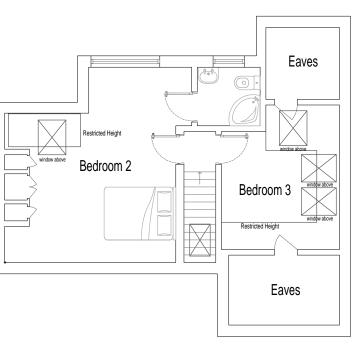

SCALE BAR 1:100



## NOTES: 1. All dimensions are in mm unless noted otherwise.





EXISTING SIDE ELEVATION (1 scale 1:100

EXISTING SIDE ELEVATION (2 scale 1:100



SCALE BAR 1:100

2.5

| NOTES:                                   |
|------------------------------------------|
| 1. All dimensions are in mm unless noted |
| otherwise.                               |
|                                          |

|   |                                             |                 |                |         | 10/01/20                 | 24                   |
|---|---------------------------------------------|-----------------|----------------|---------|--------------------------|----------------------|
|   | Amendm                                      | ent             |