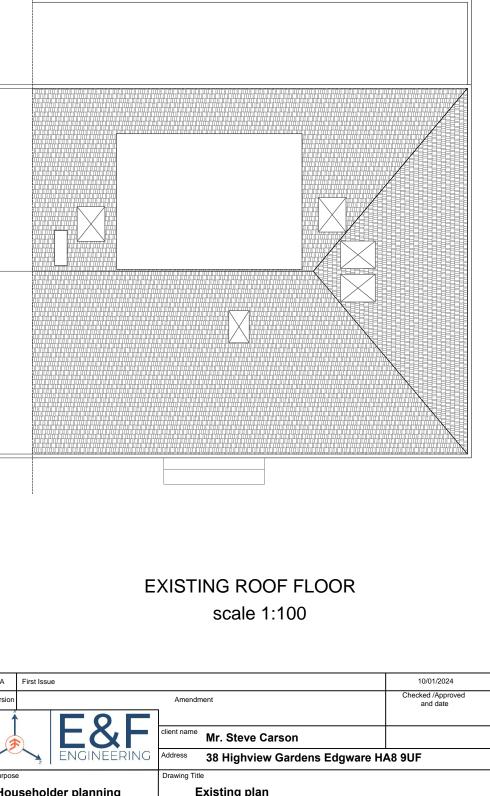

SCALE BAR 1:100



## NOTES: 1. All dimensions are in mm unless noted otherwise.





EXISTING SIDE ELEVATION (1 scale 1:100

EXISTING SIDE ELEVATION (2 scale 1:100



SCALE BAR 1:100

2.5

| NOTES:                                   |
|------------------------------------------|
| 1. All dimensions are in mm unless noted |
| otherwise.                               |
|                                          |

|   |                                             |                 |                |         | 10/01/20                 | 24                   |
|---|---------------------------------------------|-----------------|----------------|---------|--------------------------|----------------------|
|   | Amendm                                      | ent             |                |