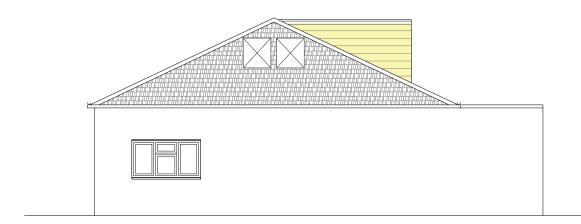

## NOTES: 1. All dimensions are in mm unless noted otherwise.

EXISTING SIDE ELEVATION (1 scale 1:100

EXISTING SIDE ELEVATION (2 scale 1:100

SCALE BAR 1:100

2.5

| NOTES:                                   |
|------------------------------------------|
| 1. All dimensions are in mm unless noted |
| otherwise.                               |
|                                          |

|   |                                             |                 |                |         | 10/01/20                 | 24                   |
|---|---------------------------------------------|-----------------|----------------|---------|--------------------------|----------------------|
|   | Amendm                                      | ent             |                |         | Checked /App<br>and date |                      |
|   |                                             |                 |                |         |                          |                      |
|   | client name                                 | Mr. Steve Cars  | on             |         |                          |                      |
| G | Address 38 Highview Gardens Edgware HA8 9UF |                 |                |         |                          |                      |
|   | Drawing Title                               | )               |                |         |                          |                      |
|   | E                                           | xisting Elevati | on             |         |                          |                      |
|   | Telephone                                   | 07434 658624    | Drawing Number | 020401- | EX003                    | Version $\mathbf{A}$ |