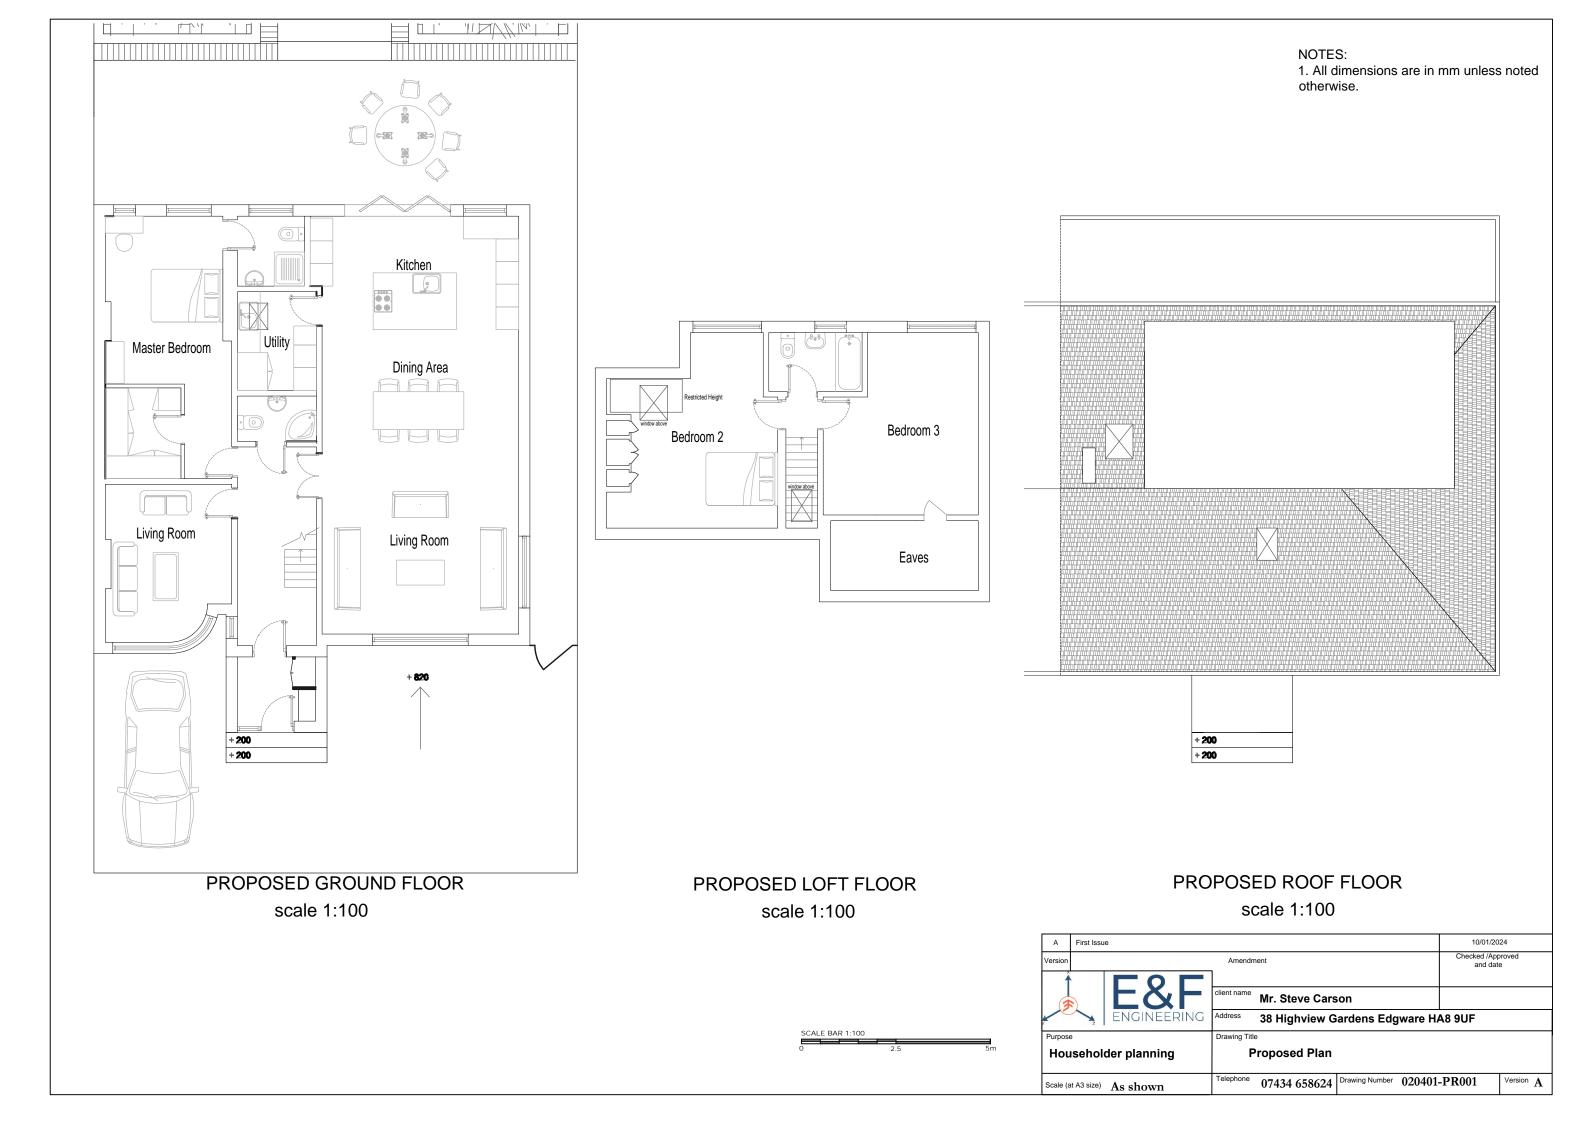

SCALE BAR 1:100

## NOTES: 1. All dimensions are in mm unless noted otherwise.

EXISTING SIDE ELEVATION (1 scale 1:100

EXISTING SIDE ELEVATION (2 scale 1:100

SCALE BAR 1:100

2.5

| NOTES:                                   |
|------------------------------------------|
| 1. All dimensions are in mm unless noted |
| otherwise.                               |
|                                          |