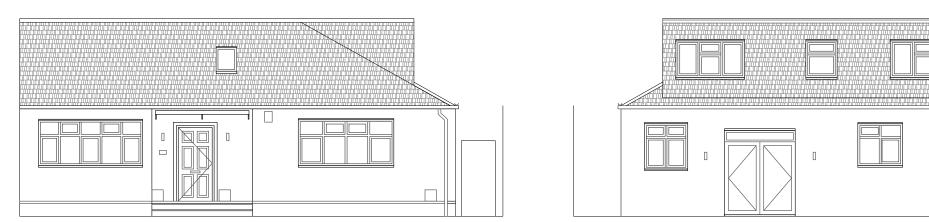

EXISTING FRONT ELEVATION scale 1:100

EXISTING REAR ELEVATION scale 1:100

SCALE BAR 1:100 0 2.5

|   |                                             |                 |                |         | 10/01/20                 | 24                   |
|---|---------------------------------------------|-----------------|----------------|---------|--------------------------|----------------------|
|   | Amendm                                      | ent             |                |         | Checked /App<br>and date |                      |
|   |                                             |                 |                |         |                          |                      |
|   | client name                                 | Mr. Steve Cars  | on             |         |                          |                      |
| G | Address 38 Highview Gardens Edgware HA8 9UF |                 |                |         |                          |                      |
|   | Drawing Title                               | )               |                |         |                          |                      |
|   | E                                           | xisting Elevati | on             |         |                          |                      |
|   | Telephone                                   | 07434 658624    | Drawing Number | 020401- | EX003                    | Version $\mathbf{A}$ |