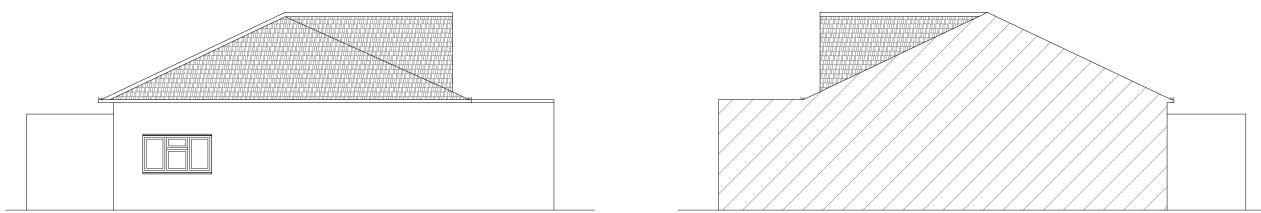

## NOTES: 1. All dimensions are in mm unless noted otherwise.

EXISTING SIDE ELEVATION (1 scale 1:100

EXISTING SIDE ELEVATION (2 scale 1:100

SCALE BAR 1:100

2.5

| NOTES:                                   |
|------------------------------------------|
| 1. All dimensions are in mm unless noted |
| otherwise.                               |
|                                          |