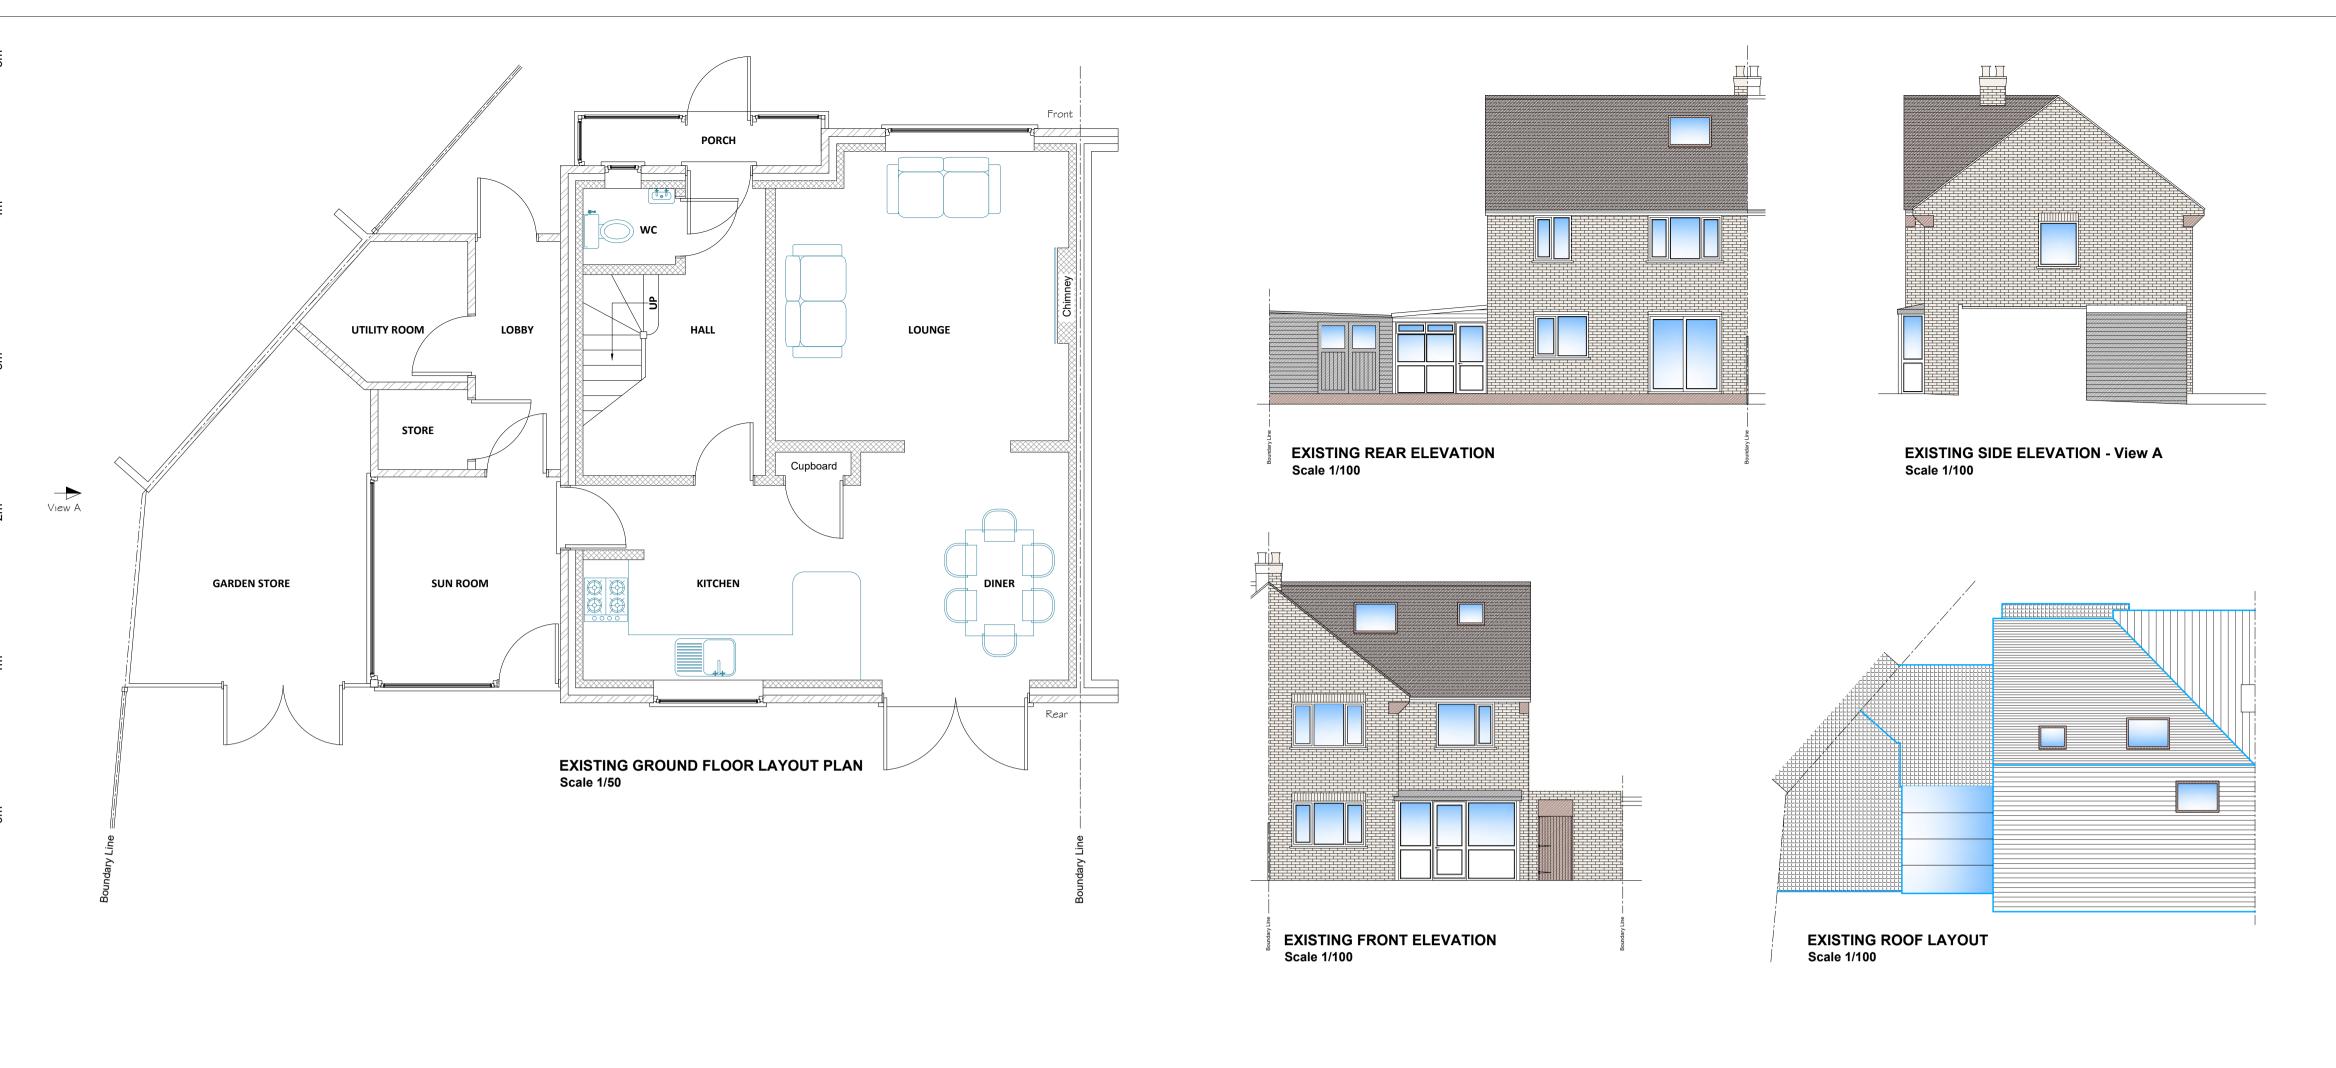

| - CLIENT -                                        | _ PROJECT —                            |
|---------------------------------------------------|----------------------------------------|
| Maria Havard                                      | Erection of a single story side        |
| 34 Delane Road,                                   | extension with a flat roof. Removal of |
| Deal CT14 9RZ                                     | existing.                              |
| - DRAWING-                                        | _ SCALES DATE SIZE-                    |
| Existing and proposed layout plans and elevations | As shown 27/06/2023 A                  |