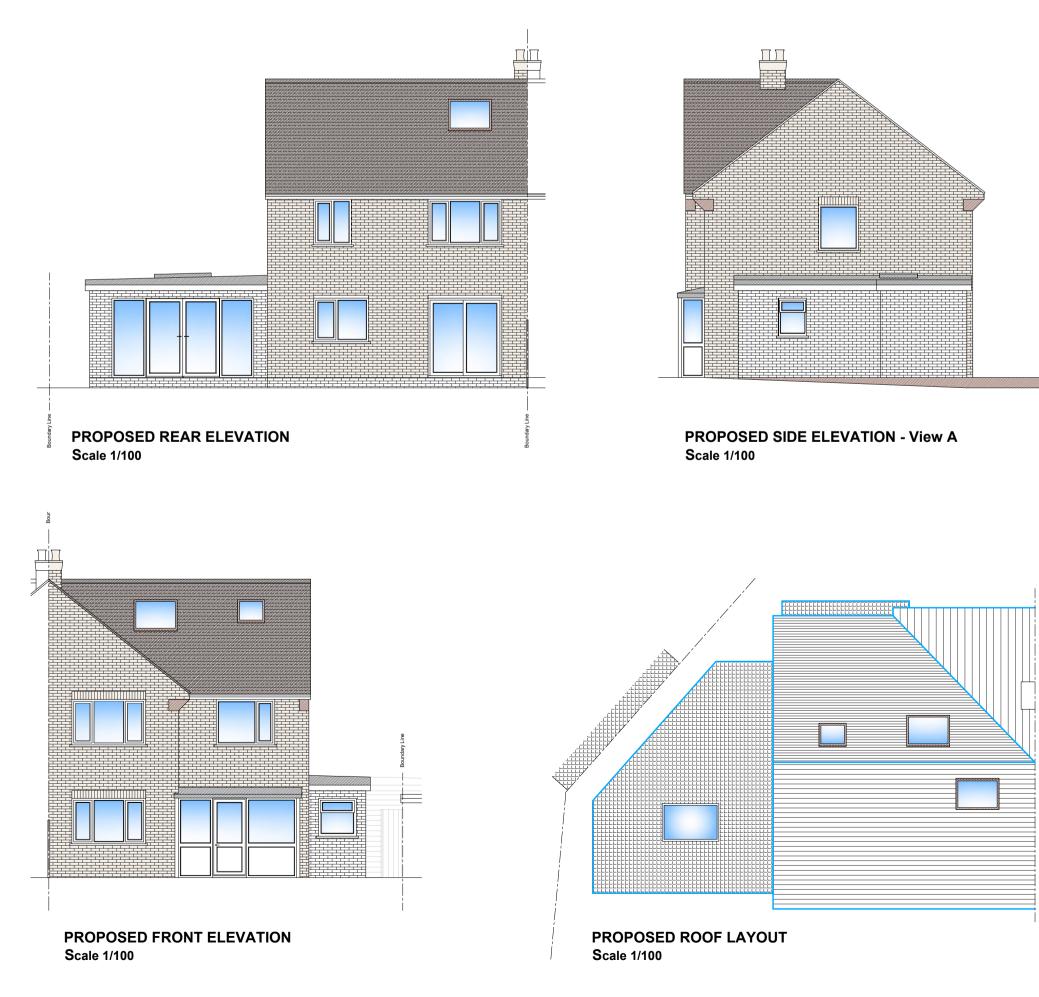

## NON MATERIAL AMENDMENT - THE ONLY CHANGE IS THE CLADDING HAS BEEN CHANGED TO BRICKWORK TO MATCH THE HOUSE

SITE LOCATION PLAN - SCALE 1/1250

Mapping contents (c) Crown copyright and database rights 2014 Ordnance Survey 100035207

| - CLIENT -                                        | _ PROJECT —                            |
|---------------------------------------------------|----------------------------------------|
| Maria Havard                                      | Erection of a single story side        |
| 34 Delane Road,                                   | extension with a flat roof. Removal of |
| Deal CT14 9RZ                                     | existing.                              |
| - DRAWING-                                        | _ SCALES DATE SIZE-                    |
| Existing and proposed layout plans and elevations | As shown 27/06/2023 A                  |