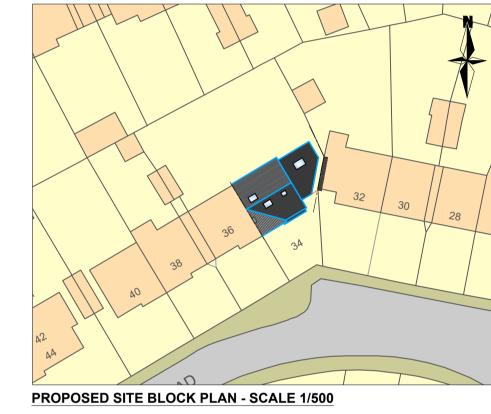

1:1250 METRIC

**EXISTING SITE BLOCK PLAN - SCALE 1/500** 

1:500 METRIC 10m 20m

> Key to hatching Denotes brickwork on plan Denotes blockwork on plan Denotes studwork on plan

| 02  | External finish changed to brickwork - NMA | 15/01/2024 |
|-----|--------------------------------------------|------------|
| 01  | First issue to planning                    | 21/07/2023 |
| 00  | First issue to client                      | 28/06/2023 |
| Rev | Description                                | Date       |