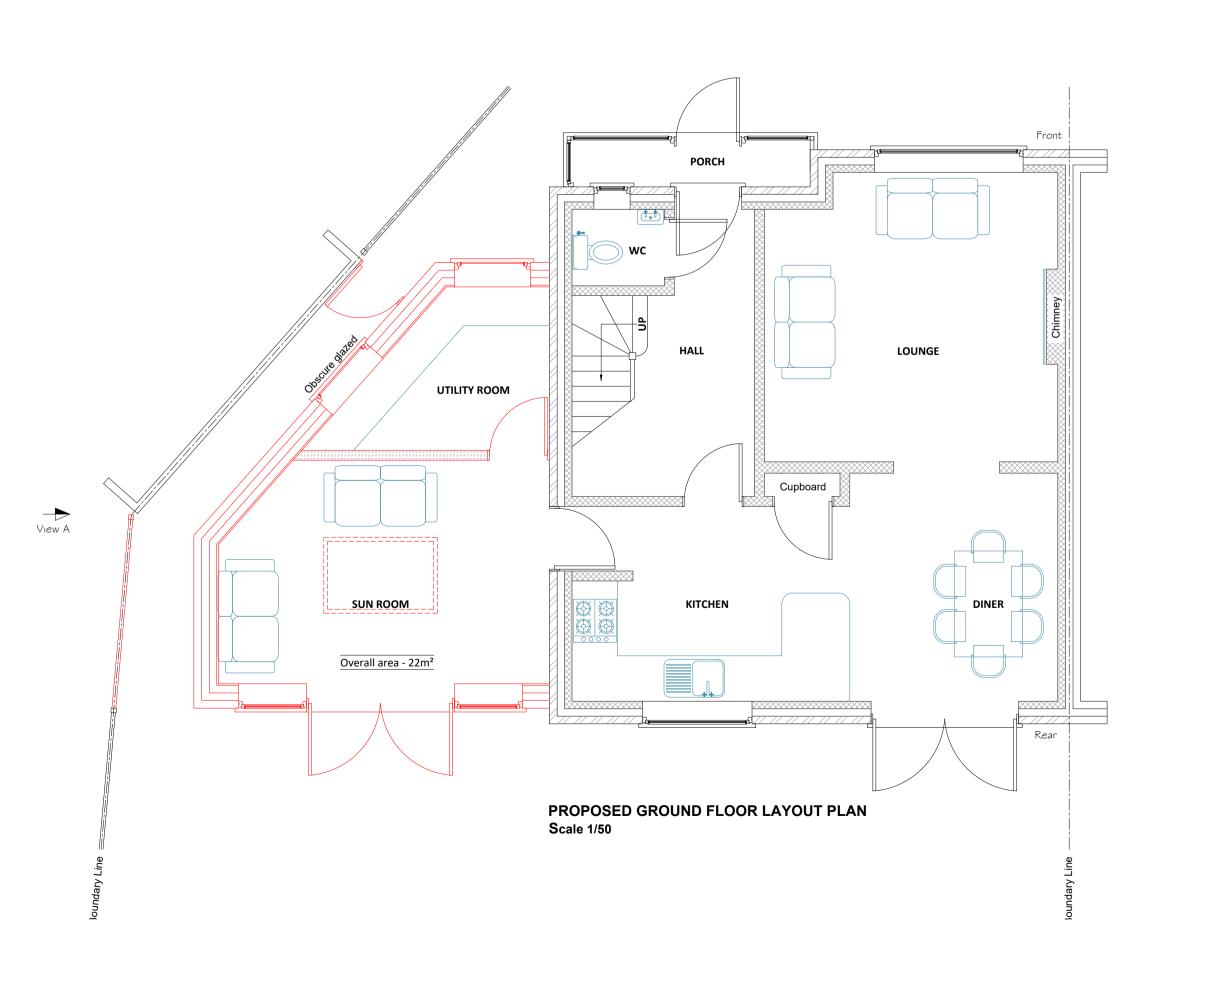

| - CLIENT -                                        | _ PROJECT —                            |
|---------------------------------------------------|----------------------------------------|
| Maria Havard                                      | Erection of a single story side        |
| 34 Delane Road,                                   | extension with a flat roof. Removal of |
| Deal CT14 9RZ                                     | existing.                              |
| - DRAWING-                                        | _ SCALES DATE SIZE-                    |
| Existing and proposed layout plans and elevations | As shown 27/06/2023 A                  |