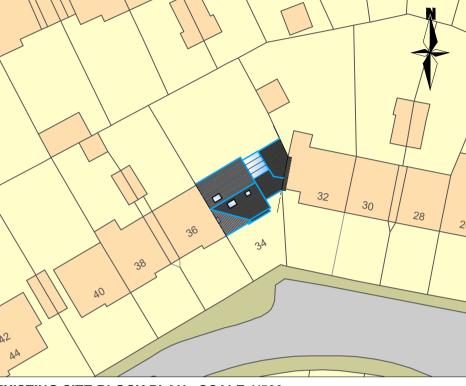

1:1250 METRIC

**EXISTING SITE BLOCK PLAN - SCALE 1/500** 

1:500 METRIC 10m 20m

> Key to hatching Denotes brickwork on plan Denotes blockwork on plan Denotes studwork on plan

| 02  | External finish changed to brickwork - NMA | 15/01/2024 |
|-----|--------------------------------------------|------------|
| 01  | First issue to planning                    | 21/07/2023 |
| 00  | First issue to client                      | 28/06/2023 |
| Rev | Description                                | Date       |