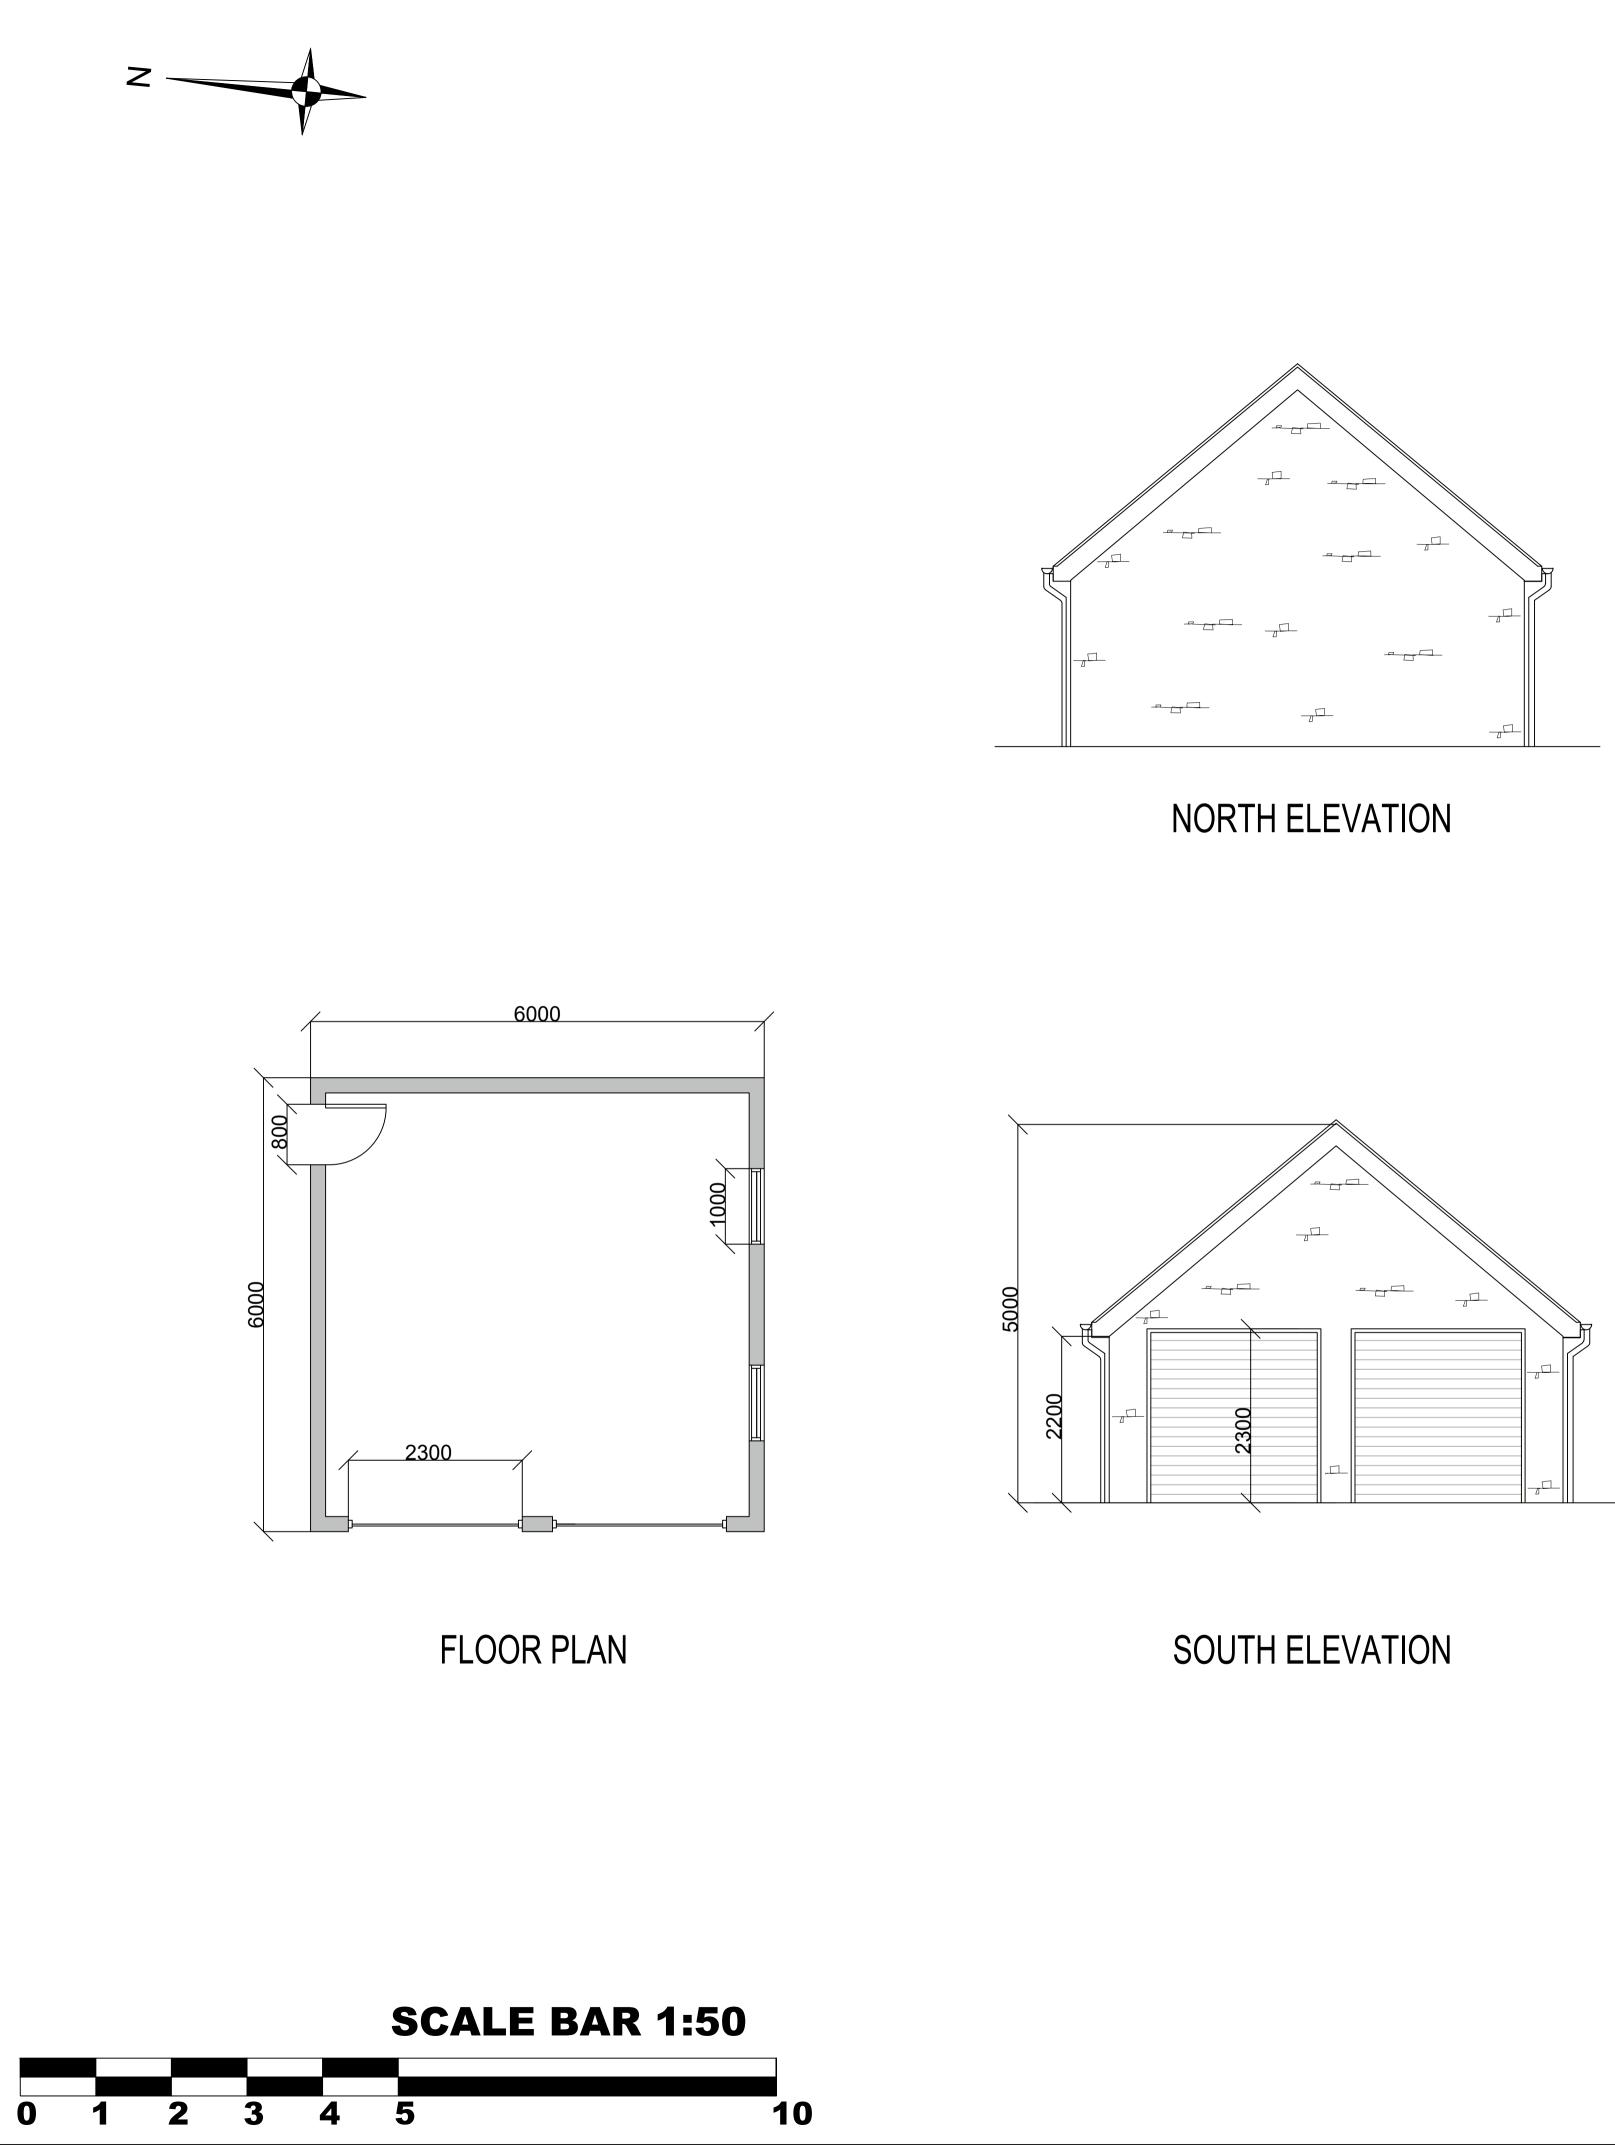

EAST ELEVATION

## WEST ELEVATION

| Notes:<br>This drawing is the property of Wakefields Chartered                                                                                                                                                          |  |
|-------------------------------------------------------------------------------------------------------------------------------------------------------------------------------------------------------------------------|--|
| Building Surveyors. Copyright is reserved and the<br>drawing is issued on the condition that it is not copied<br>in whole or in part without the express written consent<br>of Wakefields Chartered Building Surveyors. |  |
| All dimensions must be checked on site prior to<br>commencement of the works. Any inconsistencies to<br>be brought to the attention of the CA.                                                                          |  |
| NOTES                                                                                                                                                                                                                   |  |
|                                                                                                                                                                                                                         |  |
|                                                                                                                                                                                                                         |  |
|                                                                                                                                                                                                                         |  |
|                                                                                                                                                                                                                         |  |
|                                                                                                                                                                                                                         |  |
|                                                                                                                                                                                                                         |  |
|                                                                                                                                                                                                                         |  |
|                                                                                                                                                                                                                         |  |
|                                                                                                                                                                                                                         |  |
|                                                                                                                                                                                                                         |  |
|                                                                                                                                                                                                                         |  |
|                                                                                                                                                                                                                         |  |
|                                                                                                                                                                                                                         |  |
|                                                                                                                                                                                                                         |  |
|                                                                                                                                                                                                                         |  |
|                                                                                                                                                                                                                         |  |
|                                                                                                                                                                                                                         |  |
|                                                                                                                                                                                                                         |  |
|                                                                                                                                                                                                                         |  |
|                                                                                                                                                                                                                         |  |
|                                                                                                                                                                                                                         |  |
|                                                                                                                                                                                                                         |  |
|                                                                                                                                                                                                                         |  |
|                                                                                                                                                                                                                         |  |
|                                                                                                                                                                                                                         |  |
| STATUS                                                                                                                                                                                                                  |  |
| PLANNING                                                                                                                                                                                                                |  |
| Revision Date                                                                                                                                                                                                           |  |
|                                                                                                                                                                                                                         |  |
|                                                                                                                                                                                                                         |  |
| $\mathcal{U}$                                                                                                                                                                                                           |  |
| Wakefields<br>Chartered Building Surveyors                                                                                                                                                                              |  |
| Chartered Building Surveyors                                                                                                                                                                                            |  |
| 32 Leazes Park Road, Tel: 0191 261 0601<br>Newcastle upon Tyne, Fax: 0191 222 1385<br>NE1 4PG E Mail: surveyors@wakefieldscbs.co.uk<br>www.wakefieldscbs.co.uk                                                          |  |
| PROJECT SERVICES                                                                                                                                                                                                        |  |
| at<br>LARK HOUSE,<br>CORNSAY, DURHAM                                                                                                                                                                                    |  |
| CORNSAY, DURHAM,<br>DH7 9EP<br>for                                                                                                                                                                                      |  |
| MR & MRS THOMPSON                                                                                                                                                                                                       |  |
| Title<br>Proposed floor plan and elevations -<br>Double Garage                                                                                                                                                          |  |
| Double Culdyo                                                                                                                                                                                                           |  |
| Drawing no. Revision                                                                                                                                                                                                    |  |
| -                                                                                                                                                                                                                       |  |