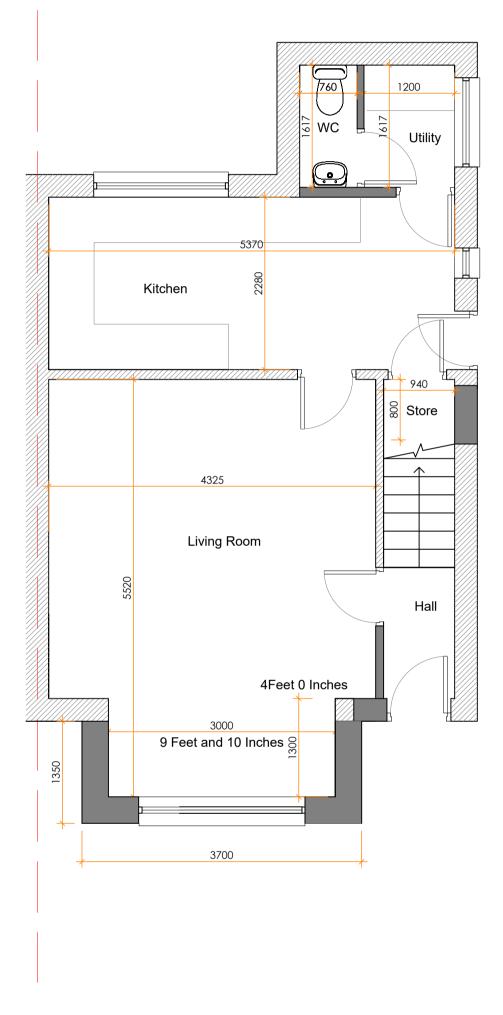

PROPOSED GROUND FLOOR PLAN

03 PROPOSED PLANS SCALE 1:50 @ A1

## **CR** DesignServices Salvus House, Aykley Heads, Durham, DH1 5TS sales@crdesignservices.co.uk www.crdesignservices.co.uk Tel: 0191 645 6000

NOTES:

All dimensions to be checked on site.
 Any discrepancies to be reported back to CR Design Services.
 Refer to Structural specification for all structural elements.

|                       |            |           | 0 1:50         | 2.5m 5m                                        |
|-----------------------|------------|-----------|----------------|------------------------------------------------|
|                       | DRAWING NO | DATE      | DRAWING        | PROJECT                                        |
|                       | 3116 - 03  | 08.01.24  | PROPOSED PLANS | 2 PARKHILL ESTATE<br>COXHOE, DURHAM<br>DH6 4JH |
|                       | DRAWN      | SCALE     |                |                                                |
| Rev. Date Description | AD         | 1:50 @ A1 |                |                                                |