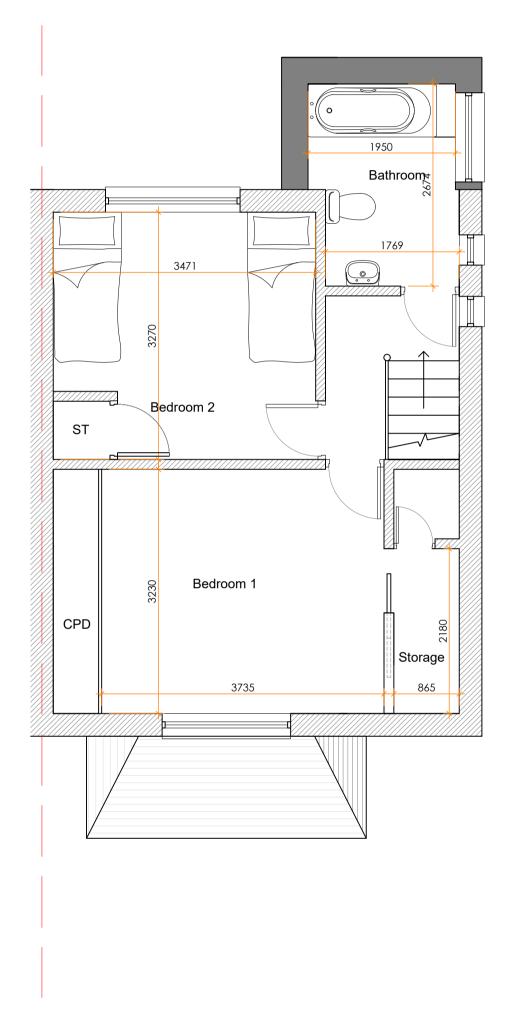

## **CR** DesignServices Salvus House, Aykley Heads, Durham, DH1 5TS sales@crdesignservices.co.uk www.crdesignservices.co.uk Tel: 0191 645 6000

NOTES:

All dimensions to be checked on site.
 Any discrepancies to be reported back to CR Design Services.
 Refer to Structural specification for all structural elements.

|                       |            |           | 0 1:50         | 2.5m 5m                                        |
|-----------------------|------------|-----------|----------------|------------------------------------------------|
|                       | DRAWING NO | DATE      | DRAWING        | PROJECT                                        |
|                       | 3116 - 03  | 08.01.24  | PROPOSED PLANS | 2 PARKHILL ESTATE<br>COXHOE, DURHAM<br>DH6 4JH |
|                       | DRAWN      | SCALE     |                |                                                |
| Rev. Date Description | AD         | 1:50 @ A1 |                |                                                |