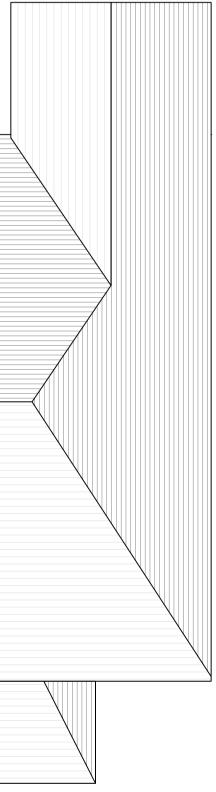

ck to CR Design Services.
 Refer to Structural specification for all structural elements.







|                       |            |           | 0 1:50         | 2.5m 5m                                        |
|-----------------------|------------|-----------|----------------|------------------------------------------------|
|                       | DRAWING NO | DATE      | DRAWING        | PROJECT                                        |
|                       | 3116 - 03  | 08.01.24  | PROPOSED PLANS | 2 PARKHILL ESTATE<br>COXHOE, DURHAM<br>DH6 4JH |
|                       | DRAWN      | SCALE     |                |                                                |
| Rev. Date Description | AD         | 1:50 @ A1 |                |                                                |



## PROPOSED ROOF PLAN