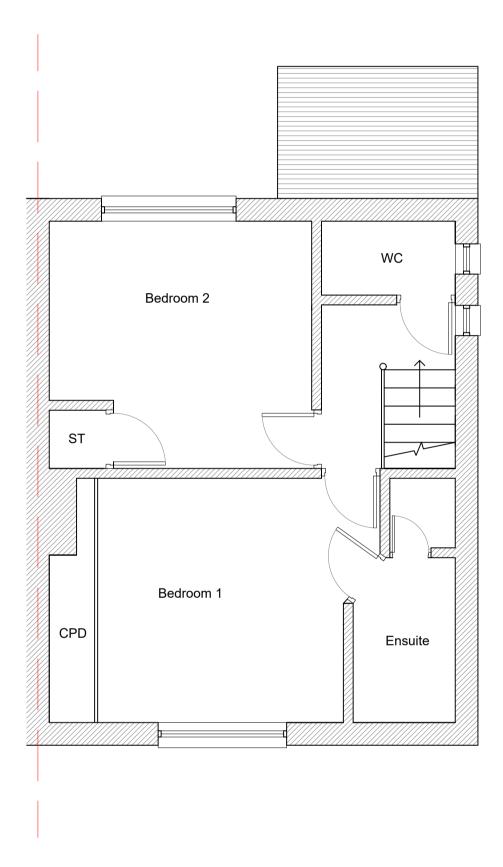

## EXISTING FIRST FLOOR PLAN

|                       |            |           | 0<br>1:50 | 5m                                             |
|-----------------------|------------|-----------|-----------|------------------------------------------------|
|                       | DRAWING NO | DATE      | DRAWING   | PROJECT                                        |
|                       | 3116 - 01  | 08.01.24  |           | 2 PARKHILL ESTATE<br>COXHOE, DURHAM<br>DH6 4JH |
|                       | DRAWN      | SCALE     |           |                                                |
| Rev. Date Description | AD         | 1:50 @ A1 |           |                                                |