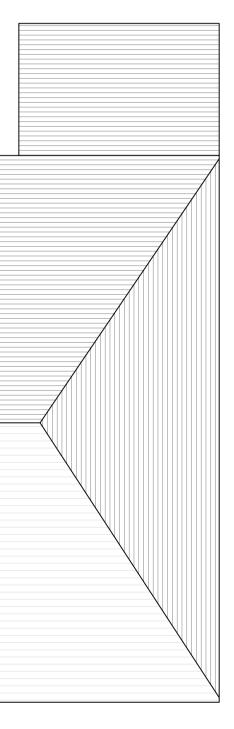

back to CR Design Services.
Refer to Structural specification for all structural elements.





## EXISTING FIRST FLOOR PLAN

|                       |            |           | 0<br>1:50 | 5m                                             |
|-----------------------|------------|-----------|-----------|------------------------------------------------|
|                       | DRAWING NO | DATE      | DRAWING   | PROJECT                                        |
|                       | 3116 - 01  | 08.01.24  |           | 2 PARKHILL ESTATE<br>COXHOE, DURHAM<br>DH6 4JH |
|                       | DRAWN      | SCALE     |           |                                                |
| Rev. Date Description | AD         | 1:50 @ A1 |           |                                                |



EXISTING ROOF PLAN