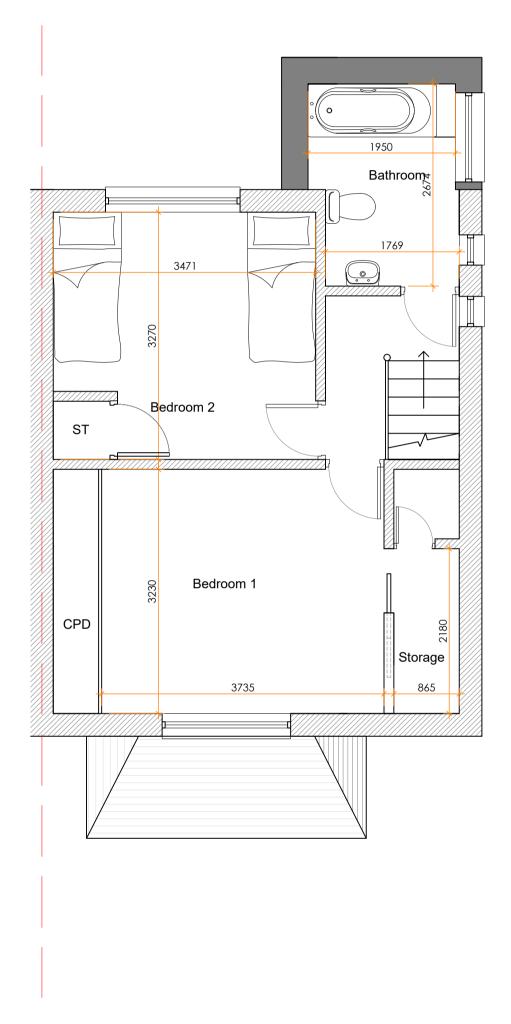

# EXISTING FIRST FLOOR PLAN

|    |                      |            |           | 0<br>1:50      | 5m                                  |
|----|----------------------|------------|-----------|----------------|-------------------------------------|
|    |                      | DRAWING NO | DATE      | DRAWING        | PROJECT                             |
|    |                      | 3116 - 01  | 08.01.24  | EXISTING PLANS | 2 PARKHILL ESTATE<br>COXHOE, DURHAM |
|    |                      | DRAWN      | SCALE     |                | DH6 4JH                             |
| Re | ev. Date Description | AD         | 1:50 @ A1 |                |                                     |