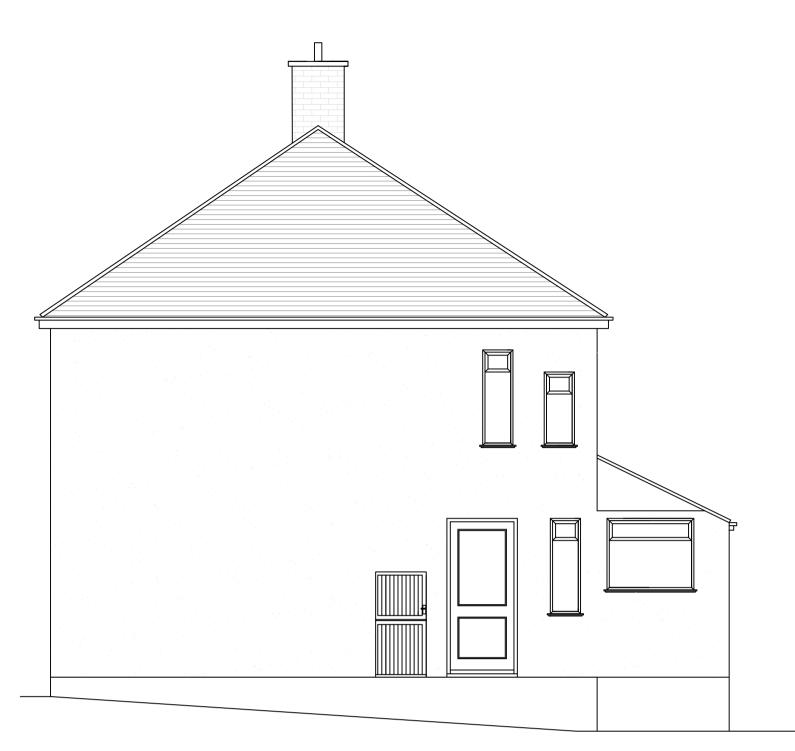

### EXISTING SIDE ELEVATION

# EXISTING SIDE ELEVATION

|                       |            |          | 0<br>1:50           | 2.5m 5m                             |
|-----------------------|------------|----------|---------------------|-------------------------------------|
|                       | DRAWING NO | DATE     | DRAWING             | PROJECT                             |
|                       | 3116 - 02  | 08.01.24 | EXISTING ELEVATIONS | 2 PARKHILL ESTATE<br>COXHOE, DURHAM |
|                       | DRAWN      | SCALE    |                     | DH6 4JH                             |
| Rev. Date Description | AD         | 1:50@ A1 |                     |                                     |