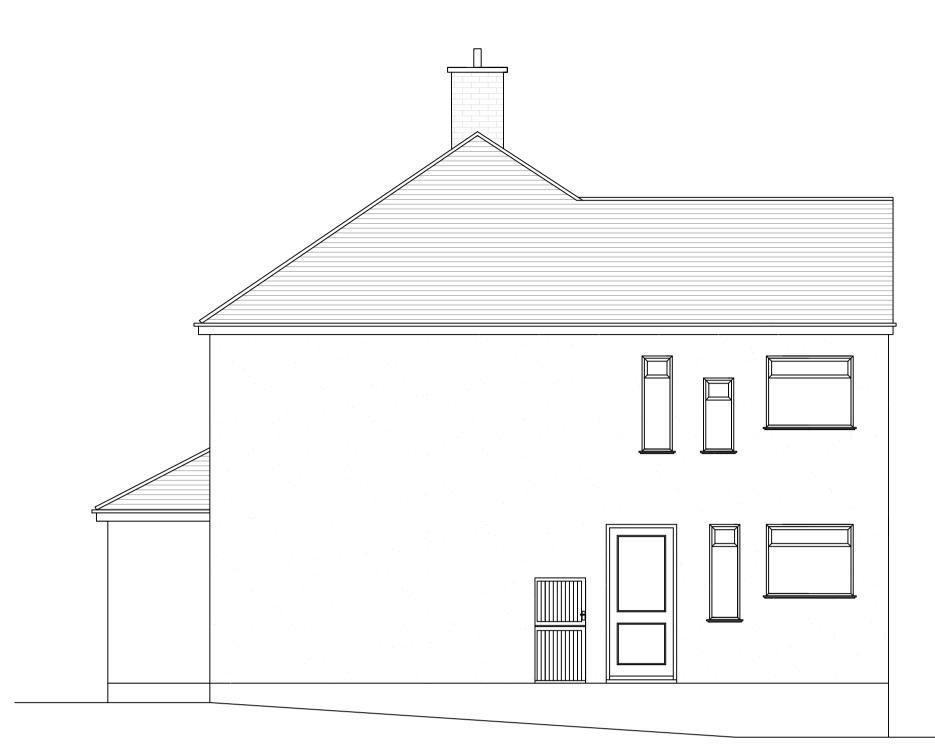

### EXISTING SIDE ELEVATION

# EXISTING SIDE ELEVATION

|                       |            |          | 0<br>1:50           | 2.5m 5m                             |
|-----------------------|------------|----------|---------------------|-------------------------------------|
|                       | DRAWING NO | DATE     | DRAWING             | PROJECT                             |
|                       | 3116 - 02  | 08.01.24 | EXISTING ELEVATIONS | 2 PARKHILL ESTATE<br>COXHOE, DURHAM |
|                       | DRAWN      | SCALE    |                     | DH6 4JH                             |
| Rev. Date Description | AD         | 1:50@ A1 |                     |                                     |