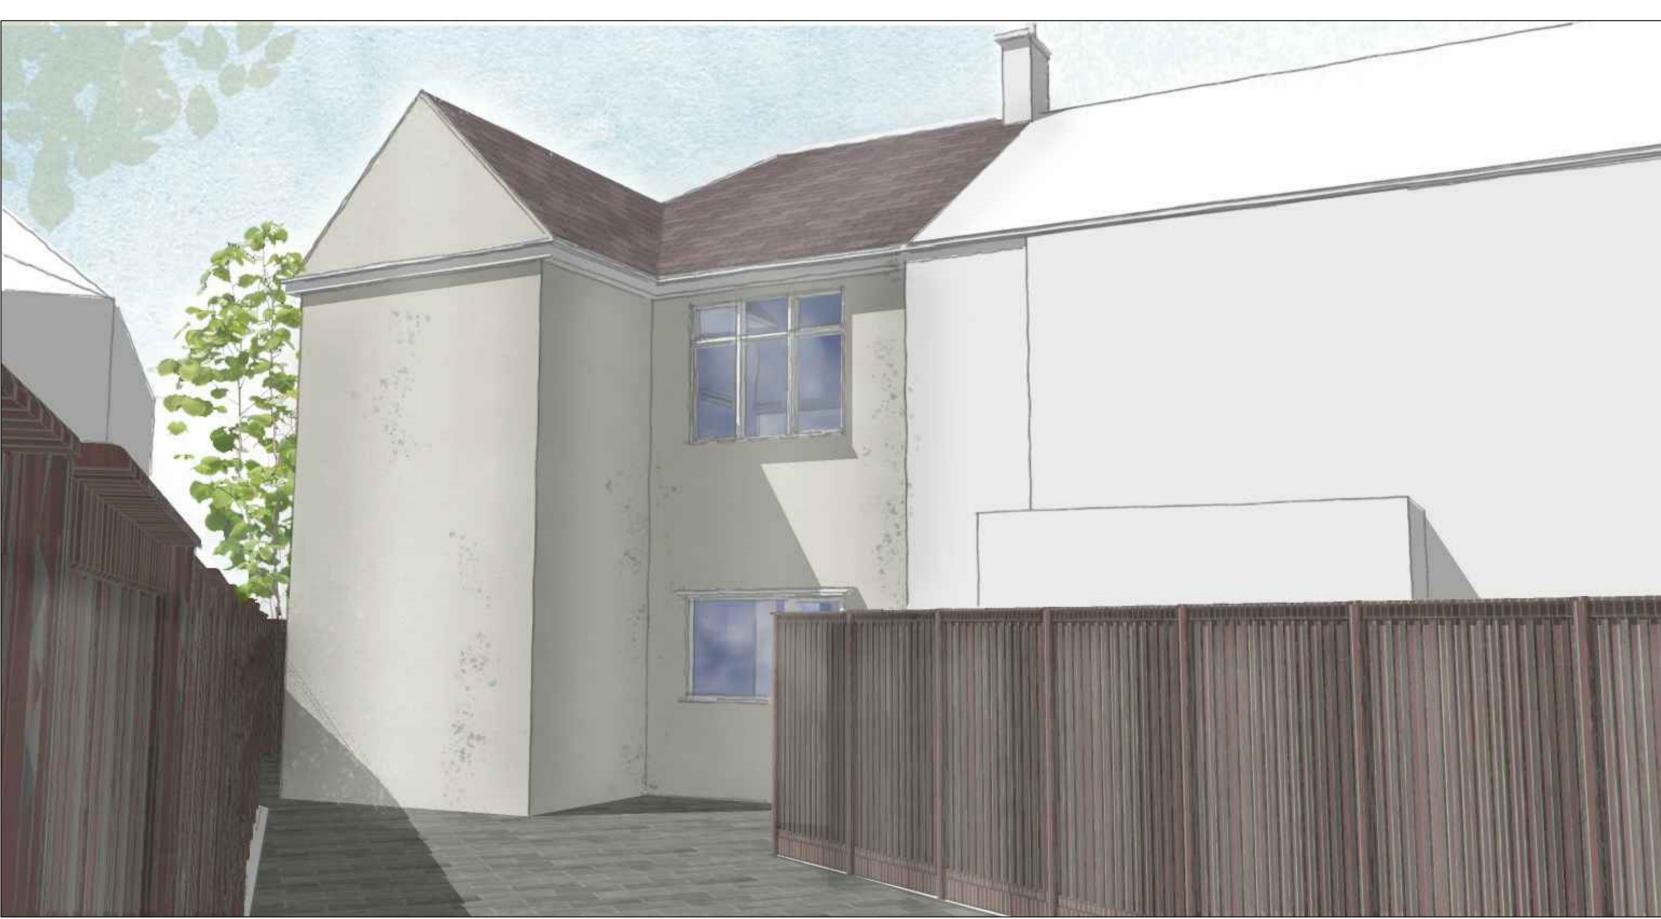

#### EXISTING REAR VISUAL

Rev. Date Description

| DRAWING NO | DAT   |
|------------|-------|
| 3116 - 05  | 08.01 |
| DRAWN      | SCA   |
| <br>AD     | NTS   |
|            |       |

| 0    | 2.5m | 5m |
|------|------|----|
| 1:50 |      |    |

| E  | DRAWING          | PROJECT                             |
|----|------------------|-------------------------------------|
| 24 | EXISTING VISUALS | 2 PARKHILL ESTATE<br>COXHOE, DURHAM |
| LE |                  | DH6 4JH                             |
|    |                  |                                     |