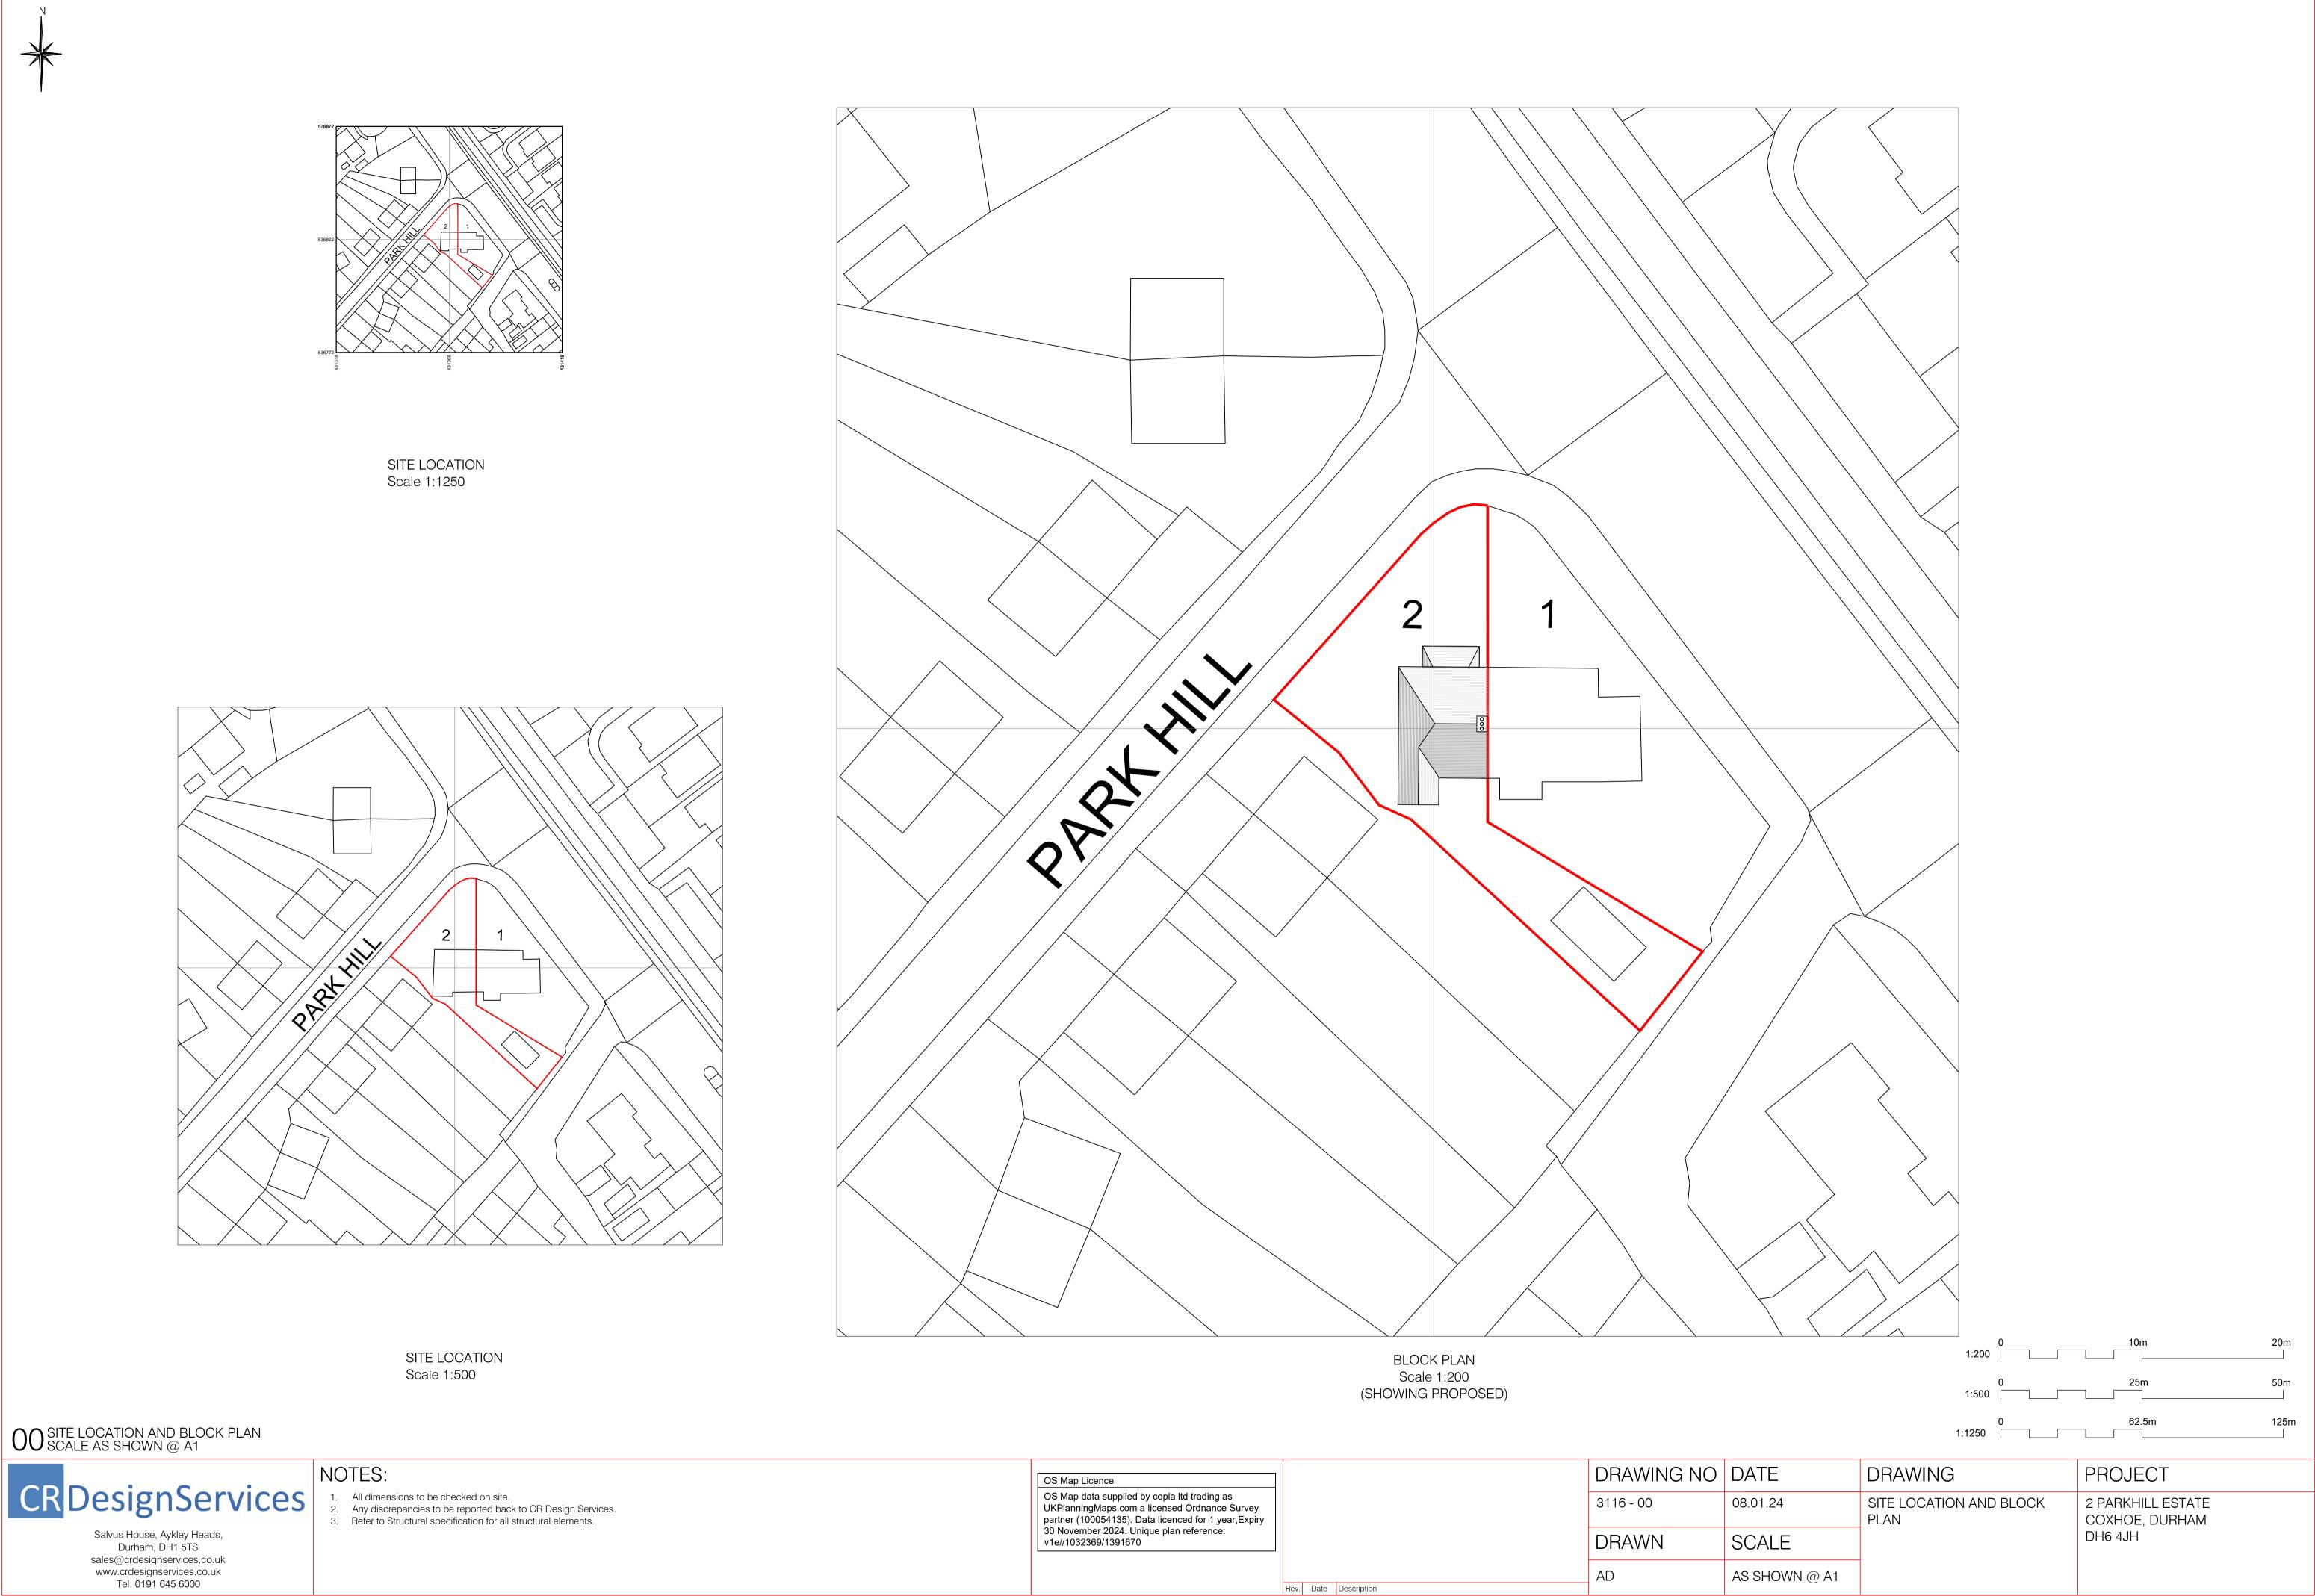

|                                                                                                                                                       |      |      |             | DRAWING NO |         |
|-------------------------------------------------------------------------------------------------------------------------------------------------------|------|------|-------------|------------|---------|
| OS Map Licence                                                                                                                                        |      |      |             | DHAVING NO | DAIL    |
| OS Map data supplied by copla ltd trading as<br>UKPlanningMaps.com a licensed Ordnance Survey<br>partner (100054135). Data licenced for 1 year,Expiry |      |      |             | 3116 - 00  | 08.01.2 |
| 30 November 2024. Unique plan reference:<br>v1e//1032369/1391670                                                                                      |      |      |             | DRAWN      | SCAL    |
|                                                                                                                                                       |      |      |             | AD         | AS SH   |
|                                                                                                                                                       | Rev. | Date | Description |            |         |