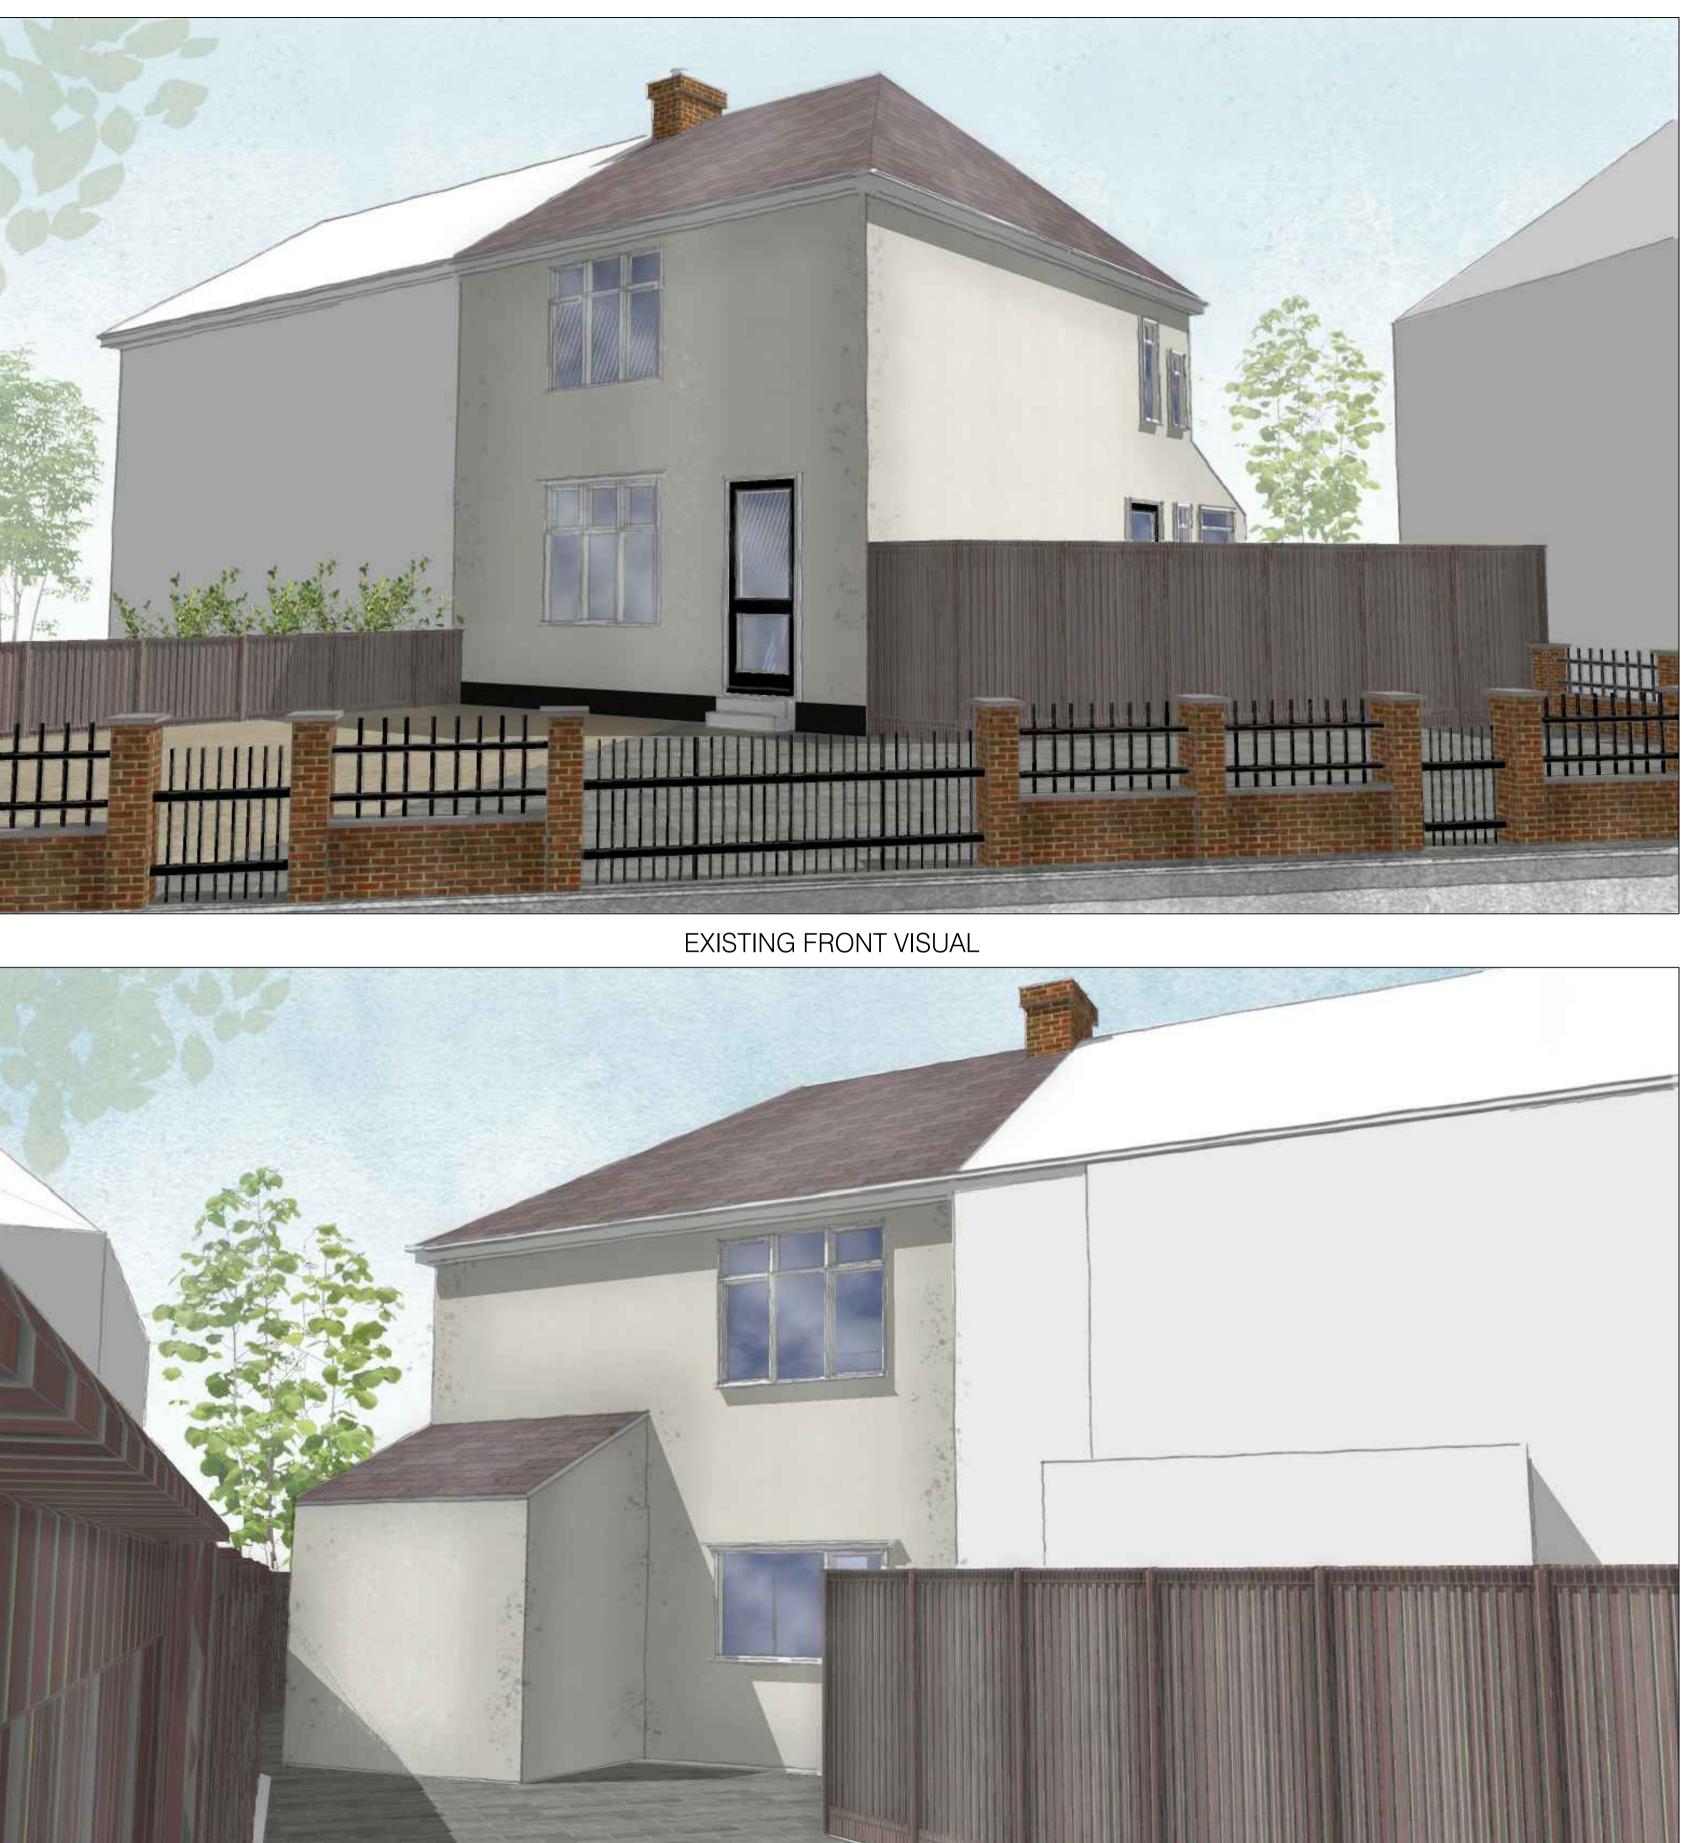

 $05^{\text{EXISTING VISUALS}}$ 

NOTES:

All dimensions to be checked on site.
Any discrepancies to be reported back to CR Design Services.
Refer to Structural specification for all structural elements.

#### EXISTING REAR VISUAL

Rev. Date Description

| DRAWING NO | DAT   |
|------------|-------|
| 3116 - 05  | 08.01 |
| DRAWN      | SCA   |
| <br>AD     | NTS   |
|            |       |

| 0    | 2.5m | 5m |
|------|------|----|
| 1:50 |      |    |