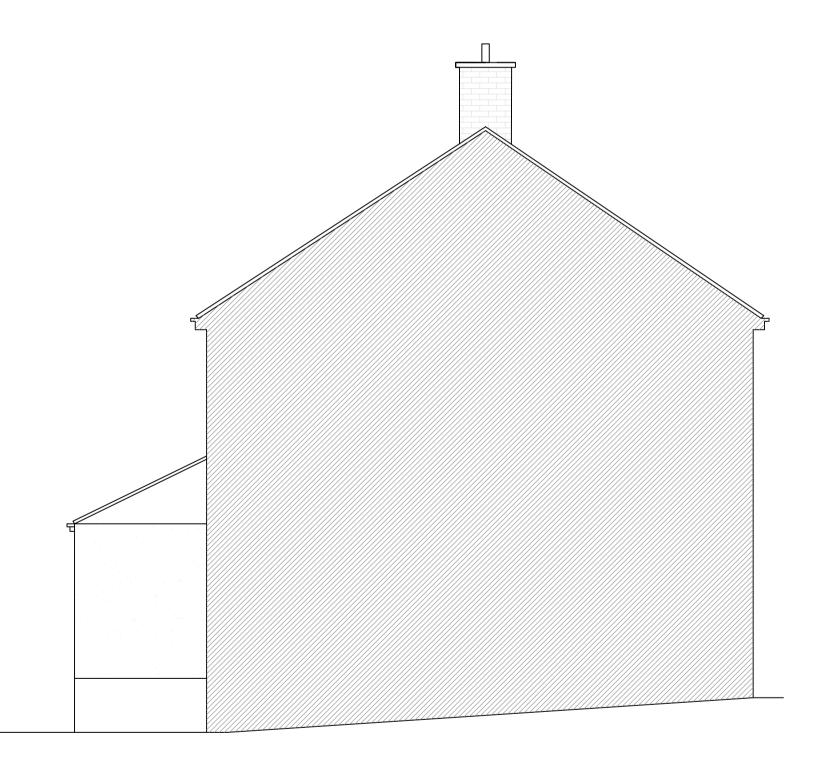

### EXISTING SIDE ELEVATION

# EXISTING SIDE ELEVATION

|                       |            |          | 0<br>1:50           | 2.5m 5m                             |
|-----------------------|------------|----------|---------------------|-------------------------------------|
|                       | DRAWING NO | DATE     | DRAWING             | PROJECT                             |
|                       | 3116 - 02  | 08.01.24 | EXISTING ELEVATIONS | 2 PARKHILL ESTATE<br>COXHOE, DURHAM |
|                       | DRAWN      | SCALE    |                     | DH6 4JH                             |
| Rev. Date Description | AD         | 1:50@ A1 |                     |                                     |