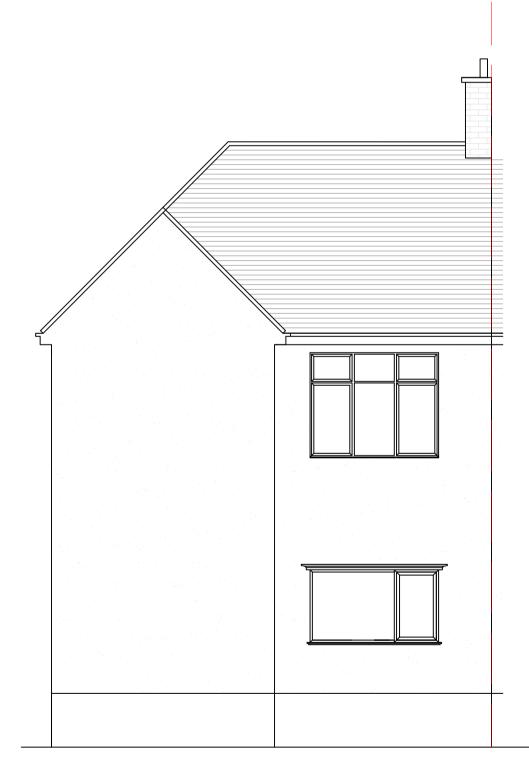

### EXISTING SIDE ELEVATION

# EXISTING SIDE ELEVATION

|                       |            |          | 0<br>1:50           | 2.5m 5m                             |
|-----------------------|------------|----------|---------------------|-------------------------------------|
|                       | DRAWING NO | DATE     | DRAWING             | PROJECT                             |
|                       | 3116 - 02  | 08.01.24 | EXISTING ELEVATIONS | 2 PARKHILL ESTATE<br>COXHOE, DURHAM |
|                       | DRAWN      | SCALE    |                     | DH6 4JH                             |
| Rev. Date Description | AD         | 1:50@ A1 |                     |                                     |