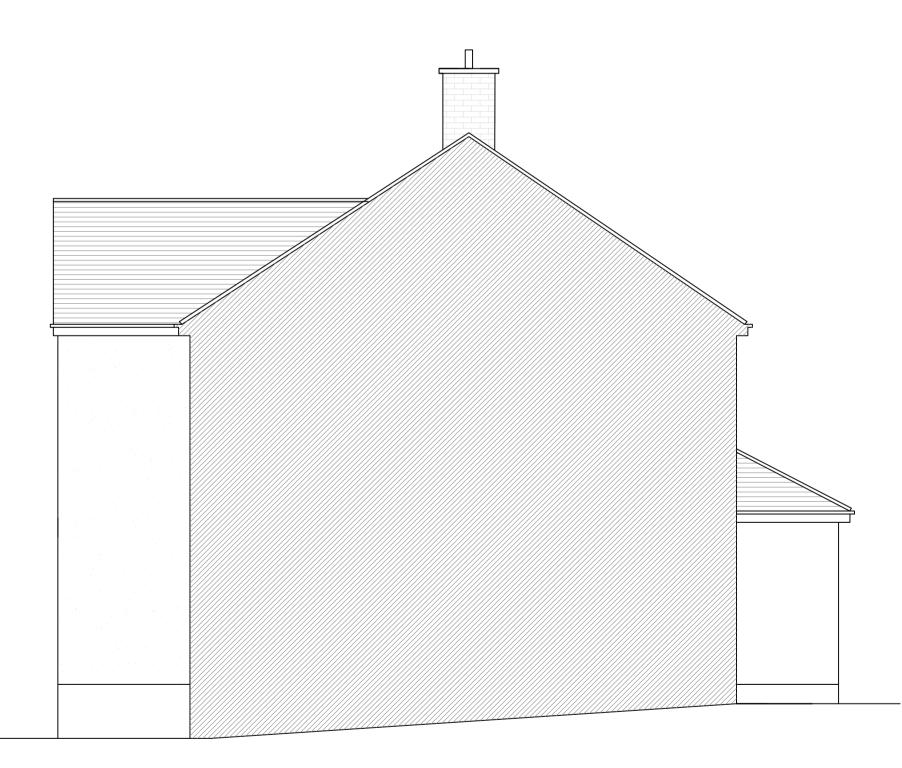

### EXISTING SIDE ELEVATION

# EXISTING SIDE ELEVATION

|                       |            |          | 0<br>1:50           | 2.5m 5m                             |
|-----------------------|------------|----------|---------------------|-------------------------------------|
|                       | DRAWING NO | DATE     | DRAWING             | PROJECT                             |
|                       | 3116 - 02  | 08.01.24 | EXISTING ELEVATIONS | 2 PARKHILL ESTATE<br>COXHOE, DURHAM |
|                       | DRAWN      | SCALE    |                     | DH6 4JH                             |
| Rev. Date Description | AD         | 1:50@ A1 |                     |                                     |