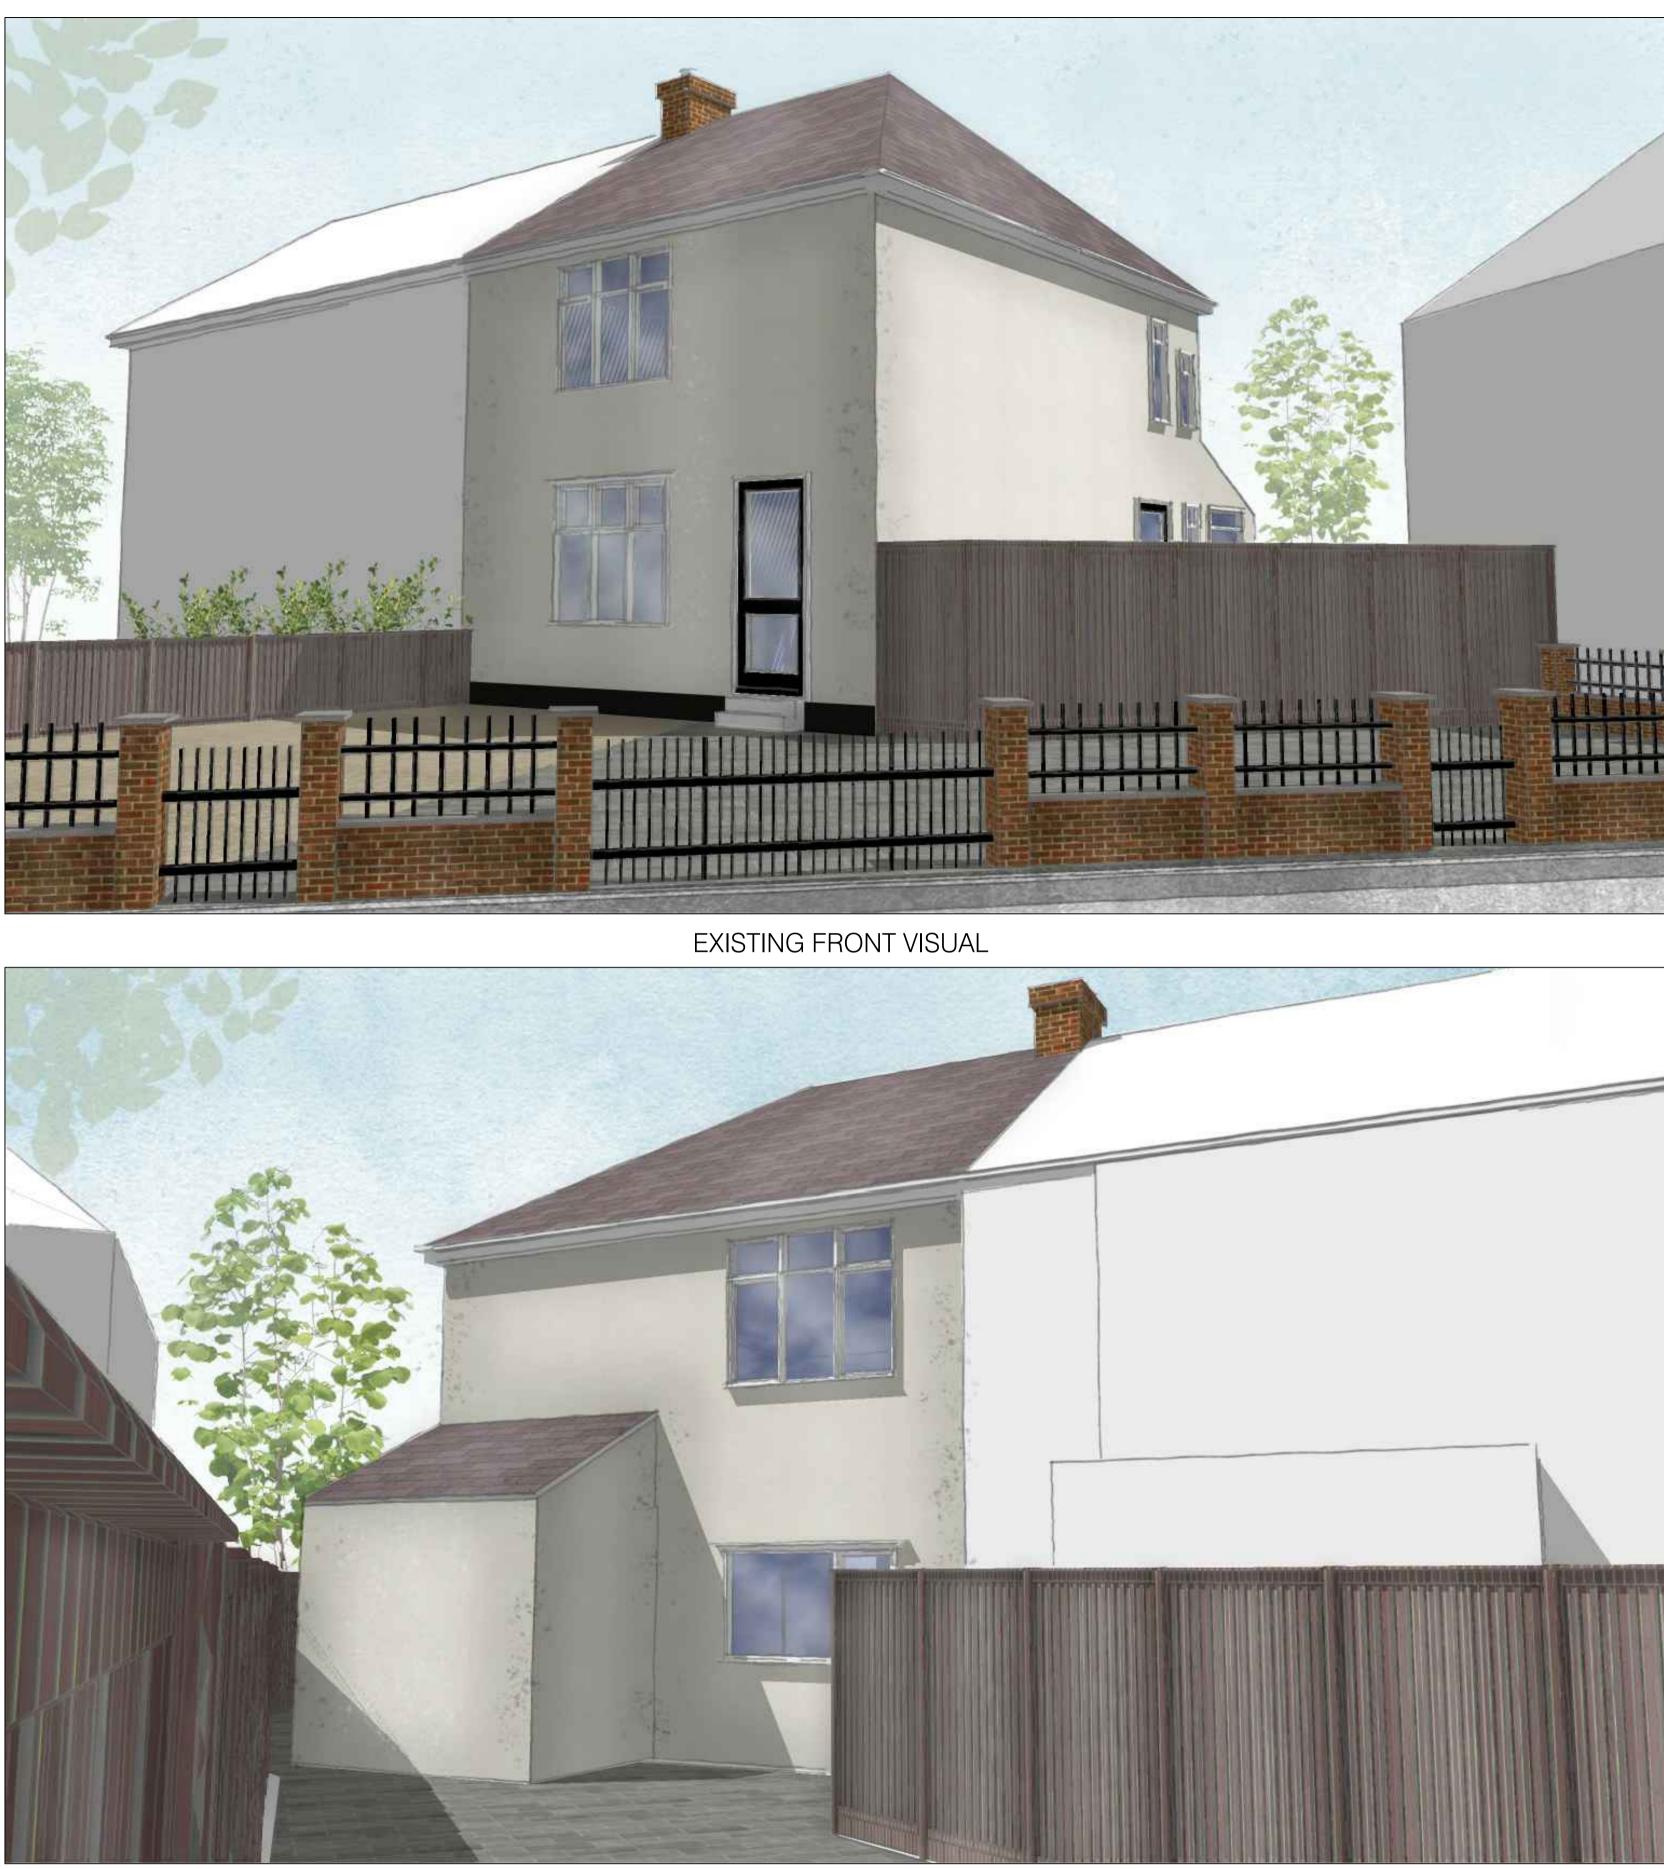

 $05^{\text{EXISTING VISUALS}}$ 

NOTES:

All dimensions to be checked on site.
Any discrepancies to be reported back to CR Design Services.
Refer to Structural specification for all structural elements.

#### EXISTING REAR VISUAL

Rev. Date Description

| DRAWING NO | DAT   |
|------------|-------|
| 3116 - 05  | 08.01 |
| DRAWN      | SCA   |
| <br>AD     | NTS   |
|            |       |

| 0    | 2.5m | 5m |
|------|------|----|
| 1:50 |      |    |