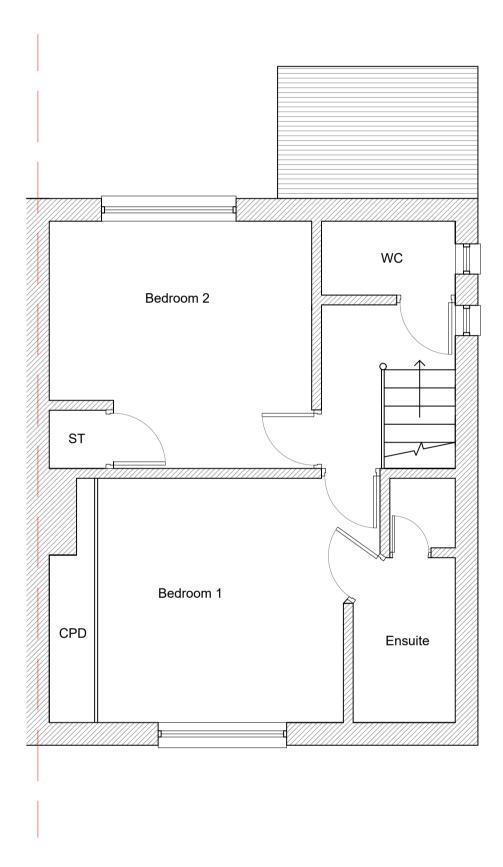

# EXISTING FIRST FLOOR PLAN

|    |                      |            |           | 0<br>1:50      | 5m                                  |
|----|----------------------|------------|-----------|----------------|-------------------------------------|
|    |                      | DRAWING NO | DATE      | DRAWING        | PROJECT                             |
|    |                      | 3116 - 01  | 08.01.24  | EXISTING PLANS | 2 PARKHILL ESTATE<br>COXHOE, DURHAM |
|    |                      | DRAWN      | SCALE     |                | DH6 4JH                             |
| Re | ev. Date Description | AD         | 1:50 @ A1 |                |                                     |