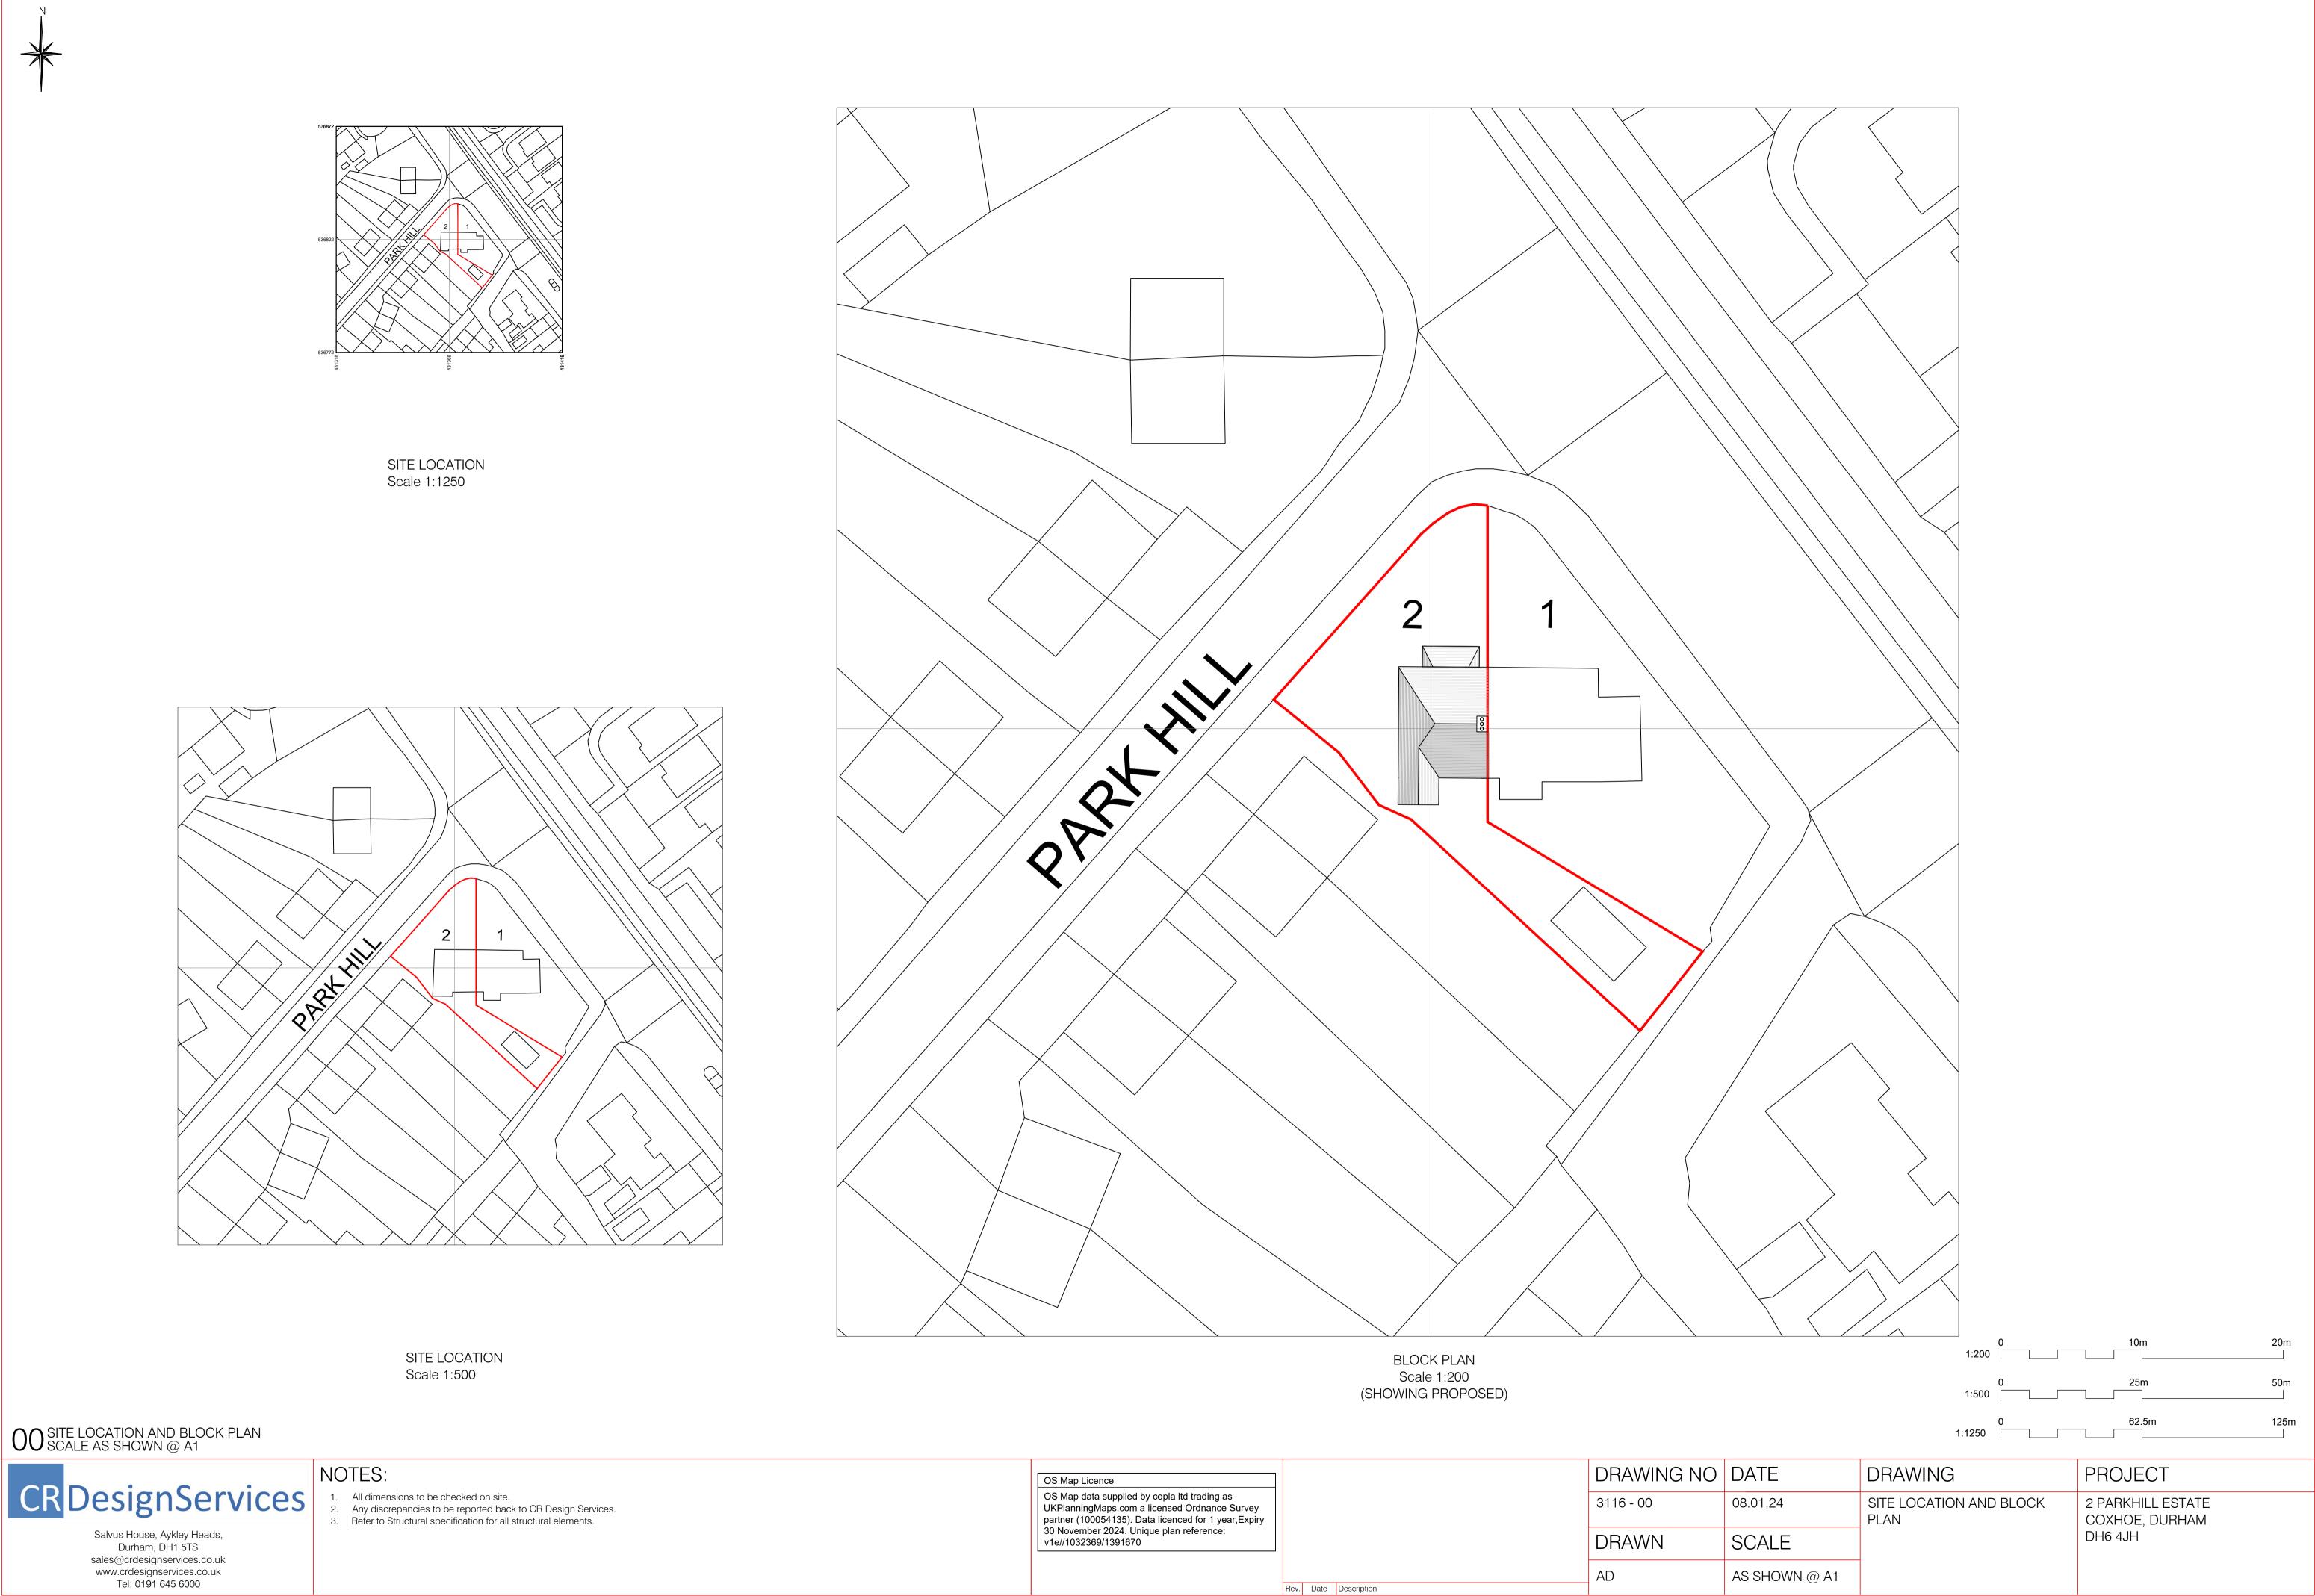

|  |                                                                                                                                                                                                                           |      |      |             |            | DRAWING NO |       |
|--|---------------------------------------------------------------------------------------------------------------------------------------------------------------------------------------------------------------------------|------|------|-------------|------------|------------|-------|
|  | OS Map Licence                                                                                                                                                                                                            |      |      |             | DIAWING NO | DAIL       |       |
|  | OS Map data supplied by copla ltd trading as<br>UKPlanningMaps.com a licensed Ordnance Survey<br>partner (100054135). Data licenced for 1 year,Expiry<br>30 November 2024. Unique plan reference:<br>v1e//1032369/1391670 |      |      |             | 3116 - 00  | 08.01.2    |       |
|  |                                                                                                                                                                                                                           |      |      |             | DRAWN      | SCAL       |       |
|  |                                                                                                                                                                                                                           |      |      |             |            | AD         | AS SH |
|  |                                                                                                                                                                                                                           | Rev. | Date | Description |            |            |       |