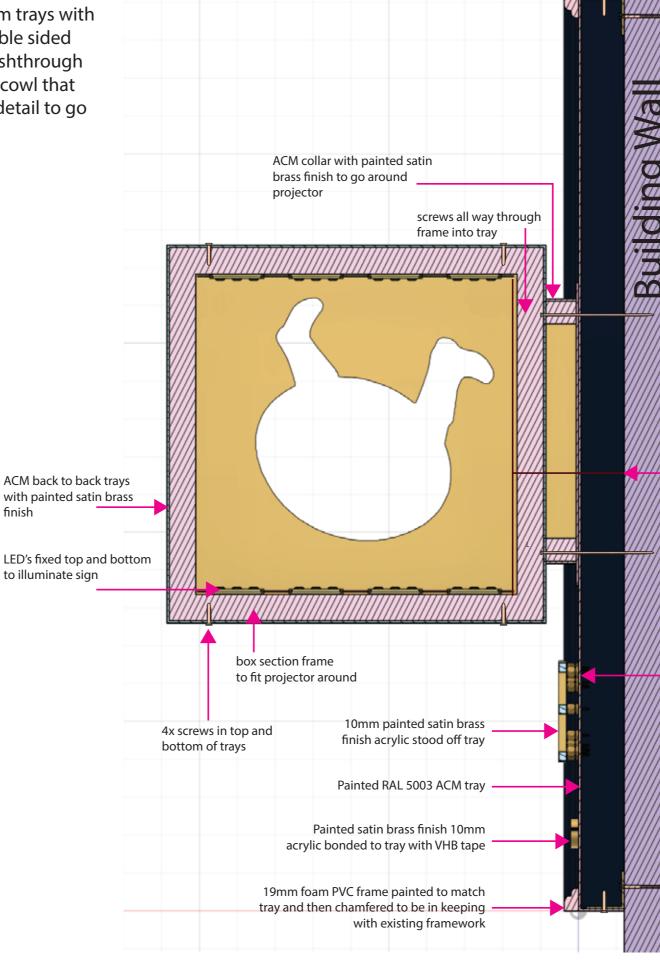

## 2. Projector Slgn

Painted back to back Aluminium trays with satin brash finish to create double sided projector sign. Fret cut with pushthrough opal. Fixed to wall on feet with cowl that wraps around feet. Black Vinyl detail to go on opal for logo. 500mm x 500mm **NEED VECTOR LOGO** 