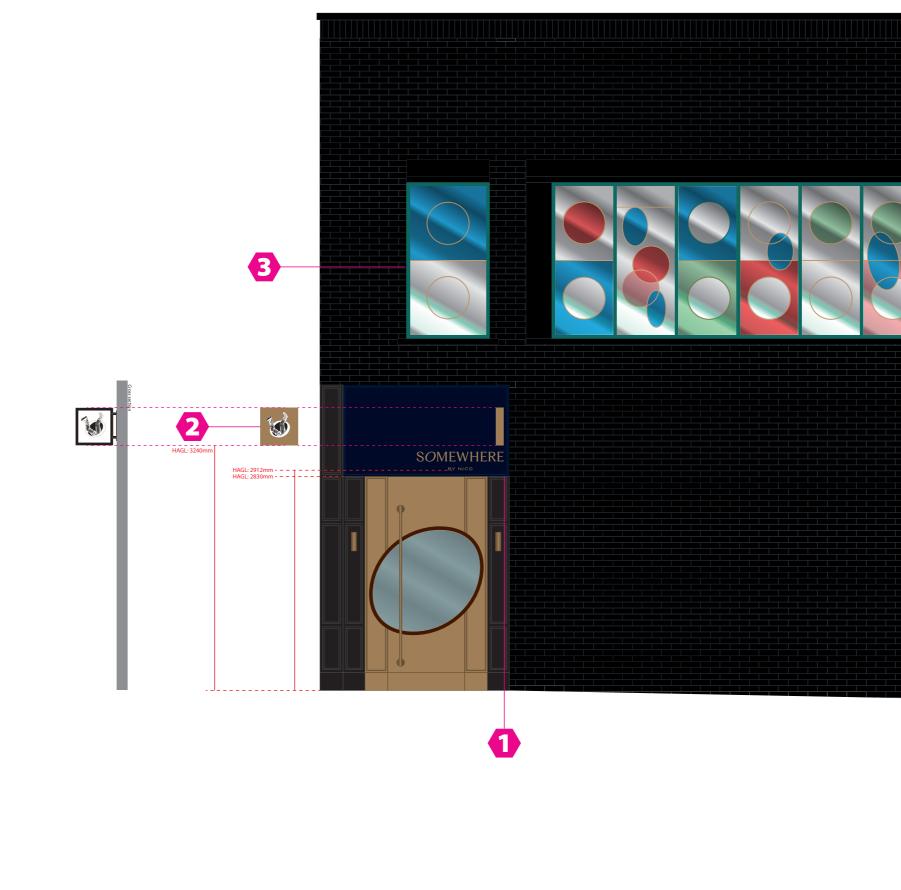

## 1. Main Fascia

Painted ACM tray to match RAL 5004 to replace existing fascia panels. Painted foam PVC frame around edge to match existing frames on panels around doors. 10mm foam PVC painted satin brass lettering to face. Somewhere stood off on brass mechanical fixings. by Nico bonded flat to tray with VHB tape **Exact Size TBC** 

## 2. Projector Slgn

Painted back to back Aluminium trays with satin brash finish to create double sided projector sign. Fret cut with pushthrough opal. Fixed to wall on feet with cowl that wraps around feet. Black Vinyl detail to go on opal for logo. 500mm x 500mm **NEED VECTOR LOGO** 

## 3. Windows

Mirror ACM panels with prints on clear overlaid where necessary for coloured detail Painted 19mm foam PVC brass finish detail for pattern. Tubes to be 19mm foam inner edge with 3mm foam at 70mm depth wrapped around outside.