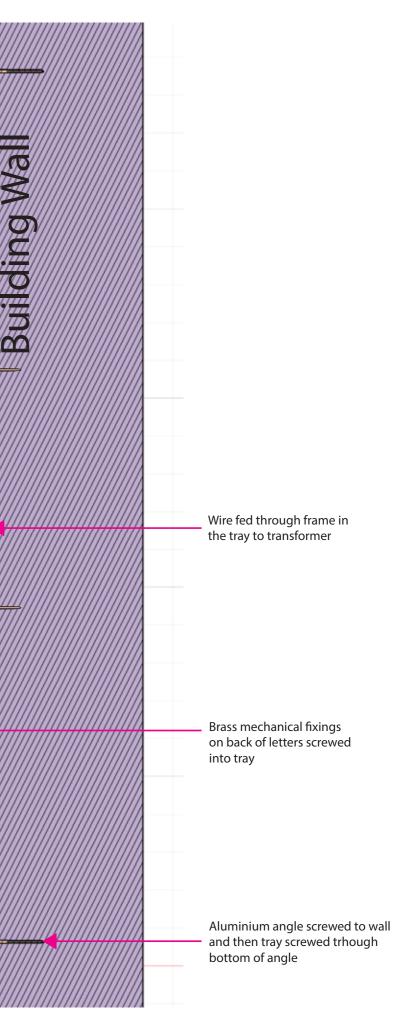

## 2. Projector Slgn

Painted back to back Aluminium trays with satin brash finish to create double sided projector sign. Fret cut with pushthrough opal. Fixed to wall on feet with cowl that wraps around feet. Black Vinyl detail to go on opal for logo. 500mm x 500mm **NEED VECTOR LOGO** 