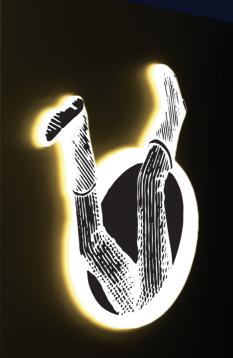

## 2. Projector Slgn

Painted back to back Aluminium trays with satin brash finish to create double sided projector sign. Fret cut with pushthrough opal. Fixed to wall on feet with cowl that wraps around feet. Black Vinyl detail to go on opal for logo. 500mm x 500mm **NEED VECTOR LOGO** 