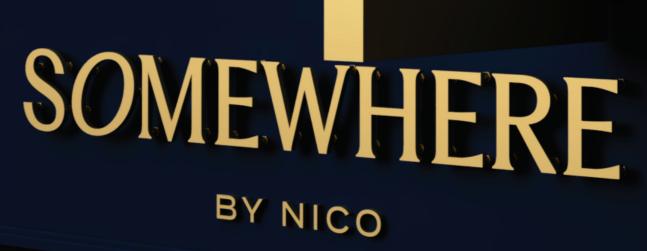

## 1. Main Fascia

Painted ACM tray to match RAL 5004 to replace existing fascia panels. Painted foam PVC frame around edge to match existing frames on panels around doors. 10mm foam PVC painted satin brass lettering to face. Somewhere stood off on brass mechanical fixings. by Nico bonded flat to tray with VHB tape **Exact Size TBC** 