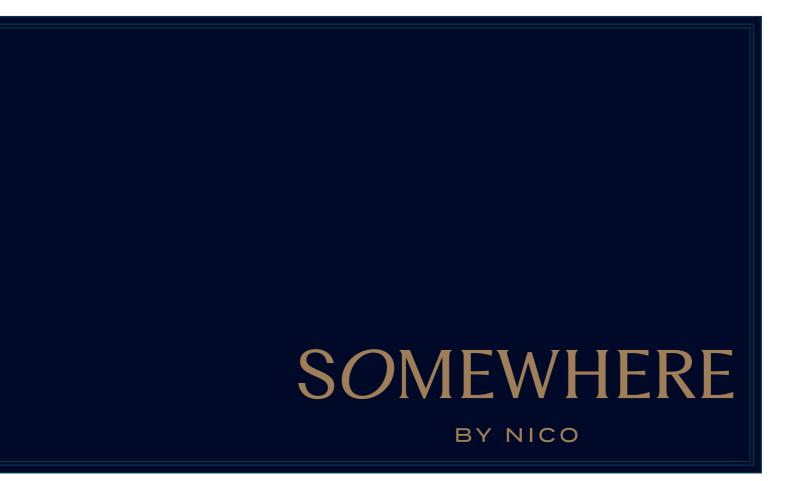

## 1. Main Fascia

Painted ACM tray to match RAL 5004 to replace existing fascia panels. Painted foam PVC frame around edge to match existing frames on panels around doors. 10mm foam PVC painted satin brass lettering to face. Somewhere stood off on brass mechanical fixings. by Nico bonded flat to tray with VHB tape **Exact Size TBC** 