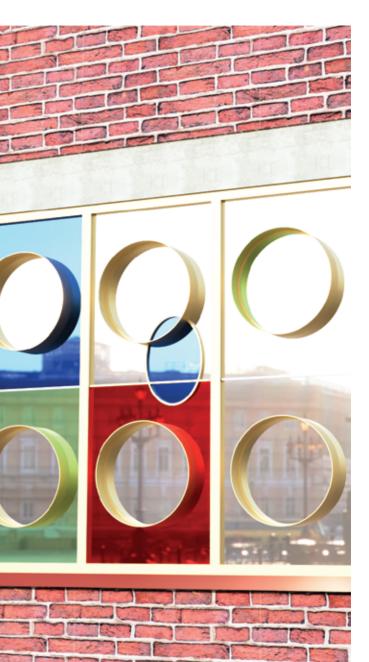

## 3. Windows

Mirror ACM panels with prints on clear overlaid where necessary for coloured detail Painted 19mm foam PVC brass finish detail for pattern. Tubes to be 19mm foam inner edge with 3mm foam at 70mm depth wrapped around outside.

## 231019 : 16th JANUARY 2024

**PLANNING** 3 SOMEWHERE BV NICO

30 1200 10 F 3mm painted foam rim 2 Window 6 19mm thick foam PVC lip to add strength to bond 3mm outer rim to ACM panels covered in rainbow holgraphic vinyl bonded to windows 