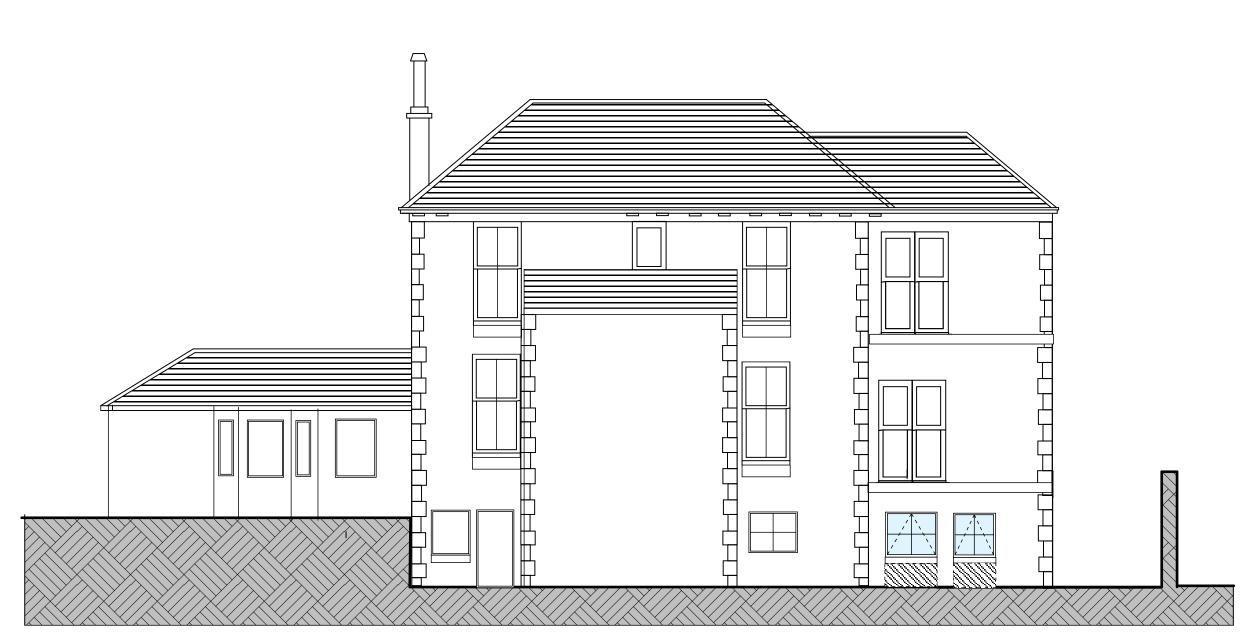

**REAR ELEVATION...** 

Existing doors removed then lower section built up instone effect block to match existing and inner leaf with isualted timber frame faced woth plasterboard.

Fit new double glazed pvc framed windows. Sizes to be checked prior to order.

| Client Mr Usman Quayuu                            | Address<br>15 Newark Drive, Glasgow |                | KE <b>A</b>               | EITH EDWARDS ARCHITECT |
|---------------------------------------------------|-------------------------------------|----------------|---------------------------|------------------------|
| Project<br>Proposed bed + shower at Basment Level |                                     | A1591.23.11    | 2 CALEDON STREET, GLASGOW |                        |
| Title<br>Rear Elevation proposed                  | Date 30.11.23                       | Scale<br>1:100 | G12 9D>                   | K tel : 0141 341 0694  |