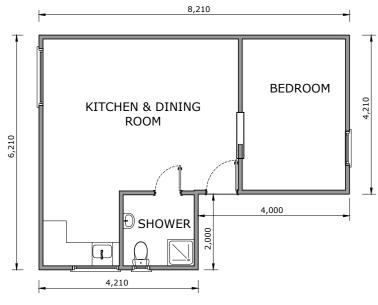

PROPOSED GROUND FLOOR PLAN

PROPOSED ROOF PLAN

SCALE 1:100 0 1 2 3 4 5m

NOTES:

Do not scale this drawing. Work to figured dimensions only. Check all dimensions on site. Confirm any discrepancies prior to commencement of work.