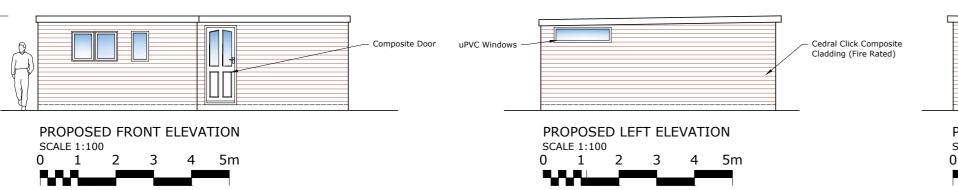

PROPOSED GROUND FLOOR PLAN







PROPOSED ROOF PLAN

SCALE 1:100 0 1 2 3 4 5m





NOTES:

Do not scale this drawing. Work to figured dimensions only. Check all dimensions on site. Confirm any discrepancies prior to commencement of work.









| Rev:00                                     | 01/24                    | 1/24 First Issue                                                 |                                                                                                             |
|--------------------------------------------|--------------------------|------------------------------------------------------------------|-------------------------------------------------------------------------------------------------------------|
| XX                                         | $\overline{\mathcal{X}}$ | Kryst