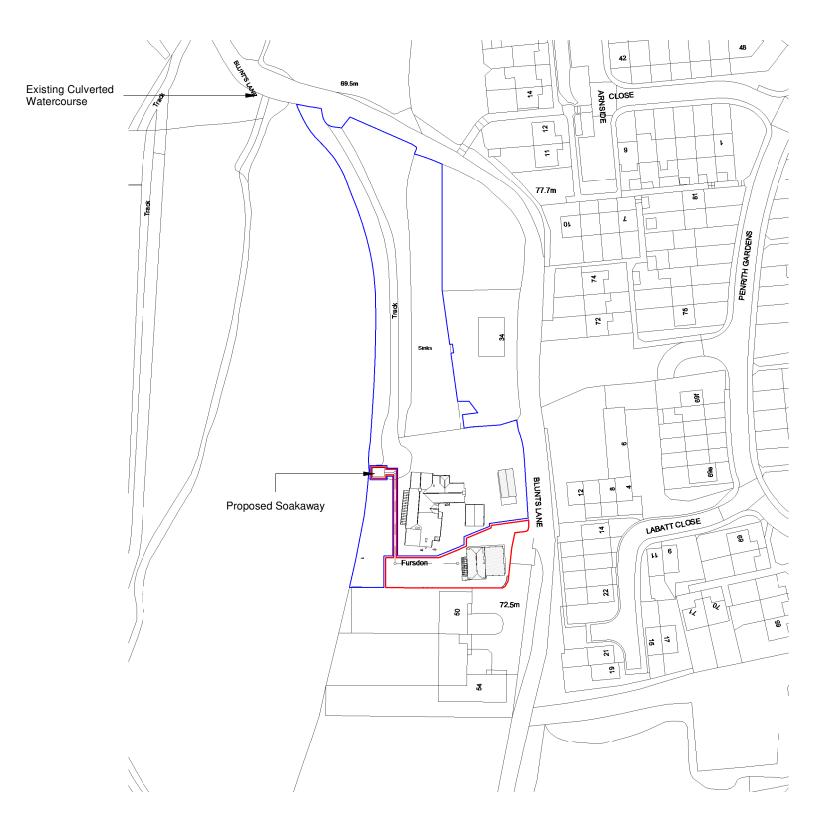

Map Number: TQRQM22333183913947 © Crown copyright and database rights 2023 OS 100042766

0

Development Boundary 584 Sqm

Land in Applicants' Ownership

| Rev | Description                      | Drwn/Chk | Date     |
|-----|----------------------------------|----------|----------|
| А   | Issued for Initial Price         | SD/DS    | 17.03.23 |
| В   | Issue to Flooding Consultant     | SD/DS    | 27.03.23 |
| С   | Draft Planning Issue to Client   | SD/DS    | 24.04.23 |
| D   | Application Boundary Amended     | SD/DB    | 27.11.23 |
| Е   | Culverted Watercourse note added | SD/DB    | 15.01.24 |

## Barn Conversion, Fursdon House, Blunts Lane, Plymouth, PL6 8BE

## Drawing Title: Site Location Plan

| Scale: As indicated @ A3 |            |            | .3    | Drawn:  |      | SD   |      |  |  |  |
|--------------------------|------------|------------|-------|---------|------|------|------|--|--|--|
| Date:                    | MARCH 2    | MARCH 2023 |       | hecked: |      | DS   |      |  |  |  |
| Status: PLANNING Code: A |            |            |       |         |      |      |      |  |  |  |
| Project Ref.             | Originator | Vol/Zone   | Level | Туре    | Role | No.  | Rev. |  |  |  |
| 2328                     | 3 ADG      | XX         | XX    | EX      | Α    | 9001 | Е    |  |  |  |
|                          |            |            |       |         |      |      |      |  |  |  |