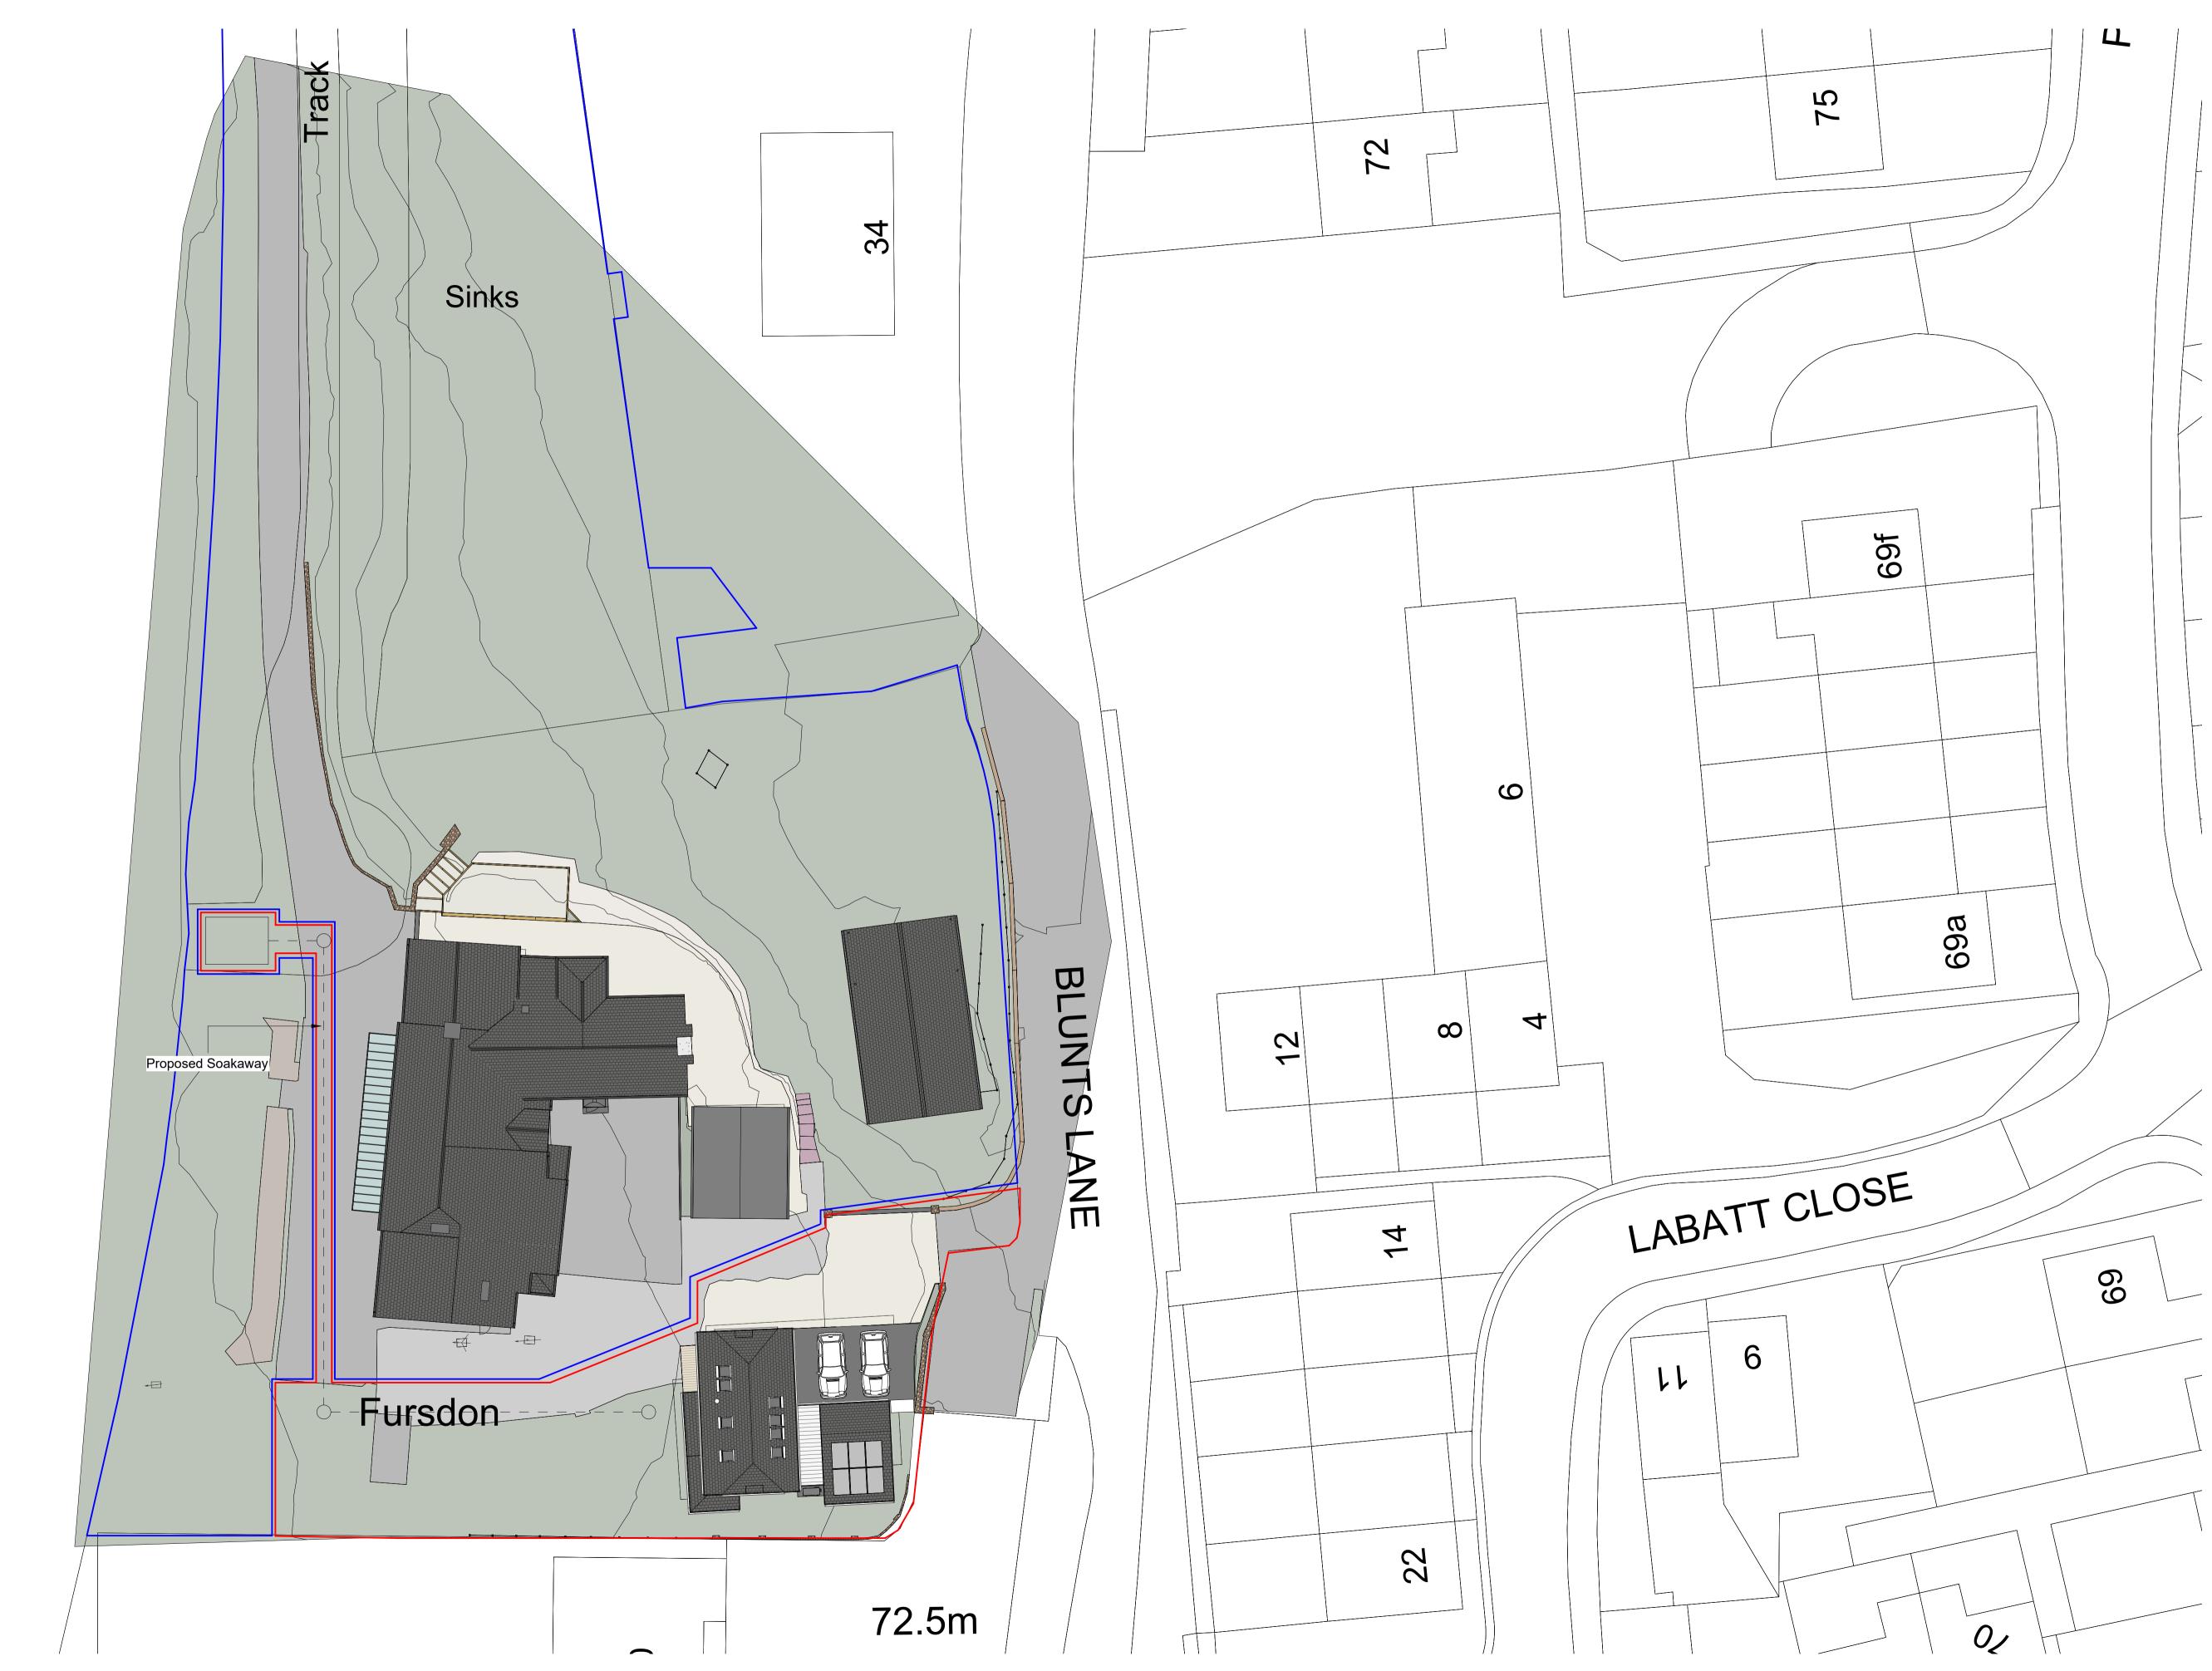

Floor 4 • Studio 5-11 • 5 Millbay Road Plymouth • PL1 3LF • T: 01752 388 888 www.architects-adg.co.uk ADG@architects-adg.co.uk Project Title:

Barn Conversion, Fursdon House, Blunts Lane, Plymouth, PL6 8BE

## Drawing Title: Proposed Site Layout Plan

|                  | As                   | @ A      | 1     | Drawr   | 1:   | SD  |       |
|------------------|----------------------|----------|-------|---------|------|-----|-------|
| Date:            | indicated<br>MARCH 2 | 2023     |       | Checked | d:   | DS  |       |
| Status: <b>P</b> |                      | ١G       |       |         |      | Cod | le: A |
|                  |                      |          |       |         |      |     |       |
| Project Ref.     | Originator           | Vol/Zone | Level | Туре    | Role | No. | Rev.  |
| ,                | Originator ADG       |          |       |         |      |     | Rev.  |