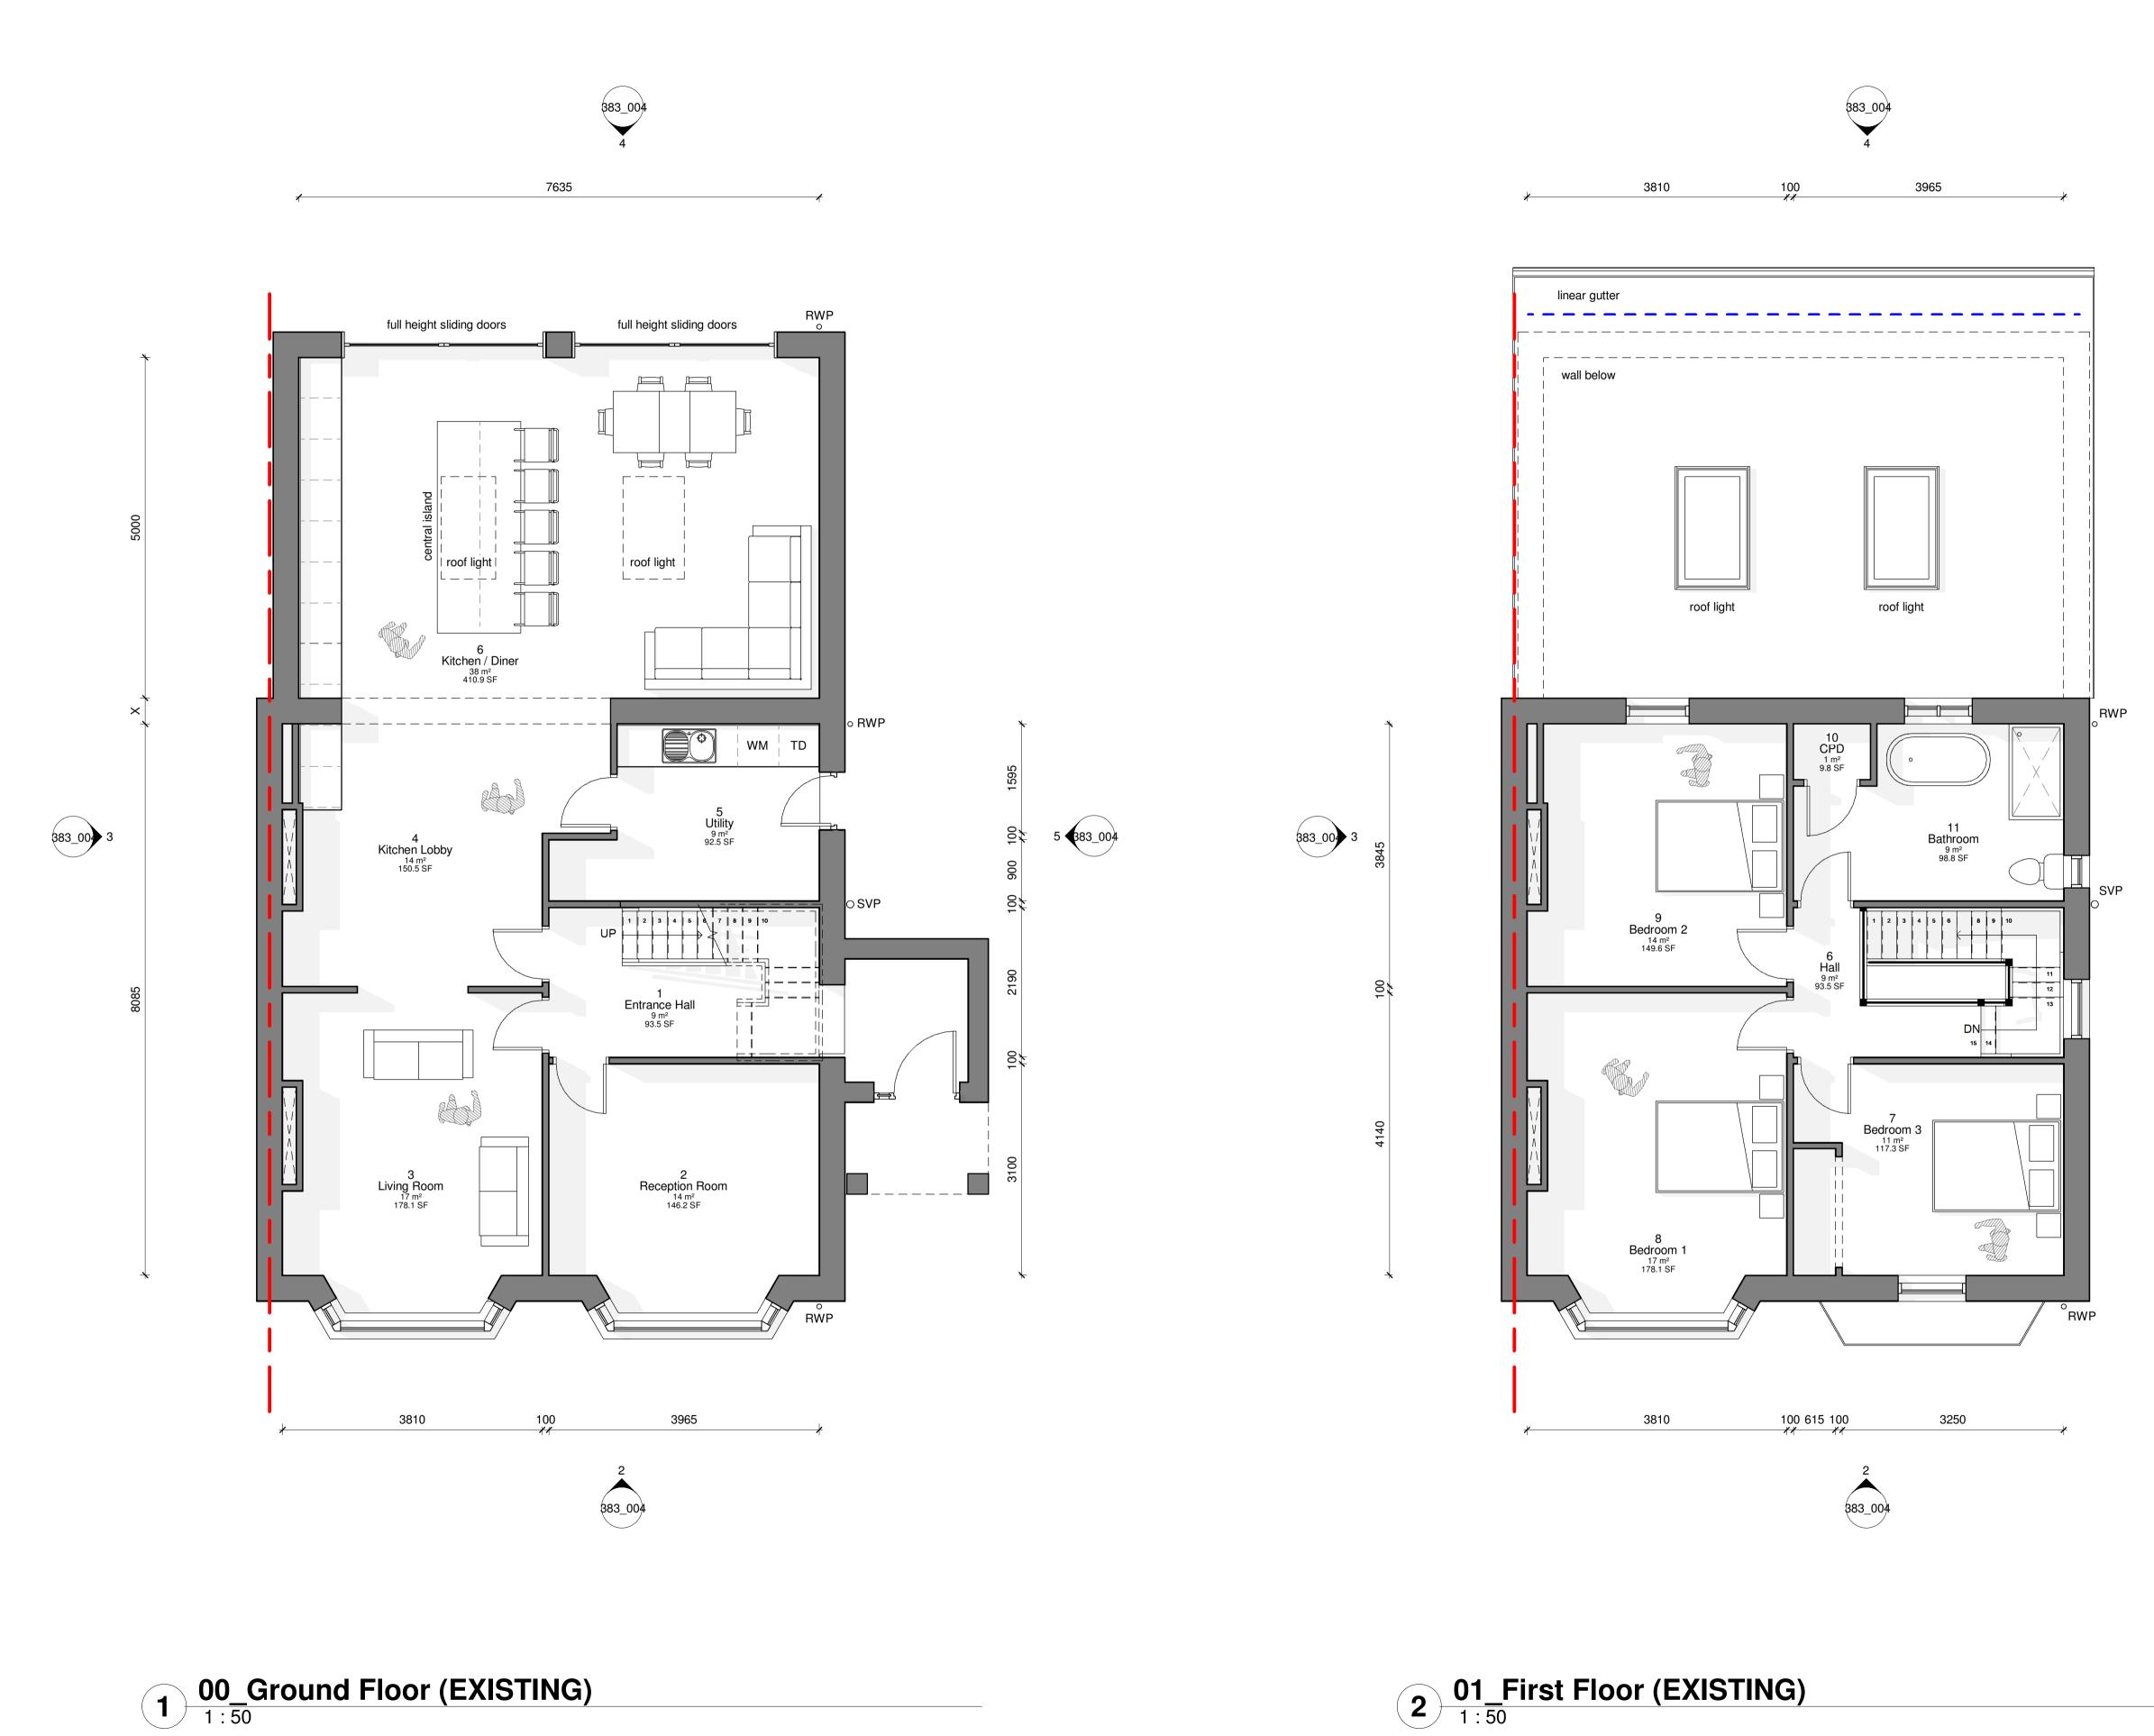

Description

A datum level of 0.000 has been established as the ground floor finished floor level of the dwelling.

Whilst every effort has been made to accuratley measure the property; all dimensions should be checked on-site prior to construction.

5 \$83\_004

| <u>Key</u> |                     |
|------------|---------------------|
| SE         | structural engineer |
| MJ         | movement joint      |
| RWP        | rainwater pipe      |
| SVP        | soil vent pipe      |
| CPD        | cupboard            |
| WR         | wardrobe            |
| RL         | roof light          |
| MH         | manhole             |
| TD         | tumble drier        |
| WM         | washing machine     |
| FF         | fridge / freezer    |
| OV         | oven                |
| HB         | hob                 |

Ordnance Survey 0100031673

FOR INFORMATION

PURPOSE OF ISSUE

PLANNING PERMISSION

2 North Down Road, PL2 3HH

GA Plans (EXISTING)

CLIENT

Mr & Mrs Rees

REV 1 DWG NUMBER Scale (@ A1) 14th Nov 23

383\_003 1:50