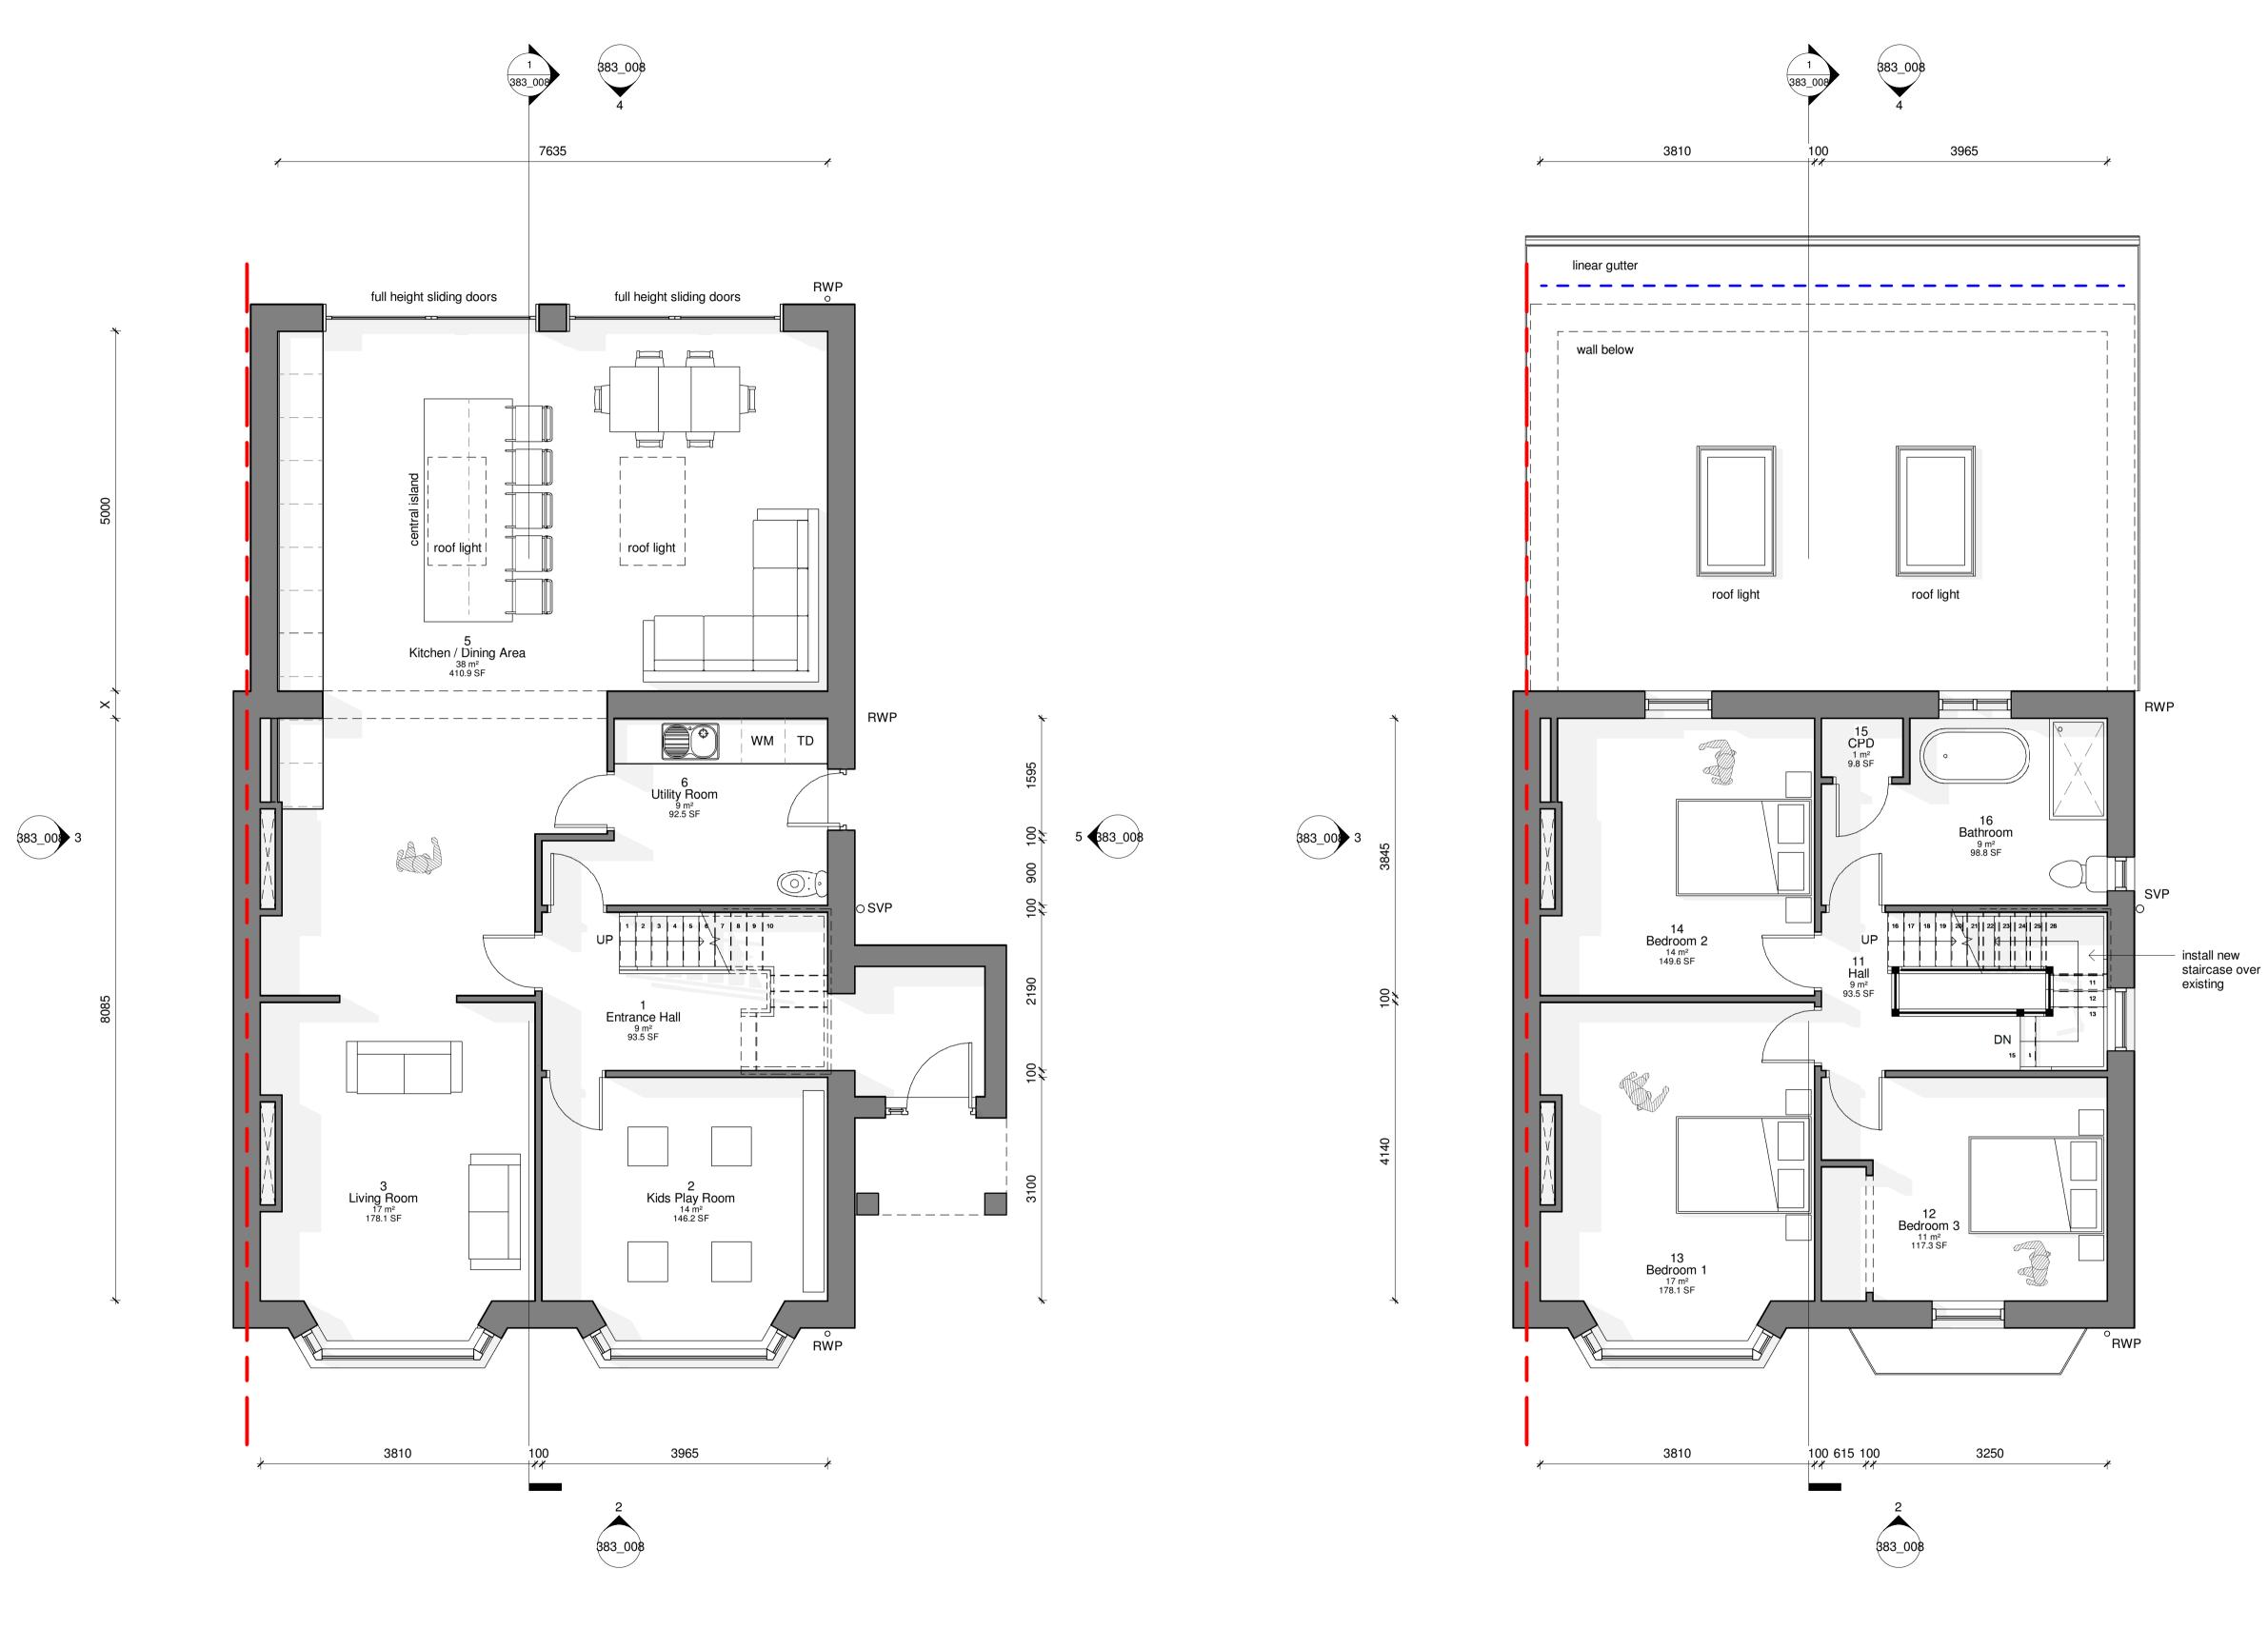

1 00\_Ground Floor (PROPOSED)

2 01\_First Floor (PROPOSED)
1:50

| No. | Description | Date     |
|-----|-------------|----------|
| 1   | First issue | 14.11.23 |
|     |             |          |
|     |             |          |
|     |             |          |
|     |             |          |
|     |             |          |
|     |             |          |
|     |             |          |

A datum level of 0.000 has been established as the ground floor finished floor level of the dwelling.

Whilst every effort has been made to accuratley measure the property; all dimensions should be checked on-site prior to construction.

structural engineer movement joint MJ movement joint
RWP rainwater pipe
SVP soil vent pipe
CPD cupboard
WR wardrobe
RL roof light
MH manhole
TD tumble drier
WM washing machine
FF fridge / freezer
OV oven
HB hob