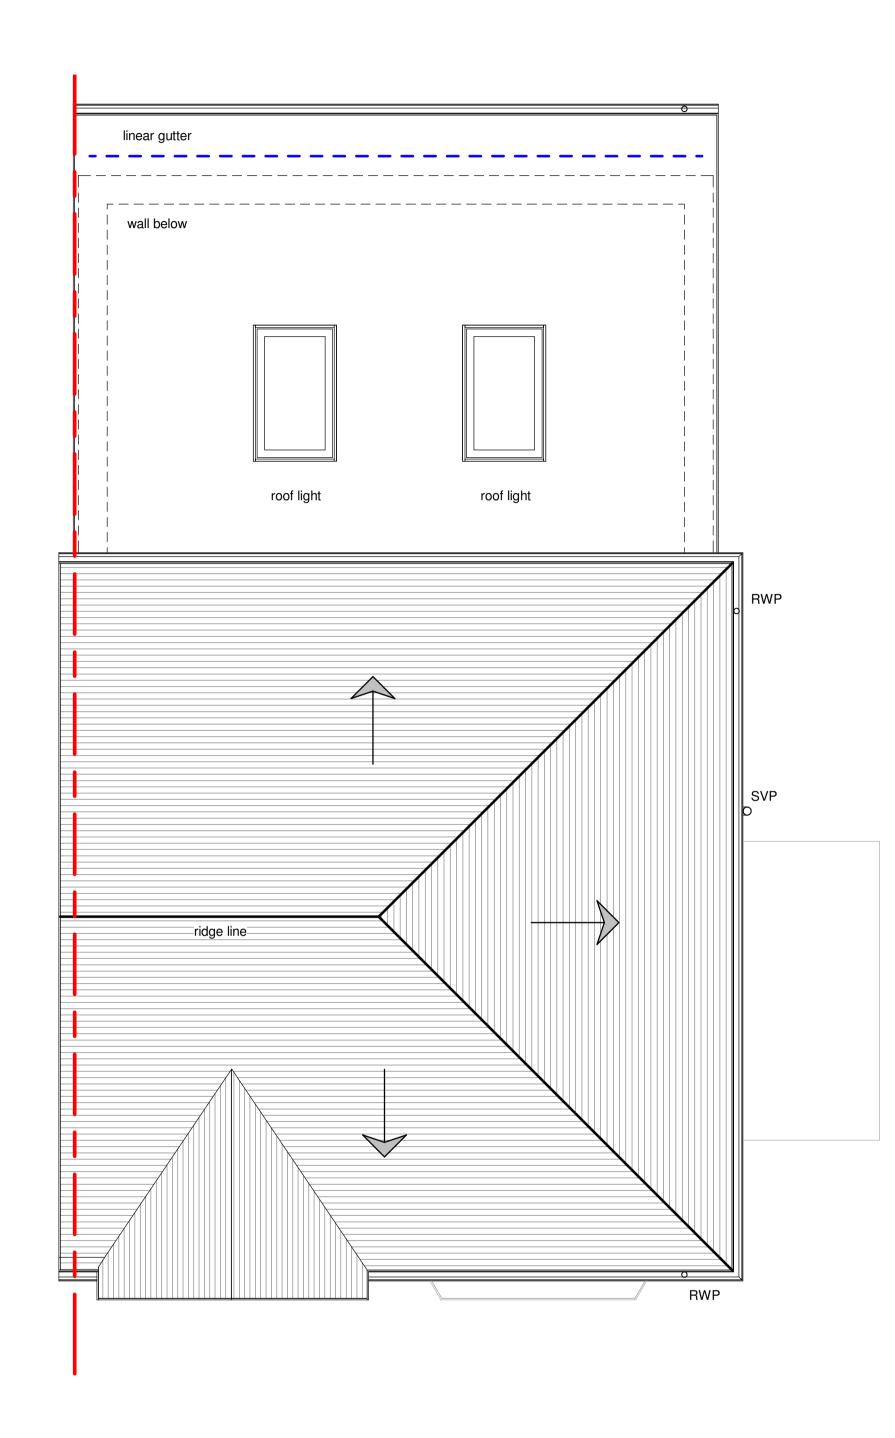

| <u>Key</u> |                     |
|------------|---------------------|
| SE         | structural engineer |
| MJ         | movement joint      |
| RWP        | rainwater pipe      |
| SVP        | soil vent pipe      |
| CPD        | cupboard            |
| WR         | wardrobe            |
| RL         | roof light          |
| MH         | manhole             |
| TD         | tumble drier        |
| WM         | washing machine     |
| FF         | fridge / freezer    |
| OV         | oven                |
| HB         | hob                 |