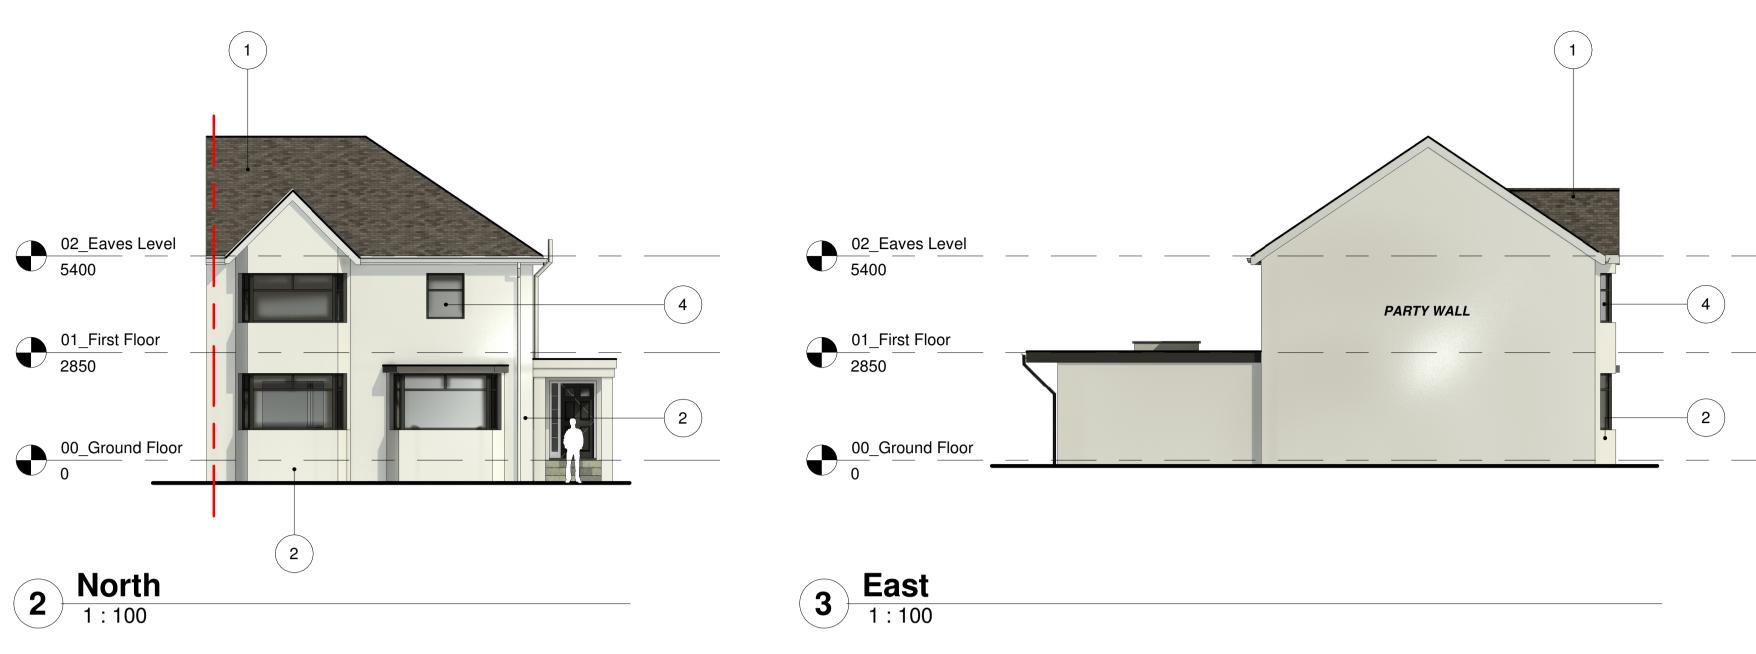

## ı

A datum level of 0.000 has been established as the ground floor finished floor level of the dwelling.

Whilst every effort has been made to accuratley measure the property; all dimensions should be checked on-site prior to construction.