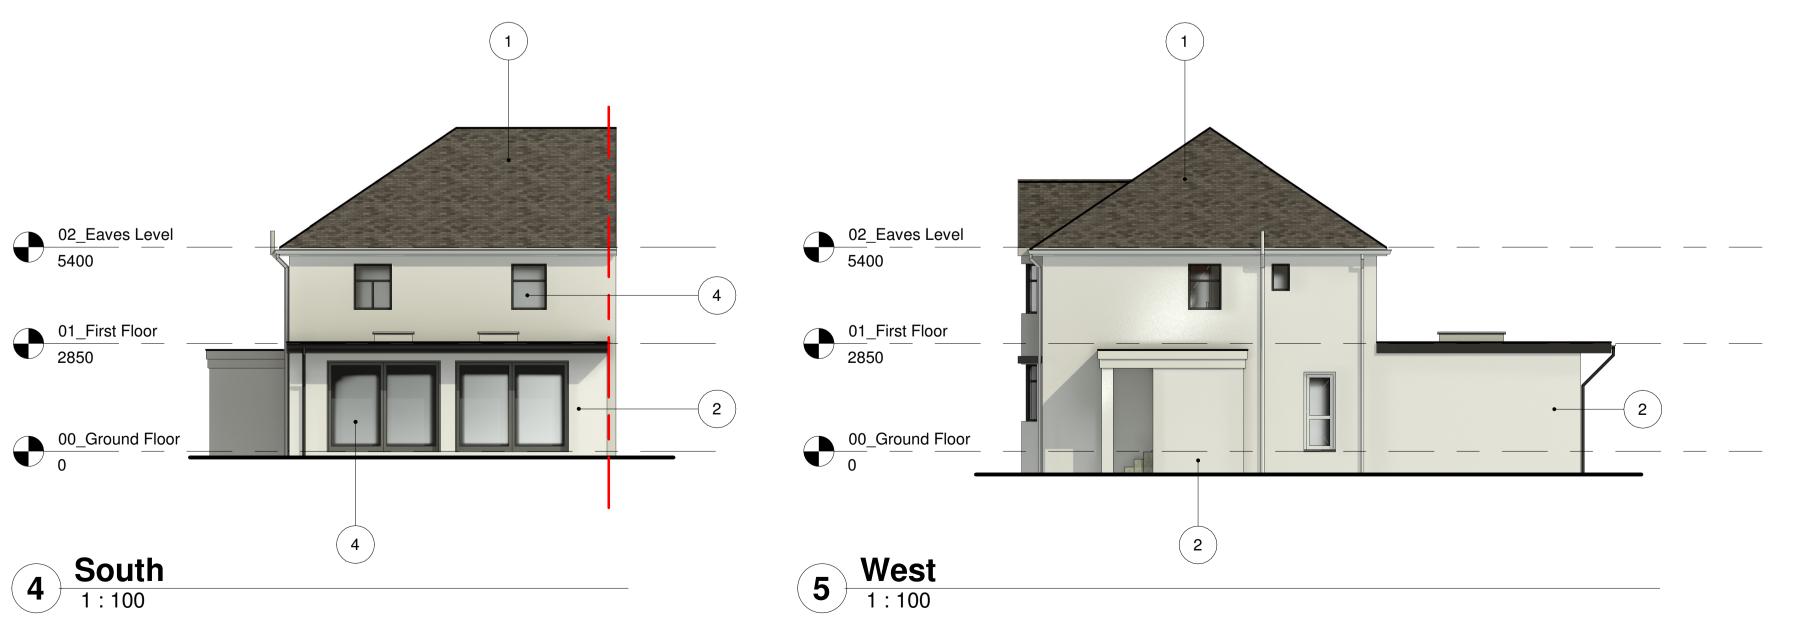

## ı

A datum level of 0.000 has been established as the ground floor finished floor level of the dwelling.

Whilst every effort has been made to accuratley measure the property; all dimensions should be checked on-site prior to construction.