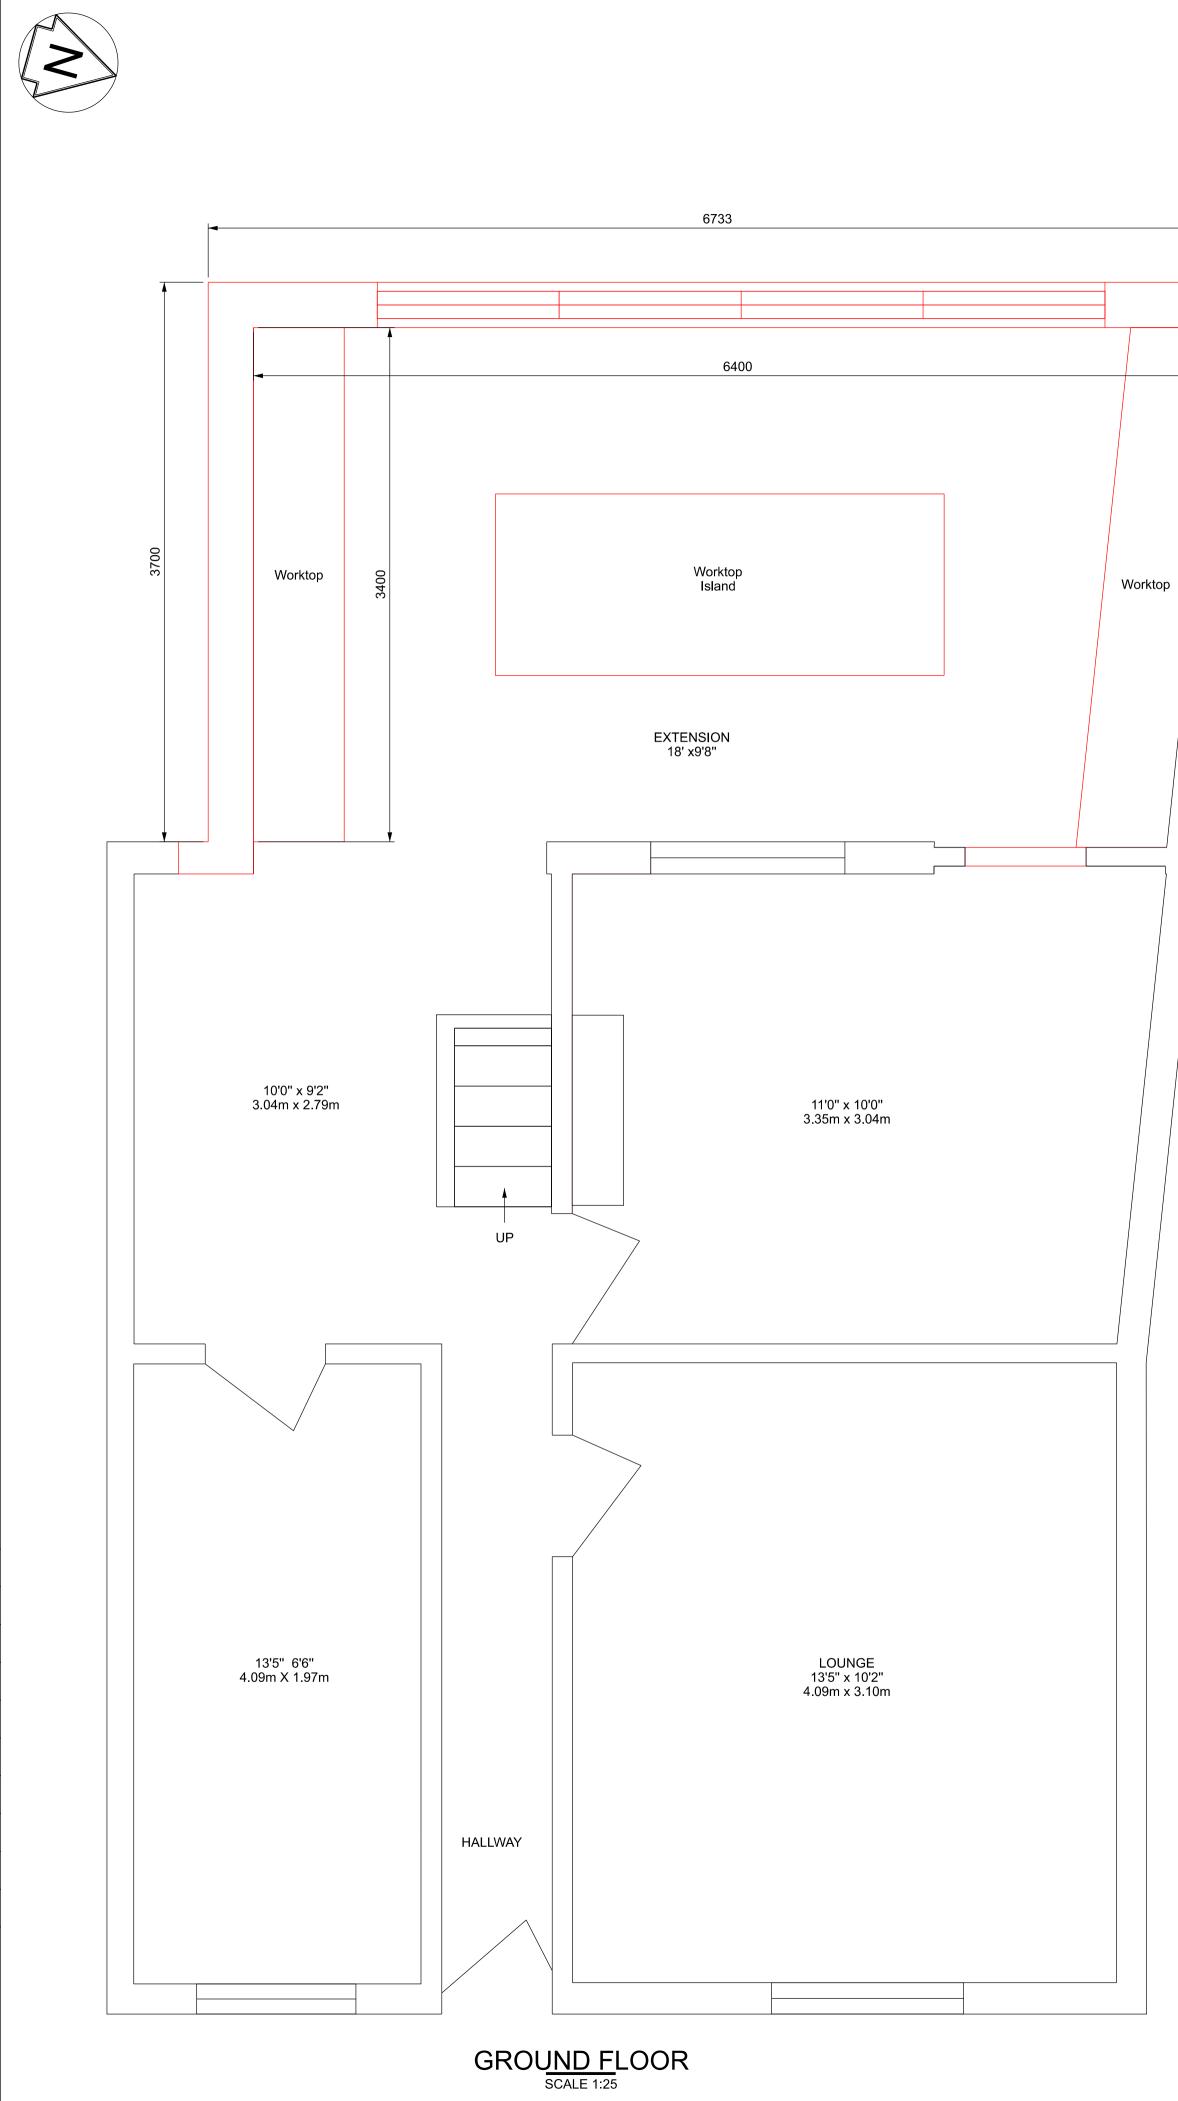

FIRST FLOOR

| Note::     Image: Second Control of Unclose (PEC) Unclose Ford the BRANNON, USE       WC     Image: Second Control of Unclose (PEC) Unclose Ford the BRANNON, USE       WC     Image: Second Control of Unclose (PEC) Unclose Ford the BRANNON, USE       WC     Image: Second Control of Unclose (PEC)       Image: Second Control of Unclose (PEC)     Image: Second Control of Unclose (PEC)       Image: Second Control of Unclose (PEC)     Image: Second Control of Unclose (PEC)       Image: Second Control of Unclose (PEC)     Image: Second Control of Unclose (PEC)       Image: Second Control of Unclose (PEC)     Image: Second Control of Unclose (PEC)       Image: Second Control of Unclose (PEC)     Image: Second Control of Unclose (PEC)       Image: Text     Image: Text       Image