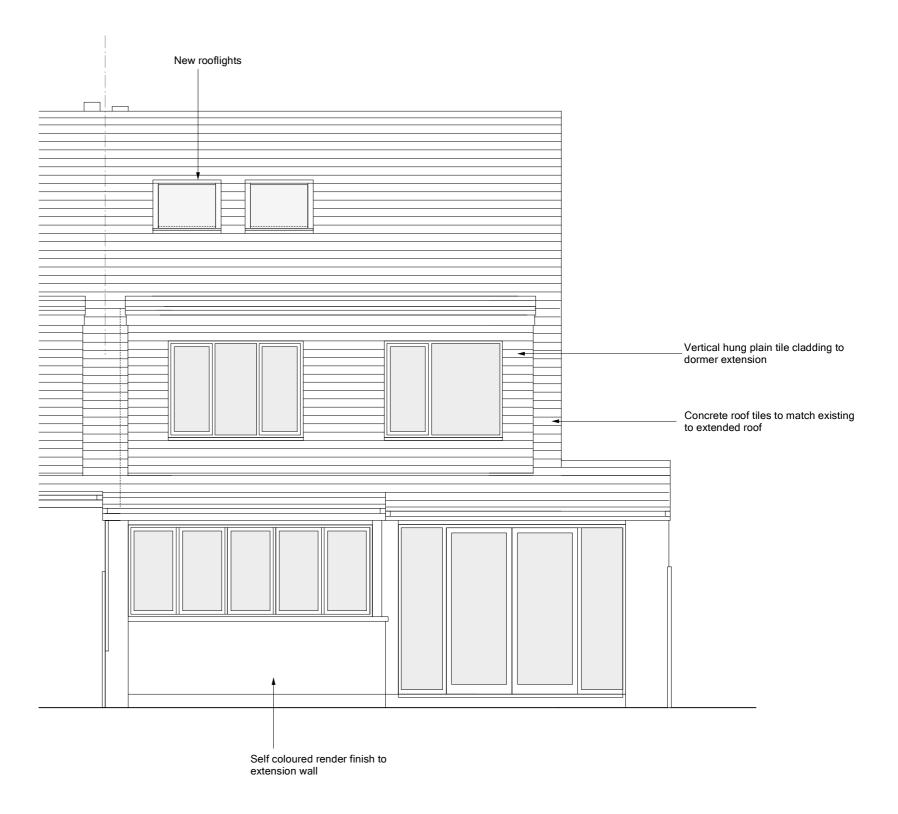

Proposed Front Elevation scale 1:50 @ A2

Proposed Rear Elevation scale 1:50 @ A2

| 0 | 1. | 0 | 2. | 0 | 3.0m |  |  |  |
|---|----|---|----|---|------|--|--|--|
|   | 1  |   |    |   |      |  |  |  |

| Note: All dimensions to be checked on site. Any discrepancies to be | Date | Description | Rev. | 5         | 5 Woodhall Close, Hertford                                                       |             |            | Proposed Elevations I |                  |  |
|---------------------------------------------------------------------|------|-------------|------|-----------|----------------------------------------------------------------------------------|-------------|------------|-----------------------|------------------|--|
| reported to the Contract Administrator.                             |      |             |      | Client:   |                                                                                  |             | Date: 11   | 1.01.24               | Scale: 1:50 @ A2 |  |
|                                                                     |      |             |      | Drwg no.: | 352-06                                                                           | Rev:        | Status:    | PLAN                  | NNING            |  |
|                                                                     |      |             |      | 43 Molew  | nley/ <i>Architect</i><br>wood Road, Hertford, Herts SG14<br>enlumley1@gmail.com | +3AQ. T 077 | ′87 792253 |                       |                  |  |