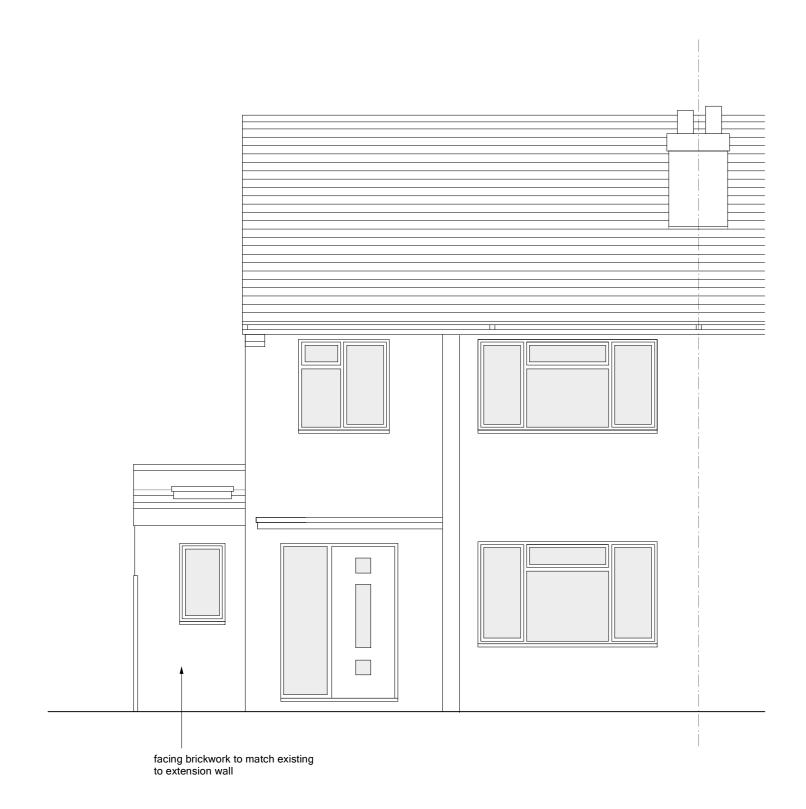

Proposed Front Elevation scale 1:50 @ A2

Proposed Rear Elevation scale 1:50 @ A2

| 0 | 1. | 0 | 2. | 0 | 3.0m |  |  |  |
|---|----|---|----|---|------|--|--|--|
|   | 1  |   |    |   |      |  |  |  |

| Note: All dimensions to be checked on site. Any discrepancies to be | Date | Description | Rev. | 5         | 5 Woodhall Close, Hertford                                                       |             |            | Proposed Elevations I |                  |  |
|---------------------------------------------------------------------|------|-------------|------|-----------|----------------------------------------------------------------------------------|-------------|------------|-----------------------|------------------|--|
| reported to the Contract Administrator.                             |      |             |      | Client:   |                                                                                  |             | Date: 11   | 1.01.24               | Scale: 1:50 @ A2 |  |
|                                                                     |      |             |      | Drwg no.: | 352-06                                                                           | Rev:        | Status:    | PLAN                  | NNING            |  |
|                                                                     |      |             |      | 43 Molew  | nley/ <i>Architect</i><br>wood Road, Hertford, Herts SG14<br>enlumley1@gmail.com | +3AQ. T 077 | ′87 792253 |                       |                  |  |