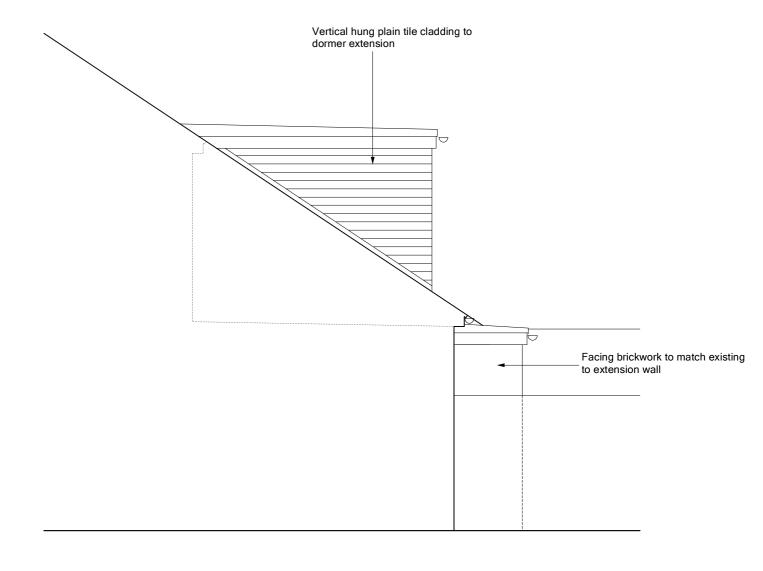

Proposed Side Elevation scale 1:50 @ A2

Proposed Side Elevation (viewed from No.7) scale 1:50 @ A2

| 0 | 1. | 0 | 2. | 0 | 3 | .0m |
|---|----|---|----|---|---|-----|
|   |    |   |    |   |   |     |

| Note:<br>All dimensions to be checked on<br>site. Any discrepancies to be | Date | Description | Rev. | 5 Woodhall Close, Hertford |                                                                 |                   | Proposed Elevations II   |                              |
|---------------------------------------------------------------------------|------|-------------|------|----------------------------|-----------------------------------------------------------------|-------------------|--------------------------|------------------------------|
| reported to the Contract Administrator.                                   |      |             |      | Client:  Drwg no.: 352-07  |                                                                 |                   | Date: 11.01.2<br>Status: | 24 Scale: 1:50 @ A2 PLANNING |
|                                                                           |      |             |      | 43 Molew                   | eyl Architect<br>rood Road, Hertford, Her<br>nlumley1@gmail.com | ts SG14 3AQ. T 07 | 7787 792253              |                              |