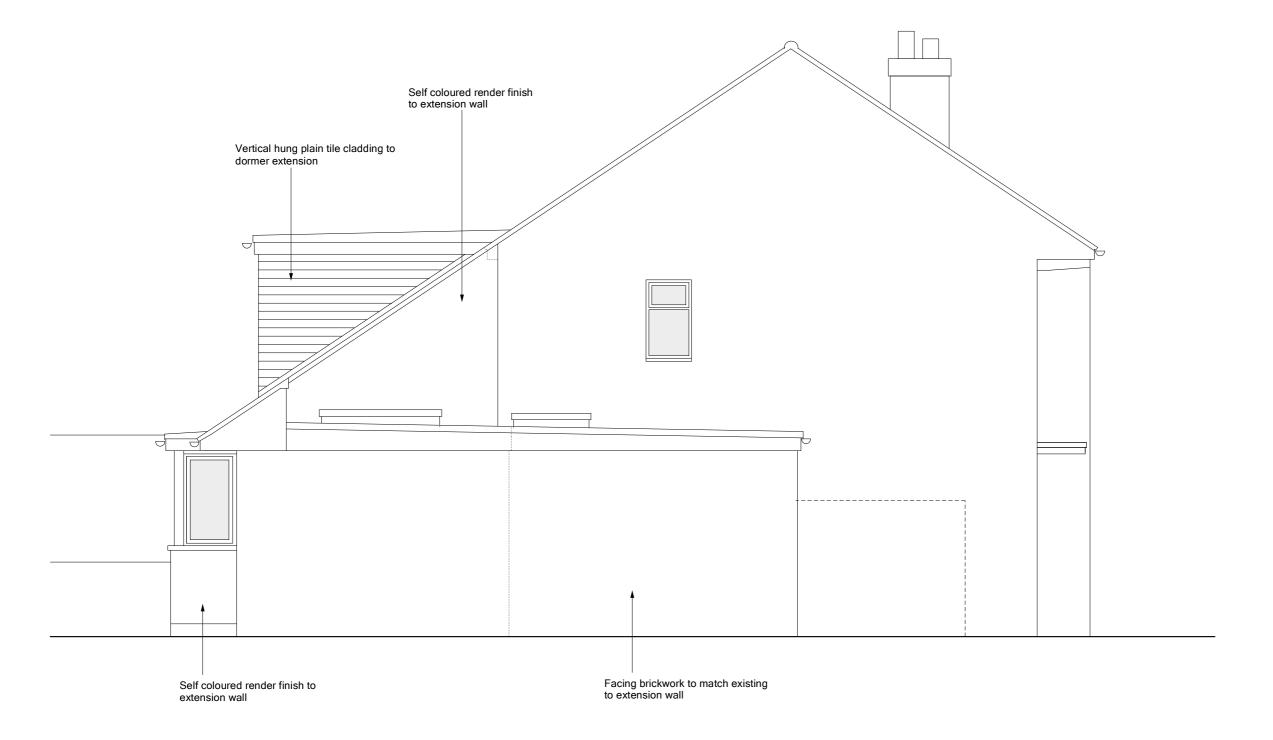

Proposed Side Elevation scale 1:50 @ A2

Proposed Side Elevation (viewed from No.7) scale 1:50 @ A2

| 0 | 1. | 0 | 2. | 0 | 3 | .0m |
|---|----|---|----|---|---|-----|
|   |    |   |    |   |   |     |

| Note:<br>All dimensions to be checked on<br>site. Any discrepancies to be | Date | Description | Rev. | 5 Woodhall Close, Hertford |                                                                 |                   | Proposed Elevations II   |                              |
|---------------------------------------------------------------------------|------|-------------|------|----------------------------|-----------------------------------------------------------------|-------------------|--------------------------|------------------------------|
| reported to the Contract Administrator.                                   |      |             |      | Client:  Drwg no.: 352-07  |                                                                 |                   | Date: 11.01.2<br>Status: | 24 Scale: 1:50 @ A2 PLANNING |
|                                                                           |      |             |      | 43 Molew                   | eyl Architect<br>rood Road, Hertford, Her<br>nlumley1@gmail.com | ts SG14 3AQ. T 07 | 7787 792253              |                              |