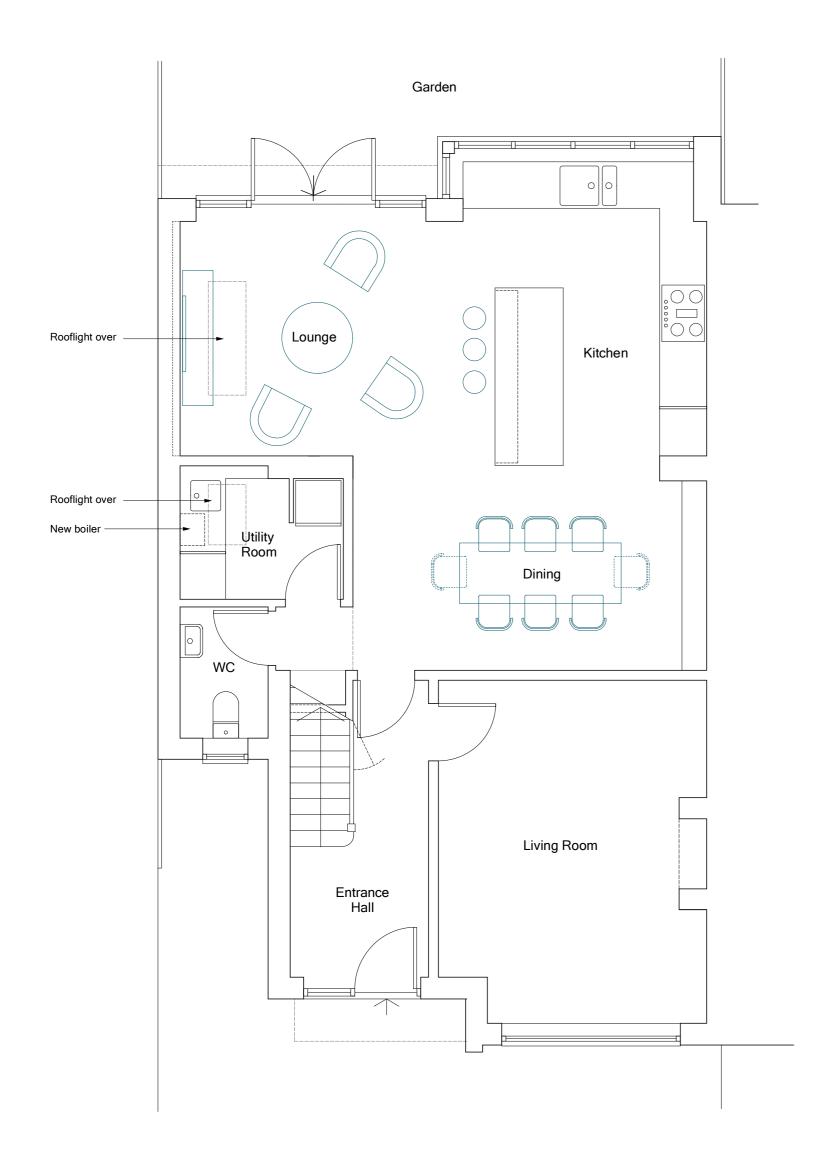

Proposed First Floor Plan scale 1:50 @ A2

| ) | 1.0 |  | 2. | 0 | 3.0m |  |  |
|---|-----|--|----|---|------|--|--|
|   |     |  |    |   |      |  |  |
|   |     |  |    |   |      |  |  |

|                                                               | Date Description |  | Rev. | Project: Tit                                                                                               | Title:         |                  |
|---------------------------------------------------------------|------------------|--|------|------------------------------------------------------------------------------------------------------------|----------------|------------------|
| All dimensions to be checked on site. Any discrepancies to be |                  |  |      | 5 Woodhall Close, Hertfor