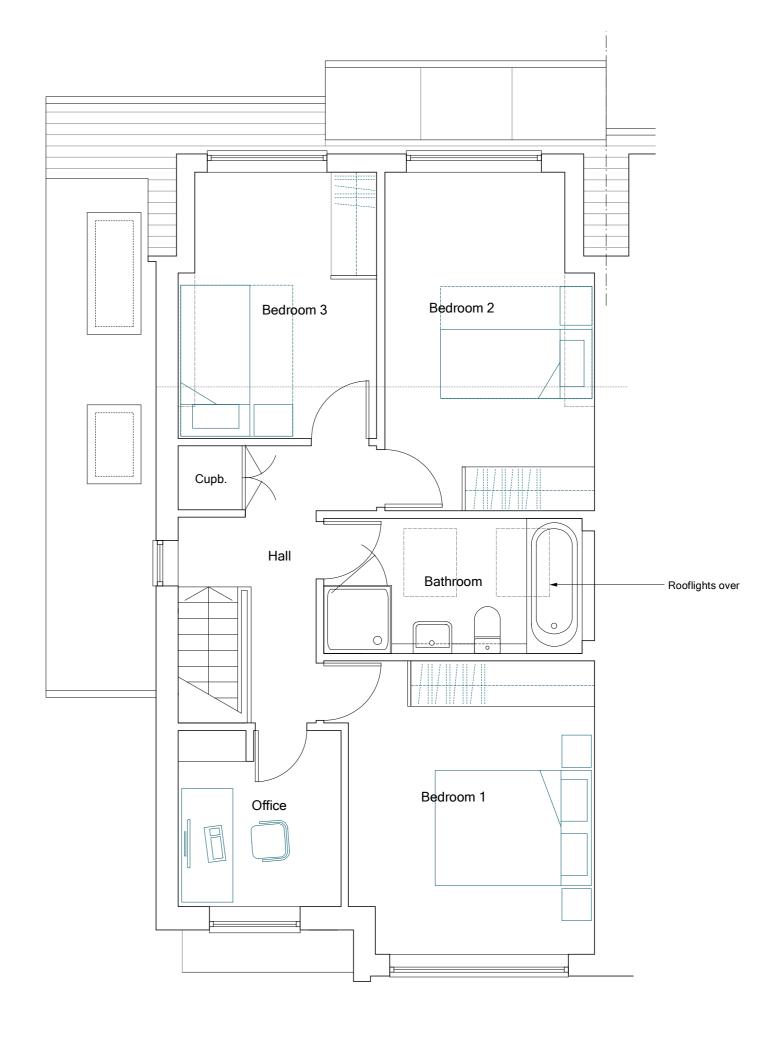

Proposed First Floor Plan scale 1:50 @ A2

| ) | 1.0 |  | 2. | 0 | 3.0m |  |  |
|---|-----|--|----|---|------|--|--|
|   |     |  |    |   |      |  |  |
|   |     |  |    |   |      |  |  |

|                                                               | Date Description |  | Rev. | Project: Tit                                                                                               | Title:         |                  |
|---------------------------------------------------------------|------------------|--|------|------------------------------------------------------------------------------------------------------------|----------------|------------------|
| All dimensions to be checked on site. Any discrepancies to be |                  |  |      | 5 Woodhall Close, Hertford                                                                                 | Proposed Plans |                  |
| reported to the Contract<br>Administrator.                    |                  |  |      | Client: Da                                                                                                 | o5.01.24       | Scale: 1:50 @ A2 |
|                                                               |                  |  |      | Drwg no.: 352-05 Rev: Sta                                                                                  | PLA            | ANNING           |
|                                                               |                  |  |      | ben lumley/ Architect 43 Molewood Road, Hertford, Herts SG14 3AQ. T 07787 7922 email: benlumley1@gmail.com | :53            |                  |