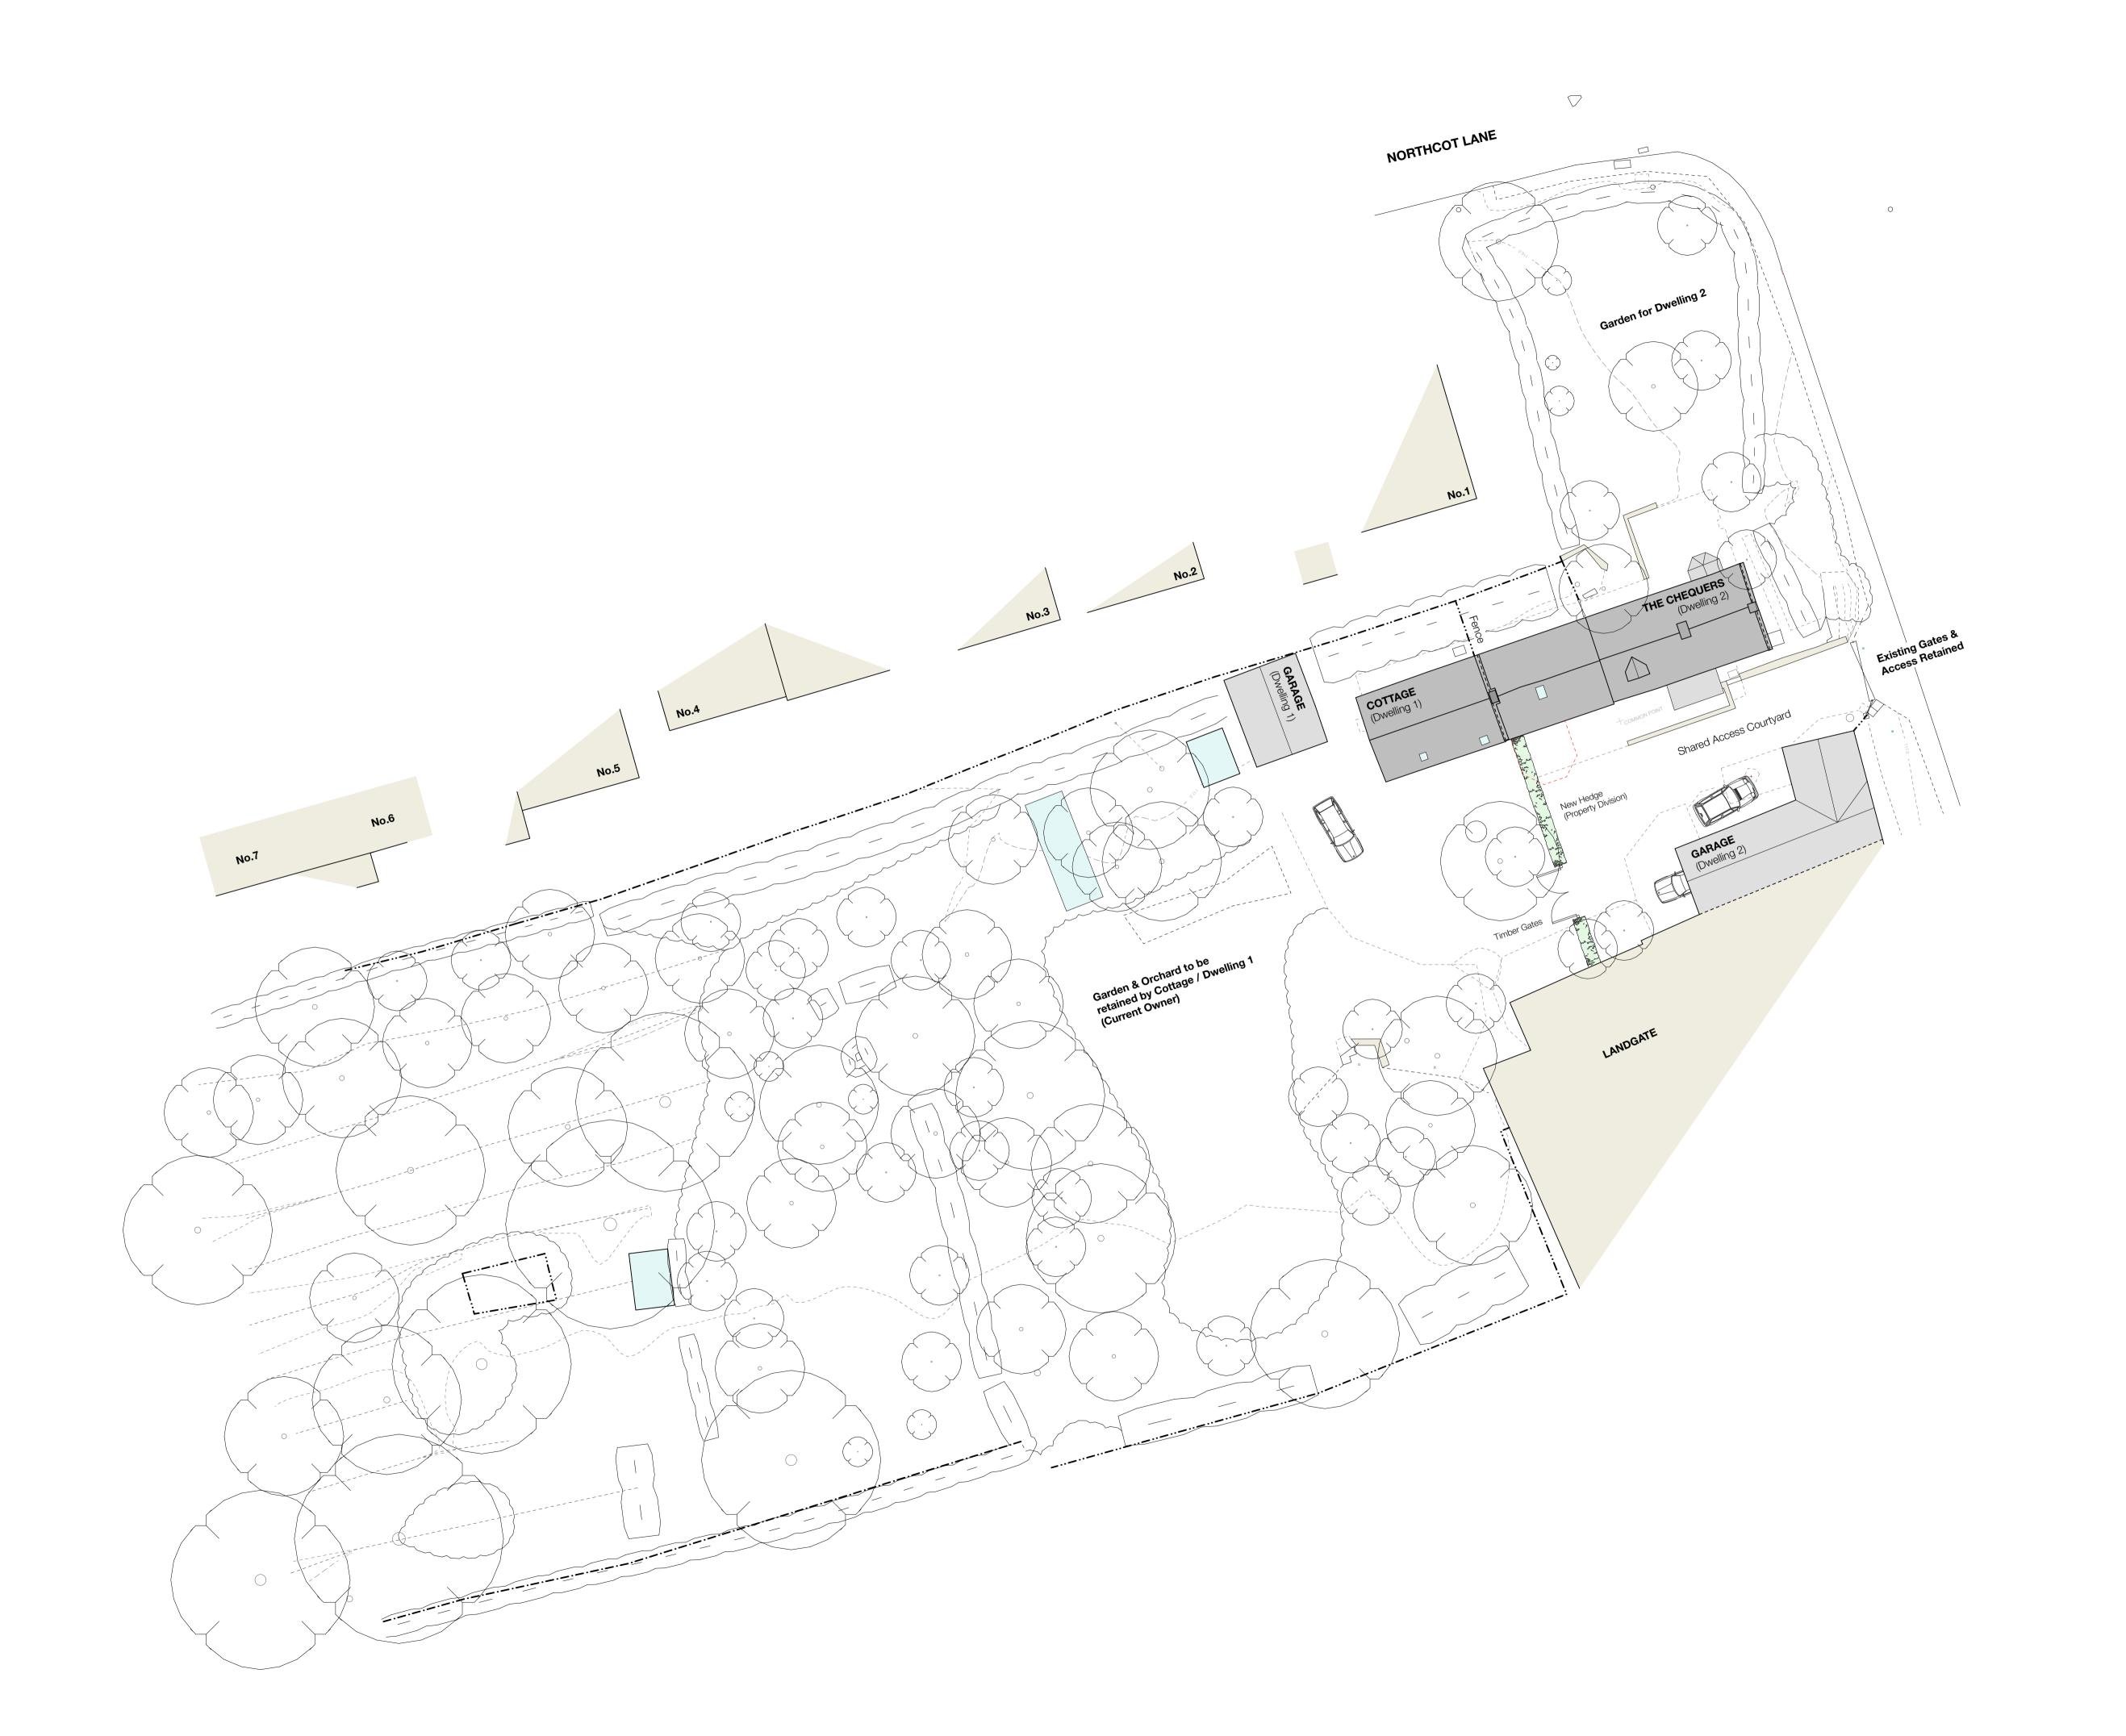

## Stanley Partnership

**Job**The Old Chequers
Moreton-in-Marsh, GL56 9LB

**PROPOSED** 

SITE PLAN

Date December 2023

**Scale** 1 : 200 at A1

**Drawing No.** 1669(SK)001

+44(0)1242
242943