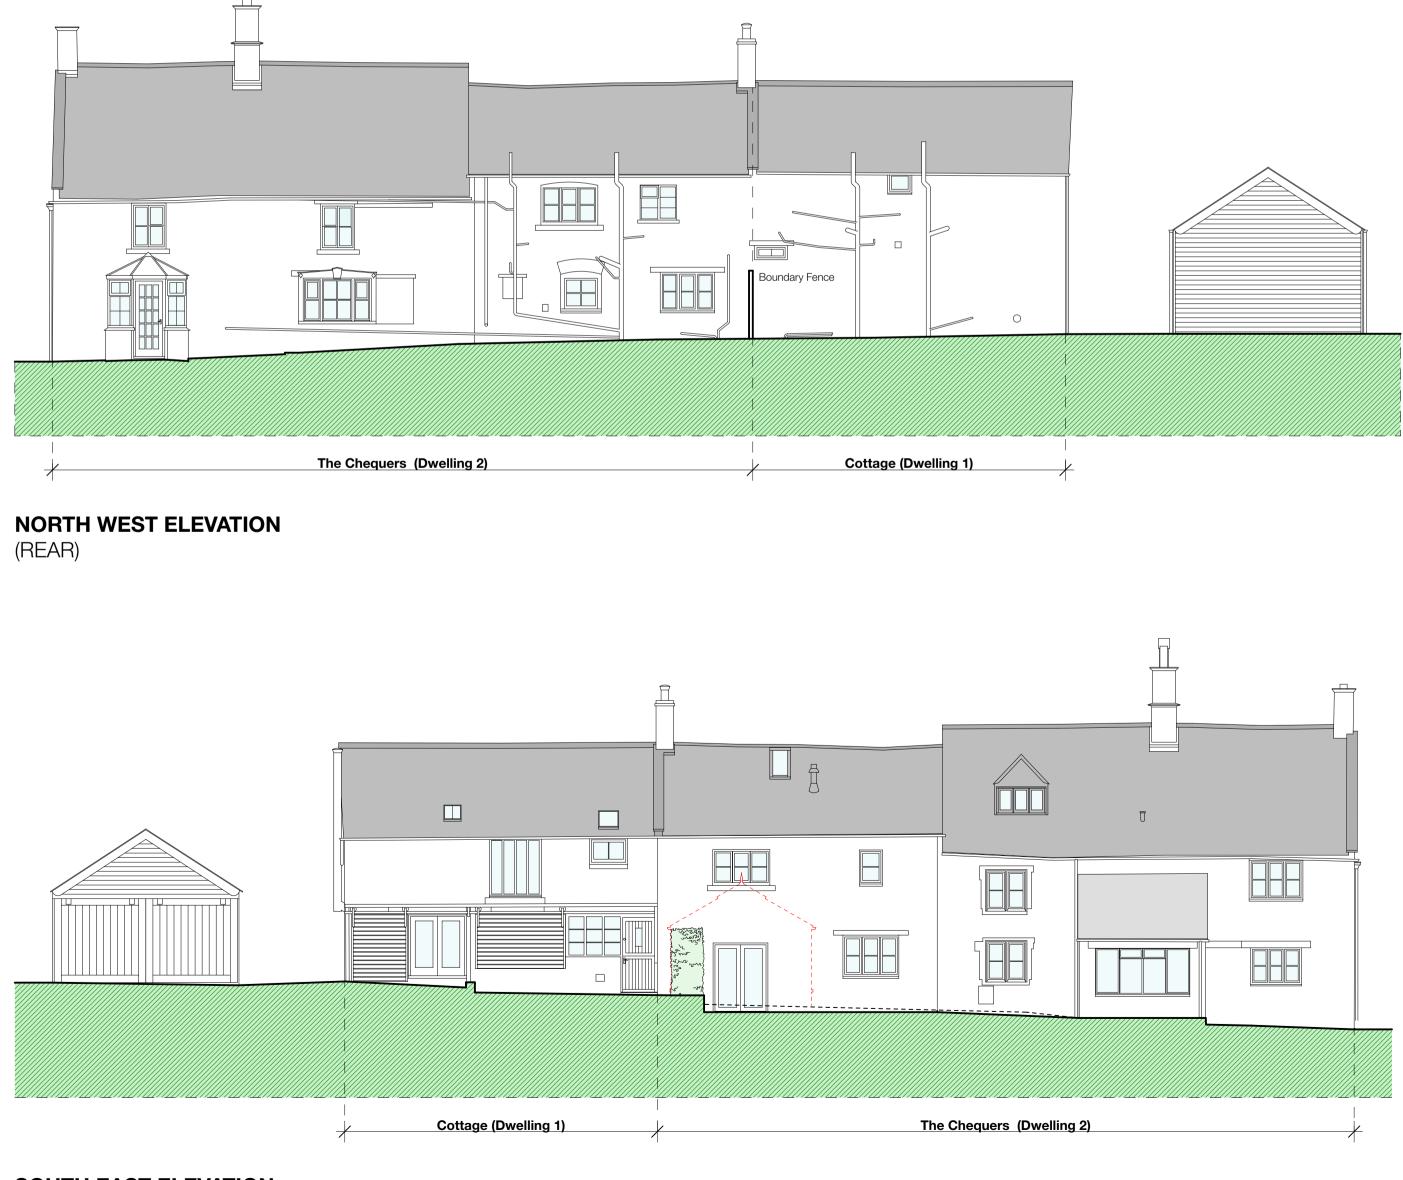

NORTH EAST ELEVATION (SIDE)

(SIDE)





SOUTH EAST ELEVATION (FRONT)



## SOUTH WEST ELEVATION

### **EXTERNAL ALTERATIONS**

Remove Moden Conservatory

Install Hedge & Timber Gates to Divide Properties

Figured Dimensions only to be taken from this drawing. All dimensions are to be checked on site before any work is put in hand. lf in doubt, ask

#### This Drawing is Copyright Ô

This drawing and all design information contained are the copyright of Stanley Partnership and may not be reproduced in any way without express consent

This drawing must be read in conjunction with all relevant specifications and other specialist drawings

| Rev | Description | Date |
|-----|-------------|------|
|     |             |      |
|     |             |      |
|     |             |      |
|     |             |      |
|     |             |