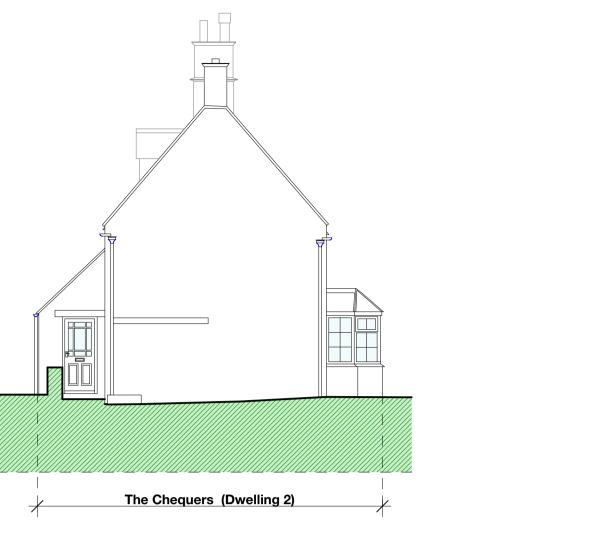

NORTH EAST ELEVATION (SIDE)

(SIDE)





SOUTH EAST ELEVATION (FRONT)



## SOUTH WEST ELEVATION

### **EXTERNAL ALTERATIONS**

Remove Moden Conservatory

Install Hedge & Timber Gates to Divide Properties

Figured Dimensions only to be taken from this drawing. All dimensions are to be checked on site before any work is put in hand. lf in doubt, ask

#### This Drawing is Copyright Ô

This drawing and all design information contained are the copyright of Stanley Partnership and may not be reproduced in any way without express consent

This drawing must be read in conjunction with all relevant specifications and other specialist drawings

| Rev | Description | Date |
|-----|-------------|------|
|     |             |      |
|     |             |      |
|     |             |      |
|     |