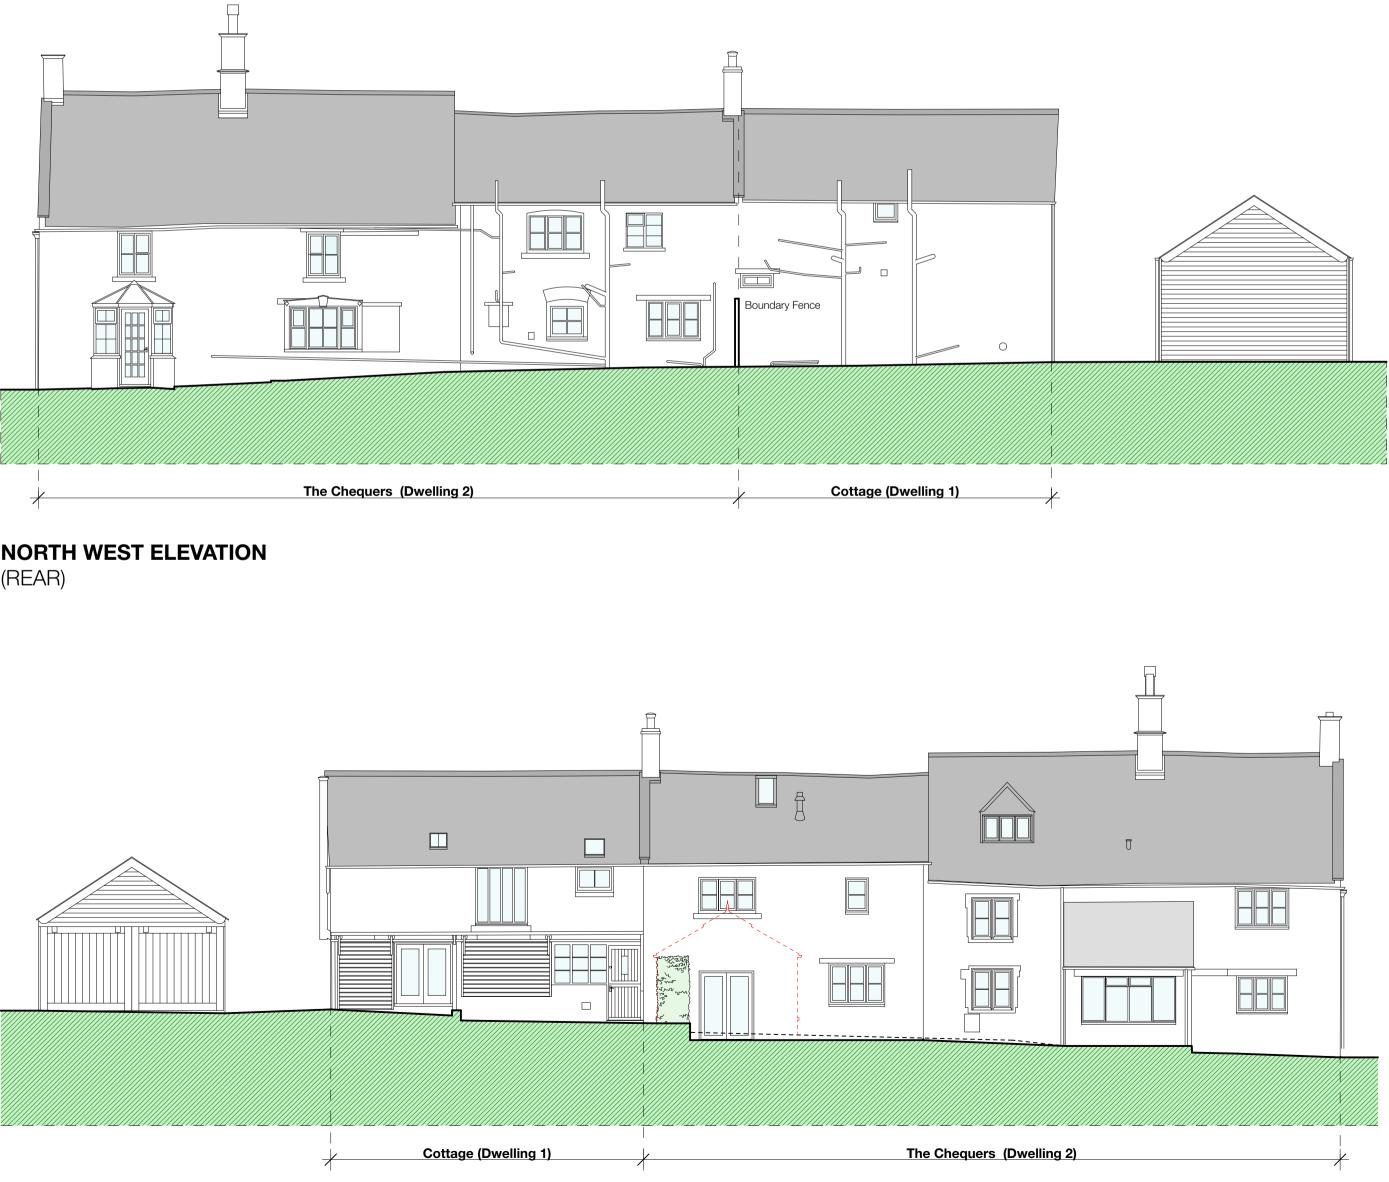

NORTH EAST ELEVATION (SIDE)

(SIDE)





SOUTH EAST ELEVATION (FRONT)



## SOUTH WEST ELEVATION

### **EXTERNAL ALTERATIONS**

Remove Moden Conservatory

Install Hedge & Timber Gates to Divide Properties

Figured Dimensions only to be taken from this drawing. All dimensions are to be checked on site before any work is put in hand. lf in doubt, ask

#### This Drawing is Copyright Ô

This drawing and all design information contained are the copyright of Stanley Partnership and may not be reproduced in any way without express consent

This drawing must be read in conjunction with all relevant specifications and other specialist drawings

| Rev | Description | Date |
|-----|-------------|------|
|     |             |      |
|     |             |      |
|     |             |      |
|     |             |      |
|     |