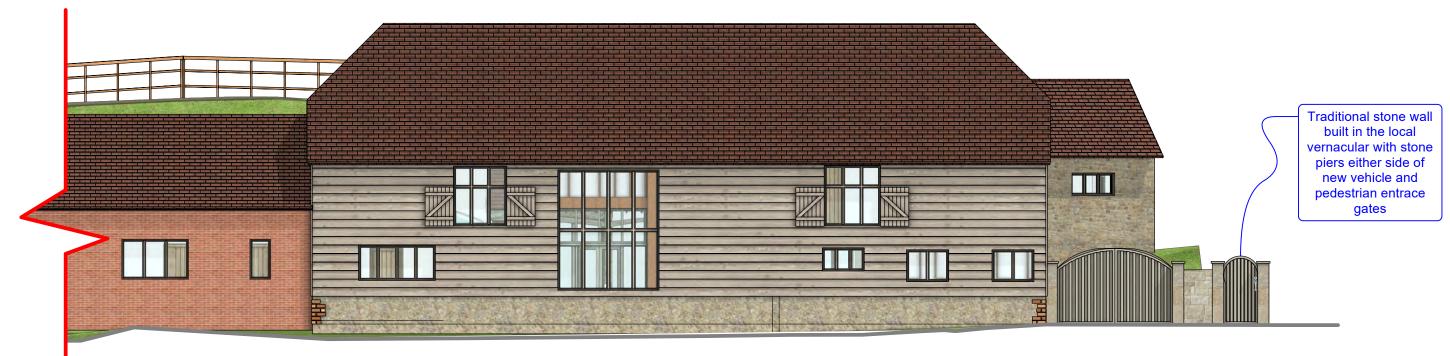

Proposed West Elevation - Southern Portion of Site (1:100)

10 M

9

The Long Barn, High House Farm, Shere, GU5 9BU T: 01306 731180 M:07818 422080 E:info@simonbestassociates.com www.simonbestassociates.com Copyright © 2023 Simon Best Associates Ltd. All rights reserved. (1:100)

Sheet Title: West Elevations - Southern Portion Client: John & Marsha Brame Address: Highbury Barn, Pursers Lane Peaslake, Guildford, Surrey GU5 9RG **Drawing Title:** Planning Application Document Scale: 1:100 @ A3 Date: January 2024