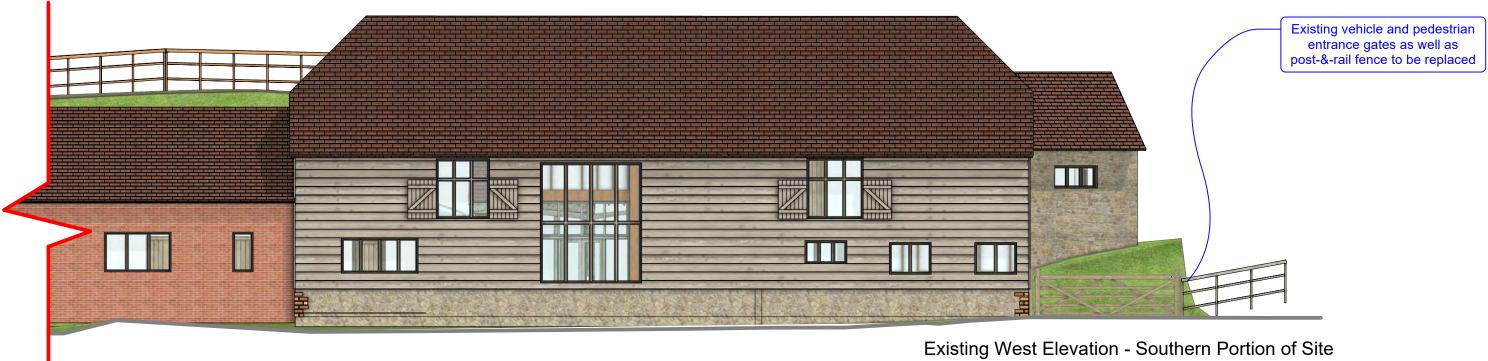

Sheet Title: West Elevations - Southern Portion Client: John & Marsha Brame Address: Highbury Barn, Pursers Lane Peaslake, Guildford, Surrey GU5 9RG **Drawing Title:** Planning Application Document Scale: 1:100 @ A3 Date: January 2024