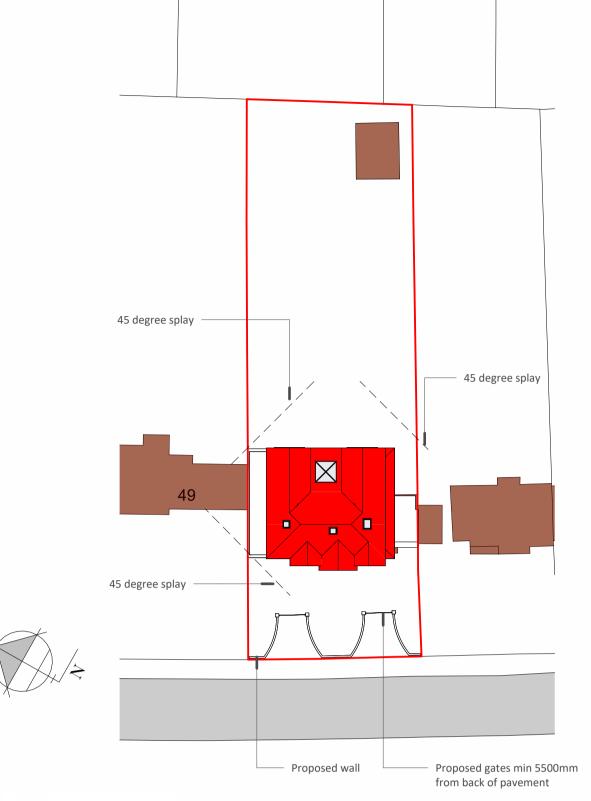

## 2 SITE PLAN

1:500

Boundary positions shwon represent interpretations of existing situations on site and do not constitute a legal defintion. Clients are advised to verify all boudary positions on site and agree locations with neighbours prior to starting work.

### **Revision Schedule**

| evision Number |                      | vision Date |
|----------------|----------------------|-------------|
| Revis          | Revision Description | Revis       |

| 1 | 45 degree vision splay added (not measured)                | 10/10/2023 |
|---|------------------------------------------------------------|------------|
| 2 | 45 degree vision splay added from number 49 (not measured) | 06/11/2023 |
| 3 | Plans revised for planning                                 | 24/11/2023 |
| 4 | Plans set in at first floor level for planners             | 19/12/2023 |
| 5 | OS Sheet reviesed and gates reduced in height              | 20122023   |
|   |                                                            |            |
|   |                                                            |            |
|   |                                                            |            |