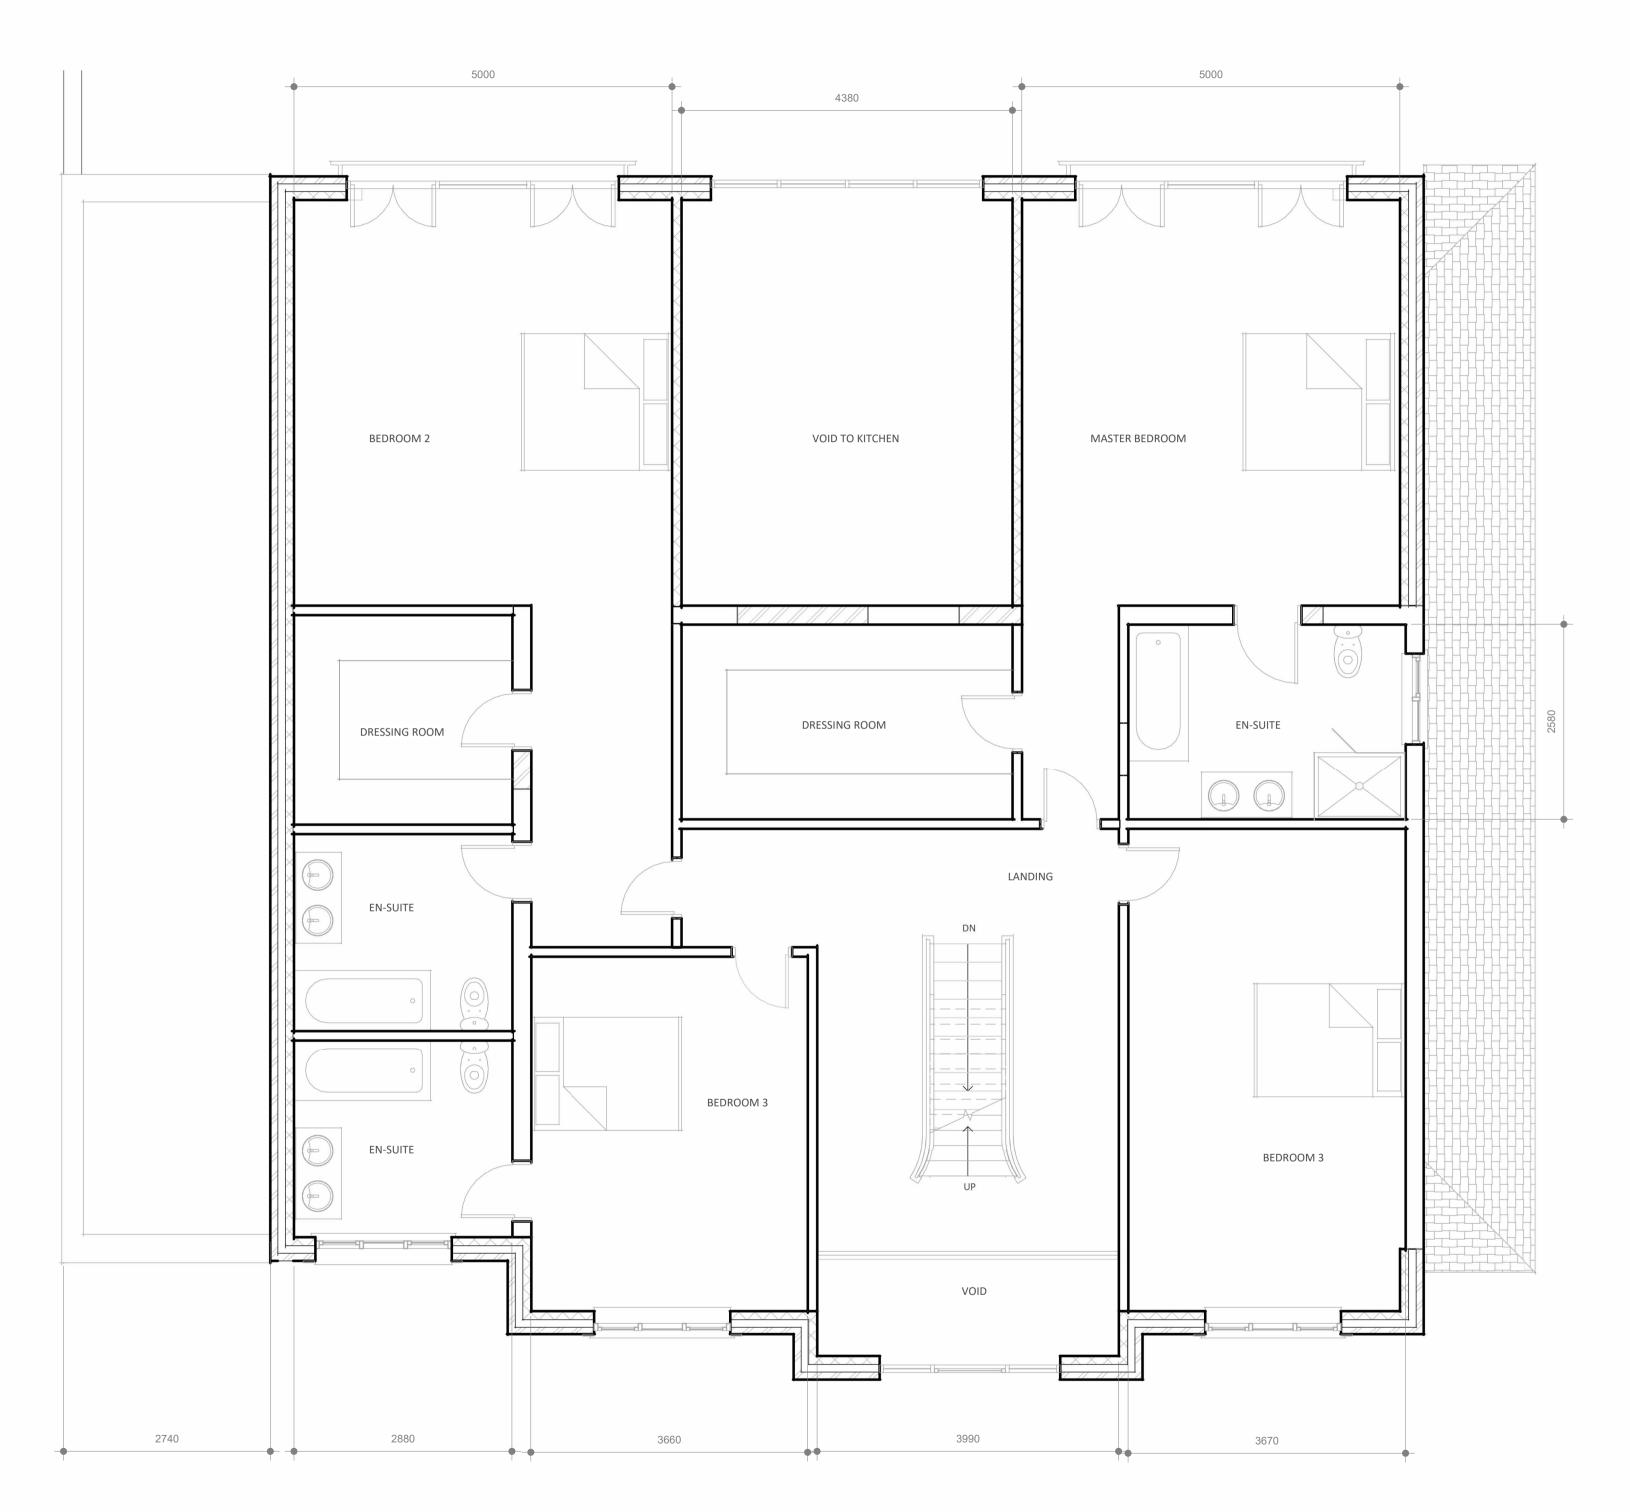

I FIRST FLOOR

1:50

9 Woodstock Crescent Dorridge Solihull West Midlands B93 8DN

t

LABC

Tel: 01564 77 7172 Email: design@iaindenton.com

## PROPOSED FIRST FLOOR PLAN

DRAWING PHASE

EXISTING

Client: DR PARVINDER KUMAR

| ect<br>nber: | C5760                  | Sheet Numb |
|--------------|------------------------|------------|
| wn By:       | Iain Denton            | A104       |
| e:           | 1:50                   | Revision   |
| e:           | 09/01/2024<br>13:19:54 | PRINT ON A |