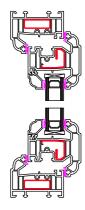

## **Window Profiles by Window Type 1:5**

Type A Fixed in Frame

Type B - Fixed in Sash

Type C - Fanlight

Type D -Side Hung

Type E -Top Hung

Type F -Tilt & Turn

<u>Type G -</u> 50 - 50 Mock Sash