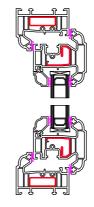

## **Window Profiles by Window Type 1:5**

Type A Fixed in Frame

Type B - Fixed in Sash

Type C - Fanlight

Type D -Side Hung

Type E -Top Hung

Type F -Tilt & Turn

<u>Type G -</u> 50 - 50 Mock Sash