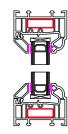

## **Window Profiles by Window Type 1:5**

Type A Fixed in Frame

Type B - Fixed in Sash

Type C - Fanlight

Type D -Side Hung

Type E -Top Hung

Type F -Tilt & Turn

<u>Type G -</u> 50 - 50 Mock Sash