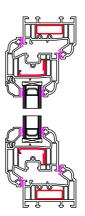

## **Window Profiles by Window Type 1:5**

Type A Fixed in Frame

Type B - Fixed in Sash

Type C - Fanlight

Type D -Side Hung

Type E -Top Hung

Type F -Tilt & Turn

<u>Type G -</u> 50 - 50 Mock Sash