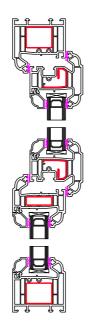

## **Window Profiles by Window Type 1:5**

Type A Fixed in Frame

Type B - Fixed in Sash

Type C - Fanlight

Type D -Side Hung

Type E -Top Hung

Type F -Tilt & Turn

<u>Type G -</u> 50 - 50 Mock Sash

<u>Type H -</u> <u>Fanlight over Dummy Vent</u>

Scale 1:50

Contract No. FHI 110877

Site Address -54 Peaslands Road Saffron Walden Essex CB11 3EG

Drawing No.

5 of 6

FHI Window Profiles by Window Type

All Dimensions in mm