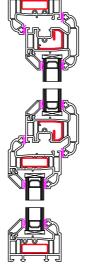

## **Window Profiles by Window Type 1:5**

Type A Fixed in Frame

Type B - Fixed in Sash

Type C - Fanlight

Type D -Side Hung

Type E -Top Hung

Type F -Tilt & Turn

<u>Type G -</u> 50 - 50 Mock Sash

<u>Type H -</u> <u>Fanlight over Dummy Vent</u>

Scale 1:50

Contract No. FHI 110877

Site Address -54 Peaslands Road Saffron Walden Essex CB11 3EG

Drawing No.

5 of 6

FHI Window Profiles by Window Type

All Dimensions in mm