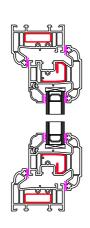

## **Window Profiles by Window Type 1:5**

Type A Fixed in Frame

Type B - Fixed in Sash

Type C - Fanlight

Type D -Side Hung

Type E -Top Hung

Type F -Tilt & Turn

<u>Type G -</u> 50 - 50 Mock Sash