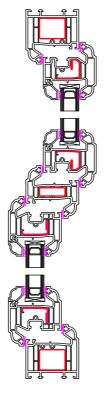

## **Window Profiles by Window Type 1:5**

Type A Fixed in Frame

Type B - Fixed in Sash

Type C - Fanlight

Type D -Side Hung

Type E -Top Hung

Type F -Tilt & Turn

<u>Type G -</u> 50 - 50 Mock Sash

<u>Type H -</u> <u>Fanlight over Dummy Vent</u>

Scale 1:50

Contract No. FHI 110877

Site Address -54 Peaslands Road Saffron Walden Essex CB11 3EG

Drawing No.

5 of 6

FHI Window Profiles by Window Type

All Dimensions in mm