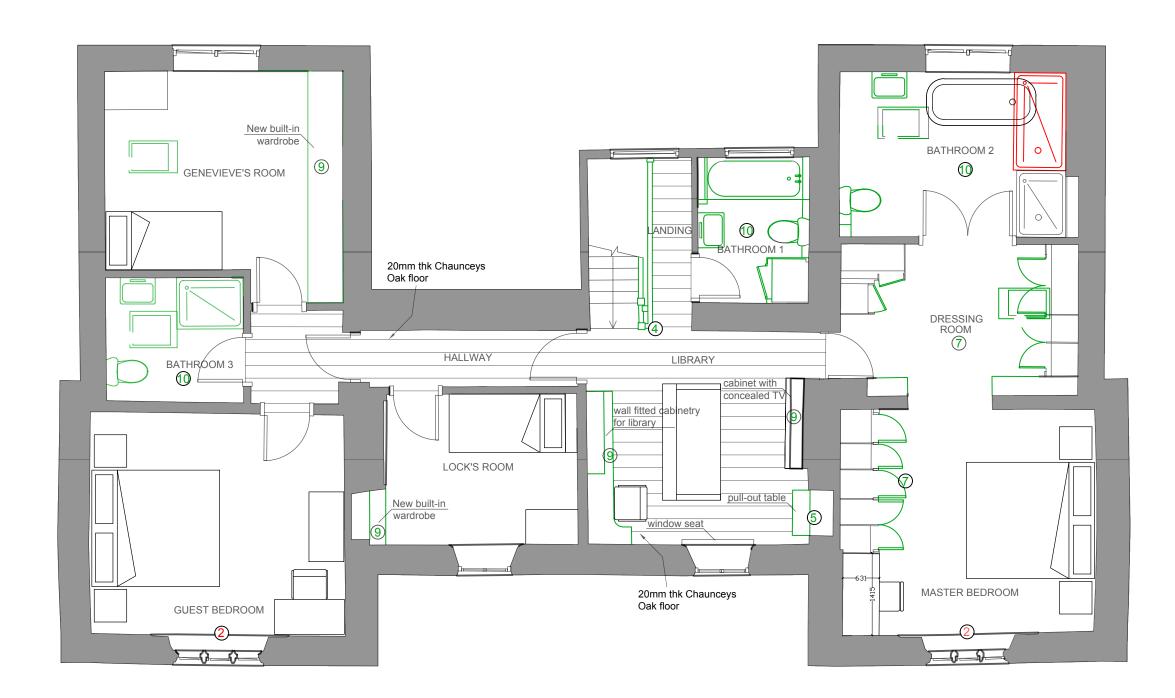

## LEGEND

| 77 |
|----|
|    |

To be removed

New / To be replaced

New Wall

2 Carefully strip paint from existing beams

Existing stair balustrade/railing to be replaced with new balustrade/railing.Existing structural 4 post to be removed. Please see structural engineers drawing for detail.

- 5 Existing shelving to be replaced with new shelves
- 6 All existing doors to be removed and replaced with new doors.
- 7 Existing wardrobe doors to be replaced with new doors within the master bedroom and dressing room.
- 9 New built-in joinery

## FLOORS

- 10 Bathroom floors : Tumbled limestone tile
- Chaunceys Engineered Oak 220mm wide, 20mm thick

| DATE                       | DRAWN BY | CHECKED BY |
|----------------------------|----------|------------|
| 22-11-2023                 | SP       | ΡW         |
| PROJECT: HULSE GROUND FARM |          |            |