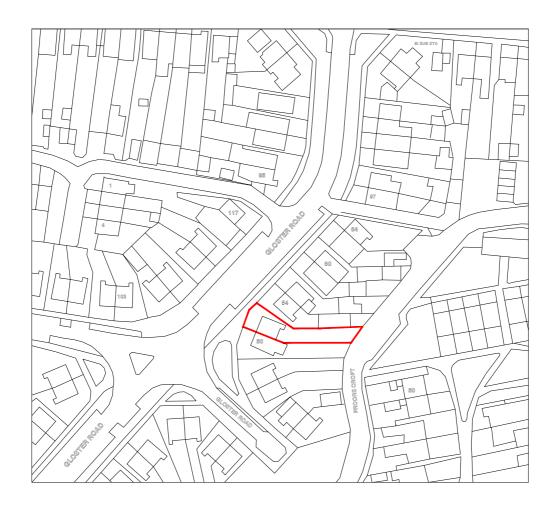

SCALE 1:500@A3

Project :
Proposed Front And Rear Extension

Sheet Title :

Proposed Site Block Plan

Address: 52 Gloster Road WOKING GU22 9EX

Date: 12/01/24

Sheet no: 07

| A DAISSUE 12.01.24 GK | Project : Proposed Front And Rear Extension | Sheet Title : Location Plan | Address: 52 Gloster Road WOKING GU22 9EX |
|-----------------------|---------------------------------------------|-----------------------------|------------------------------------------|
| AMENDMENT BY          | Date : 12/01/24                             | Sheet no: 08                | Applicant :                              |