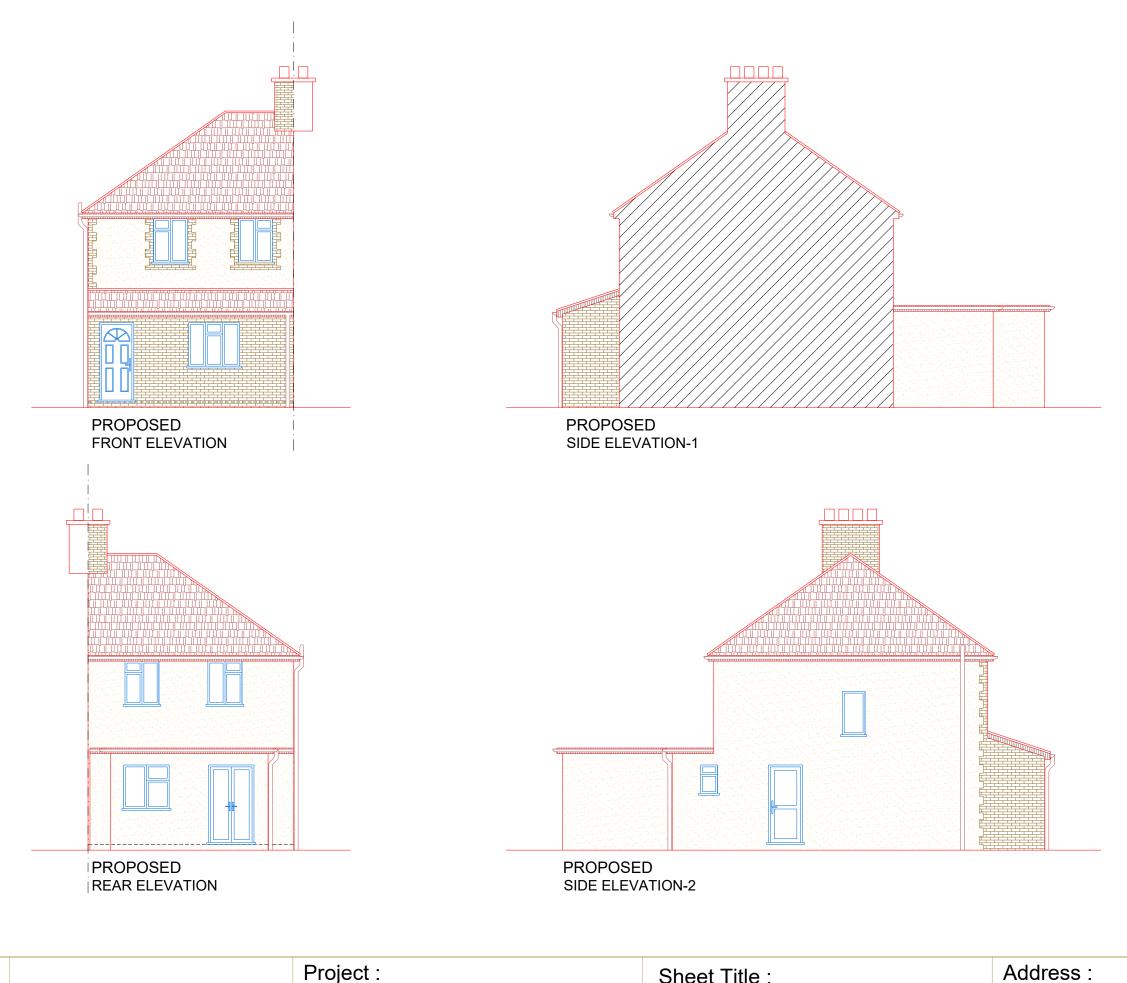

Project:

Proposed Front And Rear Extension

Sheet Title:

Proposed Elevations

52 Gloster Road WOKING GU22 9EX

Date: 12/01/24 Sheet no: 04

| Α | 12.01.24 | DA ISSUE  | GK |  |
|---|----------|-----------|----|--|
|   |          | AMENDMENT | BY |  |
|   |          |           |    |  |