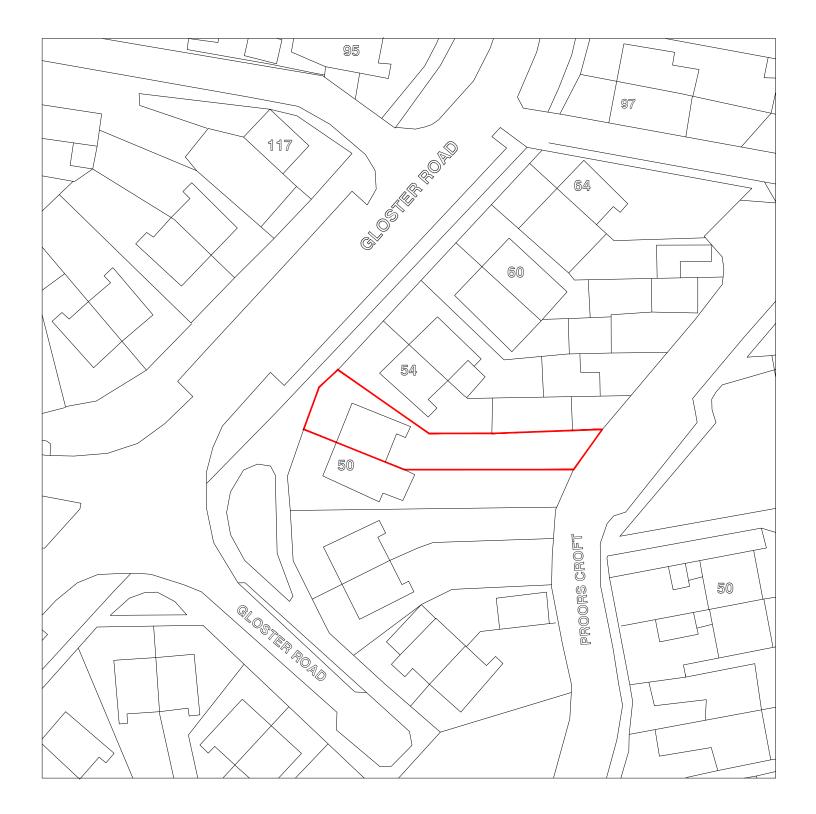

SCALE 1:500@A3

Project :
Proposed Front And Rear Extension

Sheet Title :

Existing Site Block Plan

Address: 52 Gloster Road WOKING GU22 9EX

Date: 12/01/24

Sheet no: 06

| Α | 12.01.24 | DA ISSUE  | GK |     |
|---|----------|-----------|----|-----|
|   |          | AMENDMENT | BY |     |
|   |          |           |    | - 1 |