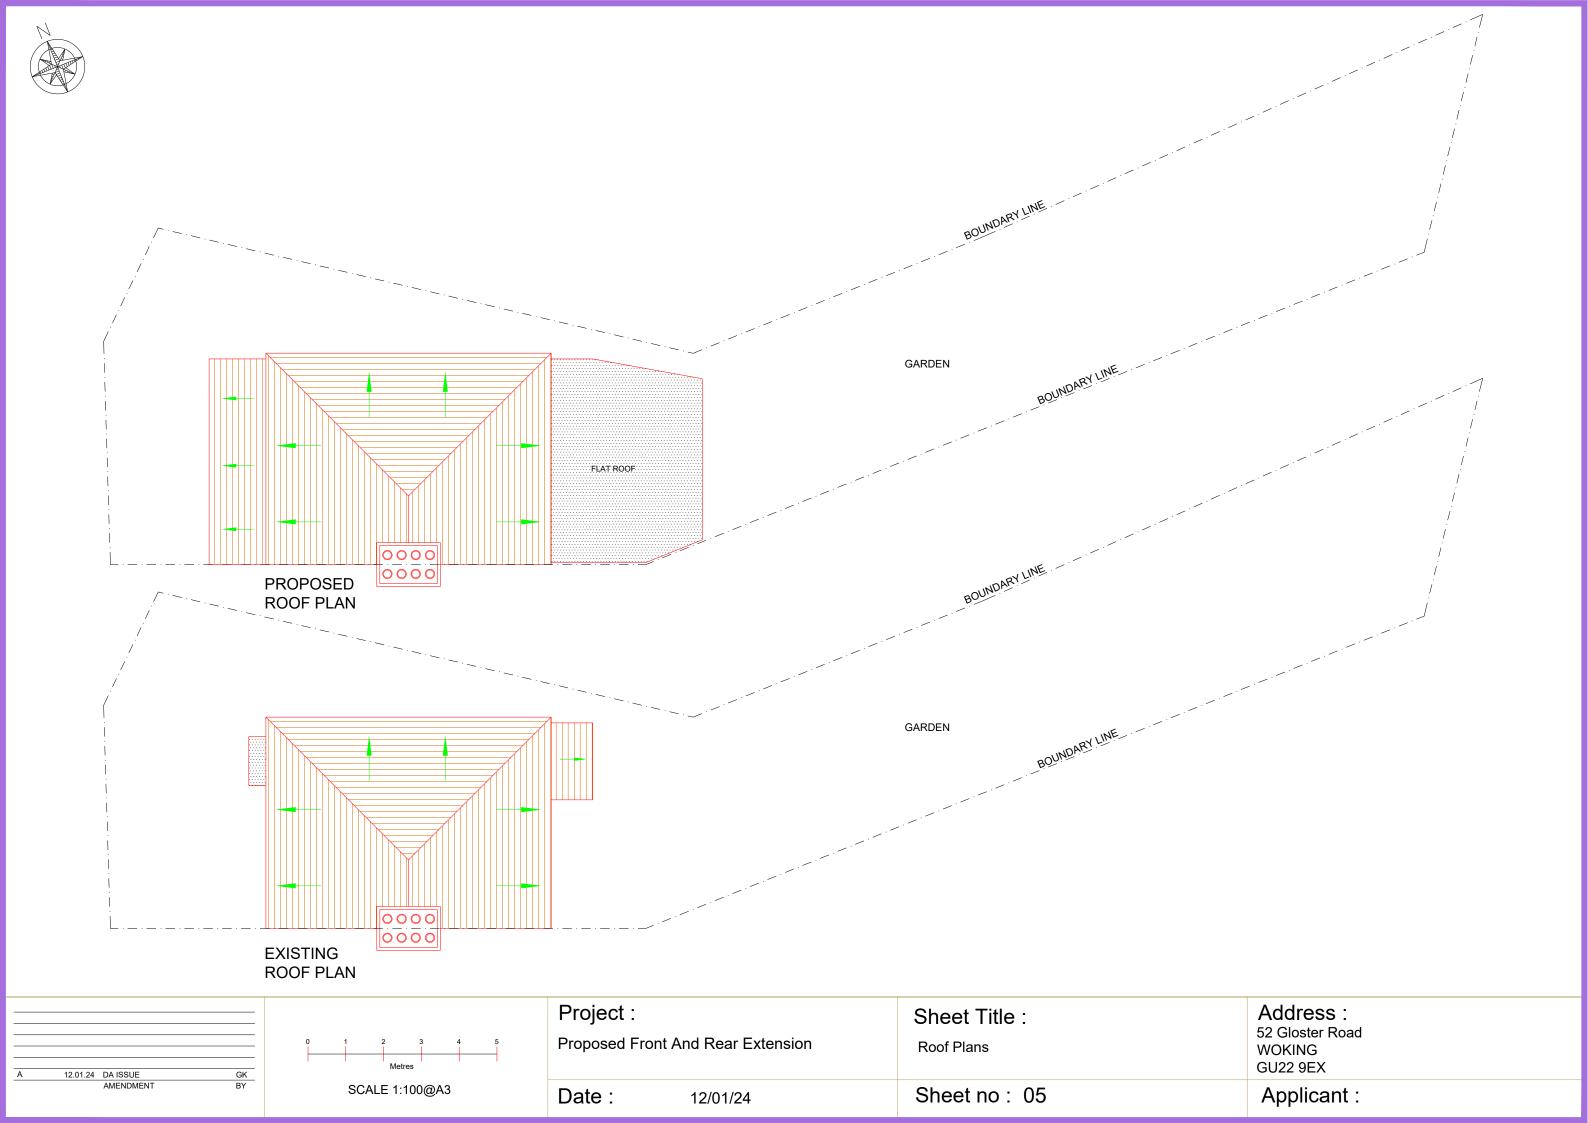

Project:

Proposed Front And Rear Extension

Sheet Title:

Proposed Elevations

52 Gloster Road WOKING GU22 9EX

Date: 12/01/24 Sheet no: 04

| Α | 12.01.24 | DA ISSUE  | GK |  |
|---|----------|-----------|----|--|
|   |          | AMENDMENT | BY |  |
|   |          |           |    |  |