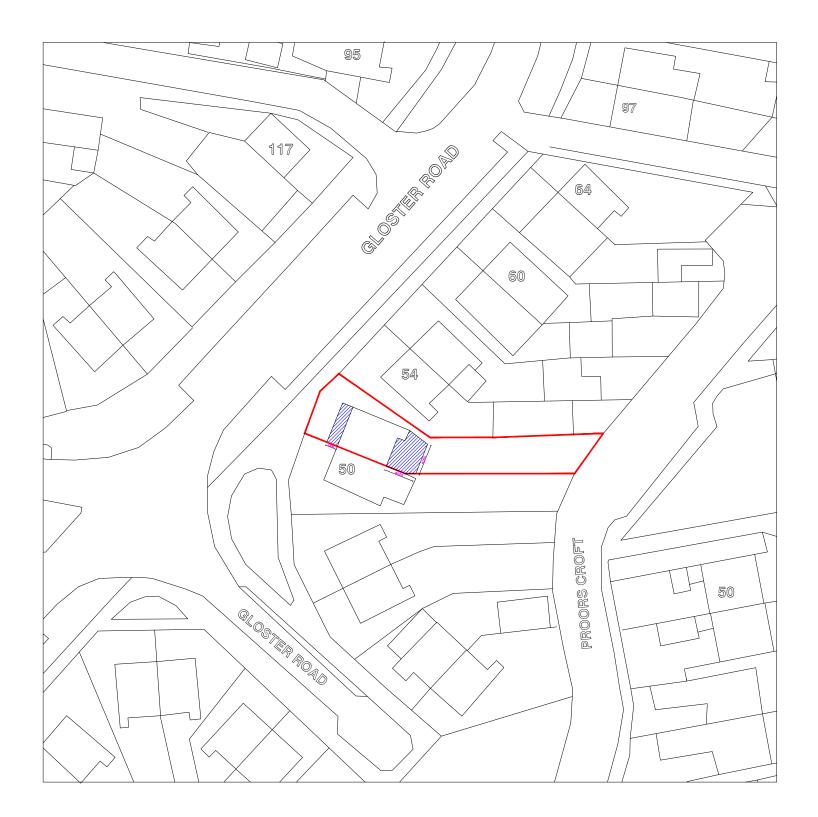

SCALE 1:500@A3

Project :
Proposed Front And Rear Extension

Sheet Title :

Proposed Site Block Plan

Address: 52 Gloster Road WOKING GU22 9EX

Date: 12/01/24

Sheet no: 07

| A DAISSUE 12.01.24 GK | Project : Proposed Front And Rear Extension | Sheet Title : Location Plan | Address: 52 Gloster Road WOKING GU22 9EX |
|-----------------------|---------------------------------------------|-----------------------------|------------------------------------------|
| AMENDMENT BY          | Date : 12/01/24                             | Sheet no: 08                | Applicant :                              |