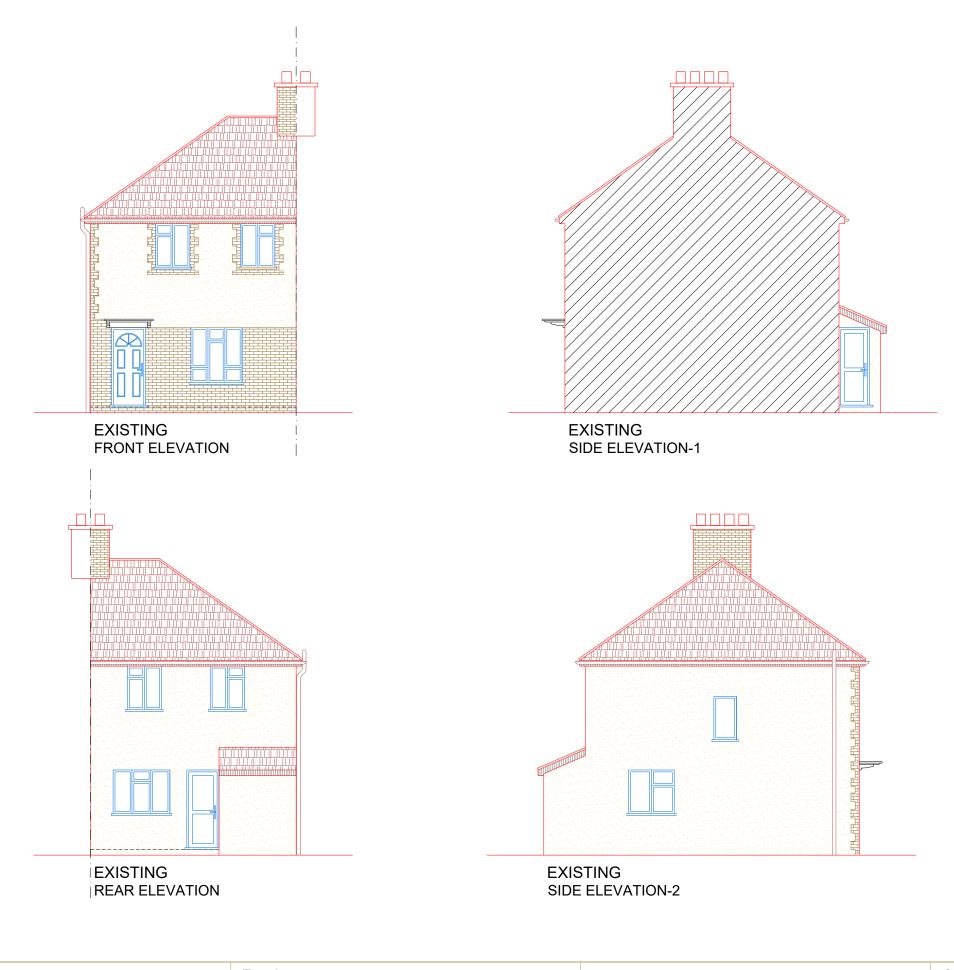

Project :

Date:

Proposed Front And Rear Extension

12/01/24

Sheet Title:

Existing Elevations

Sheet no: 03

Address: 52 Gloster Road WOKING GU22 9EX