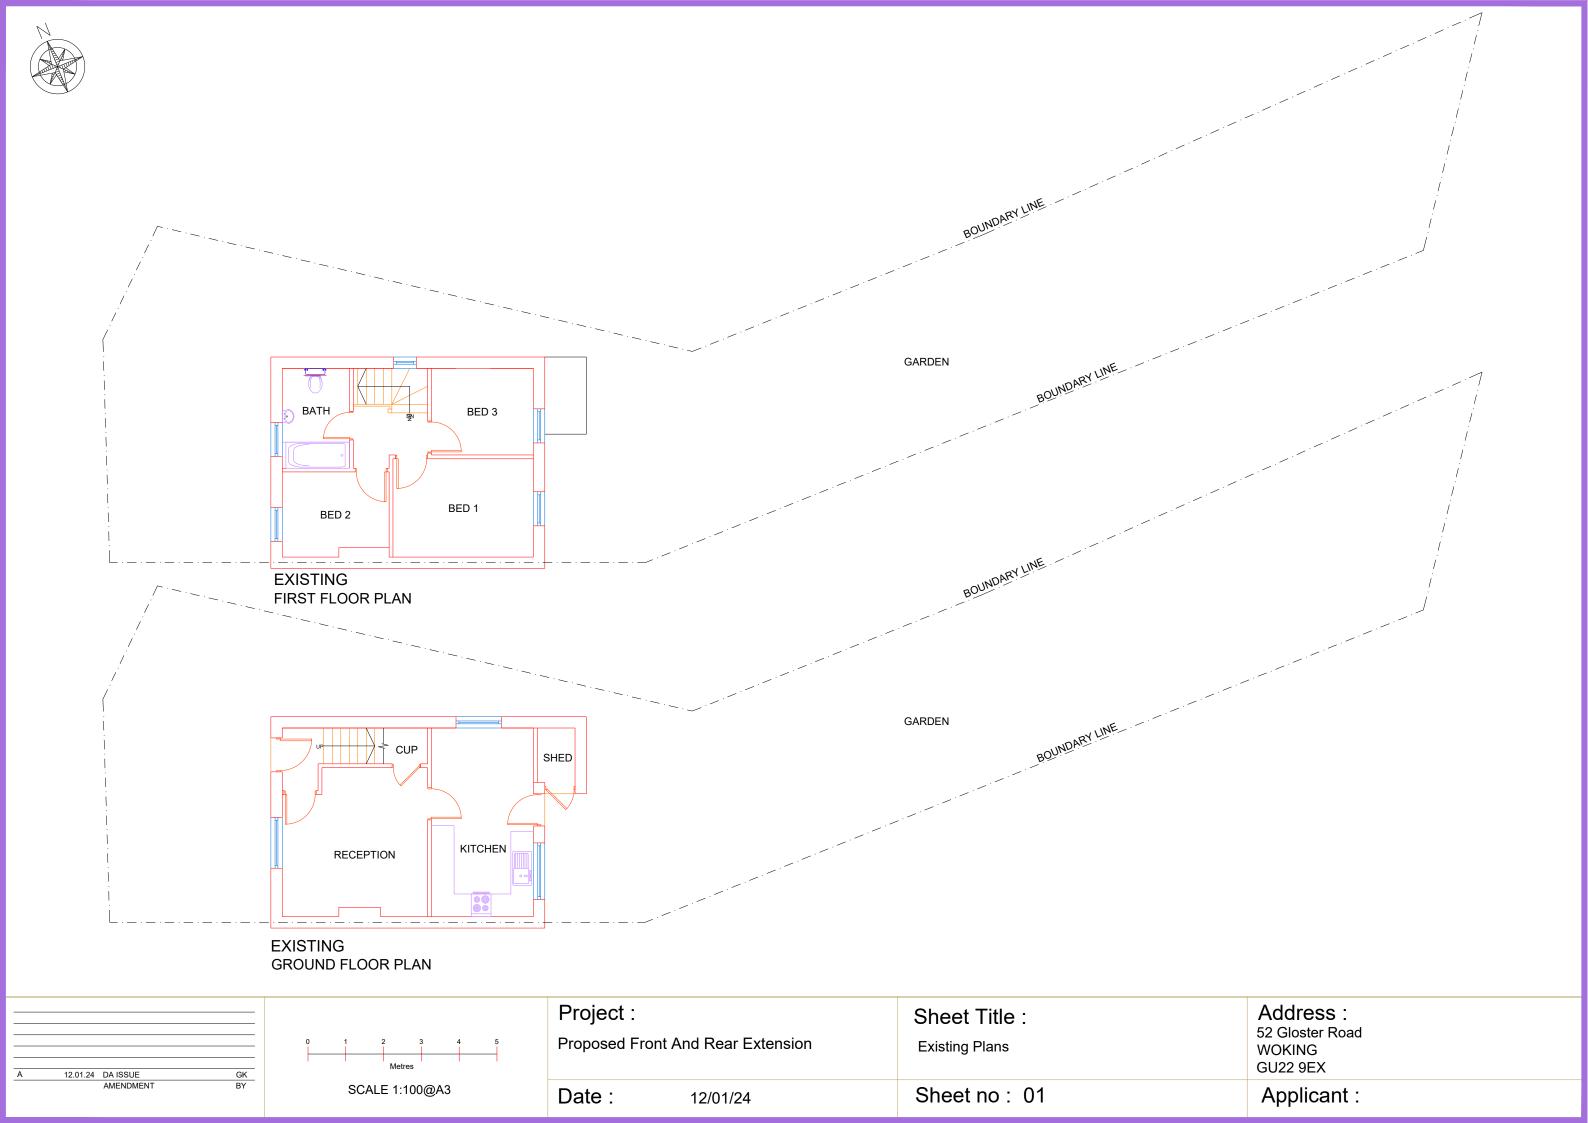

A 12.01.24 DA ISSUE GK
AMENDMENT BY

0 1 2 3 4 5 Metres SCALE 1:100@A3 Project :
Proposed Front And Rear Extension

Date:

Sheet Title :
Proposed Plans

Address: 52 Gloster Road WOKING GU22 9EX

12/01/24 Sheet no: 02