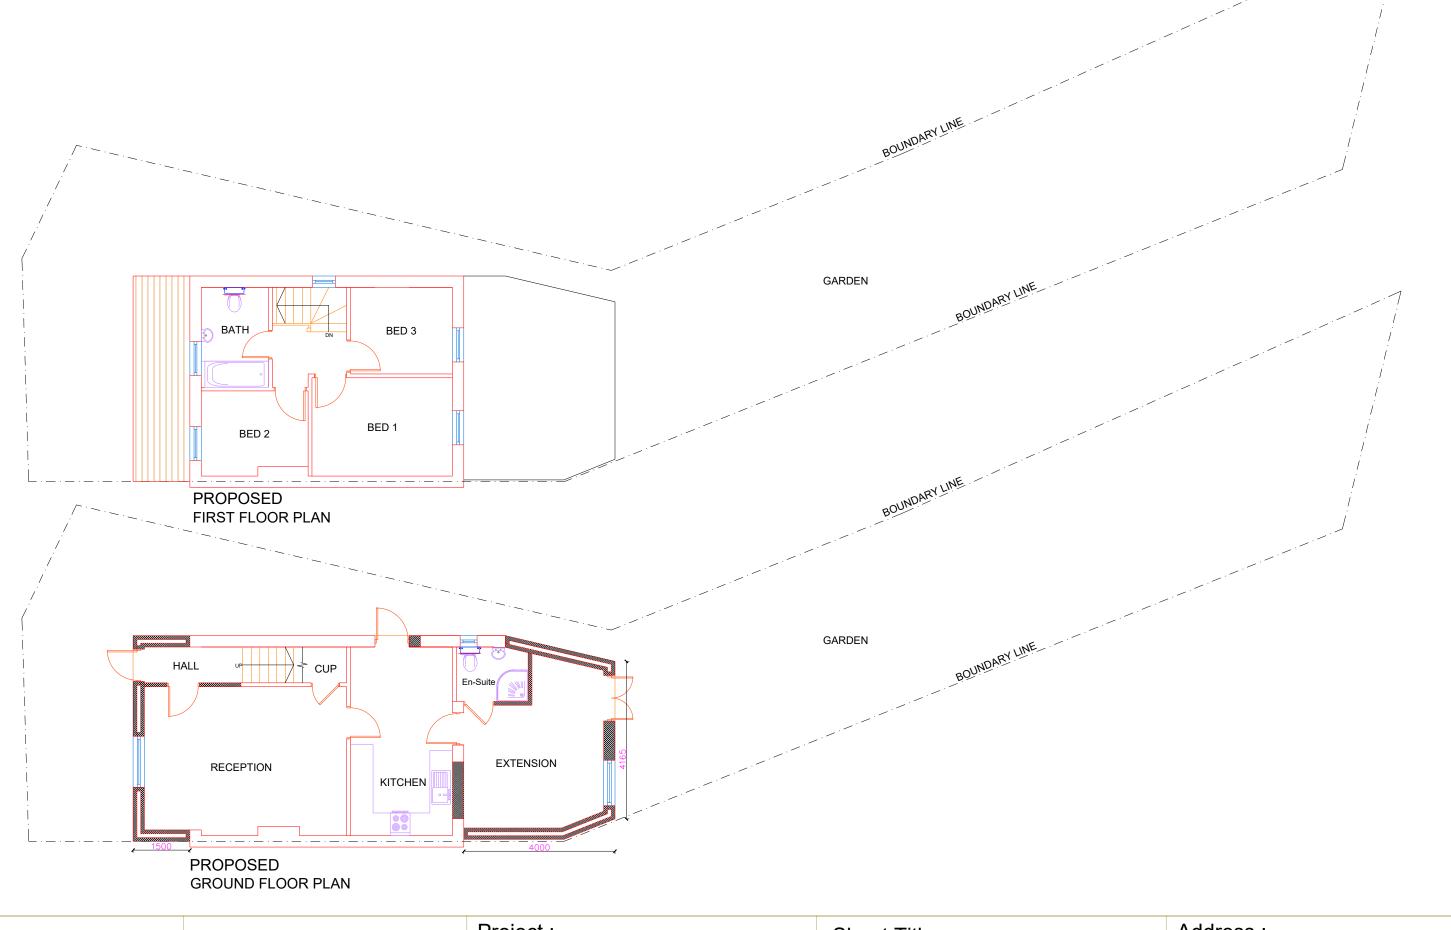

A 12.01.24 DA ISSUE GK
AMENDMENT BY

0 1 2 3 4 5 Metres SCALE 1:100@A3 Project :
Proposed Front And Rear Extension

Date:

Sheet Title :
Proposed Plans

Address: 52 Gloster Road WOKING GU22 9EX

12/01/24 Sheet no: 02