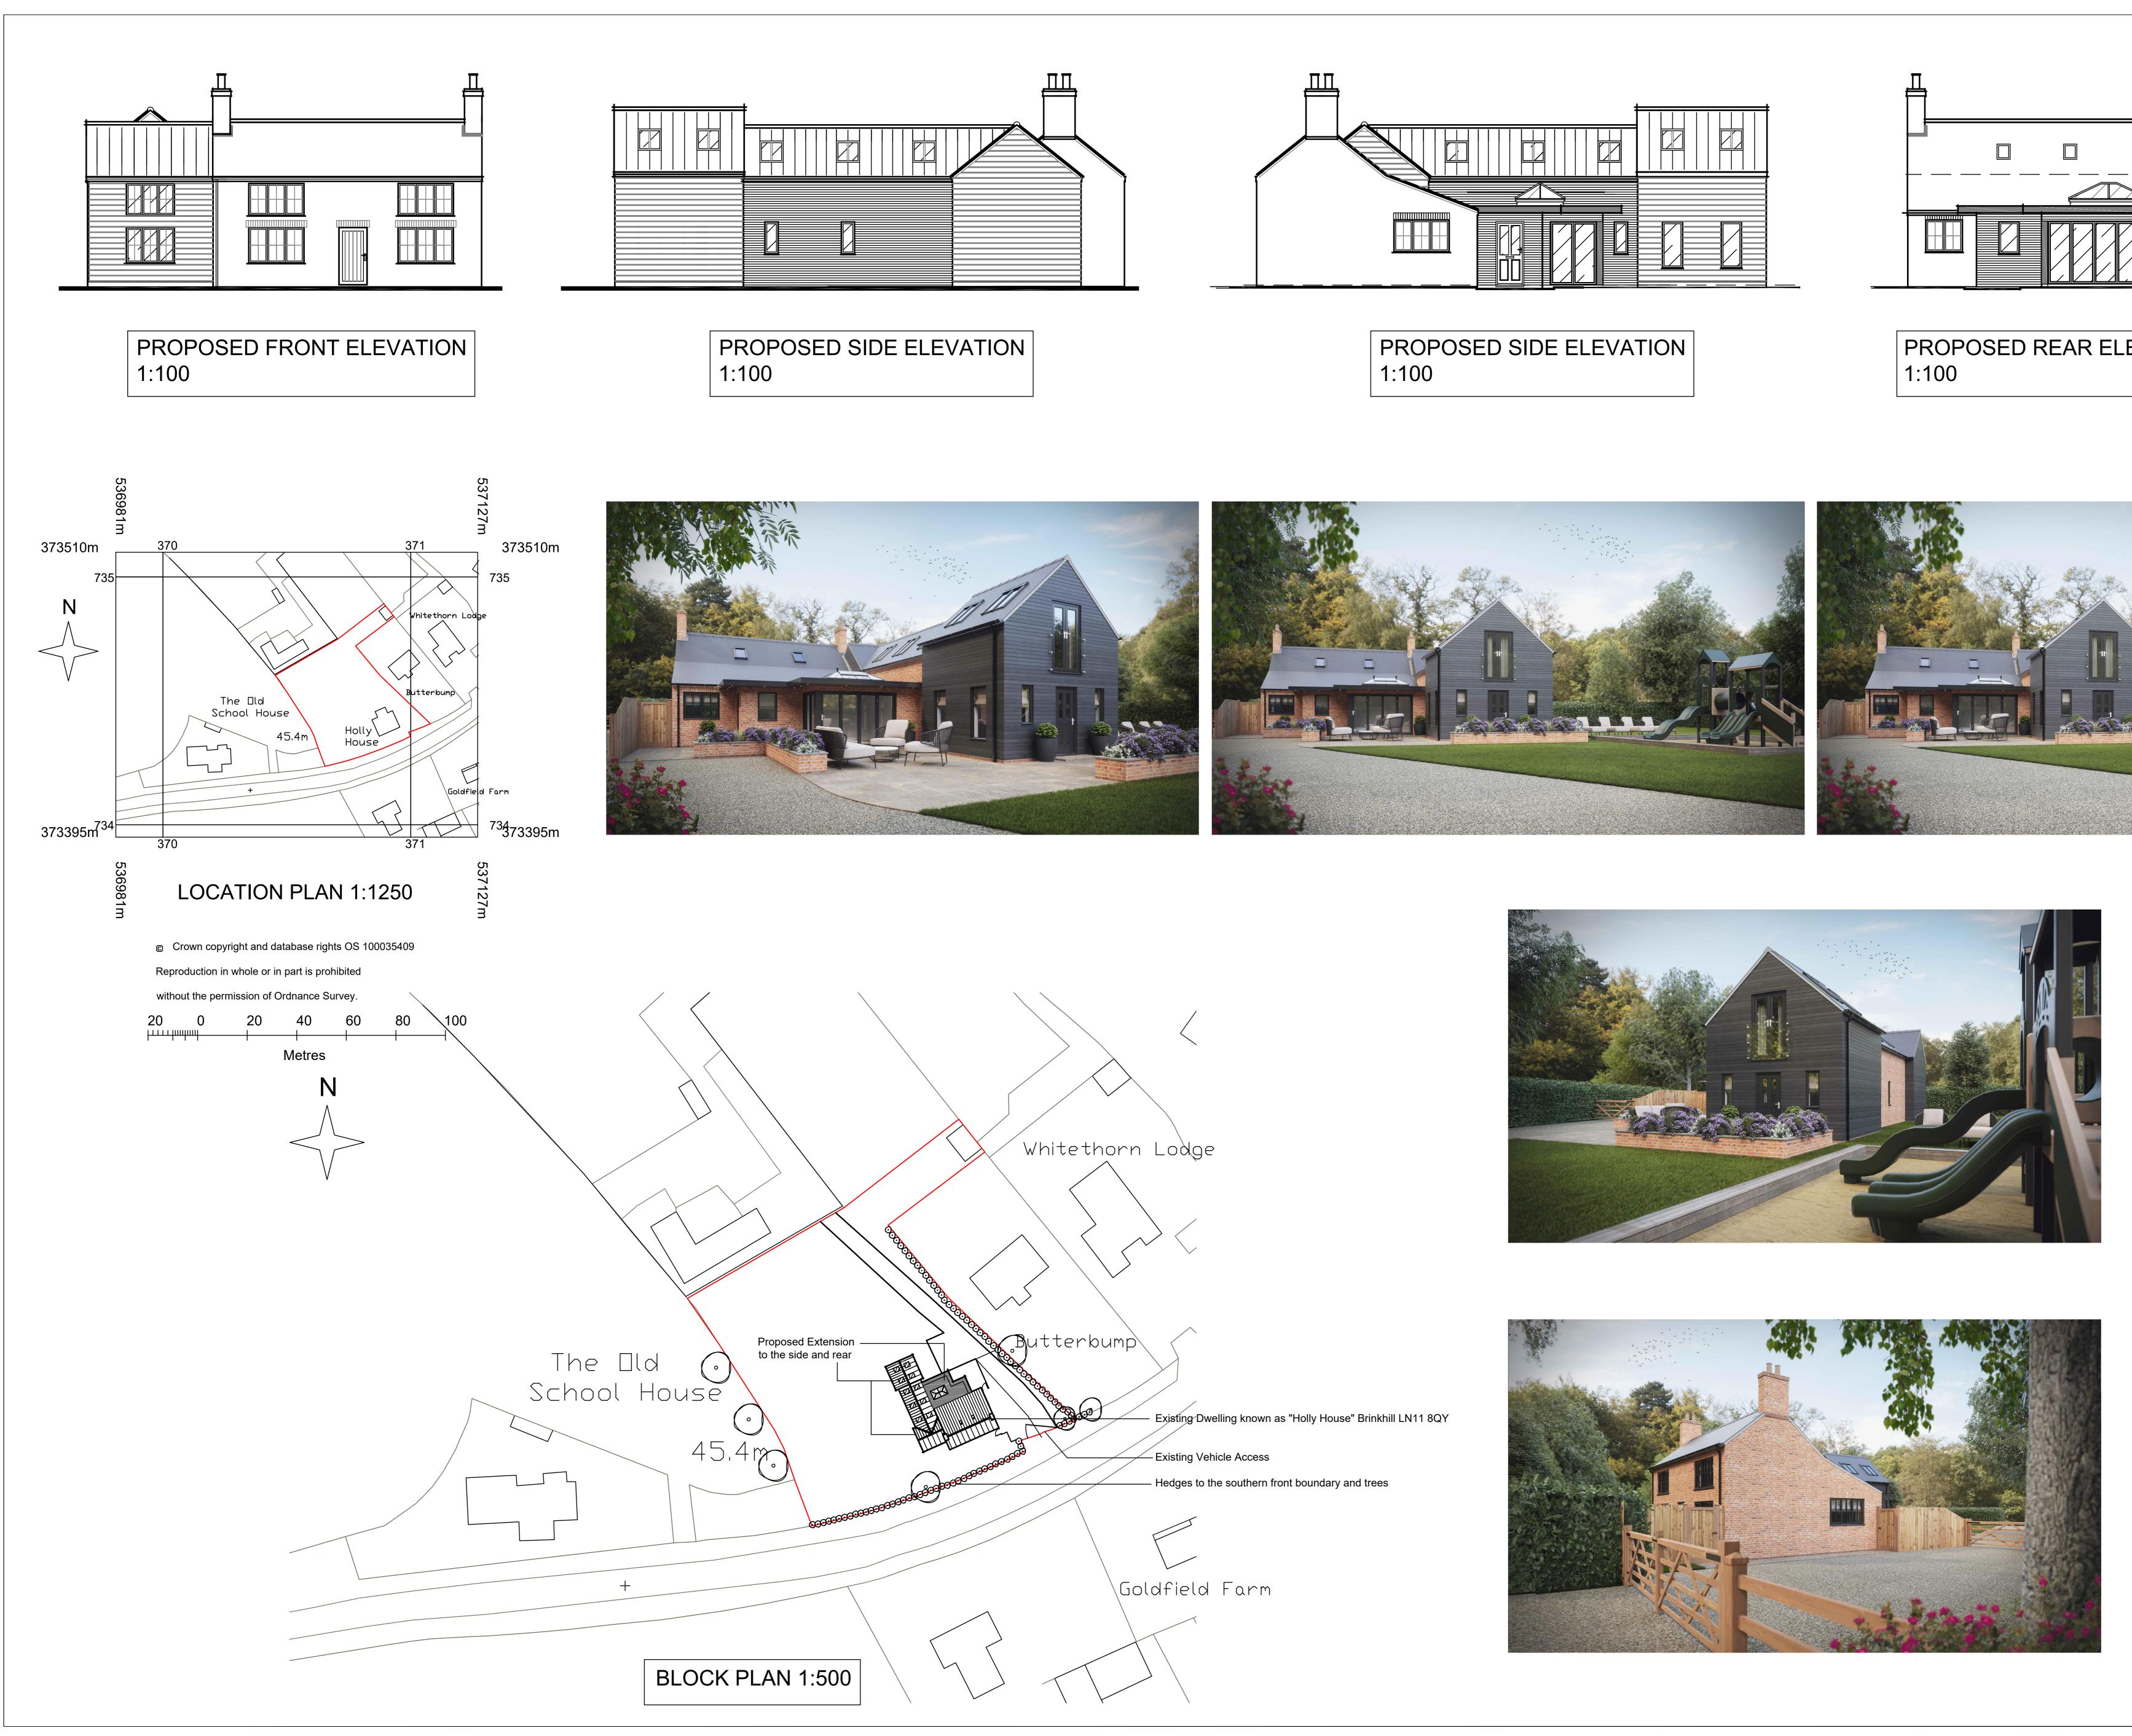

|                                                                     | ng, use figured dimensions. All<br>n site before work commences.<br>be reported to the architect / |
|---------------------------------------------------------------------|----------------------------------------------------------------------------------------------------|
|                                                                     |                                                                                                    |
| VATION                                                              |                                                                                                    |
|                                                                     |                                                                                                    |
|                                                                     |                                                                                                    |
|                                                                     |                                                                                                    |
|                                                                     |                                                                                                    |
| M: 07770 415123<br>e: gavin@gfdesignservices.co.uk<br>PROJECT TITLE | esign Services Ltd                                                                                 |
| Holly House<br>Brinkhil<br>LN11 8QY<br>Mr and Mrs Madely            |                                                                                                    |
| DRAWING TITLE<br>Location, Block Plan ar                            | nd 3ds                                                                                             |
|                                                                     |                                                                                                    |
| SCALE<br>Varies<br>DRAWN BY                                         | DATE<br>May 2022<br>CHECKED BY                                                                     |
| Varies                                                              | May 2022                                                                                           |