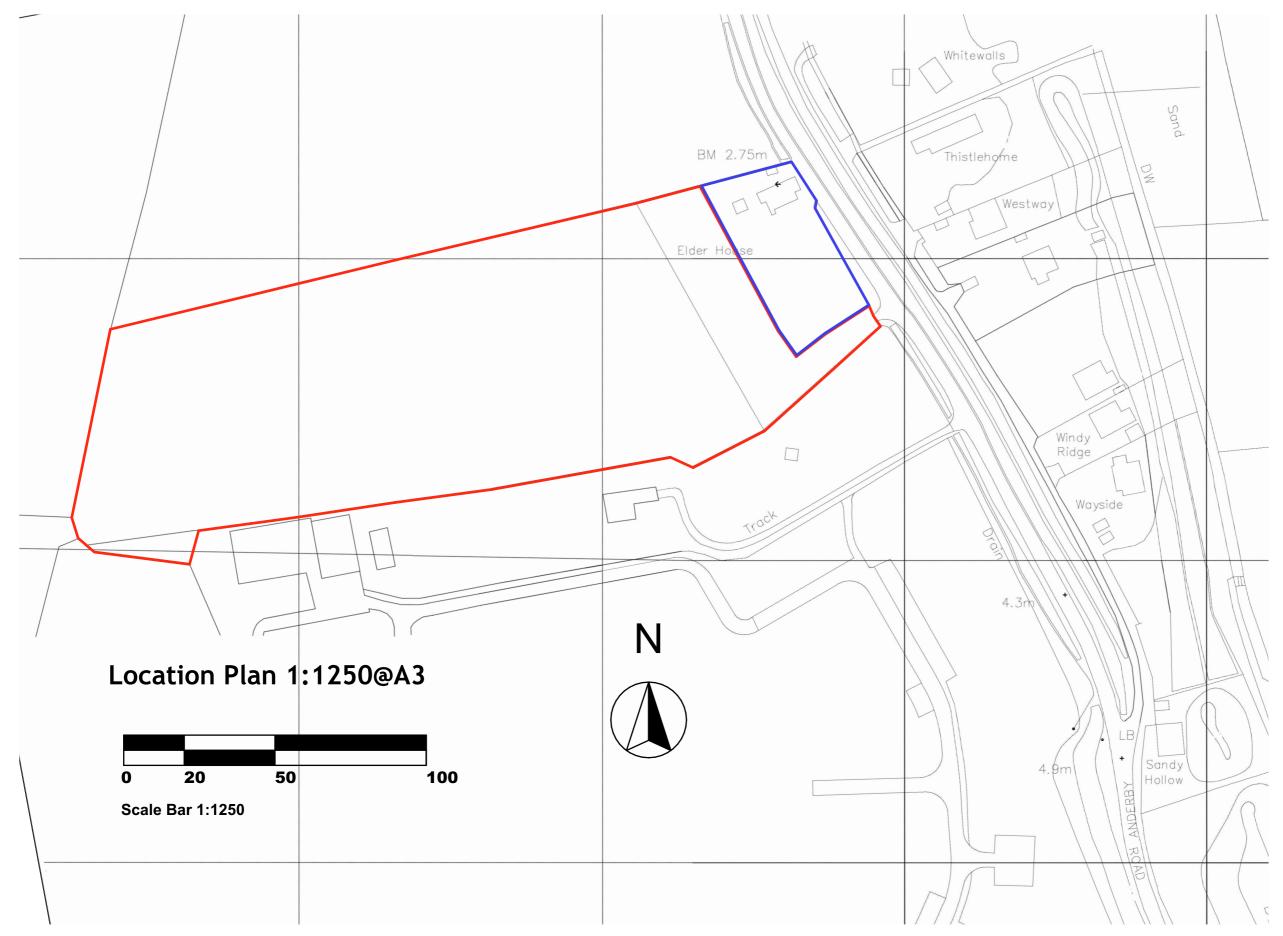

## Project: Holiday Lodge Development Land at Elder House Anderby Road Chapel St Leonards PE24 5XQ

Client:

Mr R Goyal

Drawing Title:

## Location Plan

| Drawing by:<br>AL / (G)/ SA | Checked by:      |
|-----------------------------|------------------|
| Date:                       | Scale:           |
| 21/11/23                    | As Shown@A3      |
| Drawing Number:             | Revision:        |
| 645/02                      | 0 (A)/ B / C / D |