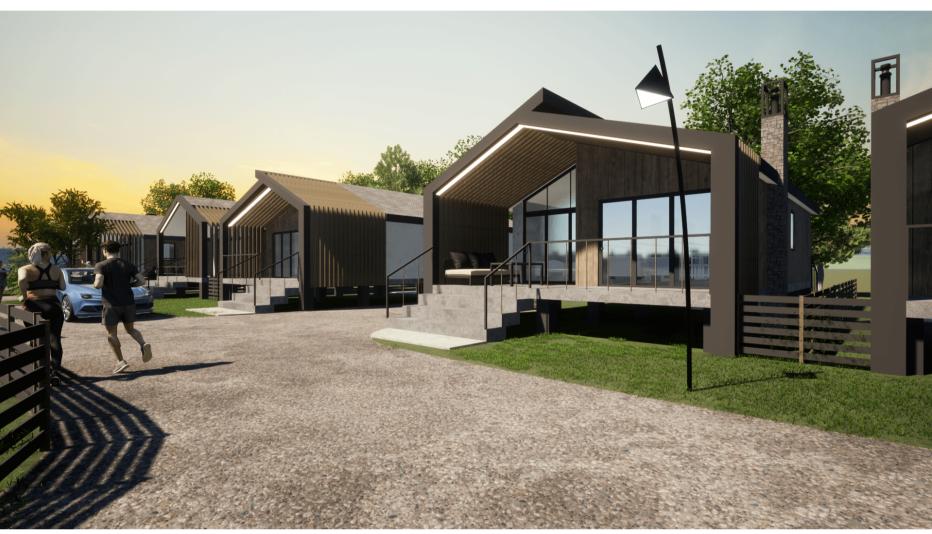

## **Rear Elevation**

All buildings to have FFL at 2.77m AOD.



Floor Plan







## Please Note:

- This drawing may be printed and scaled FOR PLANNING PURPOSES.
- All dimensions to be CHECKED ON SITE and any DISCREPANCY reported to Perfect Planning.
- The site boundary shown is the best assumed from available data & does NOT represent legal ownership.
- All dimensions in mm unless otherwise stated.



e: info@perfect-planning.co.uk l: 01455 272943 t: +44 (0) 7904 224864 t: +44 (0) 7912 413144 w: www.perfect-planning.co.uk Project:

Holiday Lodges Chapel St. Leonards

## Client:

\_\_\_\_\_

Drawing Title:

| Date: Scale: | awing by:<br>/ IG / SK / NH | Checked by:<br>AL / IG |
|--------------|-----------------------------|------------------------|
|              | te:                         | Scale:                 |

Drawing Number: Revision: