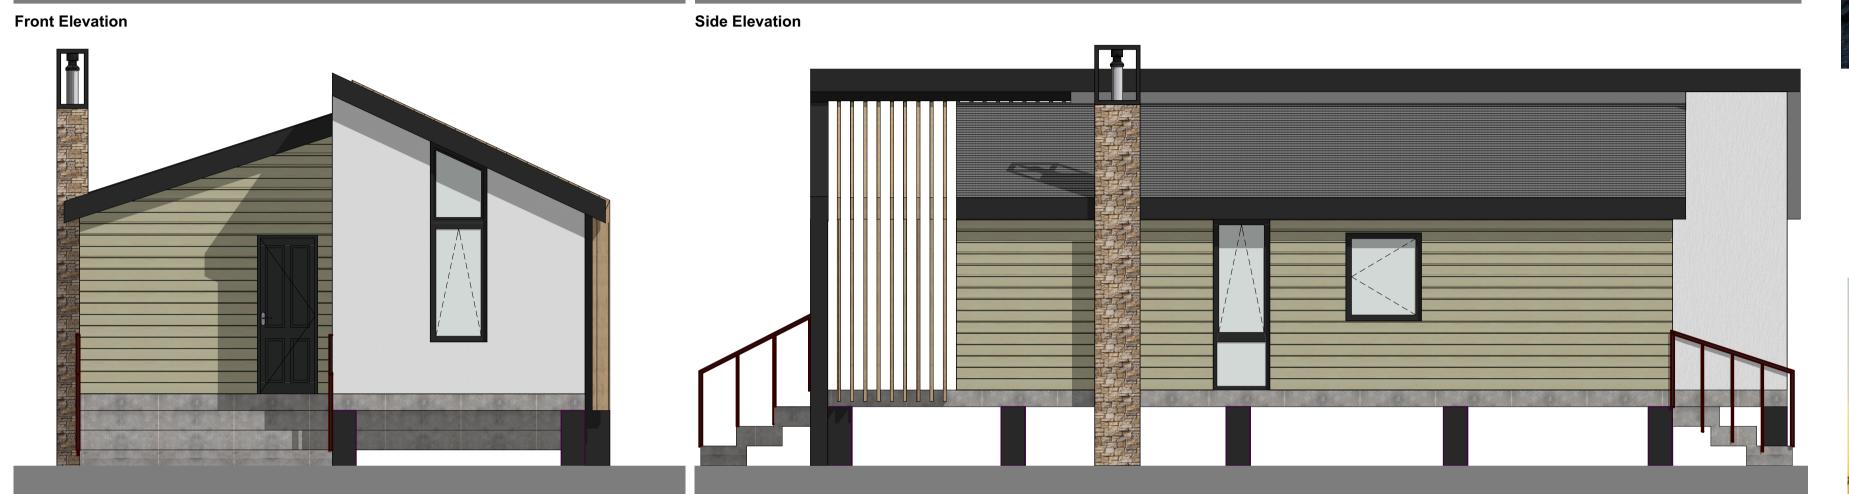

## **Rear Elevation**

All buildings to have FFL at 2.77m AOD.



Floor Plan







## Please Note:

- This drawing may be printed and scaled FOR PLANNING PURPOSES.
- All dimensions to be CHECKED ON SITE and any DISCREPANCY reported to Perfect Planning.
- The site boundary shown is the best assumed from available data & does NOT represent legal ownership.
- All dimensions in mm unless otherwise stated.



e: info@perfect-planning.co.uk l: 01455 272943 t: +44 (0) 7904 224864 t: +44 (0) 7912 413144 w: www.perfect-planning.co.uk Project:

Holiday Lodges Chapel St. Leonards

## Client:

\_\_\_\_\_

Drawing Title:

| Date: Scale: | awing by:<br>/ IG / SK / NH | Checked by:<br>AL / IG |
|--------------|-----------------------------|------------------------|
|              | te: