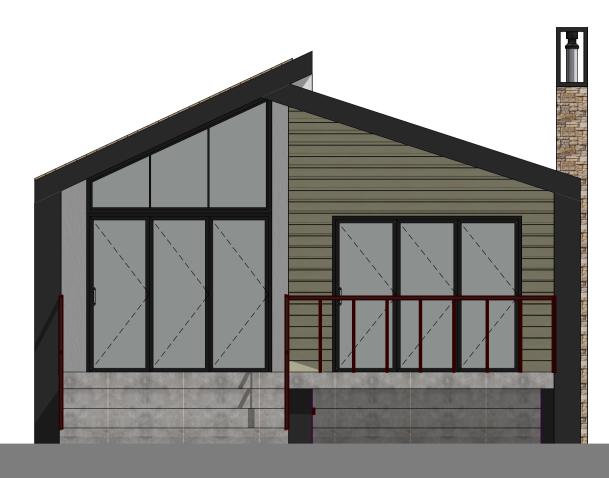

## **Rear Elevation**

All buildings to have FFL at 2.77m AOD.



Floor Plan







## Please Note:

- This drawing may be printed and scaled FOR PLANNING PURPOSES.
- All dimensions to be CHECKED ON SITE and any DISCREPANCY reported to Perfect Planning.
- The site boundary shown is the best assumed from available data & does NOT represent legal ownership.
- All dimensions in mm unless otherwise stated.



e: info@perfect-planning.co.uk l: 01455 272943 t: +44 (0) 7904 224864 t: +44 (0) 7912 413144 w: www.perfect-planning.co.uk Project:

Holiday Lodges Chapel St. Leonards

## Client:

\_\_\_\_\_

Drawing Title:

| Date: Scale: | awing by:<br>/ IG / SK / NH | Checked by:<br>AL / IG |
|--------------|-----------------------------|------------------------|
|              | te: