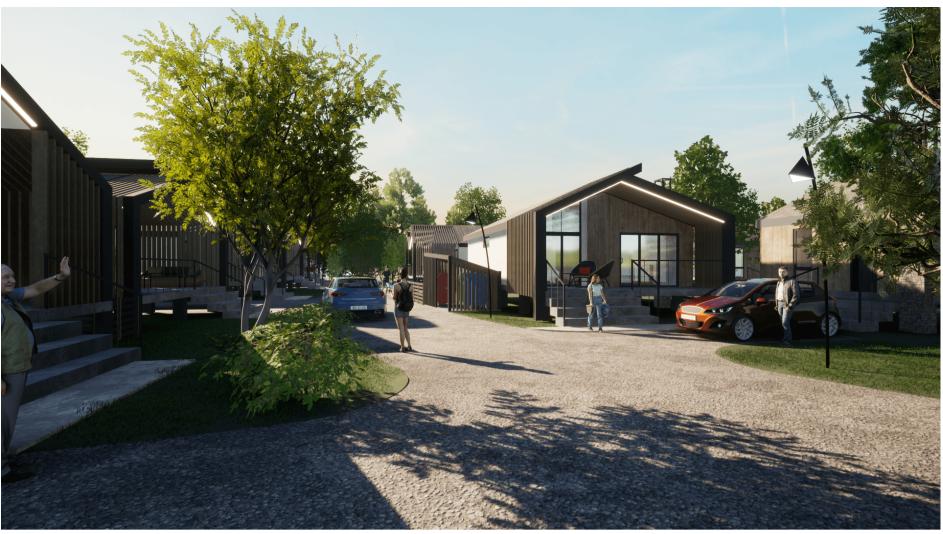

## **Rear Elevation**

All buildings to have FFL at 2.77m AOD.



Floor Plan







## Please Note:

- This drawing may be printed and scaled FOR PLANNING PURPOSES.
- All dimensions to be CHECKED ON SITE and any DISCREPANCY reported to Perfect Planning.
- The site boundary shown is the best assumed from available data & does NOT represent legal ownership.
- All dimensions in mm unless otherwise stated.



e: info@perfect-planning.co.uk l: 01455 272943 t: +44 (0) 7904 224864 t: +44 (0) 7912 413144 w: www.perfect-planning.co.uk Project:

Holiday Lodges Chapel St. Leonards

## Client:

\_\_\_\_\_

Drawing Title:

| Date: Scale: | awing by:<br>/ IG / SK / NH | Checked by:<br>AL / IG |
|--------------|-----------------------------|------------------------|
|              | te:                         | Scale:                 |

Drawing Number: Revision: