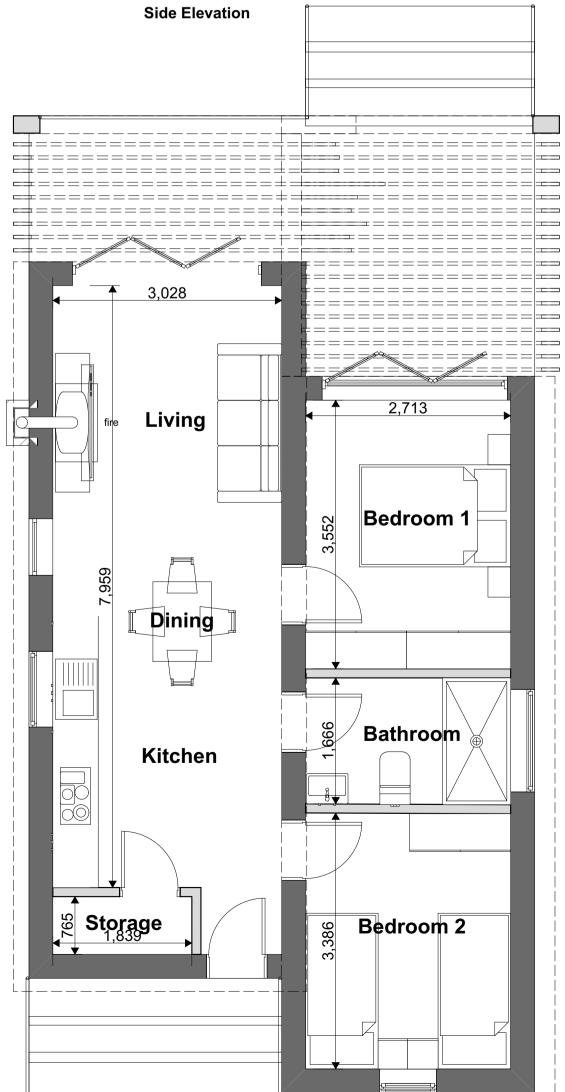

## **Rear Elevation**

All buildings to have FFL at 2.77m AOD.



Floor Plan







## Please Note:

- This drawing may be printed and scaled FOR PLANNING PURPOSES.
- All dimensions to be CHECKED ON SITE and any DISCREPANCY reported to Perfect Planning.
- The site boundary shown is the best assumed from available data & does NOT represent legal ownership.
- All dimensions in mm unless otherwise stated.



e: info@perfect-planning.co.uk l: 01455 272943 t: +44 (0) 7904 224864 t: +44 (0) 7912 413144 w: www.perfect-planning.co.uk Project:

Holiday Lodges Chapel St. Leonards

## Client:

\_\_\_\_\_

Drawing Title:

| Date: Scale: | awing by:<br>/ IG / SK / NH | Checked by:<br>AL / IG |
|--------------|-----------------------------|------------------------|
|              | te:                         | Scale:                 |

Drawing Number: Revision: