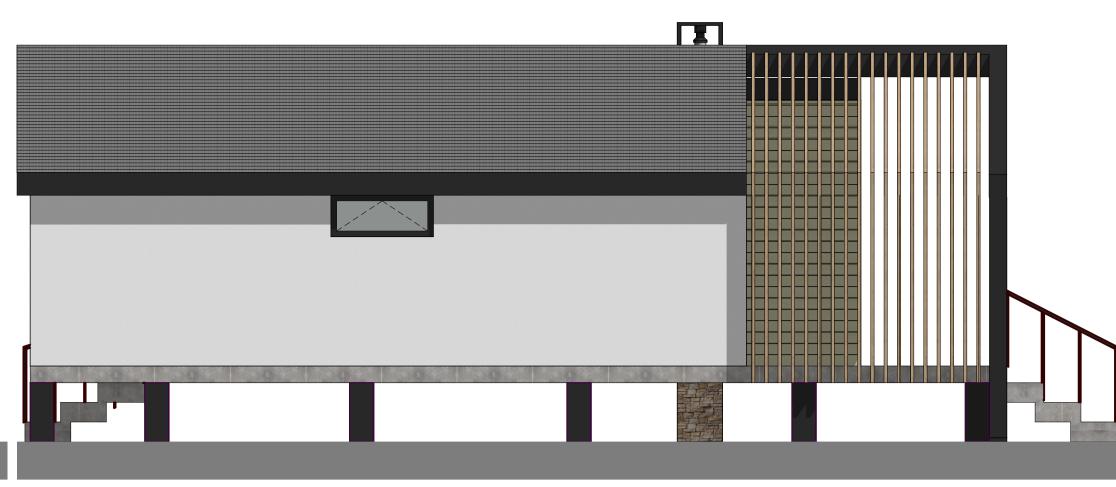

## **Rear Elevation**

All buildings to have FFL at 2.77m AOD.



Floor Plan







## Please Note:

- This drawing may be printed and scaled FOR PLANNING PURPOSES.
- All dimensions to be CHECKED ON SITE and any DISCREPANCY reported to Perfect Planning.
- The site boundary shown is the best assumed from available data & does NOT represent legal ownership.
- All dimensions in mm unless otherwise stated.



e: info@perfect-planning.co.uk l: 01455 272943 t: +44 (0) 7904 224864 t: +44 (0) 7912 413144 w: www.perfect-planning.co.uk Project:

Holiday Lodges Chapel St. Leonards

## Client:

\_\_\_\_\_

Drawing Title:

| Date: Scale: | awing by:<br>/ IG / SK / NH | Checked by:<br>AL / IG |
|--------------|-----------------------------|------------------------|
|              | te: