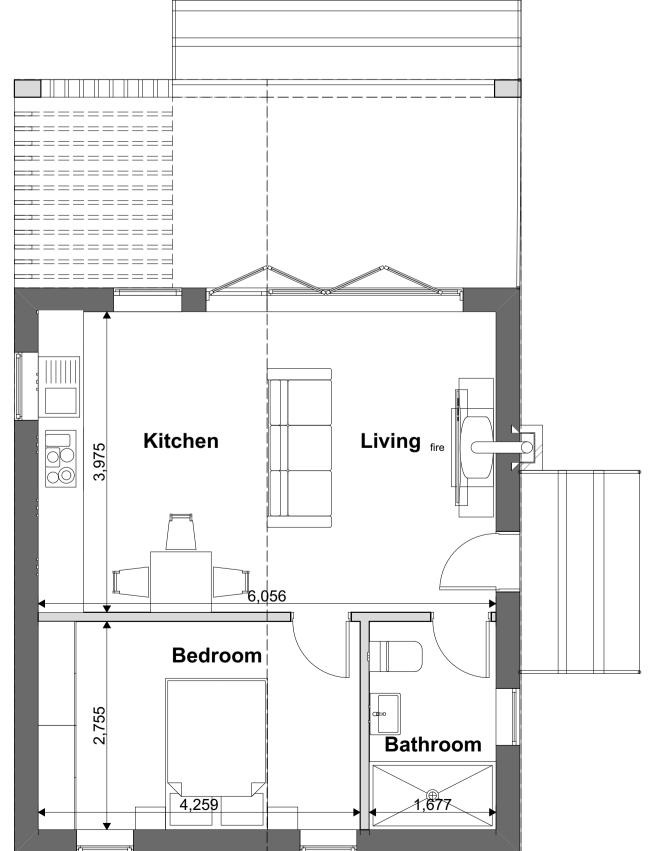

Front Elevation

Rear Elevation

All buildings to have FFL at 2.77m AOD.

Side Elevation

Side Elevation

L-----

Floor Plan

## Please Note:

- This drawing may be printed and scaled FOR PLANNING PURPOSES.
- All dimensions to be CHECKED ON SITE and any DISCREPANCY reported to Perfect Planning.
- The site boundary shown is the best assumed from available data & does NOT represent legal ownership.
- All dimensions in mm unless otherwise stated.

Drawing Number: Revision:

1-Bedroom log cabin 41sqm