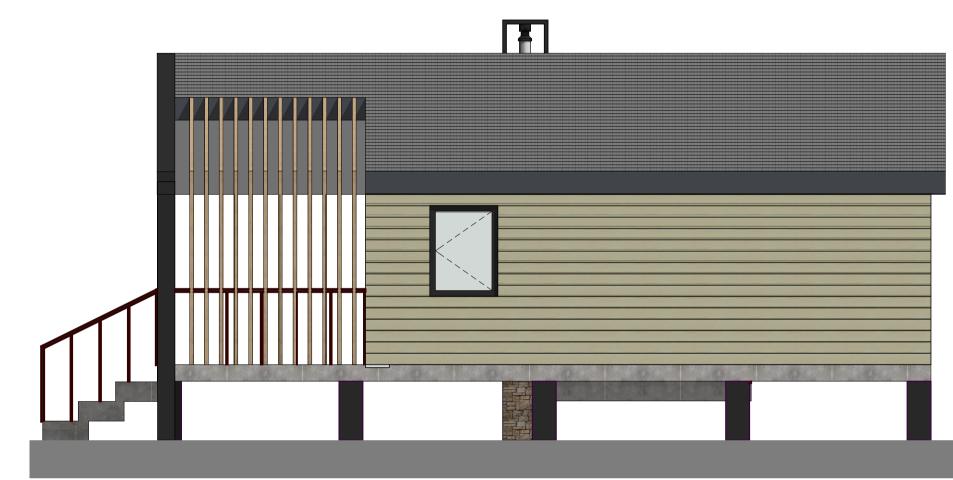

Front Elevation

Rear Elevation

All buildings to have FFL at 2.77m AOD.

Side Elevation

Side Elevation

L-----

Floor Plan