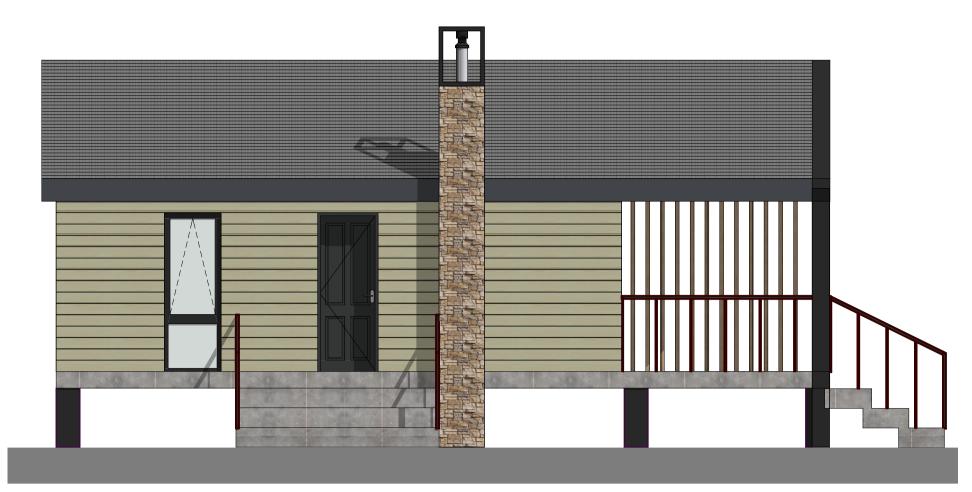

Front Elevation

Rear Elevation

All buildings to have FFL at 2.77m AOD.

Side Elevation

Side Elevation

L-----

Floor Plan