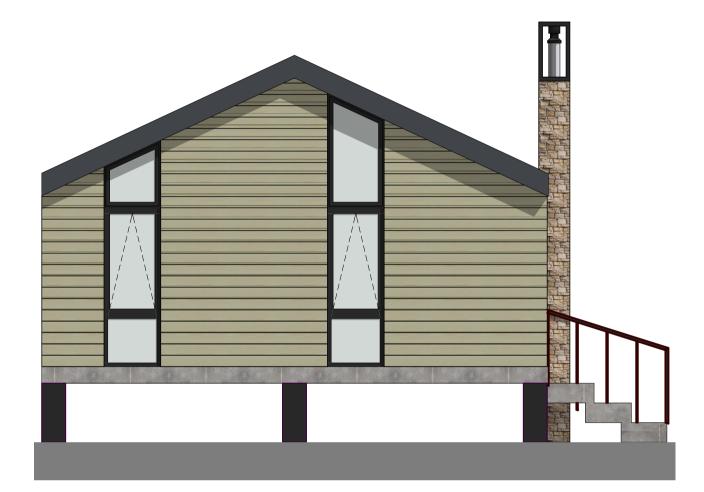

Front Elevation

Rear Elevation

All buildings to have FFL at 2.77m AOD.

Side Elevation

Side Elevation

L-----

Floor Plan