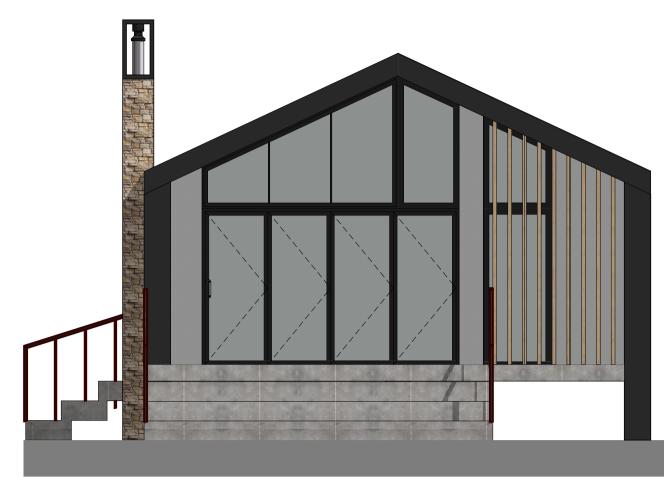

Front Elevation

Rear Elevation

All buildings to have FFL at 2.77m AOD.

Side Elevation

Side Elevation

L-----

Floor Plan