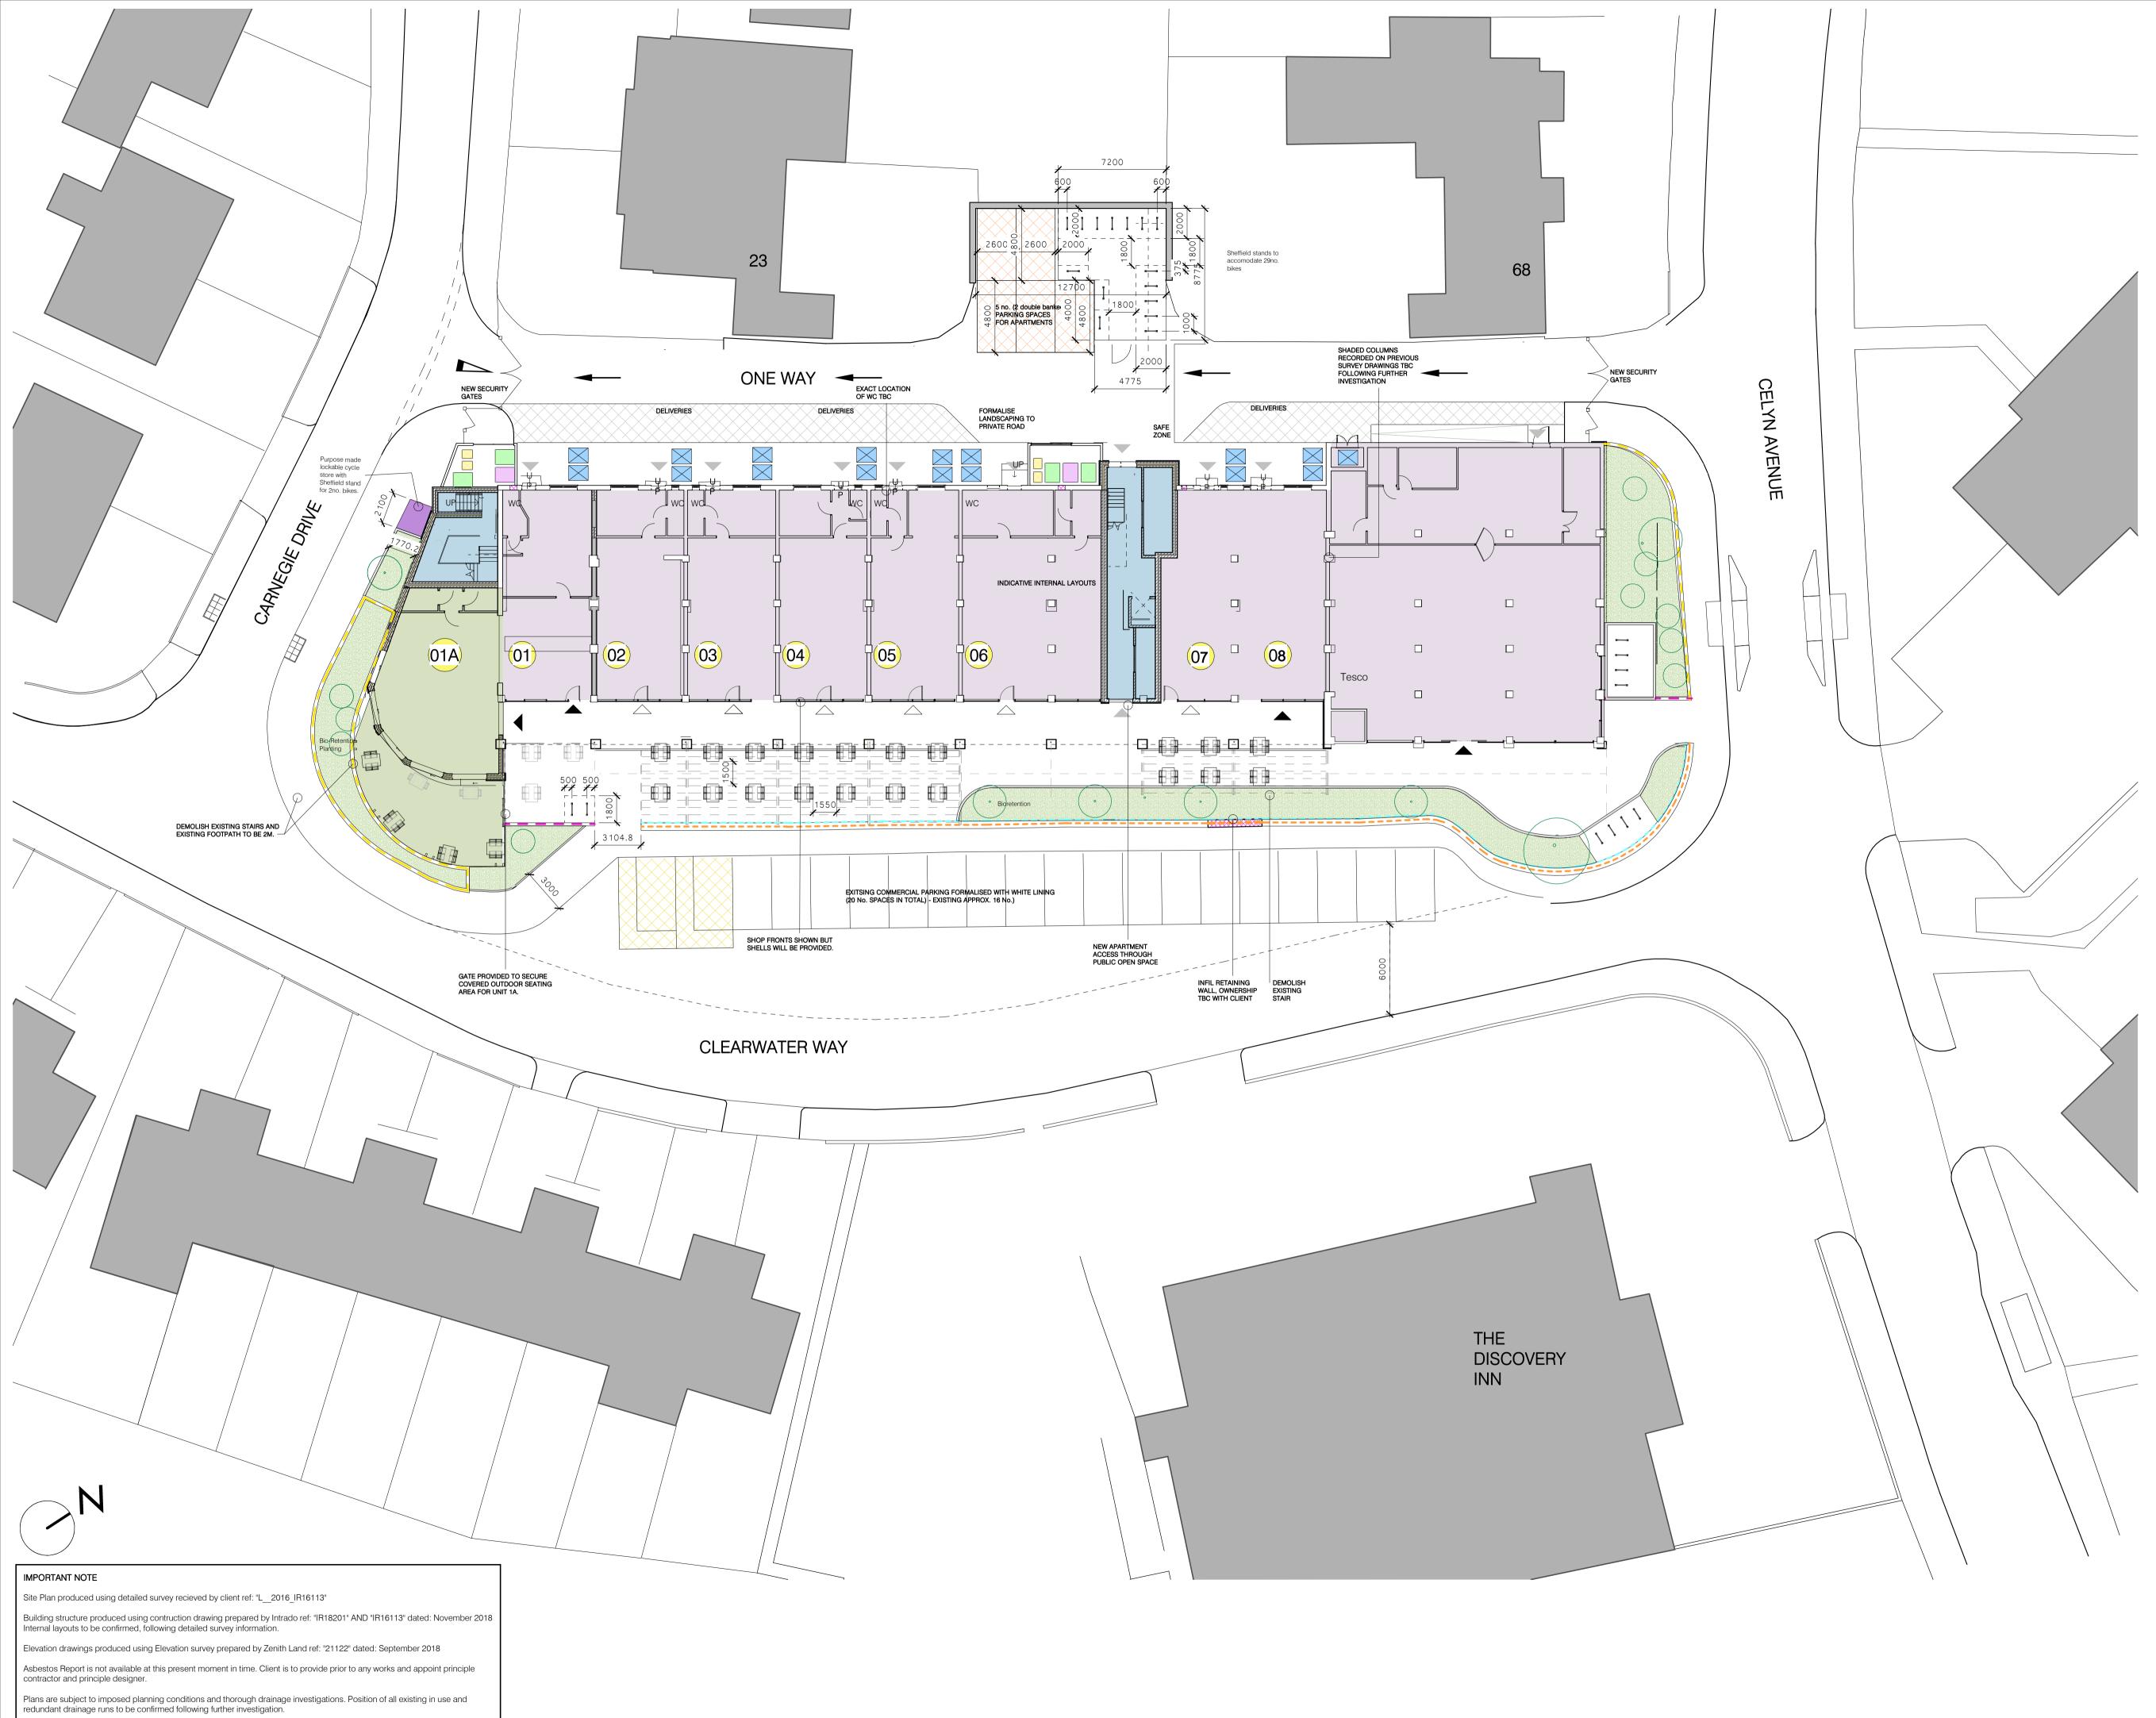

Position of any existing underground services to be confirmed following further investigation.

Ownership of all boundaries to be confirmed by client.

| Wall                                                                                                 | Кеу                                                                                |                                 |             |                      |                      |  |  |  |  |  |
|------------------------------------------------------------------------------------------------------|------------------------------------------------------------------------------------|---------------------------------|-------------|----------------------|----------------------|--|--|--|--|--|
|                                                                                                      | EXISTING                                                                           |                                 |             |                      |                      |  |  |  |  |  |
| PROPOSED                                                                                             |                                                                                    |                                 |             |                      |                      |  |  |  |  |  |
| Boundary Key (Ground floor only)                                                                     |                                                                                    |                                 |             |                      |                      |  |  |  |  |  |
|                                                                                                      | TYPE 01 - Existing retaining w                                                     | all with new rail               | ing         |                      |                      |  |  |  |  |  |
|                                                                                                      | TYPE 02 - Proposed retaining wall with new railing                                 |                                 |             |                      |                      |  |  |  |  |  |
| TYPE 03- Timber Panels (To Landscape Architect's Specification)                                      |                                                                                    |                                 |             |                      |                      |  |  |  |  |  |
| TYPE 04- Proposed retaining wall  TYPE 05- Proposed railing detail with planting/ bespoke dimensions |                                                                                    |                                 |             |                      |                      |  |  |  |  |  |
| Landscape Key                                                                                        |                                                                                    |                                 |             |                      |                      |  |  |  |  |  |
|                                                                                                      |                                                                                    |                                 |             |                      |                      |  |  |  |  |  |
|                                                                                                      | New tree positions in accordance with Landscape Architect's design & specification |                                 |             |                      |                      |  |  |  |  |  |
|                                                                                                      |                                                                                    |                                 |             |                      |                      |  |  |  |  |  |
| New planting in accordance with Landscape Architect's design & specification                         |                                                                                    |                                 |             |                      |                      |  |  |  |  |  |
| General Key                                                                                          |                                                                                    |                                 |             |                      |                      |  |  |  |  |  |
| Residential Waste:                                                                                   |                                                                                    |                                 |             |                      |                      |  |  |  |  |  |
|                                                                                                      | 00 Commercial unit number                                                          | Resi                            |             | od Waste             |                      |  |  |  |  |  |
|                                                                                                      |                                                                                    |                                 |             |                      |                      |  |  |  |  |  |
| UN                                                                                                   | NIT 00 Residential unit number                                                     | $\times$                        | Dr          | / Recycał            | oles                 |  |  |  |  |  |
|                                                                                                      |                                                                                    | $\square$                       | Ge          | neral Wa             | ste                  |  |  |  |  |  |
|                                                                                                      | Bin Store                                                                          | Reta                            | il Waste:   |                      |                      |  |  |  |  |  |
|                                                                                                      |                                                                                    | $\mathbf{\nabla}$               | Co          | mmercial             | Waste                |  |  |  |  |  |
|                                                                                                      |                                                                                    |                                 |             |                      |                      |  |  |  |  |  |
| Unit                                                                                                 | Туре                                                                               | Total<br>Units                  |             |                      |                      |  |  |  |  |  |
|                                                                                                      |                                                                                    |                                 |             |                      |                      |  |  |  |  |  |
|                                                                                                      | Retain Existing 2BED Flat                                                          | 10                              |             |                      |                      |  |  |  |  |  |
|                                                                                                      | Convert Existing 2BED Flat                                                         | 2                               |             |                      |                      |  |  |  |  |  |
|                                                                                                      | into 1BED Flat                                                                     |                                 |             |                      |                      |  |  |  |  |  |
|                                                                                                      | Proposed 1BED Flat                                                                 | 4                               |             |                      |                      |  |  |  |  |  |
|                                                                                                      |                                                                                    |                                 |             |                      |                      |  |  |  |  |  |
|                                                                                                      | Proposed 2BED Flat                                                                 | 8                               |             |                      |                      |  |  |  |  |  |
|                                                                                                      | Proposed 3BED Flat                                                                 | 3                               |             |                      |                      |  |  |  |  |  |
|                                                                                                      | 1                                                                                  | Existing Tota                   | l: 10 Units |                      |                      |  |  |  |  |  |
|                                                                                                      | Proposed Core                                                                      | Additional: 1<br>Incl. converte |             |                      |                      |  |  |  |  |  |
|                                                                                                      |                                                                                    | Total: 27                       | 7 units     |                      |                      |  |  |  |  |  |
| Total                                                                                                |                                                                                    |                                 |             |                      |                      |  |  |  |  |  |
| Retail Type Units                                                                                    |                                                                                    |                                 |             |                      |                      |  |  |  |  |  |
|                                                                                                      | Existing Retail Units                                                              | 8                               |             |                      |                      |  |  |  |  |  |
|                                                                                                      | Decanted prior to construction with exception of 08 and 09.                        | 0                               |             |                      |                      |  |  |  |  |  |
|                                                                                                      | Proposed Retail Unit                                                               | 1                               |             |                      |                      |  |  |  |  |  |
|                                                                                                      | Decanted prior to construction                                                     |                                 |             |                      |                      |  |  |  |  |  |
| Parking Tataly 05 appage                                                                             |                                                                                    |                                 |             |                      |                      |  |  |  |  |  |
|                                                                                                      | (Broken down as below)                                                             | TOL                             | al: 25      | space                | es                   |  |  |  |  |  |
| $\sim$                                                                                               | Residential Parking                                                                | 5 s                             | paces       |                      |                      |  |  |  |  |  |
|                                                                                                      | neoldential r anning                                                               |                                 | uble- Ban   | ked)                 |                      |  |  |  |  |  |
|                                                                                                      | Public Parking                                                                     | 18                              | space       | S                    |                      |  |  |  |  |  |
|                                                                                                      |                                                                                    |                                 |             |                      |                      |  |  |  |  |  |
|                                                                                                      | Disabled Parking                                                                   | 2 s                             | paces       |                      |                      |  |  |  |  |  |
|                                                                                                      | Bike Storage (For all)                                                             | Tot                             | al: 51      | snace                | 20                   |  |  |  |  |  |
|                                                                                                      |                                                                                    |                                 |             | space                |                      |  |  |  |  |  |
| P24                                                                                                  | Seating added to front elevation. Bike amended.                                    | e storage                       | MR          | KL                   | 02.10.23             |  |  |  |  |  |
| P23                                                                                                  | Bik store added to unit 1. Bike store t amended.                                   | o rear                          | MR          | KL                   | 19.06.23             |  |  |  |  |  |
| P22<br>P21                                                                                           | Bike Store amended.<br>Drawing amended to suit Calibro dra                         | wing                            | MR<br>MR    | KL<br>KL             | 21.03.23             |  |  |  |  |  |
| P20                                                                                                  | Bio retention planting area amended                                                | <u> </u>                        | MR          | KL                   | 25.08.22             |  |  |  |  |  |
| P19                                                                                                  | Unit numbers amended.                                                              |                                 | MR          | KL                   | 12.07.22             |  |  |  |  |  |
| P18<br>P17                                                                                           | Acces to rear amended.<br>Revised Bike Store.                                      |                                 | MR<br>HJ    | KL<br>AH             | 10.07.22<br>14.01.21 |  |  |  |  |  |
| P16                                                                                                  | Demolition lines removed. Bike store<br>Staff cycle parking added to core. No      |                                 | HJ          | AH                   | 13.01.21             |  |  |  |  |  |
| P15                                                                                                  | on roof access.<br>Bicylce storage text removed. Key an                            |                                 | HJ          | AH                   | 15.12.20             |  |  |  |  |  |
| P15<br>P14                                                                                           | Bicycle storage amended. Parking sp                                                | ace                             | HJ          | AH                   | 20.11.20             |  |  |  |  |  |
| P13                                                                                                  | rotated. Omitted 1 no. parking space<br>Mix updated. Landscape updated.            |                                 | HJ          | AH                   | 14.08.20             |  |  |  |  |  |
| P12                                                                                                  | Shower rooms added in units. Gate s south west elevation. Window                   |                                 | HJ          | AL                   | 07.08.20             |  |  |  |  |  |
| · 12                                                                                                 | positions/panelling amended. Amenit<br>sub divided.                                | y space                         | ı iJ        |                      | 01.00.20             |  |  |  |  |  |
| P11                                                                                                  | Mix updated.<br>Option D revised. Additional external                              | seating                         | HJ          | AH                   | 29.07.20             |  |  |  |  |  |
| P10                                                                                                  | added. Steps omitted and footway in<br>3m. Cafe glazing amended. Sliding d         | creased to                      | HJ          | AH                   | 21.07.20             |  |  |  |  |  |
| added.                                                                                               |                                                                                    |                                 |             |                      |                      |  |  |  |  |  |
| P9                                                                                                   | Option D. A combination of Option A Option C.                                      | HJ                              | AH          | 08.07.20             |                      |  |  |  |  |  |
| P8                                                                                                   | Option C- Issued to Planner.<br>Option C. A combination between Op                 | HJ                              | АН          | 04.06.20             |                      |  |  |  |  |  |
| P7<br>P6                                                                                             | and B.<br>Revised Option B. Stepped Core Arra                                      | HJ<br>HJ                        | AH<br>AH    | 19.05.20<br>12.05.20 |                      |  |  |  |  |  |
| P5                                                                                                   | Revised Core Arrangement. Option Is<br>Planner as Option A                         | HJ                              | AH          | 03.04.20             |                      |  |  |  |  |  |
| P4                                                                                                   | Revised Option                                                                     | • • •                           | HJ          | AH                   | 10.03.20             |  |  |  |  |  |
| P3<br>P2                                                                                             | Update gate position. Landscape upo<br>Boundary revision following SBD me          |                                 | HJ          | AH<br>AH             | 18.12.19             |  |  |  |  |  |
| ΓΖ                                                                                                   | Landscape amendments.<br>Additional car parking spaces for pub                     | -                               | HJ          | AH                   | 03.12.19             |  |  |  |  |  |
| P1                                                                                                   | Relocate gates following public const<br>Lift size ammended.                       | HJ                              | AH          | 12.09.19             |                      |  |  |  |  |  |
| Rev.                                                                                                 |                                                                                    |                                 |             |                      |                      |  |  |  |  |  |
|                                                                                                      |                                                                                    |                                 |             | _                    | _                    |  |  |  |  |  |

## Proposed Ground Floor Plan

| Job no.      | Org.      | Zone     | Level   | Туре    | Role      | Description | Status    | Rev.      |  |
|--------------|-----------|----------|---------|---------|-----------|-------------|-----------|-----------|--|
| 3742         | - PEN     | - ZZ -   | 00 -    | DR -    | Α-        | 010         | S4        | P24       |  |
| Scale        |           |          |         |         |           |             | Date      |           |  |
| 1 : 200 @ A1 |           |          |         |         |           |             | Jan' 21   |           |  |
| NOTES        | Do not so | ale. All | dimensi | ons are | in millir | metres unle | ss stated | otherwise |  |