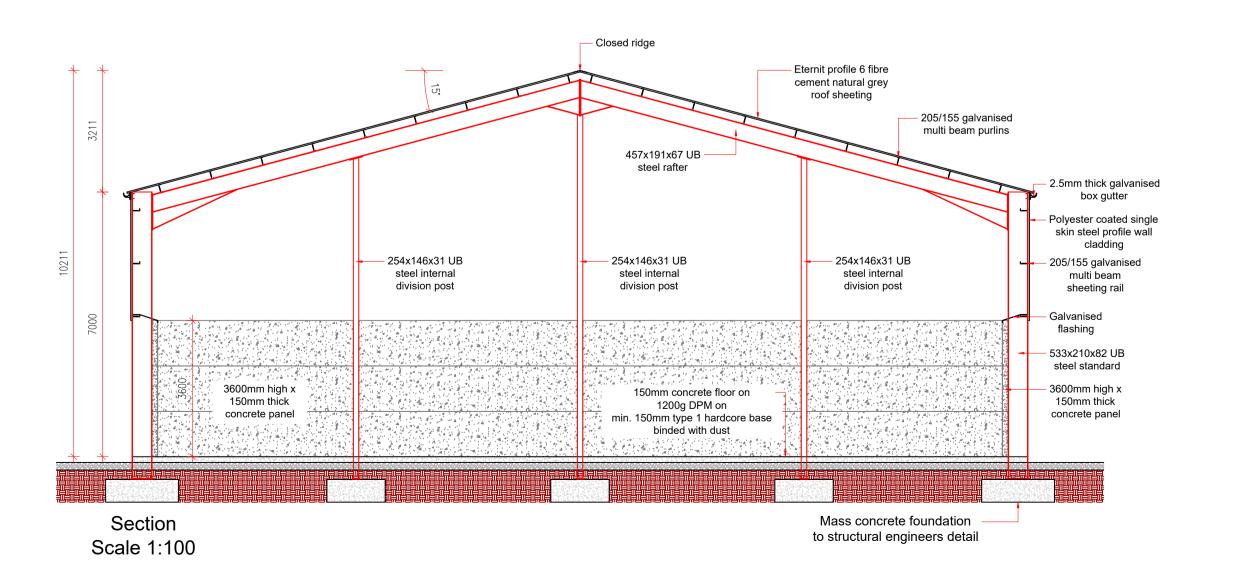

Building Use = Grain Store Type of building = Steel portal frame = 42.000mLength = 23.7000mWidth = 7.000mHeight to eaves = 7 @ 6.000mNo. of bays = 15° Roof pitch  $= 533x210x82 \ UB$ Main standards Rafters = 457x191x67 UB= 150x75 PFCEaves beam = 114.3x3.6 CHSRoof braces = 139.7x5.0 CHSVertical braces = 457x191x67 UBGable standards = 180x75 PFCDoor standards Internal divisions = 254x146x31 UB= 50x50x3 AnglePurlin Braces **Purlins** = 205/155 Galvanised multi beam Sheeting Rails = 205/155 Galvanised multi beam = Eternit profile 6 fibre cement natural grey Roof cladding Side cladding = Polyester coated single skin steel profile cladding to both sides down to top of concrete wall panels, leaving door openings. (Colour = Grey to match existing buildings) = Polyester coated single skin steel profile cladding to Gable cladding both gables down to top of concrete wall panels. (Colour = Grey to match existing buildings) Roof lights = 2.5mm thick galvanised box gutters Gutters = 110mm PVCDown pipes = ClosedType of ridge

All steelwork shot blasted and painted with two coats paint (Grey colour).

Supply and install loadbearing precast concrete wall panels 3.600m high x 150mm thick to perimeter walls and 2 internal divisions complete with supporting steelwork, mastic and galvanised wall head flashing.