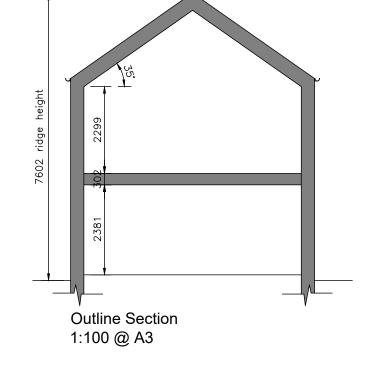

First Floor Plan as Proposed 1:100 @ A3

Ground Floor Plan as Proposed 1:100 @ A3

The contractor is cautioned to check all dimensions, levels and relevant site conditions before any construction takes place.