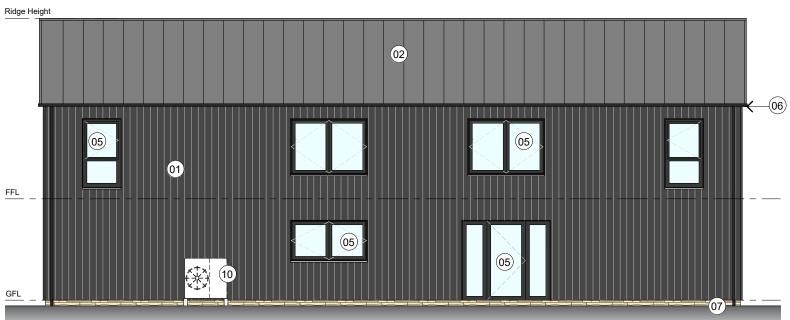

East Elevation as Proposed -**OPTION 1** 1:100 @ A3



South Elevation Proposed 1:100 @ A3



West Elevation as Proposed 1:100 @ A3

The contractor is cautioned to check all dimensions, levels and relevant site conditions before any construction takes place. DO NOT SCALE FROM THIS DRAWING.

## STATUS - Preliminary

East Elevation as Proposed -**OPTION 2** 1:100 @ A3

## gd lodge architects

crown house 152 west regent street glasgow G2 2RQ 🕾 0141 332 6804

CLIENT Mr & Mrs Watts

PROJECT Proposed New SIPs Home Rudry

DRAWING Poposed Elevations

| <b>SCALE</b>               | <b>date</b>          | <b>drawn by</b> | <b>снескер ву</b> |
|----------------------------|----------------------|-----------------|-------------------|
| 1:100 @ A3                 | Aug '23              | MT