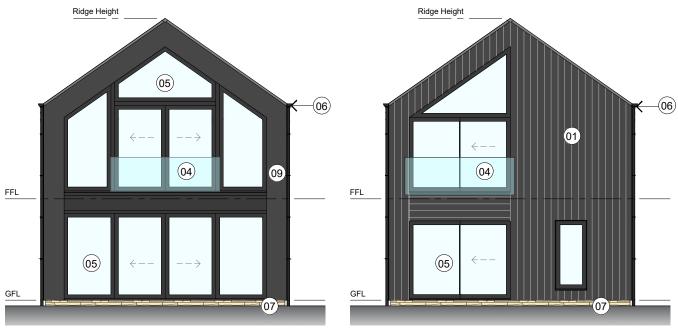

East Elevation as Proposed -**OPTION 1** 1:100 @ A3

South Elevation Proposed 1:100 @ A3

West Elevation as Proposed 1:100 @ A3

The contractor is cautioned to check all dimensions, levels and relevant site conditions before any construction takes place. DO NOT SCALE FROM THIS DRAWING.

## STATUS - Preliminary

East Elevation as Proposed -**OPTION 2** 1:100 @ A3