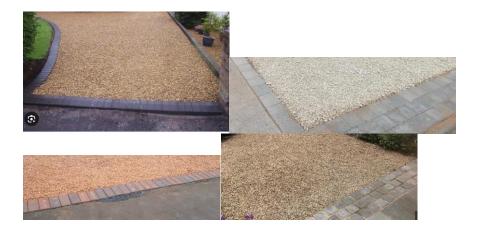

#### Materials

The aim is to create a permeable driveway allowing rainwater to still go into the ground. Gravel is our first choice. To prohibit the gravel from spilling over into the road we will create a border such as pavers, see example pictures below. This will also be aesthetically pleasing and complimenting the overall property.