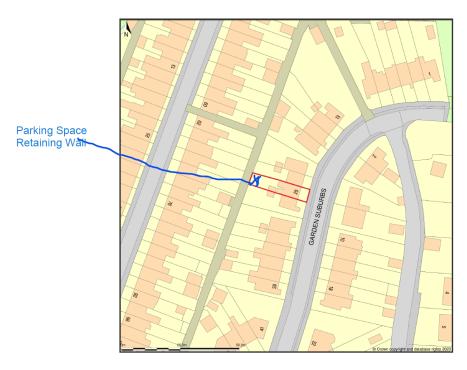

## 25, Garden Suburbs, Pontywaun, Caerphilly County Borough, NP11 7GB

Location Plan shows area bounded by; 322108 22, 192981.37 322249 64, 193122.79 (at a scale of 1:1250), OSGridRef: ST22179305. The representation of a road, track or path is no evidence of a right of way. The representation of features as lines is no evidence of a property boundary.