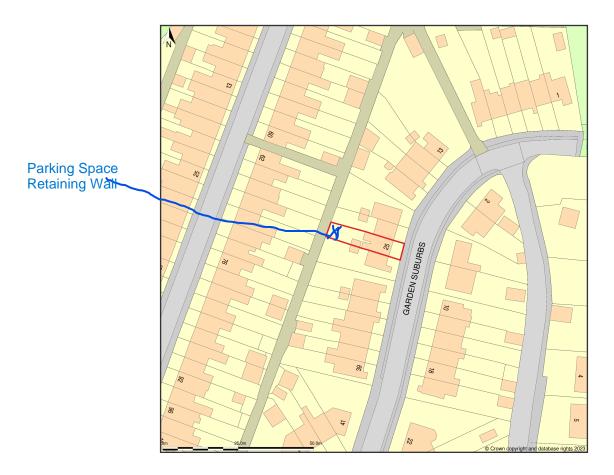

## 25, Garden Suburbs, Pontywaun, Caerphilly County Borough, NP11 7GB

Location Plan shows area bounded by: 322108.22, 192981.37 322249.64, 193122.79 (at a scale of 1:1250), OSGridRef: ST22179305. The representation of a road, track or path is no evidence of a right of way. The representation of features as lines is no evidence of a property boundary.

Produced on 31st Oct 2023 from the Ordnance Survey National Geographic Database and incorporating surveyed revision available at this date. Reproduction in whole or part is prohibited without the prior permission of Ordnance Survey. © Crown copyright 2023. Supplied by www.buyaplan.co.uk a licensed Ordnance Survey partner (100053143). Unique plan reference: #00857679-709562.