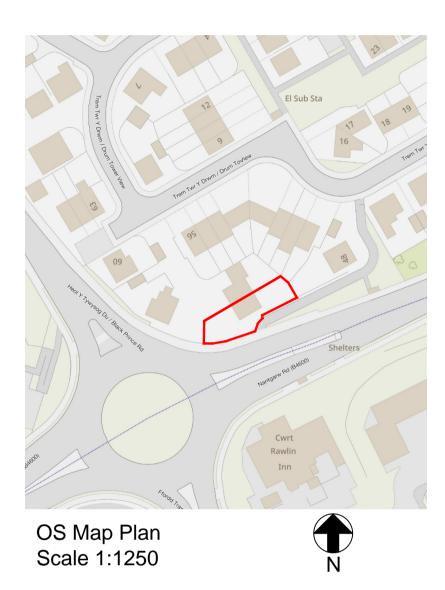

#### - -

Planning Application Proposed outbuilding to rear of 58 Drum Tower View, Caerphilly

# Applicant: Peredur Owen Griffiths

Address: 58 Drum Tower View, Caerphilly