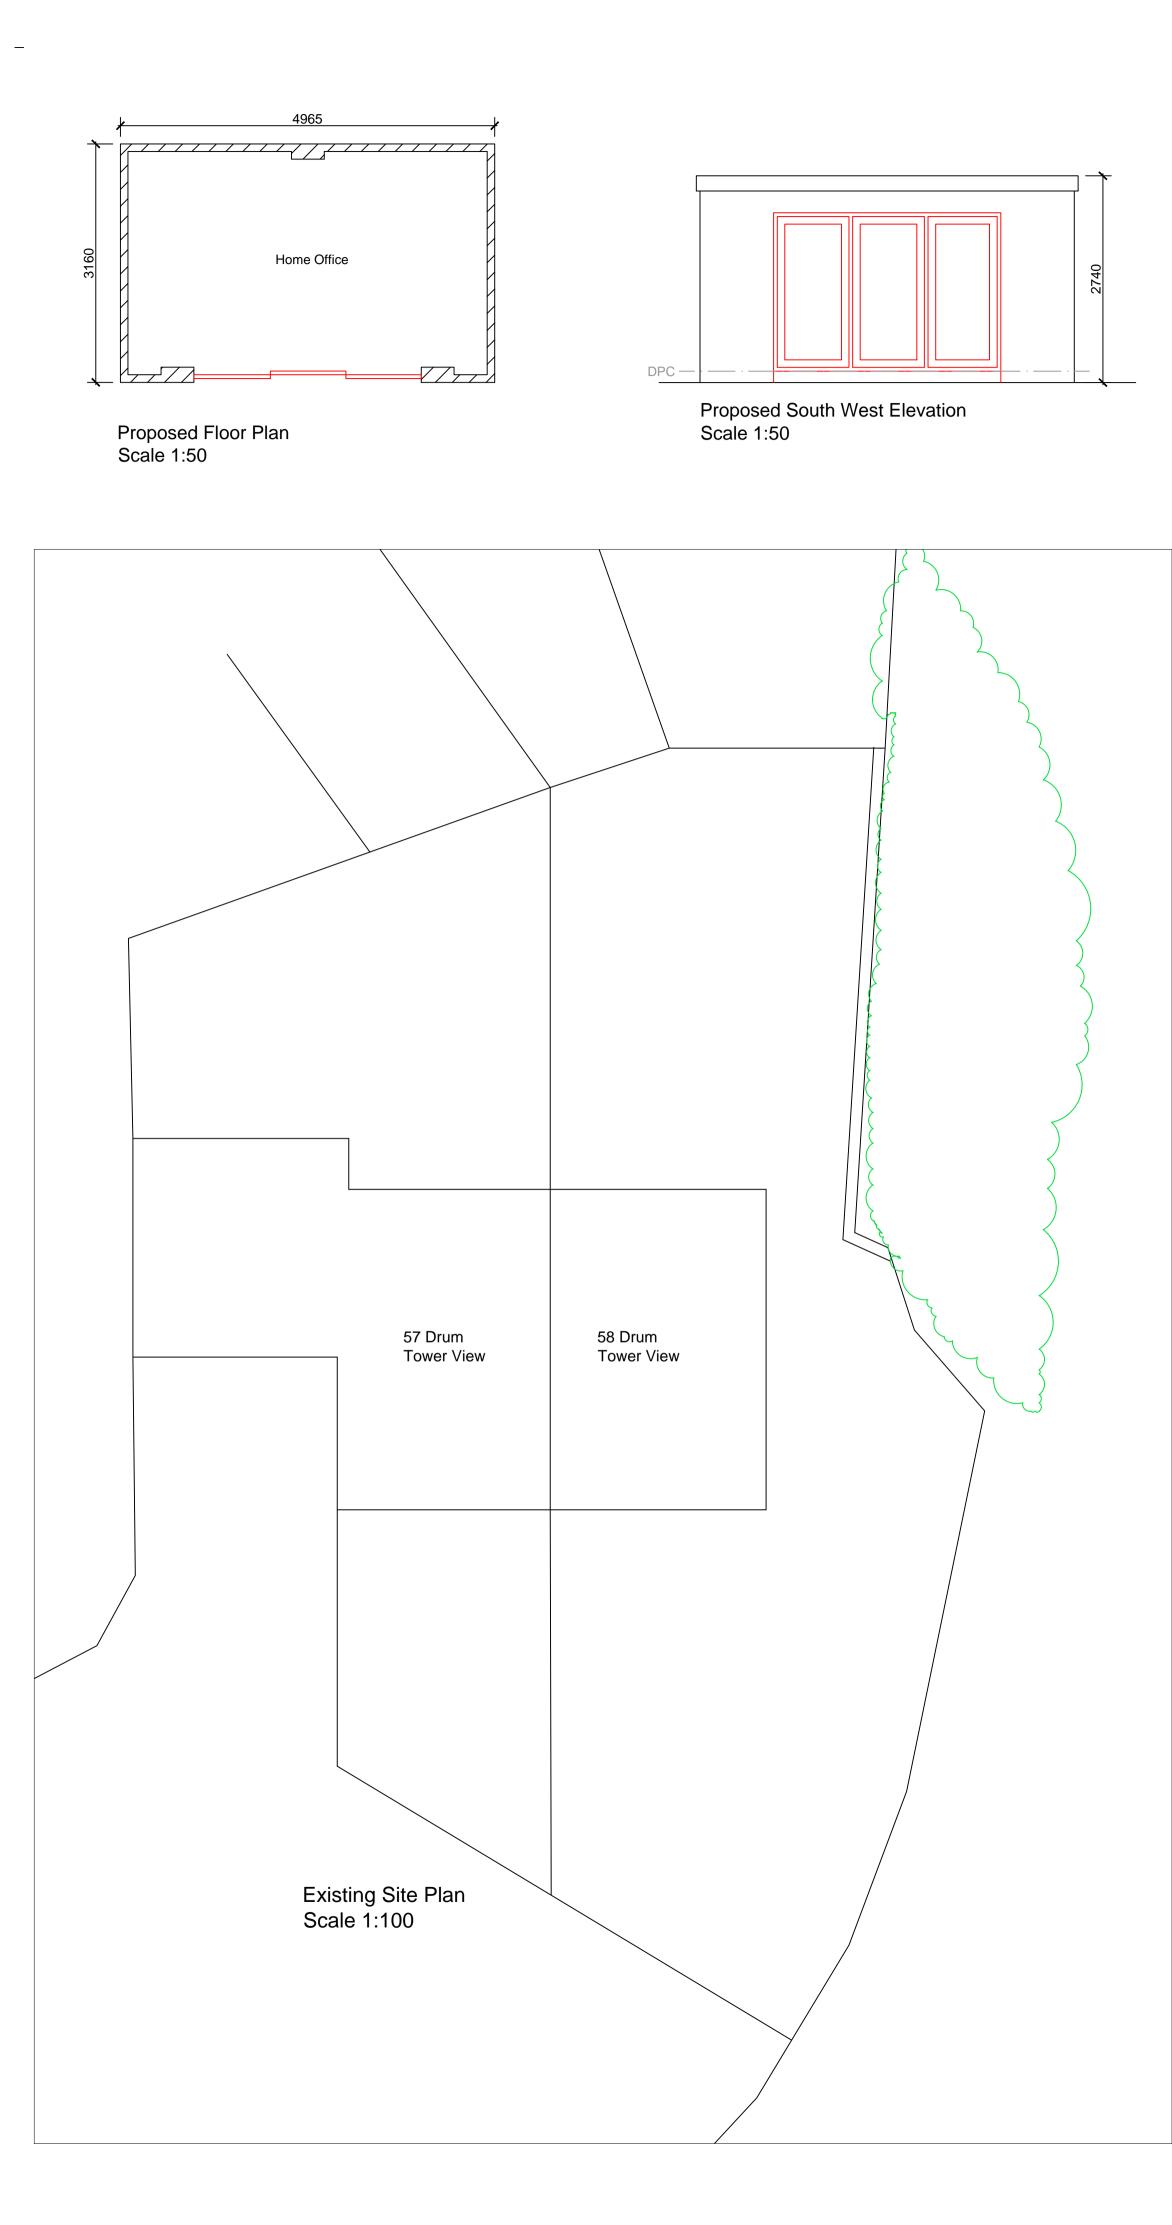

### Aesthetic Notes

Proposed Outbuilding Walls - Stipple render finish - Colour White Roof - Flat roof construction rubber finish Eaves, gutters, rwp and soffits - White pvc Bi fold Doors - White Aluminum uPVC

#### - -

Planning Application Proposed outbuilding to rear of 58 Drum Tower View, Caerphilly

# Applicant: Peredur Owen Griffiths

Address: 58 Drum Tower View, Caerphilly