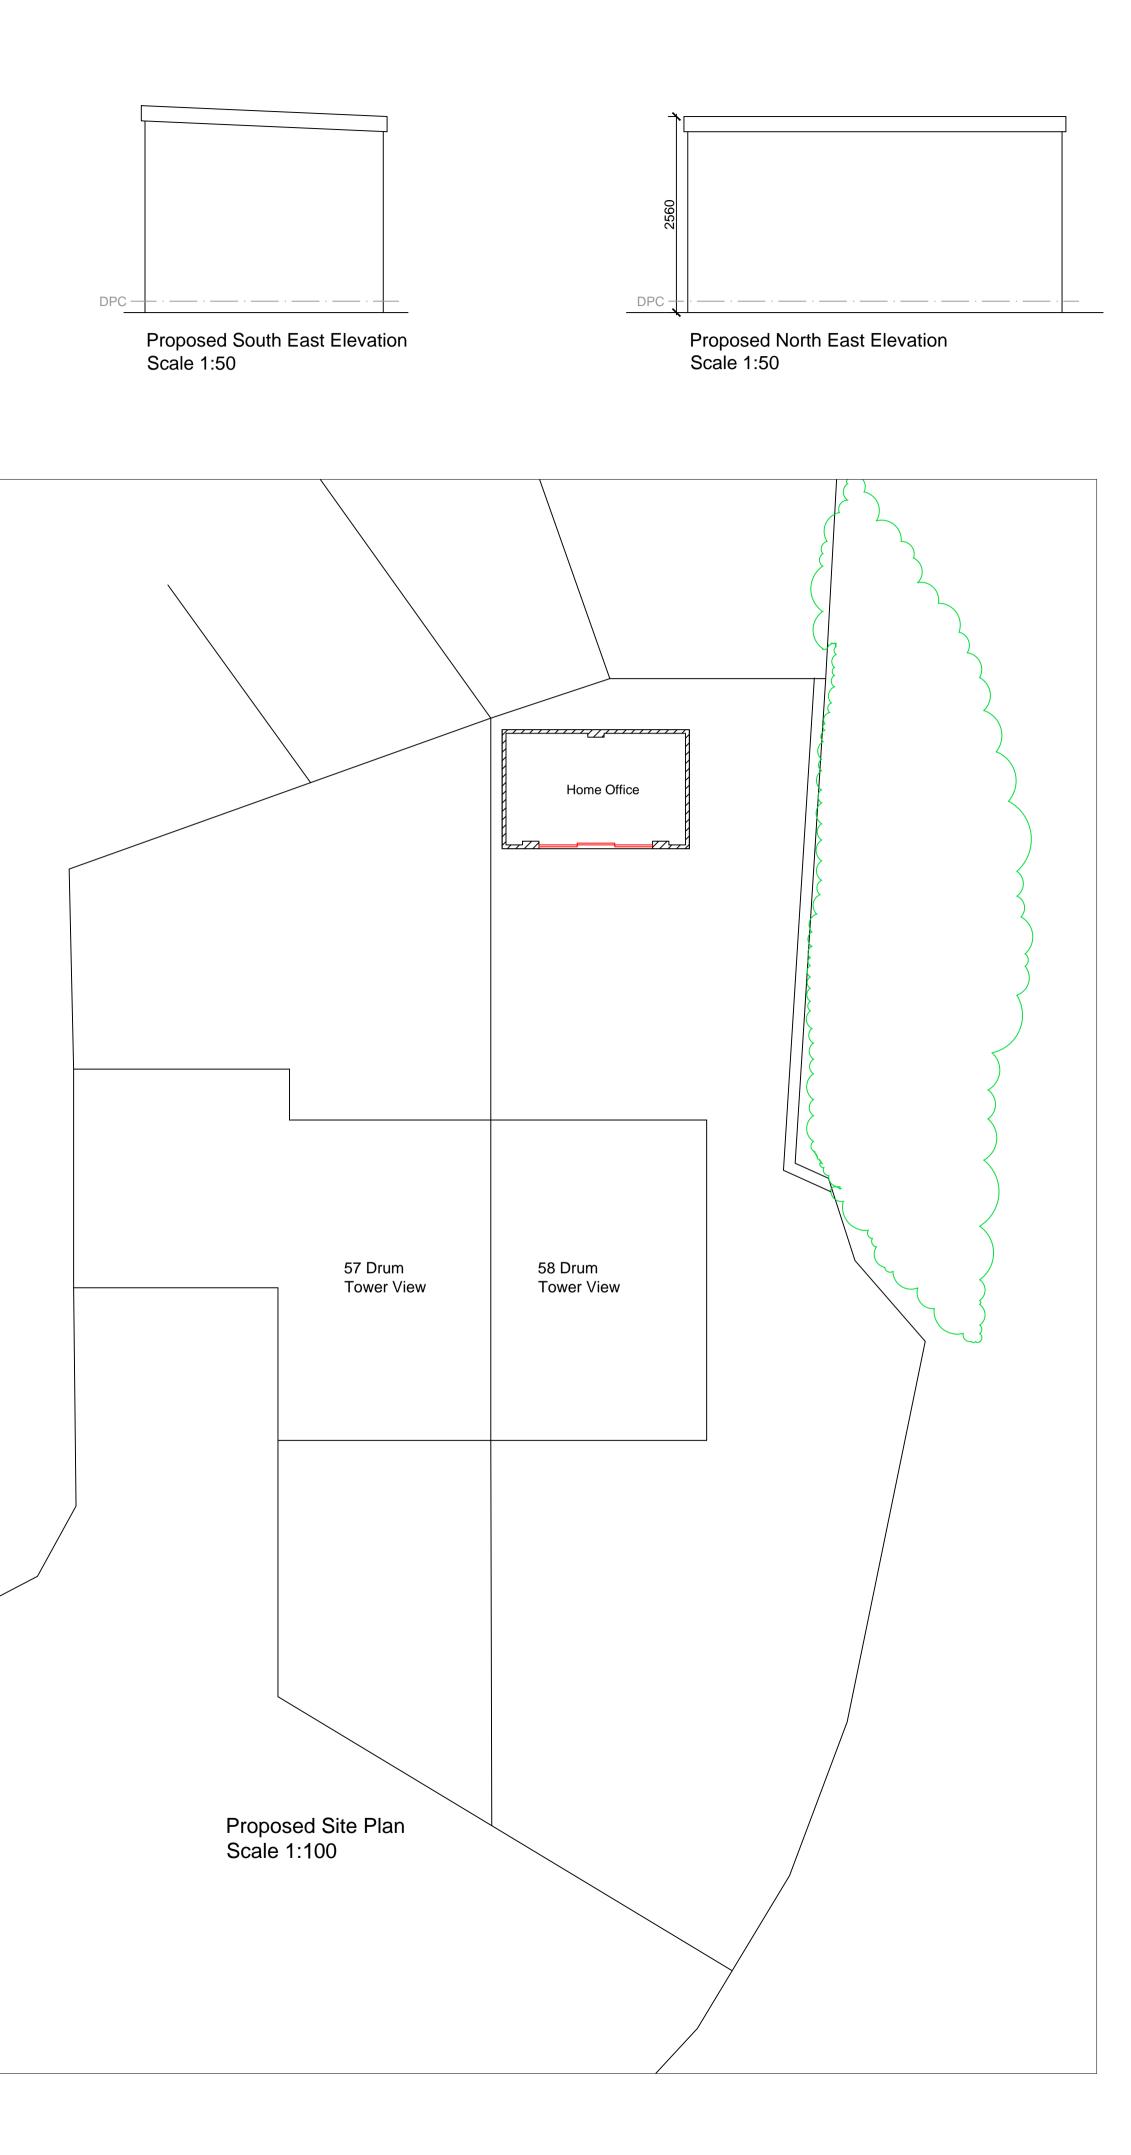

### Aesthetic Notes

Proposed Outbuilding Walls - Stipple render finish - Colour White Roof - Flat roof construction rubber finish Eaves, gutters, rwp and soffits - White pvc Bi fold Doors - White Aluminum uPVC

#### - -

Planning Application Proposed outbuilding to rear of 58 Drum Tower View, Caerphilly

# Applicant: Peredur Owen Griffiths

Address: 58 Drum Tower View, Caerphilly