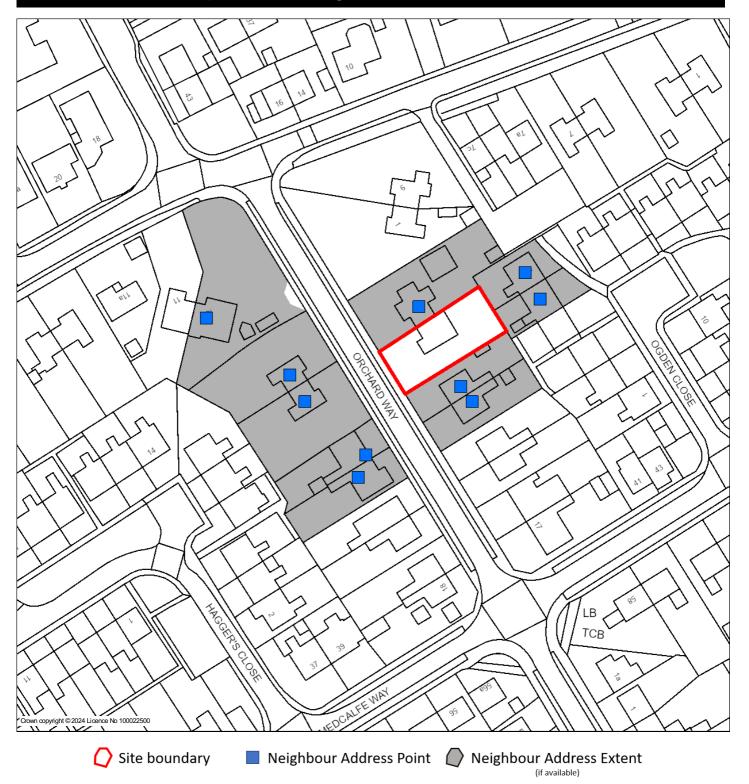

## Map of notified neighbours for 23/04712/HFUL

LPA: South Cambridgeshire District Council

Date Valid: 17/01/2024
Neighbours notified: 10

Validated by: Jake Thomas-Mansfield

Case Officer: Laise Facada

Notification sent: 18/01/2024

## The following addresses have been notified:

| Address                                        | Sent       | Expiry     |
|------------------------------------------------|------------|------------|
| 3 Orchard Way Melbourn Cambridgeshire SG8 6HT  | 18/01/2024 | 08/02/2024 |
| 10 Orchard Way Melbourn Cambridgeshire SG8 6HT | 18/01/2024 | 08/02/2024 |
| 6 Orchard Way Melbourn Cambridgeshire SG8 6HT  | 18/01/2024 | 08/02/2024 |
| 11 Ogden Close Melbourn Cambridgeshire SG8 6HW | 18/01/2024 | 08/02/2024 |
| 9 Ogden Close Melbourn Cambridgeshire SG8 6HW  | 18/01/2024 | 08/02/2024 |
| 8 Orchard Way Melbourn Cambridgeshire SG8 6HT  | 18/01/2024 | 08/02/2024 |
| 7 Orchard Way Melbourn Cambridgeshire SG8 6HT  | 18/01/2024 | 08/02/2024 |
| 4 Orchard Way Melbourn Cambridgeshire SG8 6HT  | 18/01/2024 | 08/02/2024 |
| 2 Orchard Way Melbourn Cambridgeshire SG8 6HT  | 18/01/2024 | 08/02/2024 |
| 9 Orchard Way Melbourn Cambridgeshire SG8 6HT  | 18/01/2024 | 08/02/2024 |