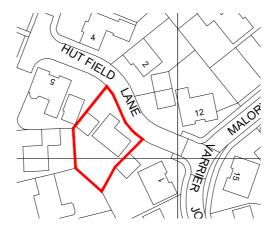

## LOCATION PLAN (1:1250)

(Preliminary / Planning / Building Regulations / Tender / Contract / Construction)

Project Status Planning alun design consultancy ltd alun design Neville House, Station Road Project 3 Hut Field Lane consultancy Wendens Ambo, architectural desig Saffron Walden, Essex CB11 4LB Papworth Everard 01799 540600 info@alundesign.com Cambridge interior design www.alundesign.com Cambridgeshire Scale at A4 Drawn Checked Drawing Title Date As Shown Dec '23 adc Location & Proposed Block Plans Site Post Code Revision **CB23 3GS** R/5292/23/PL-02