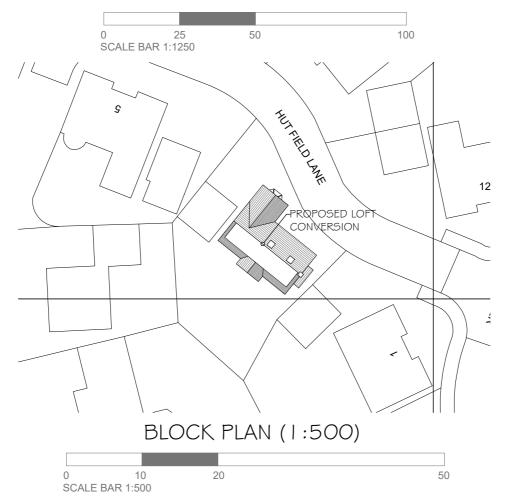

## LOCATION PLAN (1:1250)

(Preliminary / Planning / Building Regulations / Tender / Contract / Construction)

Project Status Planning alun design consultancy ltd alun design Neville House, Station Road Project 3 Hut Field Lane consultancy Wendens Ambo, architectural desig Saffron Walden, Essex CB11 4LB Papworth Everard 01799 540600 info@alundesign.com Cambridge interior design www.alundesign.com Cambridgeshire Scale at A4 Drawn Checked Drawing Title Date As Shown Dec '23 adc Location & Proposed Block Plans Site Post Code Revision **CB23 3GS** R/5292/23/PL-02