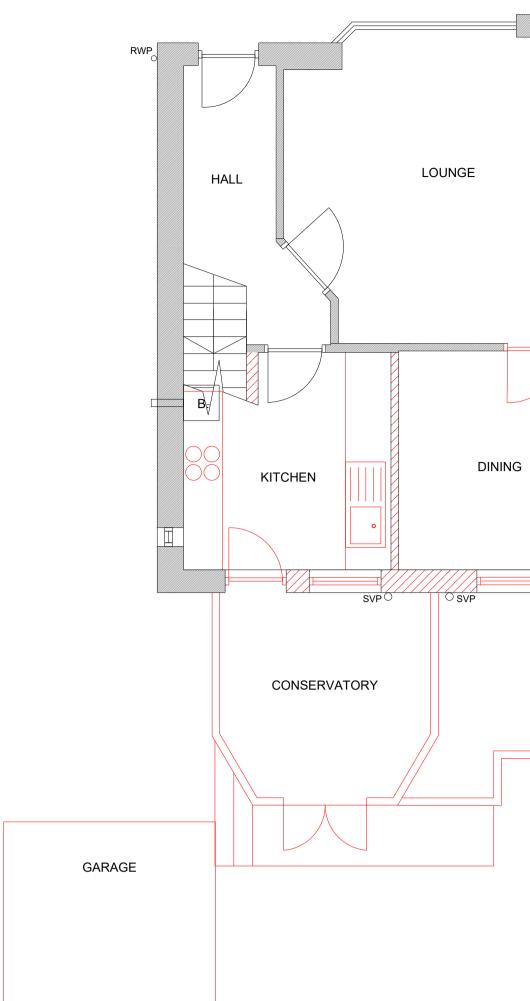

## PROPOSED EXTERNAL FINISHES:

WALLS: WHITE RENDER. FACING BRICK TO BOUNDARY WALL

WINDOWS/DOORS: UPVC DOUBLE GLAZED UNITS.

ROOF: MARLEY MODERN ROOF TILES IN COLOUR TO MATCH EXISTING.

**GUTTERS/RAIN WATER PIPES/** SOFFITS/FASCIAS: UPVC TO MATCH EXISTING