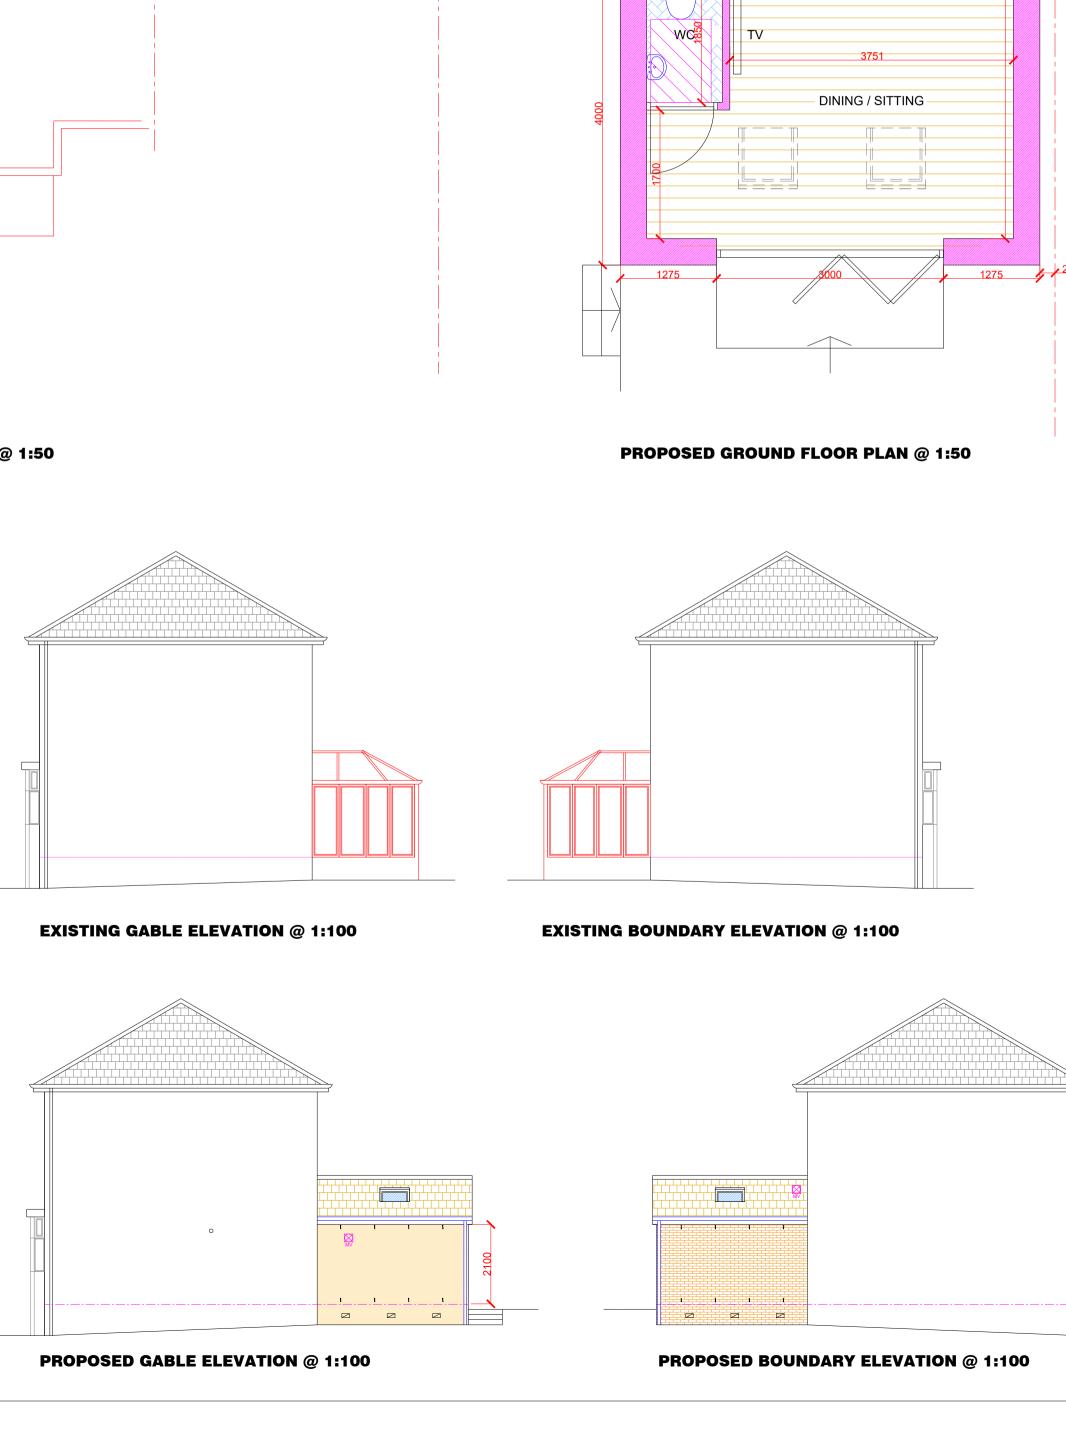

## PROPOSED EXTERNAL FINISHES:

WALLS: WHITE RENDER. FACING BRICK TO BOUNDARY WALL

WINDOWS/DOORS: UPVC DOUBLE GLAZED UNITS.

ROOF: MARLEY MODERN ROOF TILES IN COLOUR TO MATCH EXISTING.

**GUTTERS/RAIN WATER PIPES/** SOFFITS/FASCIAS: UPVC TO MATCH EXISTING