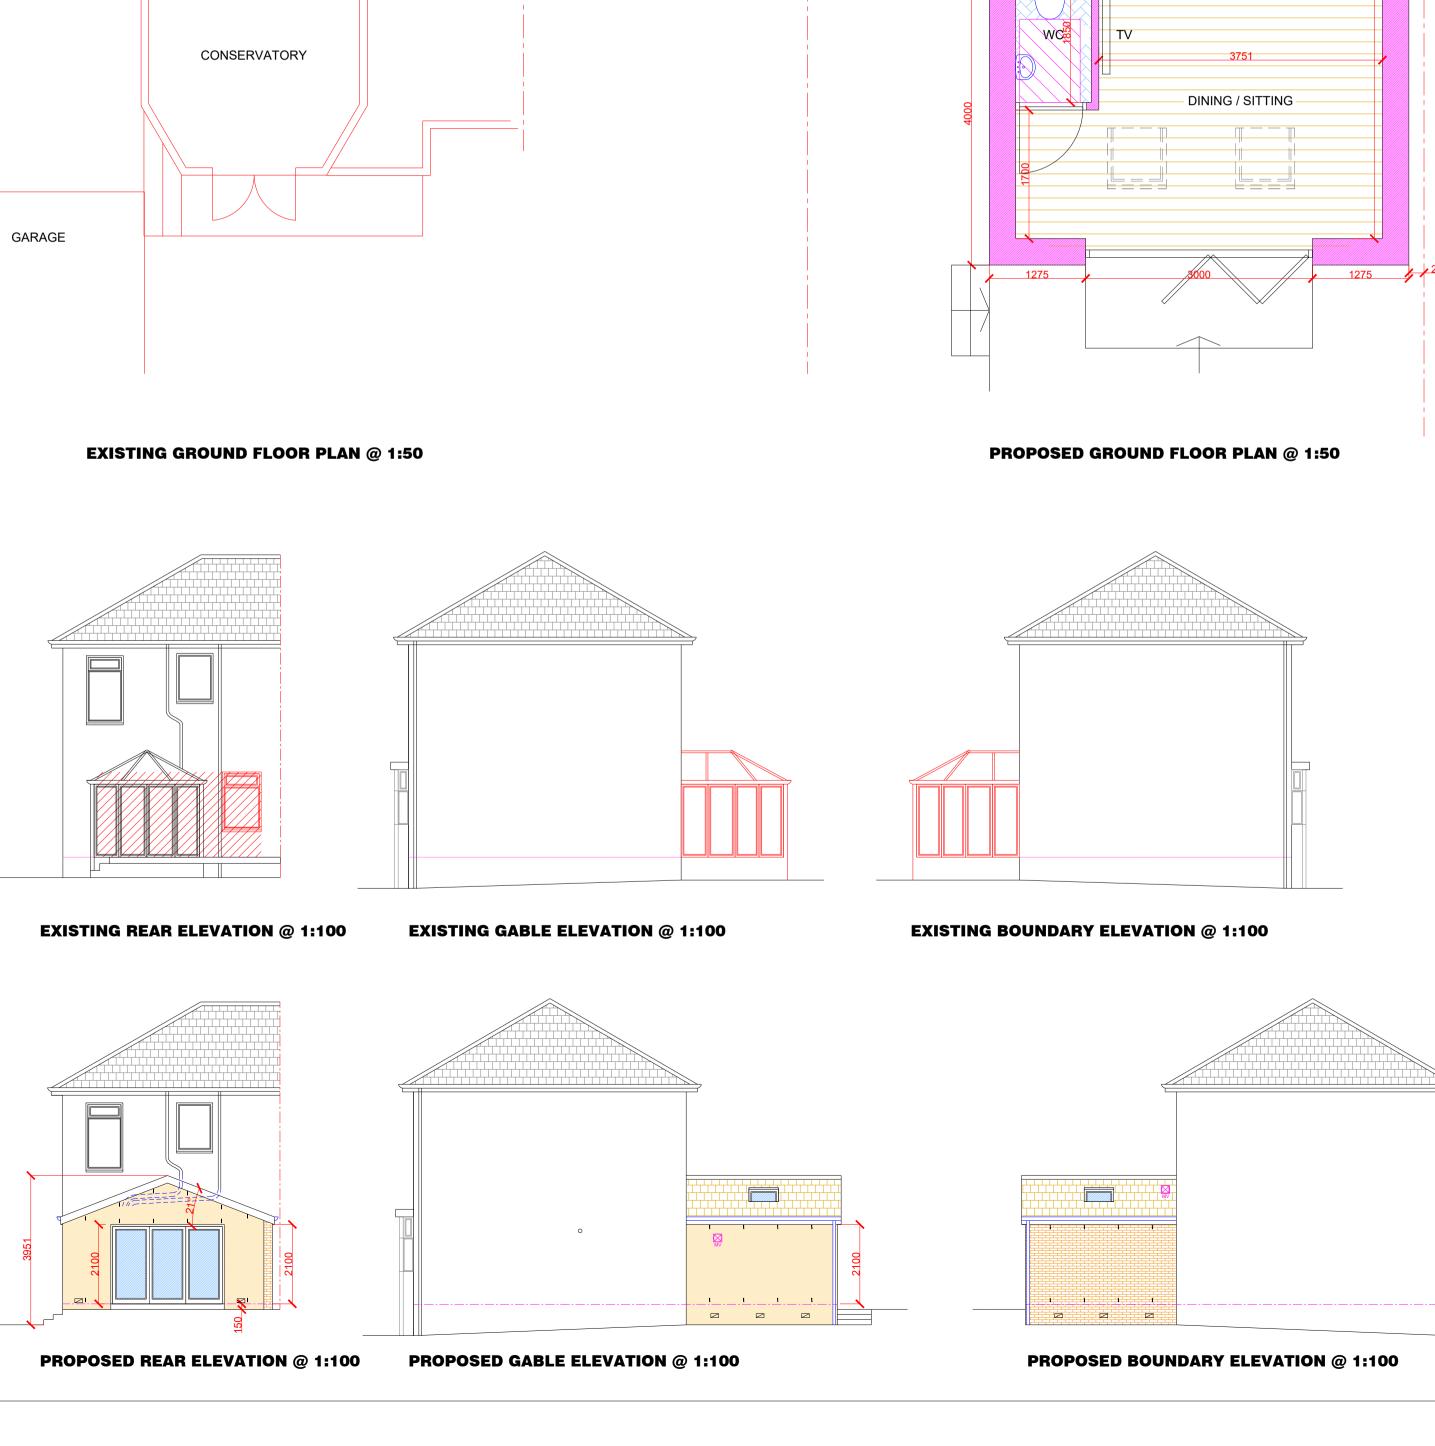

## PROPOSED EXTERNAL FINISHES:

WALLS: WHITE RENDER. FACING BRICK TO BOUNDARY WALL

WINDOWS/DOORS: UPVC DOUBLE GLAZED UNITS.

ROOF: MARLEY MODERN ROOF TILES IN COLOUR TO MATCH EXISTING.

**GUTTERS/RAIN WATER PIPES/** SOFFITS/FASCIAS: UPVC TO MATCH EXISTING