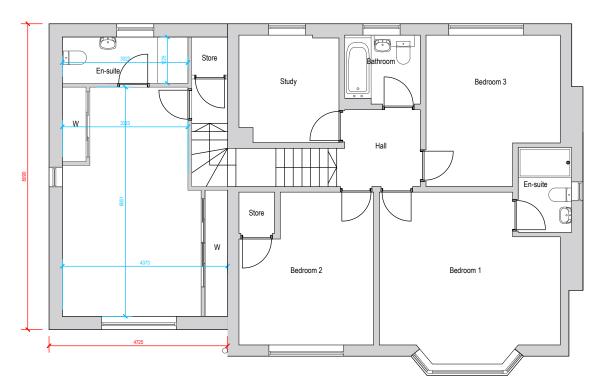

FIRST FLOOR AS PROPOSED



**GROUND FLOOR AS PROPOSED** 





## 191 Architecture Offices in Larbert, Motherwell & Kirkcaldy www.191arch.co.uk 01786 232 191

Important notes for clients / contractors

No works are to commence on site until all relevant approvals have been obtained. Any deviations to the approved plans have to be reported to the practice. Contractors to check all dimensions on site prior to commencement of work. Given dimensions only to be used. "DO NOT SCALE". The copyright of this drawing and design remain the sole property of the practice and must not under any circumstance be reproduced in any way without express written consent.

Proposed Two Storey Extension

23 Falkland Avenue, Newton Mearns, G77 5DR

Mr Gavin Cooke

sheet

Proposed Plans

scale 1:100@A3 date 08/07