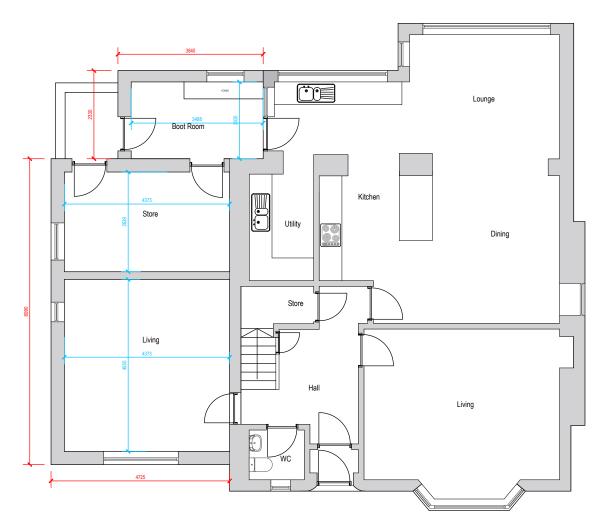

FIRST FLOOR AS PROPOSED



**GROUND FLOOR AS PROPOSED** 





## 191 Architecture Offices in Larbert, Motherwell & Kirkcaldy www.191arch.co.uk 01786 232 191

Important notes for clients / contractors

No works are to commence on site until all relevant approvals have been obtained. Any deviations to the approved plans have to be reported to the practice. Contractors to check all dimensions on site prior to commencement of work. Given dimensions only to be used. "DO NOT SCALE". The copyright of this drawing and design remain the sole property of the practice and must not under any circumstance be reproduced in any way without express written consent.

Proposed Two Storey Extension

23 Falkland Avenue, Newton Mearns, G77 5DR

Mr Gavin Cooke

sheet

Proposed Plans

scale 1:100@A3 date 08/07/2023

drawing number 191\_