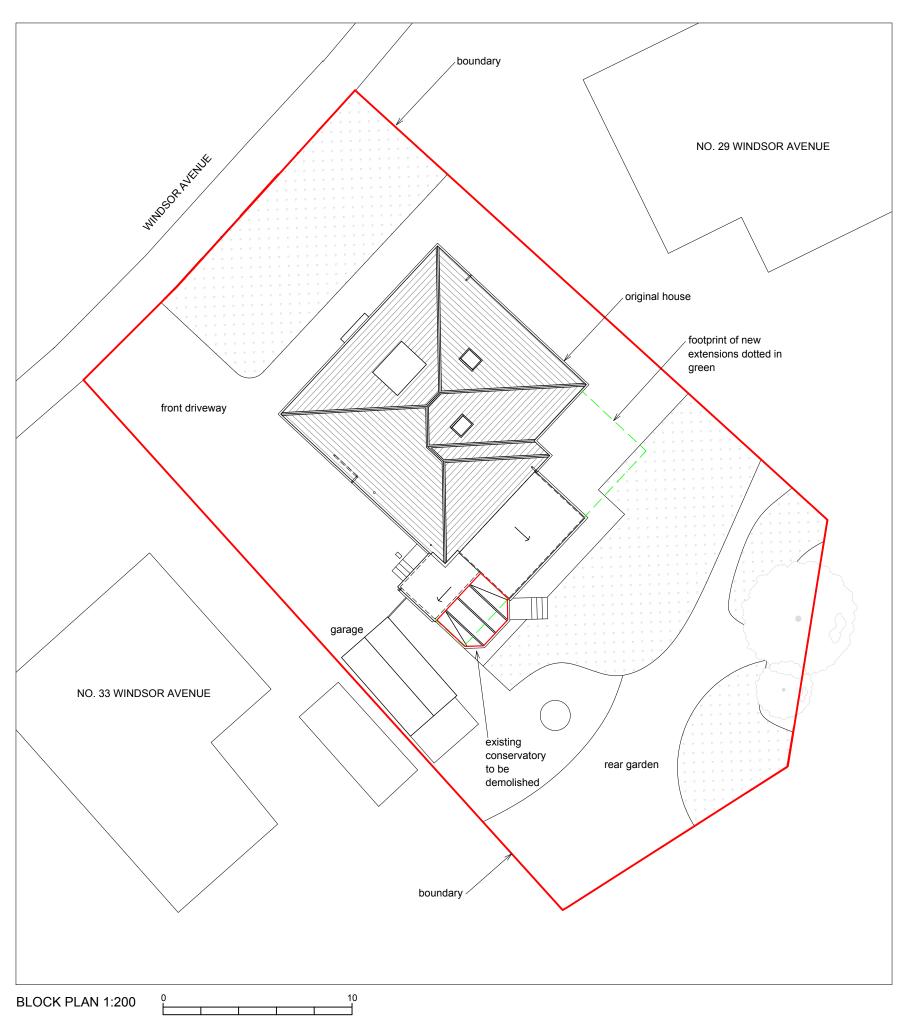

 $\bigoplus^{N}$ 

denotes existing denotes demolitions THIS DRAWING IS FOR PLANNING PURPOSES ONLY

FLOCKHART architects

24 hazelwood avenue, newton mearns, g77 5pt tel 0141 6392715 mob 07985735541 www.flockhartarchitects.co.uk

Project: 31 Windsor Avenue, Newton Mearns drawing Location Plan and Block Plan PLANNING date 12/12/23 074\_EX\_001